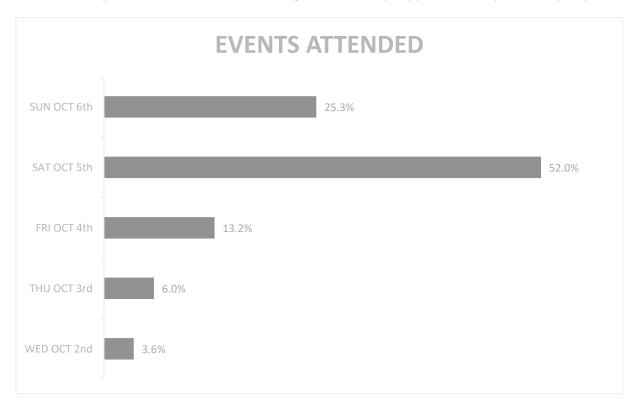

### **Event Information**

Ride for Rotary Causeway Cross Name of Event or Project:

Date(s) of Event or Project: October 6, 2019

Primary Location of Event or Project: Roadway from Brownsville Events Center to Louie's Backyard

### Event Attendance Information

- How many people did you predict would attend this event? (Number submitted in the application for hotel occupancy tax funds): 700
- 2. What was the actual attendance at the event? 286
- How many room nights did you estimate in your application would be generated by attendees of this
  event or program? 100
- 4. How many room nights did you actually generated by attendees of this event? 27+
- 5. If this Event has been funded by hotel occupancy tax in the last three years, how many room nights were generated at South Padre Island hotels by attendees of this Event?
  - This Year: 27+
  - Last Year: Π/a
  - Two Years Ago: n/a
  - Three Years Ago: n/a
- 6. What method did you use to determine the number of people who booked rooms at South Padre Island hotels (e.g.; room block usage information, survey of hoteliers, total attendance formula, zip code information, etc.)? Surveys
  Surveys
- 7. Was a room block established for this Event at an area hotel (hotels), and if so, did the room block fill?