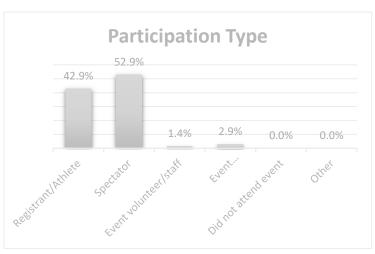

ravel, and SPI stay characteristics

In all, 70 useable surveys were completed by people specifically at Parrot Eyes for the 2019 SPI TRIATHLON. Survey respondents were first asked to indicate their role or participation type in the event. Figure 2 shows that by far, most of the respondents surveyed were spectators (52.9%) and registrants (42.9%).

Next, respondents indicated how many people were in their household while at the event, the number of nights spent, and the number of miles traveled to the event. The number of people reported in the household for the event ranged from 1 to 20 for an average of 3.80 as seen in Figure 3. Data featured in Figure 3 also shows that, on average, study participants traveled 191.35 miles to attend the event, although distances traveled ranged from 10



FIGURE 2. PARTICIPATION TYPE



FIGURE 3. AVERAGE MILES TRAVELED, GROUP SIZE AND NIGHTS SPENT

to 1597 miles and spent an average of 1.61 nights on SPI for the event with a range of 0 to 5 nights spent on SPI.

Figure 4 breaks down the percent of respondents by number of nights spent on SPI and shows that



FIGURE 4. PERCENTAGE SPENDING THE NIGHT ON SPI

21.4% of respondents did not spend the night on SPI. Of those spending the night, most respondents spent two (25.7%) or three nights (12.9%) although 30.0% spent one night on the Island. Lastly, (10.0%) spent more than three nights on SPI for the event.

Figure 5 shows the types of lodging used. While most event attenders reported not spending the night on the Island (18.2%), of those who did, 48.5% spent the night in a hotel/motel room