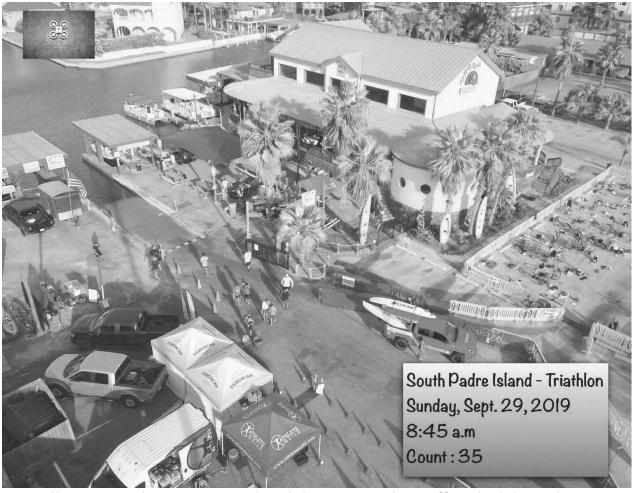

### **Event Information**

Ride for Rotary Causeway Cross Name of Event or Project:

Date(s) of Event or Project: October 6, 2019

Primary Location of Event or Project: Roadway from Brownsville Events Center to Louie's Backyard