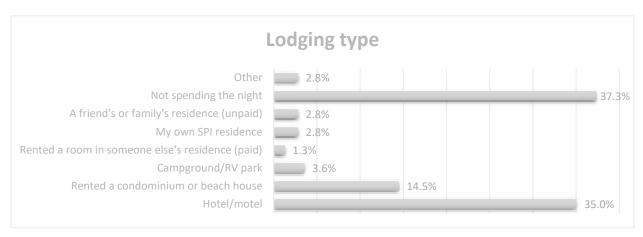

### Event Attendance Information

- How many people did you predict would attend this event? (Number submitted in the application for hotel occupancy tax funds): 700
- 2. What was the actual attendance at the event? 286
- How many room nights did you estimate in your application would be generated by attendees of this
  event or program? 100
- 4. How many room nights did you actually generated by attendees of this event? 27+
- 5. If this Event has been funded by hotel occupancy tax in the last three years, how many room nights were generated at South Padre Island hotels by attendees of this Event?
  - This Year: 27+
  - Last Year: Π/a
  - Two Years Ago: n/a
  - Three Years Ago: n/a
- 6. What method did you use to determine the number of people who booked rooms at South Padre Island hotels (e.g.; room block usage information, survey of hoteliers, total attendance formula, zip code information, etc.)? Surveys
  Surveys
- 7. Was a room block established for this Event at an area hotel (hotels), and if so, did the room block fill?