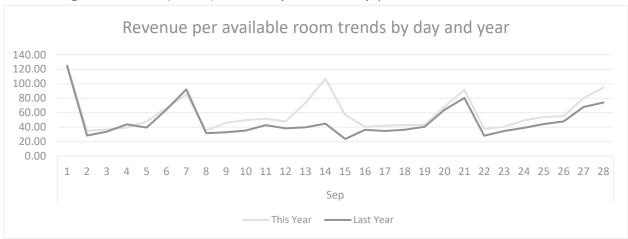

This year's event period was above the week average (60.9%) as well as the 28-day rate of 59.5% as seen in Figure 17.

The average daily rate (ADR) of rooms for this year's event period was \$110, 12.7% above room rates compared to \$97, the same time last year. The average room rate for



FIGURE 19. AVERAGE DAILY RATE

this year's event period was also higher than the rate for the week (\$96.52) and higher than the 28-day period (\$98.83) as shown in Figure 18.

Figure 19 shows the revenue per available room (RevPAR) for the same year/monthlong time period. The average RevPAR for the one night of the event was \$95, which is 27.9% above last year's same-period average of \$74. This year's RevPAR, was also above the average week rate (58.78) and this year's 28 day-period rate of 58.77.



FIGURE 20. STR REVPAR BY DAY AND YEAR



FIGURE 21. STR DEMAND TRENDS BY DAY AND YEAR

The demand trend in Figure 20 shows an increase this year over last year. Room demand for this year's event period was 2,344 rooms as compared to last year's same one-day period average of 2,065 rooms, an increase of 13.5%. Room demand during event night. It was also was above the daily average demand for the month (1,616) and for the week (1,655).

Total lodging revenue for this year's event-period was also higher than last years by 28%. This year's SPI TRIATHLON one-night revenue averaged \$257,569 whereas last year's same-day revenue was \$201,304 as seen in Figure 21. The average revenue is also higher than this year's month average revenue (\$159,732) and for the week (\$159,759).



FIGURE 22. ST