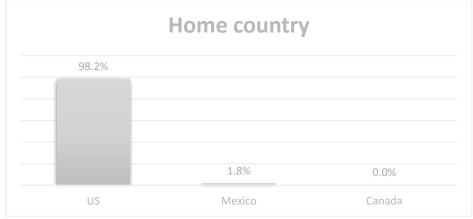

s work full-time (62.1%), although 8.7% work part-time and 21.6% are retired as seen in Figure 13.



FIGURE 14. HOUSEHOLD INCOME LEVEL

Most SANDCASTLE DAYS study participants reported having a higher-than-average household income level: 62.3% indicated an annual household income above \$50,000 (Figure 14).



FIGURE 15. ETHNICITY

Respondents were also asked to indicate their ethnicity but could select as many ethnicities as appropriate. Results in Figure 15 show that 65.8% of respondents considered themselves Hispanic while 29.3% indicated being White.

Finally, respondents were asked to indicate their home country and current residence zip/postal code. Most respondents reported the United States as their home country (98.2%) and 1.8% indicated being from Mexico as shown in Figure 16.



FIGURE 16. HOME COUNTRY

Specific zip or postal codes maps

of study respondents and of study participants are shown in Appendix B.

### **STR Report**

Additional data to provide evidence about the impact of an event on the SPI economy comes from the STR Destination Report provided to the SPI CVB. STR is a "global data benchmarking, analytics and marketplace insights" firm that gathers, analyzes and reports data from hotel owners/operators for benchmarking purposes. The Report includes data regarding hotel occupancy, average daily rate (ADR), revenue per available room (RevPAR), supply, demand, and revenue as provided by reporting SPI hotel owner/operators for last year as compared to this year. This data may be viewed in two ways. One way is to examine trends over the month to determin