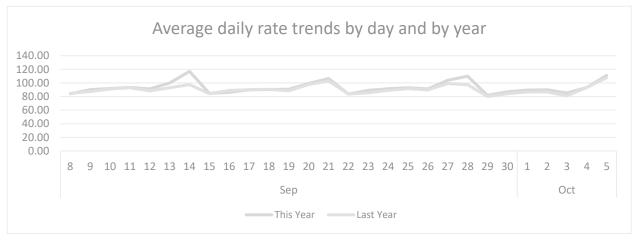

the hotel metrics changed because of an event as compared to the rest of the month and the other way is to compare metrics during the event time to those of the same time period in the previous year.



FIGURE 17. STR OCCUPANCY RATES BY DAY AND YEAR

Sandcastle Days was held on Oct  $3-6^{th}$ . This means that event attendees could have spent a total of four nights on SPI. The following figures show the hotel metrics for the event period (the month trend) for this year and for the same period as last year (the year trend).

The occupancy rate for the four-night period this year was 65.5%, as compared to 58.3% last year, which is 17.1% above the same day-period last year. This year's event period was above the week average (56.6%) as well as the 28-day rate of 59.1% as seen in Figure 17.



FIGURE 18. AVERAGE DAILY RATE

The average daily rate (ADR) of rooms for this year's event period was \$95, 3% above room rates compared to \$92, the same time last year. The average room rate for this year's event period was also higher than the rate for the week (\$92.95) and almost the same as the 28-day period (\$95.32) as shown in Figure 18.

Figure 19 shows the revenue per available room (RevPAR) for the same year/month-long time period. The average RevPAR for the four nights of the event was \$63, which is 20.8% above last year's same-period average of \$55. This year's RevPAR was also above the average week rate (52.61) and this year's 28 day-period rate of 56.31.



FIGURE 19. STR REVPAR BY DAY AND YEAR



FIGURE 20. STR DEMAND TRENDS BY DAY AND YEAR

The demand trend in Figure