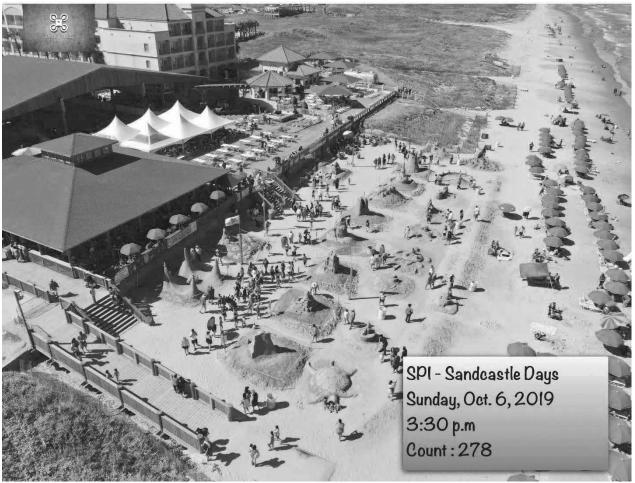

### **Event Information**

Ride for Rotary Causeway Cross Name of Event or Project:

Date(s) of Event or Project: October 6, 2019

Primary Location of Event or Project: Roadway from Brownsville Events Center to Louie's Backyard