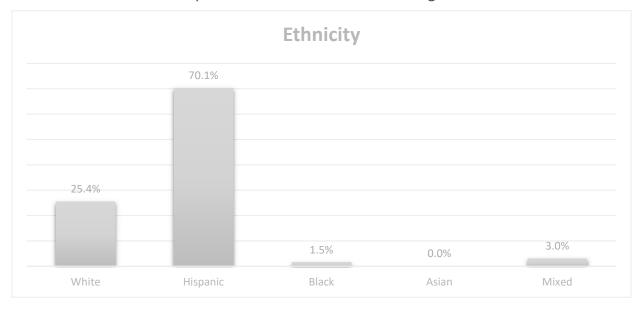

ority were married (60.9%) and most had some type of college degree (70.0%) as shown in Figures 10 through 12, respectively.



FIGURE 12. GENDER

FIGURE 13. MARITAL STATUS



FIGURE 11. EDUCATIONAL ATTAINMENT

Most study respondents work full-time (85.1%), although 6.0% work part-time and 4.5% are retired as seen in Figure 13.



FIGURE 14. EMPLOYMENT STATUS

Most SPI TRIATHLON study participants reported having a higher-than-average household income level: 82.5% indicated an annual household income above \$50,000 (Figure 14).



FIGURE 15. HOUSEHOLD INCOME LEVEL

Respondents were also asked to indicate their ethnicity but could select as many ethnicities as appropriate. Results in Figure 15 show that 70.1% of respondents considered themselves Hispanic while 25.4% indicated being White.



FIGURE 16. ETHNICITY

Finally, respondents were asked to indicate their home country and current residence zip/postal code. Most respondents reported the United States as their home country (87.9%) and 12.1% indicated being from Mexico as shown in Figure 16.



FIGURE 17. HOME COUNTRY

Specific zip or postal codes maps

of study respondents and of study participants are shown in Appendix B.

### **STR Report**

Additional data to provide evidence about the impact of an event on the SPI economy comes from the STR Destination Report provided to the SPI CVB. STR is a "global data benchmarking, analytics and marketplace insights" firm that gathers, analyzes and reports data from hotel owners/operators for benchmarking purposes. The Report includes data regarding hotel occupancy, average dail