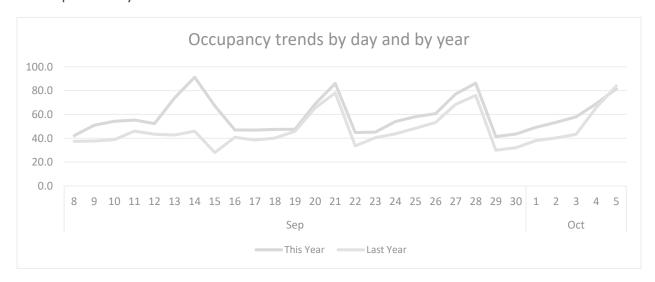

an event on the SPI economy comes from the STR Destination Report provided to the SPI CVB. STR is a "global data benchmarking, analytics and marketplace insights" firm that gathers, analyzes and reports data from hotel owners/operators for benchmarking purposes. The Report includes data regarding hotel occupancy, average daily rate (ADR), revenue per available room (RevPAR), supply, demand, and revenue as provided by reporting SPI hotel owner/operators for last year as compared to this year. This data may be viewed in two ways. One way is to examine trends over the month to determine whether the hotel metrics changed because of an event as compared to the rest of the month and the other way is to compare metrics during the event time to those of the same time period in the previous year.



FIGURE 17. STR OCCUPANCY RATES BY DAY AND YEAR

Sandcastle Days was held on Oct  $3-6^{th}$ . This means that event attendees could have spent a total of four nights on SPI. The following figures show the hotel metrics for the event period (the month trend) for this year and for the same period as last year (the year trend).

The occupancy rate for the four-night period this year was 65.5%, as compared to 58.3% last year, which is 17.1% above the same day-period last year. This year's event period was above the week average (56.6%) as well as the 28-day rate of 59.1% as seen in Figure 17.



FIGURE 18. AVERAGE DAILY RATE

The average daily rate (ADR) of rooms for this year's event period was \$95, 3% above room rates compared to \$92, the same time last year. The average room rate for th