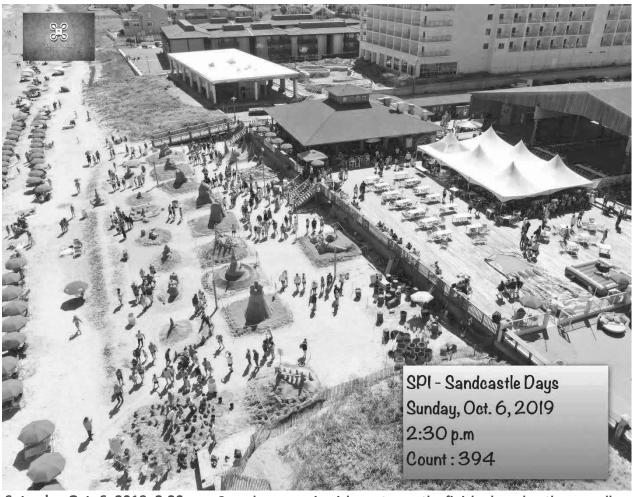

### **Event Information**

Ride for Rotary Causeway Cross Name of Event or Project:

Date(s) of Event or Project: October 6, 2019

Primary Location of Event or Project: Roadway from Brownsville Events Center to Louie's Backyard