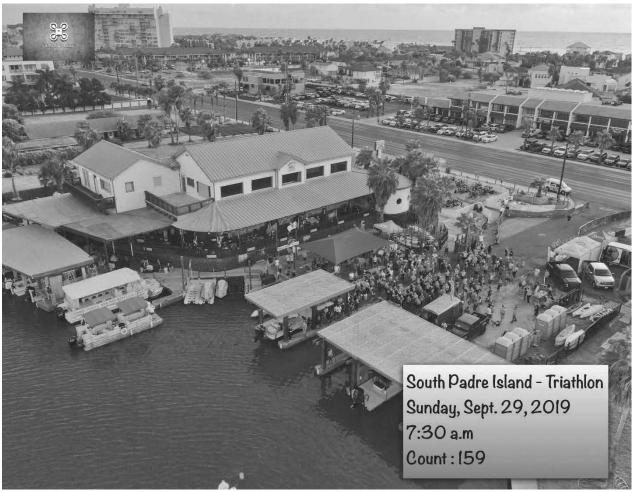

or Zipcodes.

# The following showcases the zip codes gathered by the SPI Survey Team at SPI TRIATHLON 2019.

#### SURVEYS ZIPCODES



Map based on Longitude (generated) and Latitude (generated). Details are shown for Survey Zipcodes. The view is filtered on Survey Zipcodes, which keeps 47 of 47 members.

#### SURVEYS ZIPCODES



Map based on Longitude (generated) and Latitude (generated). Details are shown for Survey Zipcodes. The view is filtered on Survey Zipcodes, which keeps 47 of 47 members.

#### SURVEYS ZIPCODES



Map based on Longitude (generated) and Latitude (generated). Details are shown for Survey Zipcodes. The view is filtered on Survey Zipcodes, which keeps 47 of 47 members.

## Appendix C: Survey Picture Evidence















# SPI Triathlon 2019 Drone Picture Analysis



Beginning of the event. Contestants take their mark. 159 people present.



Event officially begins. First group of swimmers take off. Spectators come to see start of race. 205 people present.



Some swimmers have finished and begun the biking phase. Spectators scatter to different parts of the course to support competitors. 131 people pictured.



All swimmers have now completed their race and are off to the biking phase. Crowd has dwindled almost completely as they set up at different spots of the course.

35 people pictured.



Bikers are now finishing and moving on to running stage. Spectators can be seen moving to Padre Blvd. to support competitors. 73 people pictured.



More bikers are finishing and moving on to the running phase. Spectators are starting to return to Start/Finish