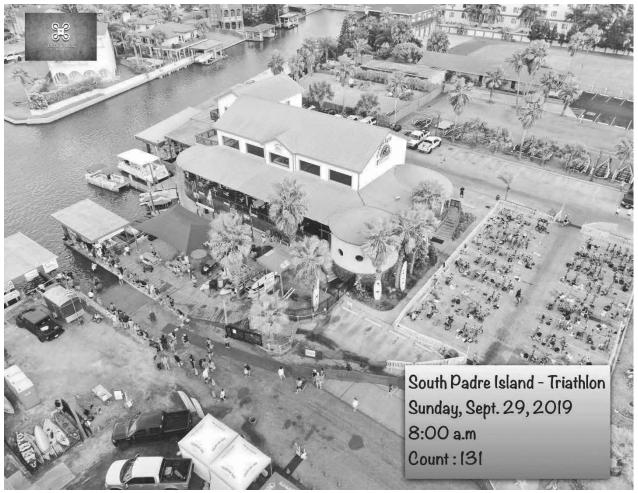

Details are shown for Survey Zipcodes. The view is filtered on Survey Zipcodes, which keeps 47 of 47 members.

#### SURVEYS ZIPCODES



Map based on Longitude (generated) and Latitude (generated). Details are shown for Survey Zipcodes. The view is filtered on Survey Zipcodes, which keeps 47 of 47 members.

#### SURVEYS ZIPCODES



Map based on Longitude (generated) and Latitude (generated). Details are shown for Survey Zipcodes. The view is filtered on Survey Zipcodes, which keeps 47 of 47 members.

## Appendix C: Survey Picture Evidence















# SPI Triathlon 2019 Drone Picture Analysis



Beginning of the event. Contestants take their mark. 159 people present.



Event officially begins. First group of swimmers take off. Spectators come to see start of race. 205 people present.



Some swimmers have finished and begun the biking phase. Spectators scatter to different parts of the course to support competitors. 131 people pictured.



All swimmers have now completed their race and are off to the biking phase. Crowd has dwindled almost completely as they set up at different spots of the course.

35 people pictured.



Bikers are now finishing and moving on to running stage. Spectators can be seen moving to Padre Blvd. to support competitors. 73 people pictured.



More bikers are finishing and moving on to the running phase. Spectators are starting to return to Start/Finish line at Parrot Eyes. 98 people pictured.



Almost all bikers have finished and have moved on to the running phase. Lead runners are also completing the final stage of SPI Triathlon. Spectators c