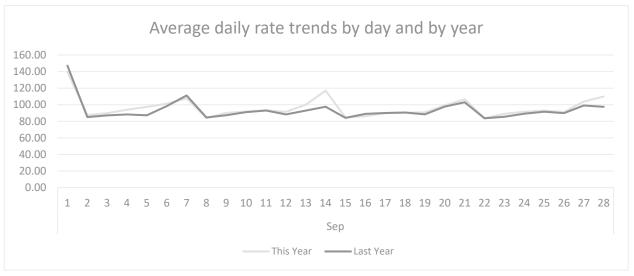

DAY AND YEAR

SPI Triathlon was held on Sunday September 29<sup>th</sup> from 7:00am to 11:00am. This means that event attendees could have spent the night of September 28<sup>th</sup> on SPI Saturday night. The following figures show the hotel metrics for the Saturday period (the month trend) for this year and for the same period as last year (the year trend).

The occupancy rate for the one-day period this year was 86.2%, as compared to 76% last year, which is 13.5% above the same day-period last year. This year's event period was above the week average (60.9%) as well as the 28-day rate of 59.5% as seen in Figure 17.

The average daily rate (ADR) of rooms for this year's event period was \$110, 12.7% above room rates compared to \$97, the same time last year. The average room rate for



FIGURE 19. AVERAGE DAILY RATE

this year's event period was also higher than the rate for the week (\$96.52) and higher than the 28-day period (\$98.83) as shown in Figure 18.

Figure 19 shows the revenue per available room (RevPAR) for the same year/monthlong time period. The average RevPAR for the one night of the event was \$95, which is 27.9% above last year's same-period average of \$74. This year's RevPAR, was also above the average week rate (58.78) and this year's 28 day-period rate of 58.77.



FIGURE 20. STR REVPAR BY DAY AND YEAR



FIGURE 21. STR DEMAND TRENDS BY DAY AND YEAR

The demand trend in Figure 20 shows an increase this year over last year. Room demand for this year's event period was 2,344 rooms as compared to last year's same one-day period average of 2,065 rooms,