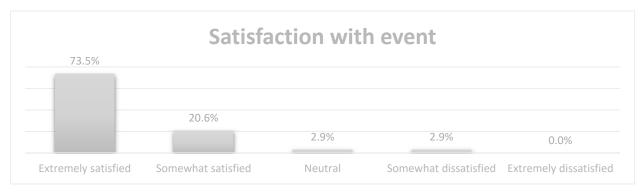

while (2.9%) are detractors. This yields a net promoter score (NPS) of 90, which is excellent. For example, the hotel industry has an NPS of 39 (<a href="https://www.netpromoter.com/compare">www.netpromoter.com/compare</a>).

Respondents were asked how likely they are to return to SPI and how satisfied they were with the event. As seen in Figure 7, by far most respondents (91.3%) are extremely likely to return to the Island at some time in the future.



FIGURE 8. LIKELIHOOD OF RETURNING TO SPI IN THE FUTURE

Respondents were also asked to indicate their satisfaction with the SPI experience and with the event. Result shown in Figure 8 indicate that 97.1% were satisfied with the SPI experience and that 1.4% were somewhat dissatisfied with SPI.



FIGURE 9. SATISFACTION WITH SPI EXPERIENCE



FIGURE 10. SATISFACTION WITH EVENT

Most respondents (94.1%) were also satisfied with the event and only 2.9% reported being dissatisfied with the event as seen in Figure 9.

# NOTE: Respondents were asked to provide suggestions for improving their stay on SPI. The unedited comments are as follows:

- MY HUSBAND HAS PARTICIPATED IN OVER 125+
  TRIATHLONS I TYPICALLY REGISTER MY HUSBAND FOR
  THESE EVENTS. I BELIEVE HE HAS PARTICIPATED AT
  THIS EVENT MAYBE 10x5. I'VE NOTICED OVER THE
  YEARS THAT THE EVENT T-SHIRTS GET WORSE AND
  WORSE. FOR THE AMOUNT THAT IS PAID, IT REALLY IS
  A TRUE DISAPPOINTMENT.
- YOU MAY WANT TO TAKE SOME POINTERS FROM THE FOLKS WHO ORGANIZE 10K \$10 FEE (YES, IT IS A 10K) NONETHELESS, IT IS WELL ORGANIZED!!
- Designated parking area
- NICE T-SHIRTS, LIKE THE FI