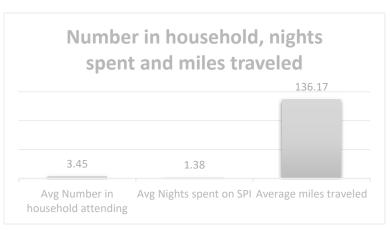

### Event Attendance Information

- How many people did you predict would attend this event? (Number submitted in the application for hotel occupancy tax funds): 700
- 2. What was the actual attendance at the event? 286
- How many room nights did you estimate in your application would be generated by attendees of this
  event or program? 100
- 4. How many room nights did you actually generated by attendees of this event? 27+
- 5. If this Event has been funded by hotel occupancy tax in the last three years, how many room nights were generated at South Padre Island hotels by attendees of this Event?
  - This Year: 27+
  - Last Year: Π/a
  - Two Years Ago: n/a
  - Three Years Ago: n/a
- 6. What method did you use to determine the number of people who booked rooms at South Padre Island hotels (e.g.; room block usage information, survey of hoteliers, total attendance formula, zip code information, etc.)? Surveys
  Surveys
- 7. Was a room block established for this Event at an area hotel (hotels), and if so, did the room block fill?