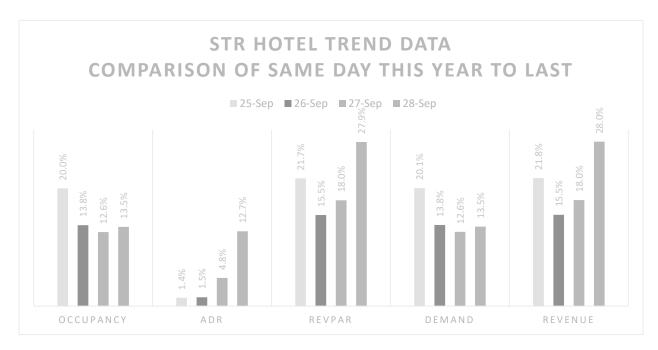

YEAR



FIGURE 21. STR DEMAND TRENDS BY DAY AND YEAR

The demand trend in Figure 20 shows an increase this year over last year. Room demand for this year's event period was 2,344 rooms as compared to last year's same one-day period average of 2,065 rooms, an increase of 13.5%. Room demand during event night. It was also was above the daily average demand for the month (1,616) and for the week (1,655).

Total lodging revenue for this year's event-period was also higher than last years by 28%. This year's SPI TRIATHLON one-night revenue averaged \$257,569 whereas last year's same-day revenue was \$201,304 as seen in Figure 21. The average revenue is also higher than this year's month average revenue (\$159,732) and for the week (\$159,759).



FIGURE 22. STR REVENUE TRENDS BY DAY AND YEAR



FIGURE 23. STR HOTEL TREND DATA 4-DAY COMPARISON

Finally, Figure 22 summarizes the average percent change in hotel occupancy, ADR, RevPAR, Demand, and Revenue for the final nights of that SPI TRIATHLON attendees would have spent the night on the Island were positive.

The STR data suggests that SPI TRIATHLON could have resulted in an increase in lodging occupancy and rates over the week or month period as compared to the same day-period as last year. In addition, other events held during the same day-period this year or last year may have resulted differences in STR metrics.

**Note:** The STR data is derived from 11 hotel owner/operator reporting data for this year and last year. This represents 35.5% of the census of 31 open hotels listed in the STR Census and 31.4% of the hotel rooms