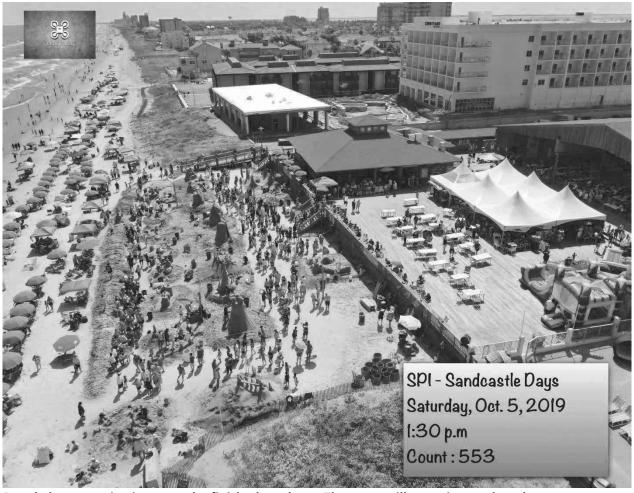

pcodes, which keeps multiple members

#### SURVEYS ZIPCODES



Map based on Longitude (generated) and Latitude (generated). Details are shown for Survey Zipcodes. The view is filtered on Survey Zipcodes, which keeps multiple members

# Appendix C: Survey Picture Evidence

















## Sandcastle Days 2019 Drone Picture Analysis



Beginning of the event for the day. 131 people pictured.



People are arriving to see the almost finished products. 143 people pictured.



In just 1 hour, the amount more than doubles. Sandcastles are nearing completion. 344 people pictured.



Crowd remains steady. Influx has slowed down. 345 people present.



Crowd picks up once again. Some of the sand artworks are completed. Sandcastle building class also attracts a small crowd. 445 people pictured.



People keep pouring in to see the finished products. There are still some incomplete, but most are now done. 553 people pictured.



More people are still arriving. Announcement is made that a local band will perform shortly, so some head to the stage area. 568 people pictured.



Spectators are still arriving to admire the sandcastles. Most are complete. Local band is also performing. 547 people pictured.



People still continue to pour in to the event. Local band continues to perform along with a pause for an environmental awareness show. 696 people pictured.



Beginning of the event for the day. 113 people pictured.





Crowd increases steadily as more people arrive to view the artwork. 355 people pictured.



Crowd continues to grow and announcement is made that the bar is once ag