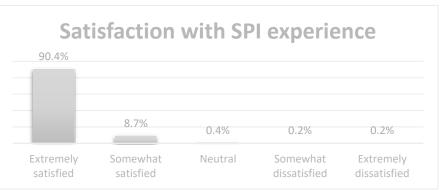

FIGURE 6. NET PROMOTER SCORE

The results, shown in Figure 6,

indicate that most study respondents (91.5%) are promoters of SPI while (1.1%) are detractors. This yields a net promoter score (NPS) of 90, which is excellent. For example,

the hotel industry has an NPS of 39

(www.netpromoter.com/compare).

Respondents were asked how likely they are to return to SPI and how satisfied they were with the event. As seen in Figure 7, by far most respondents (97.4%) are extremely and somewhat likely to return to the Island at some time in the future.



FIGURE 7. LIKELIHOOD OF RETURNING TO SPI IN THE FUTURE

Respondents were also asked to indicate their satisfaction with the SPI experience and with the event. Result shown in Figure 8 indicate that 99.1% were satisfied with the SPI experience





FIGURE 8. SATISFACTION WITH SPI EXPERIENCE



FIGURE 9. SATISFACTION WITH EVENT

Most respondents (98.2%) were also satisfied with the event and only 1.3% reported being dissatisfied with the event as seen in Figure 9.

NOTE: Respondents were asked to provide suggestions for improving their stay on SPI. The unedited comments are as follows:

- MAKE THE EVENT LONGER • LARGER SANDCASTLE More drinking water DAYS ON THE BEACH ADVERTISE THIS TO THE VALLEY MORE TELEVISIONS MORE STAFF TO CLEAN **UP; MORE BATHROOMS**  KEEPING THE BEACH More areas to CLEAN- NO TRASH! SANDCASTLES More side walks • FREE SHADE, DOG More sandcastles GOOD PLACE TO COME TO STATIONS, FOOT PRESS IMPROVE PARKING PARKING BAD WHERE TO GET PAID FOR ARRANGEMENTS MORE PARKING SEATING BETTER PARKING LARGER AREA FOR More shade a