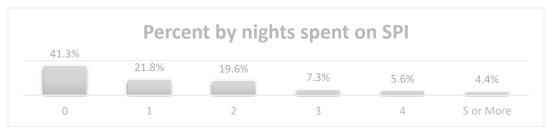

### Event Attendance Information

- How many people did you predict would attend this event? (Number submitted in the application for hotel occupancy tax funds): 700
- 2. What was the actual attendance at the event? 286
- How many room nights did you estimate in your application would be generated by attendees of this
  event or program? 100
- 4. How many room nights did you actually generated by attendees of this event? 27+
- 5. If this Event has been funded by hotel occupancy tax in the last three years, how many room nights were generated at South Padre Island hotels by attendees of this Event?
  - This Year: 27+
  - Last Year: Π/a
  - Two Years Ago: n/a
  - Three Years Ago: n/a
- 6. What method did you use to determine the number of people who booked rooms at South Padre Island hotels (e.g.; room block usage information, survey of hoteliers, total attendance formula, zip code information, etc.)? Surveys
  Surveys
- 7. Was a room block established for this Event at an area hotel (hotels), and if so, did the room block fill?