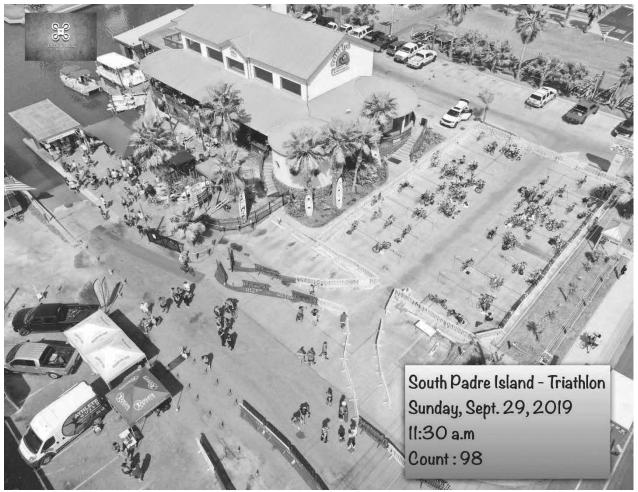

### Event Attendance Information

- How many people did you predict would attend this event? (Number submitted in the application for hotel occupancy tax funds): 700
- 2. What was the actual attendance at the event? 286
- How many room nights did you estimate in your application would be generated by attendees of this
  event or program? 100
- 4. How many room nights did you actually generated by attendees of this event? 27+
- 5. If this Event has been funded by hotel occupancy tax in the last three years, how many room nights were generated at South Padre Island hotels by attendees of this Event?
  - This Year: 27+
  - Last Year: Π/a
  - Two Years Ago: n/a
  - Three Years Ago: n/a
- 6. What method did you use to determine the number of people who booked rooms at South Padre Island hotels (e.g.; room block usage information, survey of hoteliers, total attendance formula, zip code information, etc.)? Surveys
  Surveys
- 7. Was a room block established for this Event at an area hotel (hotels), and if so, did the room block fill?