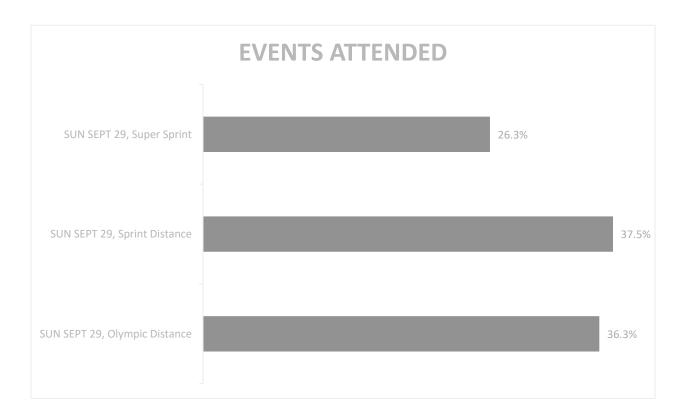

able questionnaires for analysis. According to the sponsor of the event, a total of 54 registrants attended the one-day event (Based on post-event list). According to the SPI survey team surveys, drone technology (See Appendix D), and clicker counter of 206 (Appendix B) we estimated the total attendee number for SPI Triathlon to be 170 people. Thus, we estimated the response rate by dividing the new total of 170 by the total completed surveys (83), so the response rate was 48.8%. Picture evidence was taken (See Appendix C) of the SPI survey Team while approaching event attendees and collecting surveys.

#### **Estimated attendance**

Knowing the number of people attending any event is crucial to estimating the economic impact of the event. According to our study, approximately 170 people



FIGURE 1. EVENTS ATTENDED

attended the one-day event. However, to better understand household attendance and duplication of attendance over multiple days, respondents were asked to indicate which of the multiple-days' activities they attended. A total of 77 respondents indicated attending 160 events suggesting that each household respondent attended an average of 2.08 days of events. Figure 1 shows that the most attended events were the Sprint Distance (37.5%) and Olympic Distance (36.3%).

The appropriate unit of analysis of spending impact is 'the household' since spending questions are asked about household expenditures rather than individual expenditures. To determine the number of households at the event, the total number of estimated attendees (170) is divided by the average house