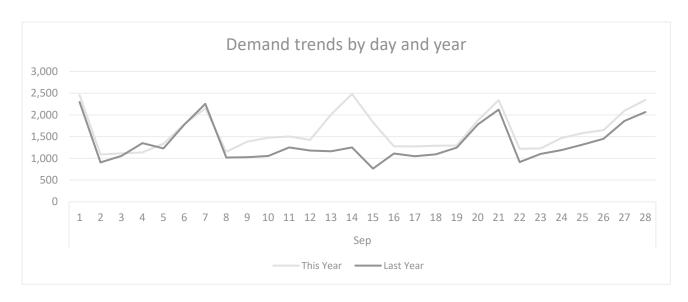

eek average (60.9%) as well as the 28-day rate of 59.5% as seen in Figure 17.

The average daily rate (ADR) of rooms for this year's event period was \$110, 12.7% above room rates compared to \$97, the same time last year. The average room rate for



FIGURE 19. AVERAGE DAILY RATE

this year's event period was also higher than the rate for the week (\$96.52) and higher than the 28-day period (\$98.83) as shown in Figure 18.

Figure 19 shows the revenue per available room (RevPAR) for the same year/monthlong time period. The average RevPAR for the one night of the event was \$95, which is 27.9% above last year's same-period average of \$74. This year's RevPAR, was also above the average week rate (58.78) and this year's 28 day-period rate of 58.77.



FIGURE 20. STR REVPAR BY DAY AND YEAR



FIGURE 21. STR DEMAND TRENDS BY DAY AND YEAR

The demand trend in Figure 20 shows an increase this year over last year. Room demand for this year's event period was 2,344 rooms as compared to last year's same one-day period average of 2,065 rooms, an increase of 13.5%. Room demand during event night. It was also was above the daily average demand for the month (1,616) and for the week (1,655).

Total lodging revenue for this year's event-period was also higher than last years by 28%. This year's SPI TRIATHLON one-night revenue averaged \$257,569 whereas last year's same-day revenue was \$201,304 as seen in Figure 21. The average revenue is also higher than this year's month average revenue (\$159,732) and for the week (\$159,759).



FIGURE 22. STR REVENUE TRENDS BY DAY AND YEAR



FIGUR