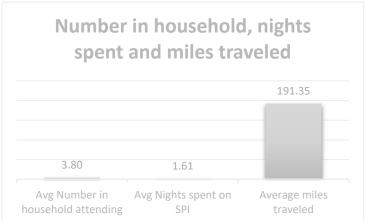

### Event Attendance Information

- How many people did you predict would attend this event? (Number submitted in the application for hotel occupancy tax funds): 700
- 2. What was the actual attendance at the event? 286
- How many room nights did you estimate in your application would be generated by attendees of this
  event or program? 100
- 4. How many room nights did you actually generated by attendees of this event? 27+
- 5. If this Event has been funded by hotel occupancy tax in the last three years, how many room nights were generated at South Padre Island hotels by attendees of this Event?
  - This Year: 27+
  - Last Year: Π/a
  - Two Years Ago: n/a
  - Three Years Ago: n/a
- 6. What method did you use to determine the number of people who booked rooms at South Padre Island hotels (e.g.; room block usage information, survey of hoteliers, total attendance formula, zip code information, etc.)? Surveys
  Surveys
- 7. Was a room block established for this Event at an area hotel (hotels), and if so, did the room block fill?