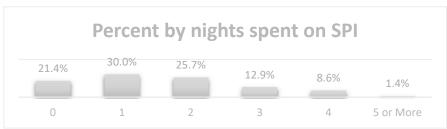

### Event Attendance Information

- How many people did you predict would attend this event? (Number submitted in the application for hotel occupancy tax funds): 700
- 2. What was the actual attendance at the event? 286
- How many room nights did you estimate in your application would be generated by attendees of this
  event or program? 100
- 4. How many room nights did you actually generated by attendees of this event? 27+
- 5. If this Event has been funded by hotel occupancy tax in the last three years, how many room nights were generated at South Padre Island hotels by attendees of this Event?
  - This Year: 27+
  - Last Year: Π/a
  - Two Years Ago: n/a
  - Three Years Ago: n/a
- 6. What method did you use to determine the number of people who booked rooms at South Padre Island hotels (e.g.; room block usage information, survey of hoteliers, total attendance formula, zip code information, etc.)? Surveys
  Surveys
- 7. Was a room block established for this Event at an area hotel (hotels), and if so, did the room block fill?