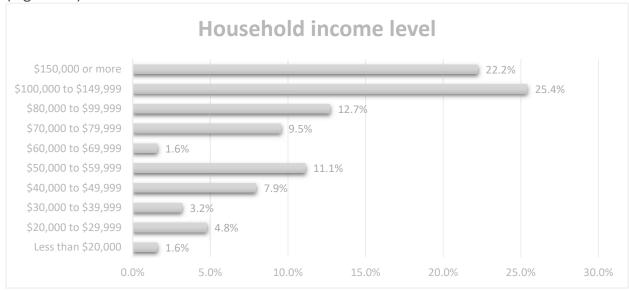

ics

The remainder of the study assessed respondent demographic characteristics.

Targeted survey respondents were those 18+ years and the average age of all respondents was 42 years-of-age with ages ranging from 21 to 74.

Most respondents were male (52.9%), a majority were married (60.9%) and most had some type of college degree (70.0%) as shown in Figures 10 through 12, respectively.



FIGURE 12. GENDER

FIGURE 13. MARITAL STATUS



FIGURE 11. EDUCATIONAL ATTAINMENT

Most study respondents work full-time (85.1%), although 6.0% work part-time and 4.5% are retired as seen in Figure 13.



FIGURE 14. EMPLOYMENT STATUS

Most SPI TRIATHLON study participants reported having a higher-than-average household income level: 82.5% indicated an annual household income above \$50,000 (Figure 14).



FIGURE 15. HOUSEHOLD INCOME LEVEL

Respondents were also asked to indicate their ethnicity but could select as many ethnicities as appropriate. Results in Figure 15 show that 70.1% of respondents considered themselves Hispanic while 25.4% indicated being White.



FIGURE 16. ETHNICITY

Finally, respondents were asked to indicate their home country and current residence zip/postal code. Most respondents reported the United States as their home country (87.9%) and 12.1% indicated being from Mexico as shown in Figure 16.



FIGURE 17. HOME COUNTRY

Specific zip or postal codes maps

of study respondents and of study participants are shown in Appendix B.

### **STR Report**

Additional data to provide evidence about the impact of an event on the SPI economy comes from the STR Destination Rep