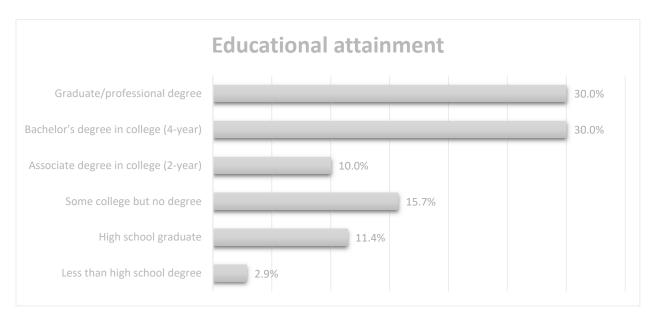

PERY AND ROCKY, TURN OFF THE SUN (DIM), NO WATER STATIONS ON BIKE RUN, ALCOHOLIC BEVERAGES, GATORADE SHOULD BE AVAILABLE (ELECTROLYTES), MORE SHADE (TENTS), THERE ISN'T ONE, FRUITS MORE -BANANA, MORE VENDORS.
- LANE FOR BIKES
- APP FOR TRACING YOUR RUNNER
- GREAT
- Should have beer at the finish line
- More signs throughout the course

## Respondent Demographics

The remainder of the study assessed respondent demographic characteristics.

Targeted survey respondents were those 18+ years and the average age of all respondents was 42 years-of-age with ages ranging from 21 to 74.

Most respondents were male (52.9%), a majority were married (60.9%) and most had some type of college degree (70.0%) as shown in Figures 10 through 12, respectively.



FIGURE 12. GENDER

FIGURE 13. MARITAL STATUS



FIGURE 11. EDUCATIONAL ATTAINMENT

Most study respondents work full-time (85.1%), although 6.0% work part-time and 4.5% are retired as seen in Figure 13.



FIGURE 14. EMPLOYMENT STATUS

Most SPI TRIATHLON study participants reported having a higher-than-average household income level: 82.5% indicated an annual household income above \$50,000 (Figure 14).



FIGURE 15. HOUSEHOLD INCOME LEVEL

Respondents were also asked to indicate their ethnicity but could select as many ethnicities as appropriate. Results in Figure 15 show that 70.1% of respondents considered themselves Hispanic while 25.4% indicated being White.



FIGURE 16. ETHNICITY

Finally, respondents were asked to indicate their home country and current residence zip/postal code. Most respondents reported the United States as t