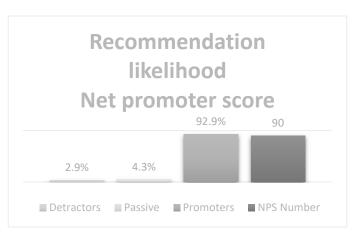

| 2%                   | \$160              |        |
| Totals             | \$23,208     |              | \$2,362         |                      | \$1,040            | -70.3% |

Total spending of 2019 SPI TRIATHLON attendees resulted in an estimated tax revenue of \$2,362, with \$1,040 going to the City of South Padre Island. With an investment of \$3,500 in the event, the loss to the City is -78.0% considering only the 10.50% share of HOT but -70.3% considering all the City's estimated tax revenue share.

### The SPI Experience

The next section of the survey asked SPI TRIATHLON attendees about their stay on SPI. In this section, the "net promoter" question was used to determine how likely survey respondents are to recommend SPI as a place to visit to friends or colleagues.



FIGURE 7. NET PROMOTER SCORE

The results, shown in Figure 6, indicate that most study respondents (92.9%) are promoters of SPI while (2.9%) are detractors. This yields a net promoter score (NPS) of 90, which is excellent. For example, the hotel industry has an NPS of 39 (<a href="https://www.netpromoter.com/compare">www.netpromoter.com/compare</a>).

Respondents were asked how likely they are to return to SPI and how satisfied they were with the event. As seen in Figure 7, by far most respondents (91.3%) are extremely likely to return to the Island at some time in the future.



FIGURE 8. LIKELIHOOD OF RETURNING TO SPI IN THE FUTURE

Respondents were also asked to indicate their satisfaction with the SPI experience and with the event. Result shown in Figure 8 indicate that 97.1% were sa