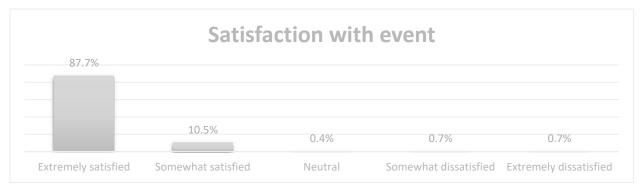

own in Figure 6,

indicate that most study respondents (91.5%) are promoters of SPI while (1.1%) are detractors. This yields a net promoter score (NPS) of 90, which is excellent. For example,

the hotel industry has an NPS of 39

(www.netpromoter.com/compare).

Respondents were asked how likely they are to return to SPI and how satisfied they were with the event. As seen in Figure 7, by far most respondents (97.4%) are extremely and somewhat likely to return to the Island at some time in the future.



FIGURE 7. LIKELIHOOD OF RETURNING TO SPI IN THE FUTURE

Respondents were also asked to indicate their satisfaction with the SPI experience and with the event. Result shown in Figure 8 indicate that 99.1% were satisfied with the SPI experience





FIGURE 8. SATISFACTION WITH SPI EXPERIENCE



FIGURE 9. SATISFACTION WITH EVENT

Most respondents (98.2%) were also satisfied with the event and only 1.3% reported being dissatisfied with the event as seen in Figure 9.

NOTE: Respondents were asked to provide suggestions for improving their stay on SPI. The unedited comments are as follows:

- MAKE THE EVENT LONGER • LARGER SANDCASTLE More drinking water DAYS ON THE BEACH ADVERTISE THIS TO THE VALLEY MORE TELEVISIONS MORE STAFF TO CLEAN **UP; MORE BATHROOMS**  KEEPING THE BEACH More areas to CLEAN- NO TRASH! SANDCASTLES More side walks • FREE SHADE, DOG More sandcastles GOOD PLACE TO COME TO STATIONS, FOOT PRESS IMPROVE PARKING PARKING BAD WHERE TO GET PAID FOR ARRANGEMENTS MORE PARKING SEATING BETTER PARKING LARGER AREA FOR More shade available, SCULPTURES **BETTER PARKING MORE CAN