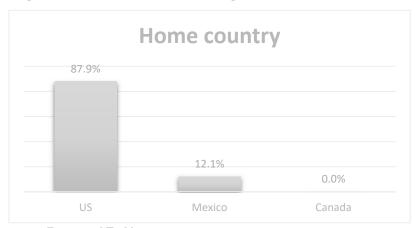

ough 6.0% work part-time and 4.5% are retired as seen in Figure 13.



FIGURE 14. EMPLOYMENT STATUS

Most SPI TRIATHLON study participants reported having a higher-than-average household income level: 82.5% indicated an annual household income above \$50,000 (Figure 14).



FIGURE 15. HOUSEHOLD INCOME LEVEL

Respondents were also asked to indicate their ethnicity but could select as many ethnicities as appropriate. Results in Figure 15 show that 70.1% of respondents considered themselves Hispanic while 25.4% indicated being White.



FIGURE 16. ETHNICITY

Finally, respondents were asked to indicate their home country and current residence zip/postal code. Most respondents reported the United States as their home country (87.9%) and 12.1% indicated being from Mexico as shown in Figure 16.



FIGURE 17. HOME COUNTRY

Specific zip or postal codes maps

of study respondents and of study participants are shown in Appendix B.

### **STR Report**

Additional data to provide evidence about the impact of an event on the SPI economy comes from the STR Destination Report provided to the SPI CVB. STR is a "global data benchmarking, analytics and marketplace insights" firm that gathers, analyzes and reports data from hotel owners/operators for benchmarking purposes. The Report includes data regarding hotel occupancy, average daily rate (ADR), revenue per available room (RevPAR), supply, demand, and revenue as provided by reporting SPI hotel owner/operators for last year as compared to this year. This data may be viewed in two ways. One way is to examine trends over the month to determin