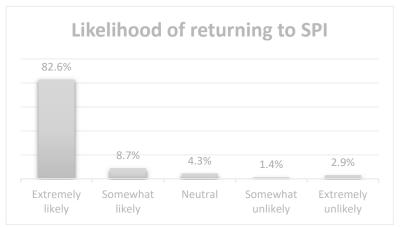

PI TRIATHLON attendees about their stay on SPI. In this section, the "net promoter" question was used to determine how likely survey respondents are to recommend SPI as a place to visit to friends or colleagues.



FIGURE 7. NET PROMOTER SCORE

The results, shown in Figure 6, indicate that most study respondents (92.9%) are promoters of SPI while (2.9%) are detractors. This yields a net promoter score (NPS) of 90, which is excellent. For example, the hotel industry has an NPS of 39 (<a href="https://www.netpromoter.com/compare">www.netpromoter.com/compare</a>).

Respondents were asked how likely they are to return to SPI and how satisfied they were with the event. As seen in Figure 7, by far most respondents (91.3%) are extremely likely to return to the Island at some time in the future.



FIGURE 8. LIKELIHOOD OF RETURNING TO SPI IN THE FUTURE

Respondents were also asked to indicate their satisfaction with the SPI experience and with the event. Result shown in Figure 8 indicate that 97.1% were satisfied with the SPI experience and that 1.4% were somewhat dissatisfied with SPI.



FIGURE 9. SATISFACTION WITH SPI EXPERIENCE



FIGURE 10. SATISFACTION WITH EVENT

Most respondents (94.1%) were also satisfied with the event and only 2.9% reported being dissatisfied with the event as seen in Figure 9.

# NOTE: Respondents were asked to provide suggestions for improving their stay on SPI. The unedited comments are as follows:

- MY HUSBAND HAS PARTICIPATED IN OVER 125+
  TRIATHLONS I TYPICALLY REGISTER MY HUSBAND FOR
  THESE EVENTS. I BELIEVE HE HAS PARTICIPATED AT
  THIS EVENT