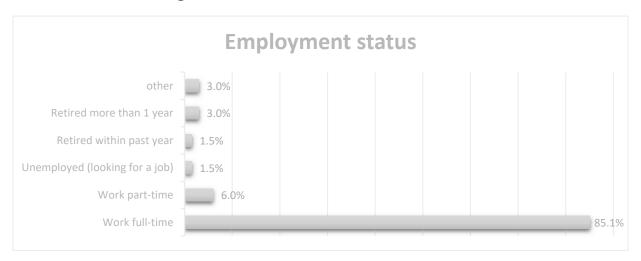

THERE ISN'T ONE, FRUITS MORE -BANANA, MORE VENDORS.
- LANE FOR BIKES
- APP FOR TRACING YOUR RUNNER
- GREAT
- Should have beer at the finish line
- More signs throughout the course

## Respondent Demographics

The remainder of the study assessed respondent demographic characteristics.

Targeted survey respondents were those 18+ years and the average age of all respondents was 42 years-of-age with ages ranging from 21 to 74.

Most respondents were male (52.9%), a majority were married (60.9%) and most had some type of college degree (70.0%) as shown in Figures 10 through 12, respectively.



FIGURE 12. GENDER

FIGURE 13. MARITAL STATUS



FIGURE 11. EDUCATIONAL ATTAINMENT

Most study respondents work full-time (85.1%), although 6.0% work part-time and 4.5% are retired as seen in Figure 13.



FIGURE 14. EMPLOYMENT STATUS

Most SPI TRIATHLON study participants reported having a higher-than-average household income level: 82.5% indicated an annual household income above \$50,000 (Figure 14).



FIGURE 15. HOUSEHOLD INCOME LEVEL

Respondents were also asked to indicate their ethnicity but could select as many ethnicities as appropriate. Results in Figure 15 show that 70.1% of respondents considered themselves Hispanic while 25.4% indicated being White.



FIGURE 16. ETHNICITY

Finally, respondents were asked to indicate their home country and current residence zip/postal code. Most respondents reported the United States as their home country (87.9%) and 12.1% indicated being from Mexico as shown in Figure 16.



FIGURE 17. HOME COUNTRY

Specific zip or postal codes maps

of stud