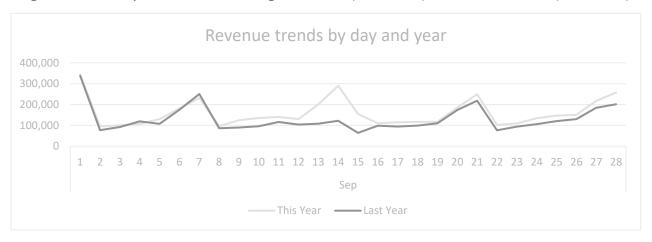

ate of 58.77.



FIGURE 20. STR REVPAR BY DAY AND YEAR



FIGURE 21. STR DEMAND TRENDS BY DAY AND YEAR

The demand trend in Figure 20 shows an increase this year over last year. Room demand for this year's event period was 2,344 rooms as compared to last year's same one-day period average of 2,065 rooms, an increase of 13.5%. Room demand during event night. It was also was above the daily average demand for the month (1,616) and for the week (1,655).

Total lodging revenue for this year's event-period was also higher than last years by 28%. This year's SPI TRIATHLON one-night revenue averaged \$257,569 whereas last year's same-day revenue was \$201,304 as seen in Figure 21. The average revenue is also higher than this year's month average revenue (\$159,732) and for the week (\$159,759).



FIGURE 22. STR REVENUE TRENDS BY DAY AND YEAR



FIGURE 23. STR HOTEL TREND DATA 4-DAY COMPARISON

Finally, Figure 22 summarizes the average percent change in hotel occupancy, ADR, RevPAR, Demand, and Revenue for the final nights of that SPI TRIATHLON attendees would have spent the night on the Island were positive.

The STR data suggests that SPI TRIATHLON could have resulted in an increase in lodging occupancy and rates over the week or month period as compared to the same day-period as last year. In addition, other events held during the same day-period this year or last year may have resulted differences in STR metrics.

**Note:** The STR data is derived from 11 hotel owner/operator reporting data for this year and last year. This represents 35.5% of the census of 31 open hotels list