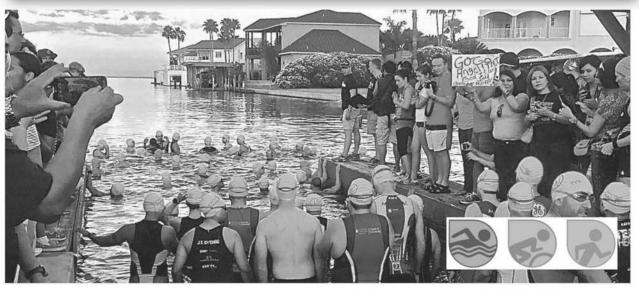

### **Event Information**

Ride for Rotary Causeway Cross Name of Event or Project:

Date(s) of Event or Project: October 6, 2019

Primary Location of Event or Project: Roadway from Brownsville Events Center to Louie's Backyard

### Event Attendance Information

- How many people did you predict would attend this event? (Number submitted in the application for hotel occupancy tax funds): 700
- 2. What was the actual attendance at the event? 286
- How many room nights did you estimate in your application would be generated by attendees of this
  event or program? 100
- 4. How many room nights did you actually generated by attendees of this event? 27+
- 5. If this Event has been funded by hotel occupancy tax in the last three years, how many room nights were generated at South Padre Island hotels by attendees of this Event?
  - This Year: 27+
  - Last Year: Π/a
  - Two Years Ago: n/a
  - Three Years Ago: n/a
- 6. What method did you use to determine the number of people who booked rooms at South Padre Island hotels (e.g.; room block usage information, survey of hoteliers, total attendance formula, zip code information, etc.)? Surveys
  Surveys
- 7. Was a room block established for this Event at an area hotel (hotels), and if so, did the room block fill?