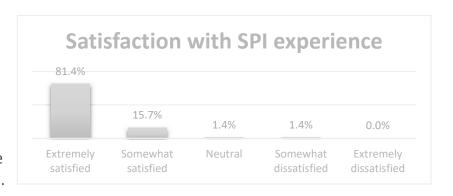

tudy respondents (92.9%) are promoters of SPI while (2.9%) are detractors. This yields a net promoter score (NPS) of 90, which is excellent. For example, the hotel industry has an NPS of 39 (<a href="https://www.netpromoter.com/compare">www.netpromoter.com/compare</a>).

Respondents were asked how likely they are to return to SPI and how satisfied they were with the event. As seen in Figure 7, by far most respondents (91.3%) are extremely likely to return to the Island at some time in the future.



FIGURE 8. LIKELIHOOD OF RETURNING TO SPI IN THE FUTURE

Respondents were also asked to indicate their satisfaction with the SPI experience and with the event. Result shown in Figure 8 indicate that 97.1% were satisfied with the SPI experience and that 1.4% were somewhat dissatisfied with SPI.



FIGURE 9. SATISFACTION WITH SPI EXPERIENCE



FIGURE 10. SATISFACTION WITH EVENT

Most respondents (94.1%) were also satisfied with the event and only 2.9% reported being dissatisfied with the event as seen in Figure 9.

# NOTE: Respondents were asked to provide suggestions for improving their stay on SPI. The unedited comments are as follows:

- MY HUSBAND HAS PARTICIPATED IN OVER 125+
  TRIATHLONS I TYPICALLY REGISTER MY HUSBAND FOR
  THESE EVENTS. I BELIEVE HE HAS PARTICIPATED AT
  THIS EVENT MAYBE 10x5. I'VE NOTICED OVER THE
  YEARS THAT THE EVENT T-SHIRTS GET WORSE AND
  WORSE. FOR THE AMOUNT THAT IS PAID, IT REALLY IS
  A TRUE DISAPPOINTMENT.
- YOU MAY WANT TO TAKE SOME POINTERS FROM THE FOLKS WHO ORGANIZE 10K \$10 FEE (YES, IT IS A 10K) NONETHELESS, IT IS WELL ORGANIZED!!
- Design