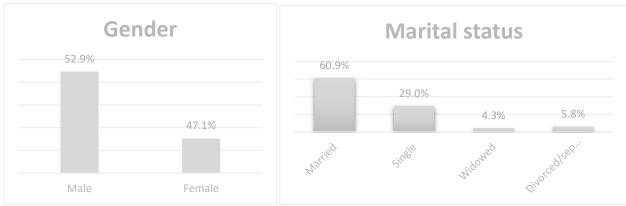

ESS FEES
- VERY HIGHLY ORGANIZED
- RAMP WAS SLIPPERY AND ROCKY, TURN OFF THE SUN (DIM), NO WATER STATIONS ON BIKE RUN, ALCOHOLIC BEVERAGES, GATORADE SHOULD BE AVAILABLE (ELECTROLYTES), MORE SHADE (TENTS), THERE ISN'T ONE, FRUITS MORE -BANANA, MORE VENDORS.
- LANE FOR BIKES
- APP FOR TRACING YOUR RUNNER
- GREAT
- Should have beer at the finish line
- More signs throughout the course

## Respondent Demographics

The remainder of the study assessed respondent demographic characteristics.

Targeted survey respondents were those 18+ years and the average age of all respondents was 42 years-of-age with ages ranging from 21 to 74.

Most respondents were male (52.9%), a majority were married (60.9%) and most had some type of college degree (70.0%) as shown in Figures 10 through 12, respectively.



FIGURE 12. GENDER

FIGURE 13. MARITAL STATUS



FIGURE 11. EDUCATIONAL ATTAINMENT

Most study respondents work full-time (85.1%), although 6.0% work part-time and 4.5% are retired as seen in Figure 13.



FIGURE 14. EMPLOYMENT STATUS

Most SPI TRIATHLON study participants reported having a higher-than-average household income level: 82.5% indicated an annual household income above \$50,000 (Figure 14).



FIGURE 15. HOUSEHOLD INCOME LEVEL

Respondents were also asked to indicate their ethnicity but could select as many ethnicities as appropriate. Results in Figure 15 show that 70.1% of respondents considered themselves Hispanic while 25.4% indicated being White.



FIGURE 16. ETHNICITY

Finally, respondents were asked to indicate their home country and current residence zip/postal code.