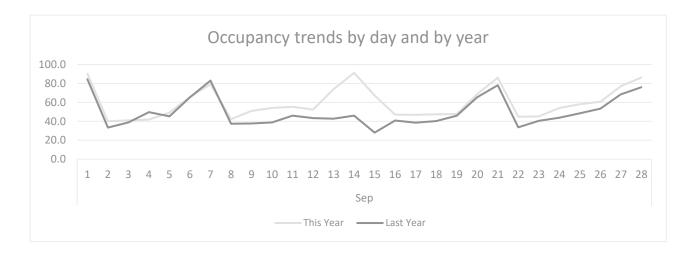

an event on the SPI economy comes from the STR Destination Report provided to the SPI CVB. STR is a "global data benchmarking, analytics and marketplace insights" firm that gathers, analyzes and reports data from hotel owners/operators for benchmarking purposes. The Report includes data regarding hotel occupancy, average daily rate (ADR), revenue per available room (RevPAR), supply, demand, and revenue as provided by reporting SPI hotel owner/operators for last year as compared to this year. This data may be viewed in two ways. One way is to examine trends over the month to determine whether the hotel metrics changed because of an event as compared to the rest of the month and the other way is to compare metrics during the event time to those of the same time period in the previous year.



FIGURE 18. STR OCCUPANCY RATES BY DAY AND YEAR

SPI Triathlon was held on Sunday September 29<sup>th</sup> from 7:00am to 11:00am. This means that event attendees could have spent the night of September 28<sup>th</sup> on SPI Saturday night. The following figures show the hotel metrics for the Saturday period (the month trend) for this year and for the same period as last year (the year trend).

The occupancy rate for the one-day period this year was 86.2%, as compared to 76% last year, which is 13.5% above the same day-period last year. This year's event period was above the week average (60.9%) as well as the 28-day rate of 59.5% as seen in Figure 17.

The average daily rate (ADR) of rooms for this year's event period was \$110, 12.7% above room rates compared to \$97, the same time la