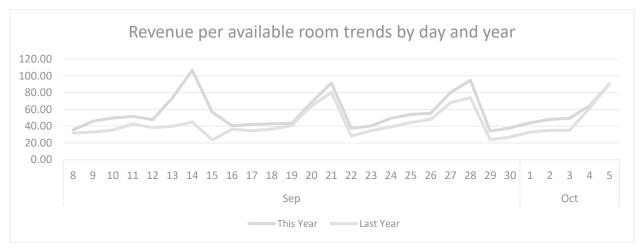

s year's event period was above the week average (56.6%) as well as the 28-day rate of 59.1% as seen in Figure 17.



FIGURE 18. AVERAGE DAILY RATE

The average daily rate (ADR) of rooms for this year's event period was \$95, 3% above room rates compared to \$92, the same time last year. The average room rate for this year's event period was also higher than the rate for the week (\$92.95) and almost the same as the 28-day period (\$95.32) as shown in Figure 18.

Figure 19 shows the revenue per available room (RevPAR) for the same year/month-long time period. The average RevPAR for the four nights of the event was \$63, which is 20.8% above last year's same-period average of \$55. This year's RevPAR was also above the average week rate (52.61) and this year's 28 day-period rate of 56.31.



FIGURE 19. STR REVPAR BY DAY AND YEAR



FIGURE 20. STR DEMAND TRENDS BY DAY AND YEAR

The demand trend in Figure 20 shows an increase this year over last year. Room demand for this year's event period was 1,780 rooms as compared to last year's same four-day period average of 1,585 rooms, an increase of 17.1%. Room demand during event night. It was also was above the daily average demand for the month (1,606) and for the week (1,538).

Total lodging revenue for this year's event-period was also higher than last years by 20.9%. This year's SANDCASTLE DAYS four-night revenue averaged \$171,507 whereas last year's same-day revenue was \$150,644 as seen in Figure 21. The average revenue is also higher than this year's month average revenue (\$153,043) and for the week (\$142,983).



FIGURE