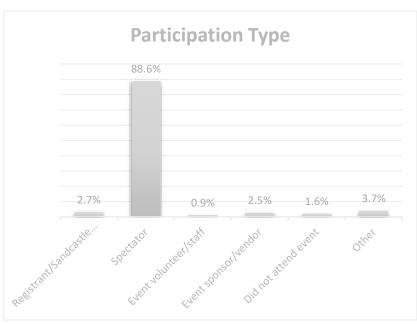

### Event Attendance Information

- How many people did you predict would attend this event? (Number submitted in the application for hotel occupancy tax funds): 700
- 2. What was the actual attendance at the event? 286
- How many room nights did you estimate in your application would be generated by attendees of this
  event or program? 100
- 4. How many room nights did you actually generated by attendees of this event? 27+
- 5. If this Event has been funded by hotel occupancy tax in the last three years, how many room nights were generated at South Padre Island hotels by attendees of this Event?
  - This Year: 27+
  - Last Year: Π/a
  - Two Years Ago: n/a
  - Three Years Ago: n/a
- 6. What method did you use to determine the number of people who booked rooms at South Padre Island hotels (e.g.; room block usage information, survey of hoteliers, total attendance formula, zip code information, etc.)? Surveys
  Surveys
- 7. Was a room block established for this Event at an area hotel (hotels), and if so, did the room block fill?