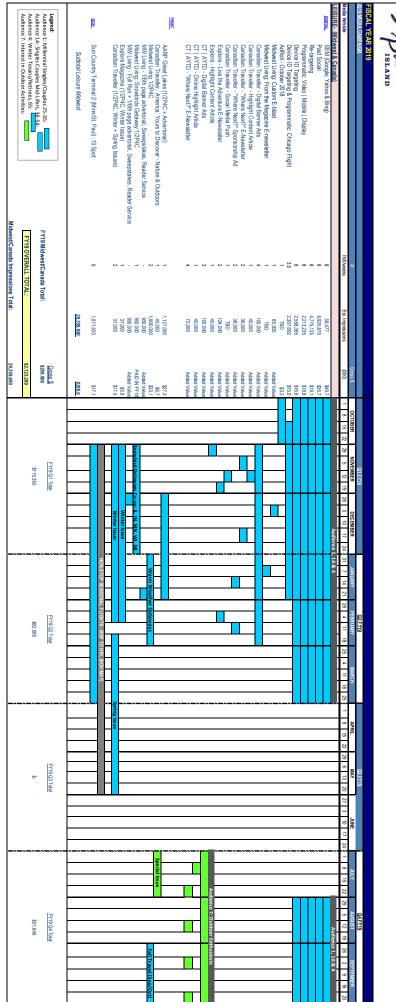

#### EXPENDITURE REQUEST DETAIL

#### Fiscal Year 2019-2020

ARTMENT: Convention & Visitors Bureau DIVISION: Marketing

FUND: 2 ACCOUNT: 594

| Object<br>Code | Account Title                                                                  | 19/20<br>Base Budget | 19/20<br>Enhanceme<br>nt Request<br>(s) |                                                     |
|----------------|--------------------------------------------------------------------------------|----------------------|-----------------------------------------|-----------------------------------------------------|
| 0103           | Video Media                                                                    | 0.00                 |                                         |                                                     |
| 0108           | Fulfillment and Postage                                                        | 0.00                 | 0.00                                    |                                                     |
| 0230           | Stock-Promo Itemstrade                                                         | 0.00                 |                                         | 1                                                   |
|                | shows                                                                          |                      | 0.00                                    |                                                     |
| 0513           | Training                                                                       |                      | 7,650.00                                | ]                                                   |
|                | Senior Marketing and<br>Communications Manager<br>Marketing and Communications |                      |                                         |                                                     |
|                | Specialist Specialist                                                          |                      |                                         |                                                     |
| 0530           | Professional Services                                                          | 603,500.00           | 0.00                                    | 1                                                   |
| 0531           | Media Placement                                                                | 2,203,650.00         |                                         | 1                                                   |
| TAG            | TAG Rio Grande Valley Media                                                    | 2,202,020.00         | 0.00                                    | 4                                                   |
| TAG            | TAG Mexico Media                                                               |                      | 0.00                                    | 4                                                   |
| TAG            | TAG Texas Media                                                                |                      | 0.00                                    | 4                                                   |
| TAG            | TAG Winter Texan/Central                                                       |                      | 0.00                                    | 1                                                   |
|                | States Media                                                                   |                      | 0.00                                    |                                                     |
| TAG            | TAG Spring Break Media                                                         |                      | 0.00                                    |                                                     |
| TAG            | TAG Overall Media Research,                                                    |                      |                                         | Removed from 18/19                                  |
|                | Planning & Placement                                                           | ļ                    |                                         | TAG contract - group                                |
|                | \$2,025,000.00                                                                 |                      |                                         | business media buy                                  |
|                |                                                                                | ļ                    | 0.00                                    | \$100,000                                           |
|                | In House Group Business                                                        |                      |                                         | Added \$100,000 from                                |
|                | (Digital Edge) \$200,000.00                                                    |                      |                                         | new funds                                           |
|                | (\$100K from old TAG contract                                                  |                      |                                         |                                                     |
|                | plus \$100K from new                                                           |                      |                                         |                                                     |
|                | enhancement)                                                                   |                      | 100,000.00                              | )                                                   |
|                | In House Misc. Marketing Buys                                                  |                      |                                         | Additional \$50,000                                 |
|                | \$128,650.00 (\$78,650 from base                                               |                      |                                         | added to inhouse                                    |
|                | budget plus an additional \$50K                                                | ļ j                  |                                         | media placement                                     |
|                | from new enhancement                                                           |                      | 50,000.00                               |                                                     |
| 0533           | Marketing                                                                      | 60,000.00            | 50,000.00                               | Additional \$50,000<br>added to inhouse<br>software |
| 0537           | Production/Content                                                             | 314,200.00           |                                         | 1                                                   |
|                | Development                                                                    |                      | 0.00                                    |                                                     |
| TAG            | TAG-Creative & Content<br>Services \$194,200.00                                |                      | 0.00                                    |                                                     |
| TAG            | TAG-Production & Editing<br>\$120,000.00                                       |                      | 0.00                                    |                                                     |
| 0550           | Travel Expense                                                                 | 10,000.00            | 3,968.50                                | 1                                                   |
| TAG            | Agency travel \$10,000 per year                                                |                      | 0.00                                    |                                                     |
|                | Staff Travel \$3,968.50                                                        |                      |                                         |                                                     |
| 0559           | Content Development                                                            | 60,000.00            | 0.00                                    |                                                     |
| TAG            | TAG-Website Maintenance & Digital Development \$60,000.00                      |                      | 0.00                                    |                                                     |
|                | Department Totals:                                                             | 3,251,350.00         | 211,618.50                              |                                                     |
|                |                                                                                |                      | 5.1,5.5.00                              |                                                     |