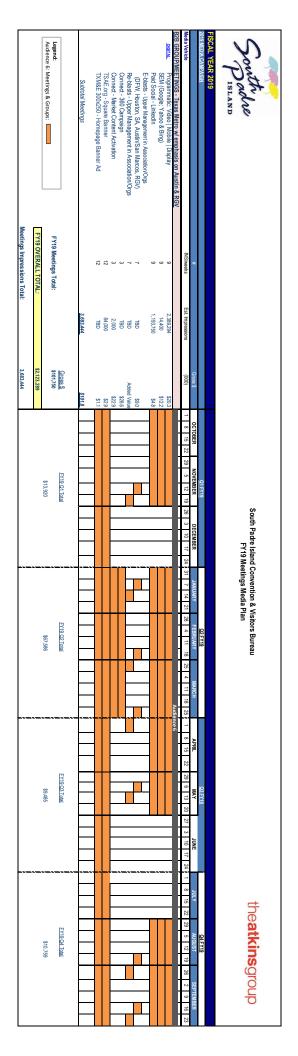

#### EXPENDITURE REQUEST DETAIL

#### Fiscal Year 2019-2020

ARTMENT: Convention & Visitors Bureau DIVISION: Marketing

FUND: 2 ACCOUNT: 594

| Object<br>Code | Account Title                                                                  | 19/20<br>Base Budget | 19/20<br>Enhanceme<br>nt Request<br>(s) |                                                     |
|----------------|--------------------------------------------------------------------------------|----------------------|-----------------------------------------|-----------------------------------------------------|
| 0103           | Video Media                                                                    | 0.00                 |                                         |                                                     |
| 0108           | Fulfillment and Postage                                                        | 0.00                 | 0.00                                    |                                                     |
| 0230           | Stock-Promo Itemstrade                                                         | 0.00                 |                                         | 1                                                   |
|                | shows                                                                          |                      | 0.00                                    |                                                     |
| 0513           | Training                                                                       |                      | 7,650.00                                | ]                                                   |
|                | Senior Marketing and<br>Communications Manager<br>Marketing and Communications |                      |                                         |                                                     |
|                | Specialist Specialist                                                          |                      |                                         |                                                     |
| 0530           | Professional Services                                                          | 603,500.00           | 0.00                                    | 1                                                   |
| 0531           | Media Placement                                                                | 2,203,650.00         |                                         | 1                                                   |
| TAG            | TAG Rio Grande Valley Media                                                    | 2,202,020.00         | 0.00                                    | 4                                                   |
| TAG            | TAG Mexico Media                                                               |                      | 0.00                                    | 4                                                   |
| TAG            | TAG Texas Media                                                                |                      | 0.00                                    | 4                                                   |
| TAG            | TAG Winter Texan/Central                                                       |                      | 0.00                                    | 1                                                   |
|                | States Media                                                                   |                      | 0.00                                    |                                                     |
| TAG            | TAG Spring Break Media                                                         |                      | 0.00                                    |                                                     |
| TAG            | TAG Overall Media Research,                                                    |                      |                                         | Removed from 18/19                                  |
|                | Planning & Placement                                                           | ļ                    |                                         | TAG contract - group                                |
|                | \$2,025,000.00                                                                 |                      |                                         | business media buy                                  |
|                |                                                                                | ļ                    | 0.00                                    | \$100,000                                           |
|                | In House Group Business                                                        |                      |                                         | Added \$100,000 from                                |
|                | (Digital Edge) \$200,000.00                                                    |                      |                                         | new funds                                           |
|                | (\$100K from old TAG contract                                                  |                      |                                         |                                                     |
|                | plus \$100K from new                                                           |                      |                                         |                                                     |
|                | enhancement)                                                                   |                      | 100,000.00                              | )                                                   |
|                | In House Misc. Marketing Buys                                                  |                      |                                         | Additional \$50,000                                 |
|                | \$128,650.00 (\$78,650 from base                                               |                      |                                         | added to inhouse                                    |
|                | budget plus an additional \$50K                                                | ļ j                  |                                         | media placement                                     |
|                | from new enhancement                                                           |                      | 50,000.00                               |                                                     |
| 0533           | Marketing                                                                      | 60,000.00            | 50,000.00                               | Additional \$50,000<br>added to inhouse<br>software |
| 0537           | Production/Content                                                             | 314,200.00           |                                         | 1                                                   |
|                | Development                                                                    |                      | 0.00                                    |                                                     |
| TAG            | TAG-Creative & Content<br>Services \$194,200.00                                |                      | 0.00                                    |                                                     |
| TAG            | TAG-Production & Editing<br>\$120,000.00                                       |                      | 0.00                                    |                                                     |
| 0550           | Travel Expense                                                                 | 10,000.00            | 3,968.50                                | 1                                                   |
| TAG            | Agency travel \$10,000 per year                                                |                      | 0.00                                    |                                                     |
|                | Staff Travel \$3,968.50                                                        |                      |                                         |                                                     |
| 0559           | Content Development                                                            | 60,000.00            | 0.00                                    |                                                     |
| TAG            | TAG-Website Maintenance & Digital Development \$60,000.00                      |                      | 0.00                                    |                                                     |
|                | Department Totals:                                                             | 3,251,350.00         | 211,618.50                              |                                                     |
|                |                                                                                |                      | 5.1,5.5.00                              |                                                     |