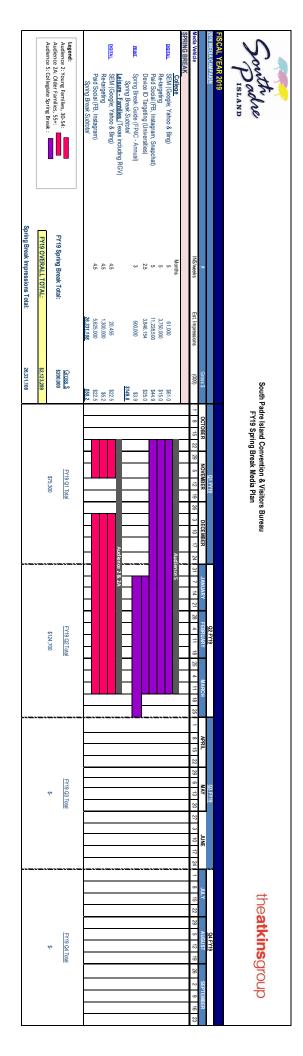

#### EXPENDITURE REQUEST DETAIL

#### Fiscal Year 2019-2020

ARTMENT: Convention & Visitors Bureau DIVISION: Marketing

FUND: 2 ACCOUNT: 594

| Object<br>Code | Account Title                                                                  | 19/20<br>Base Budget | 19/20<br>Enhanceme<br>nt Request<br>(s) |                                                     |
|----------------|--------------------------------------------------------------------------------|----------------------|-----------------------------------------|-----------------------------------------------------|
| 0103           | Video Media                                                                    | 0.00                 |                                         |                                                     |
| 0108           | Fulfillment and Postage                                                        | 0.00                 | 0.00                                    |                                                     |
| 0230           | Stock-Promo Itemstrade                                                         | 0.00                 |                                         | 1                                                   |
|                | shows                                                                          |                      | 0.00                                    |                                                     |
| 0513           | Training                                                                       |                      | 7,650.00                                | ]                                                   |
|                | Senior Marketing and<br>Communications Manager<br>Marketing and Communications |                      |                                         |                                                     |
|                | Specialist Specialist                                                          |                      |                                         |                                                     |
| 0530           | Professional Services                                                          | 603,500.00           | 0.00                                    | 1                                                   |
| 0531           | Media Placement                                                                | 2,203,650.00         |                                         | 1                                                   |
| TAG            | TAG Rio Grande Valley Media                                                    | 2,202,020.00         | 0.00                                    | 4                                                   |
| TAG            | TAG Mexico Media                                                               |                      | 0.00                                    | 4                                                   |
| TAG            | TAG Texas Media                                                                |                      | 0.00                                    | 4                                                   |
| TAG            | TAG Winter Texan/Central                                                       |                      | 0.00                                    | 1                                                   |
|                | States Media                                                                   |                      | 0.00                                    |                                                     |
| TAG            | TAG Spring Break Media                                                         |                      | 0.00                                    |                                                     |
| TAG            | TAG Overall Media Research,                                                    |                      |                                         | Removed from 18/19                                  |
|                | Planning & Placement                                                           | ļ                    |                                         | TAG contract - group                                |
|                | \$2,025,000.00                                                                 |                      |                                         | business media buy                                  |
|                |                                                                                | ļ                    | 0.00                                    | \$100,000                                           |
|                | In House Group Business                                                        |                      |                                         | Added \$100,000 from                                |
|                | (Digital Edge) \$200,000.00                                                    |                      |                                         | new funds                                           |
|                | (\$100K from old TAG contract                                                  |                      |                                         |                                                     |
|                | plus \$100K from new                                                           |                      |                                         |                                                     |
|                | enhancement)                                                                   |                      | 100,000.00                              | )                                                   |
|                | In House Misc. Marketing Buys                                                  |                      |                                         | Additional \$50,000                                 |
|                | \$128,650.00 (\$78,650 from base                                               |                      |                                         | added to inhouse                                    |
|                | budget plus an additional \$50K                                                | ļ j                  |                                         | media placement                                     |
|                | from new enhancement                                                           |                      | 50,000.00                               |                                                     |
| 0533           | Marketing                                                                      | 60,000.00            | 50,000.00                               | Additional \$50,000<br>added to inhouse<br>software |
| 0537           | Production/Content                                                             | 314,200.00           |                                         | 1                                                   |
|                | Development                                                                    |                      | 0.00                                    |                                                     |
| TAG            | TAG-Creative & Content<br>Services \$194,200.00                                |                      | 0.00                                    |                                                     |
| TAG            | TAG-Production & Editing<br>\$120,000.00                                       |                      | 0.00                                    |                                                     |
| 0550           | Travel Expense                                                                 | 10,000.00            | 3,968.50                                | 1                                                   |
| TAG            | Agency travel \$10,000 per year                                                |                      | 0.00                                    |                                                     |
|                | Staff Travel \$3,968.50                                                        |                      |                                         |                                                     |
| 0559           | Content Development                                                            | 60,000.00            | 0.00                                    |                                                     |
| TAG            | TAG-Website Maintenance & Digital Development \$60,000.00                      |                      | 0.00                                    |                                                     |
|                | Department Totals:                                                             | 3,251,350.00         | 211,618.50                              |                                                     |
|                |                                                                                |                      | 5.1,5.5.00                              |                                                     |