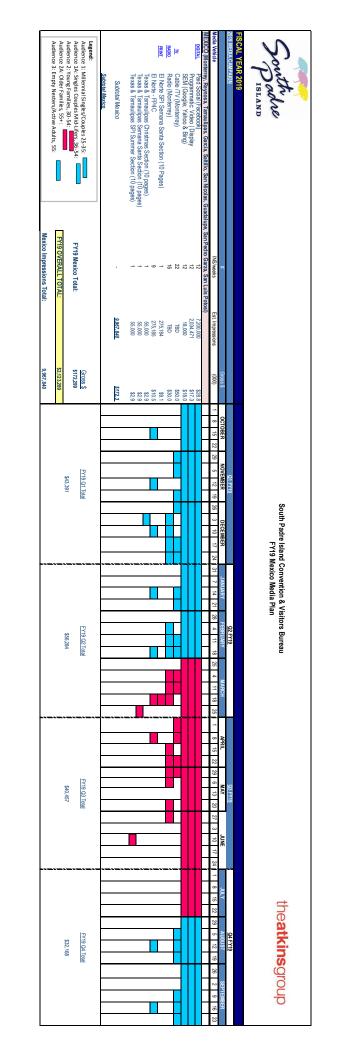

#### EXPENDITURE REQUEST DETAIL

#### Fiscal Year 2019-2020

ARTMENT: Convention & Visitors Bureau DIVISION: Marketing

FUND: 2 ACCOUNT: 594

| Object<br>Code | Account Title                                                                  | 19/20<br>Base Budget | 19/20<br>Enhanceme<br>nt Request<br>(s) |                                                     |
|----------------|--------------------------------------------------------------------------------|----------------------|-----------------------------------------|-----------------------------------------------------|
| 0103           | Video Media                                                                    | 0.00                 |                                         |                                                     |
| 0108           | Fulfillment and Postage                                                        | 0.00                 | 0.00                                    |                                                     |
| 0230           | Stock-Promo Itemstrade                                                         | 0.00                 |                                         | 1                                                   |
|                | shows                                                                          |                      | 0.00                                    |                                                     |
| 0513           | Training                                                                       |                      | 7,650.00                                | ]                                                   |
|                | Senior Marketing and<br>Communications Manager<br>Marketing and Communications |                      |                                         |                                                     |
|                | Specialist Specialist                                                          |                      |                                         |                                                     |
| 0530           | Professional Services                                                          | 603,500.00           | 0.00                                    | 1                                                   |
| 0531           | Media Placement                                                                | 2,203,650.00         |                                         | 1                                                   |
| TAG            | TAG Rio Grande Valley Media                                                    | 2,202,020.00         | 0.00                                    | 4                                                   |
| TAG            | TAG Mexico Media                                                               |                      | 0.00                                    | 4                                                   |
| TAG            | TAG Texas Media                                                                |                      | 0.00                                    | 4                                                   |
| TAG            | TAG Winter Texan/Central                                                       |                      | 0.00                                    | 1                                                   |
|                | States Media                                                                   |                      | 0.00                                    |                                                     |
| TAG            | TAG Spring Break Media                                                         |                      | 0.00                                    |                                                     |
| TAG            | TAG Overall Media Research,                                                    |                      |                                         | Removed from 18/19                                  |
|                | Planning & Placement                                                           | ļ                    |                                         | TAG contract - group                                |
|                | \$2,025,000.00                                                                 |                      |                                         | business media buy                                  |
|                |                                                                                | ļ                    | 0.00                                    | \$100,000                                           |
|                | In House Group Business                                                        |                      |                                         | Added \$100,000 from                                |
|                | (Digital Edge) \$200,000.00                                                    |                      |                                         | new funds                                           |
|                | (\$100K from old TAG contract                                                  |                      |                                         |                                                     |
|                | plus \$100K from new                                                           |                      |                                         |                                                     |
|                | enhancement)                                                                   |                      | 100,000.00                              | )                                                   |
|                | In House Misc. Marketing Buys                                                  |                      |                                         | Additional \$50,000                                 |
|                | \$128,650.00 (\$78,650 from base                                               |                      |                                         | added to inhouse                                    |
|                | budget plus an additional \$50K                                                | ļ j                  |                                         | media placement                                     |
|                | from new enhancement                                                           |                      | 50,000.00                               |                                                     |
| 0533           | Marketing                                                                      | 60,000.00            | 50,000.00                               | Additional \$50,000<br>added to inhouse<br>software |
| 0537           | Production/Content                                                             | 314,200.00           |                                         | 1                                                   |
|                | Development                                                                    |                      | 0.00                                    |                                                     |
| TAG            | TAG-Creative & Content<br>Services \$194,200.00                                |                      | 0.00                                    |                                                     |
| TAG            | TAG-Production & Editing<br>\$120,000.00                                       |                      | 0.00                                    |                                                     |
| 0550           | Travel Expense                                                                 | 10,000.00            | 3,968.50                                | 1                                                   |
| TAG            | Agency travel \$10,000 per year                                                |                      | 0.00                                    |                                                     |
|                | Staff Travel \$3,968.50                                                        |                      |                                         |                                                     |
| 0559           | Content Development                                                            | 60,000.00            | 0.00                                    |                                                     |
| TAG            | TAG-Website Maintenance & Digital Development \$60,000.00                      |                      | 0.00                                    |                                                     |
|                | Department Totals:                                                             | 3,251,350.00         | 211,618.50                              |                                                     |
|                |                                                                                |                      | 5.1,5.5.00                              |                                                     |