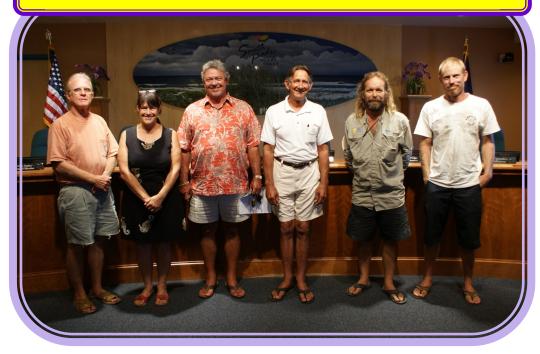

### **Shoreline Task Force**

Members from left to right: Vice Chair Troy Giles, Nancy Marsden, Chairman Paul Munarriz, Guy Blatnik, Charles Brommer, Robert Nixon. Other members are: Rob Kniech, Dr. Gerald Sher, Neil Rasmussen, Barry Patel, Lynn Hughes