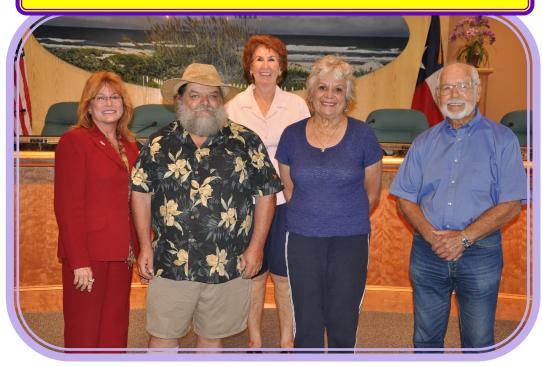

### **Historical Preservation Committee**

From left to right: Susan Holmes, Chairman Steve Hathcock, Melba Fassold, Mary Ann Tous, Leo "Speck" Sanders. Other members: Courtney Hill