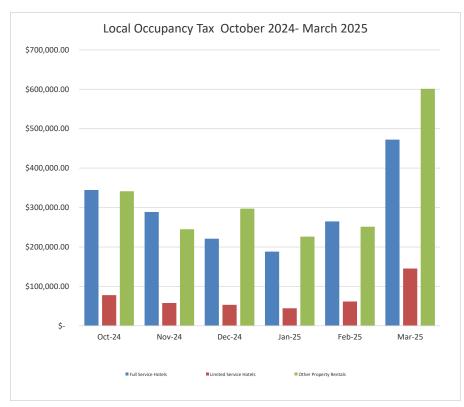

| Rental                                                                     | F   | Full Service | Lir | nited Service | Ot | ther Property |              | Total        |
|----------------------------------------------------------------------------|-----|--------------|-----|---------------|----|---------------|--------------|--------------|
| Period                                                                     |     | Hotels       |     | Hotels        |    | Rentals       |              |              |
|                                                                            |     |              |     |               |    |               |              |              |
| Oct-24                                                                     | \$  | 344,613.36   | \$  | 77,894.63     | \$ | 341,365.23    | \$           | 763,873.22   |
| Nov-24                                                                     | \$  | 288,894.61   | \$  | 58,007.28     | \$ | 245,013.25    | \$           | 591,915.14   |
| Dec-24                                                                     | \$  | 220,939.66   | \$  | 53,118.66     | \$ | 297,122.50    | \$           | 571,180.82   |
| Jan-25                                                                     | \$  | 188,160.93   | \$  | 44,338.03     | \$ | 226,321.33    | \$           | 458,820.29   |
| Feb-25                                                                     | \$  | 264,912.30   | \$  | 61,782.25     | \$ | 251,261.03    | \$           | 577,955.58   |
| Mar-25                                                                     | \$  | 472,196.85   | \$  | 145,311.07    | \$ | 601,340.16    | \$           | 1,218,848.08 |
| Apr-25                                                                     |     |              |     |               |    |               | \$           | -            |
| May-25                                                                     |     |              |     |               |    |               | \$           | -            |
| Jun-25                                                                     |     |              |     |               |    |               | \$           | -            |
| Jul-25                                                                     |     |              |     |               |    |               | \$           | -            |
| Aug-25                                                                     |     |              |     |               |    |               | \$           | -            |
| Sep-25                                                                     |     |              |     |               |    |               | \$           | -            |
| Total                                                                      | \$  | 1,779,717.71 | \$  | 440,451.92    | \$ | 1,962,423.50  | \$           | 4,182,593.13 |
| Payments from prior periods \$104,957.28 *including penalties and interest |     |              |     |               |    |               | \$104,957.28 |              |
|                                                                            | Ref | unds/Credits |     |               |    |               |              |              |
| Total Payments received FY 2024-25                                         |     |              |     |               |    |               | \$           | 4,287,550.41 |