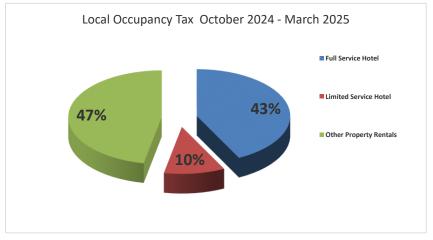

| Net Tax Paid | Class                |  |  |  |  |
|--------------|----------------------|--|--|--|--|
| \$1,779,718  | Full Service Hotel   |  |  |  |  |
| \$1,779,718  | Total                |  |  |  |  |
| \$440.452    | Limited Service      |  |  |  |  |
| \$440,432    | Hotel Total          |  |  |  |  |
| \$1.962.424  | Other Property       |  |  |  |  |
| \$1,902,424  | Rentals Total        |  |  |  |  |
| \$4,182,593  | <b>Total Revenue</b> |  |  |  |  |
| \$4,182,593  | FY 2024-25           |  |  |  |  |