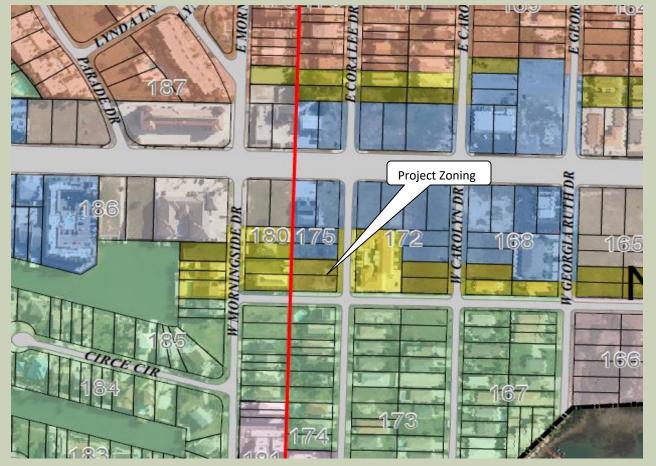

### <u>Zoning</u>

Projected 108 Cora Lee

### **II. REVIEW OF THE PLAN**

The owner of the property seeks a special exception to construct a single-family residence on a consolidated corner lot with the projected address of 108 Cora Lee. As a result, of the property location within the Neighborhood Transition district, Table 5-1, Section 20-8-1 Appendix "Z" of the South Padre Island Zoning Ordinance requires a hearing before the Board of Adjustments.