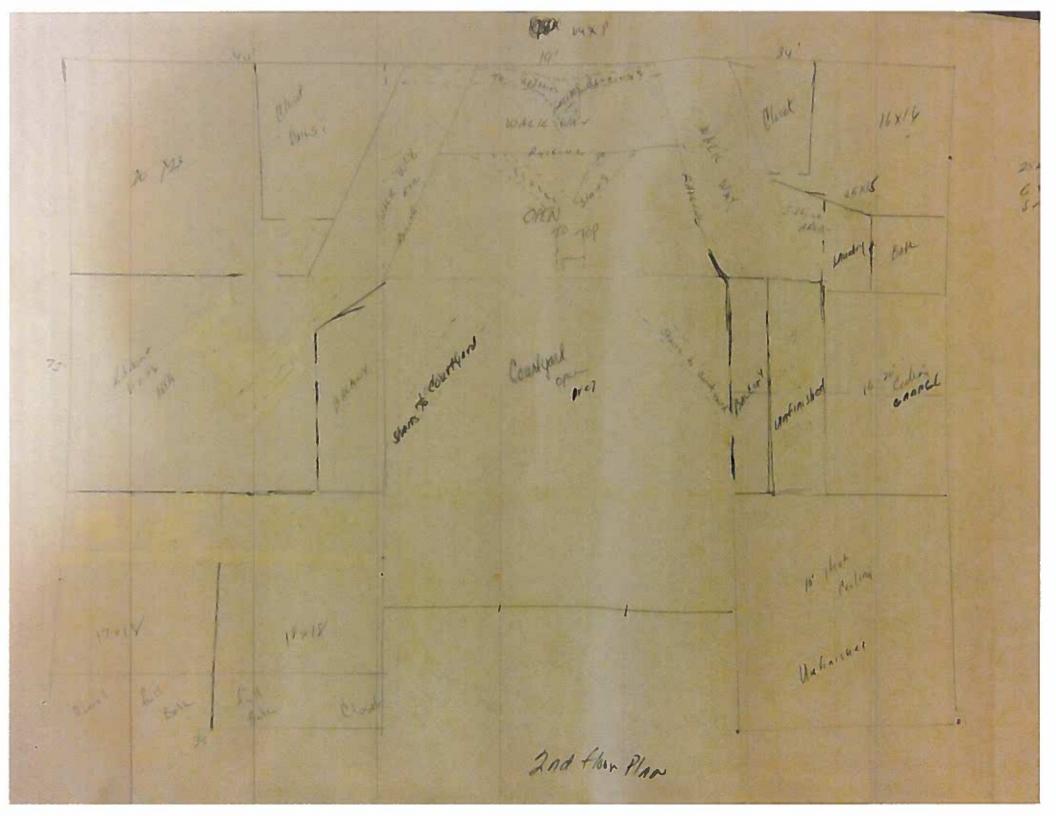

### **Property Location & Characteristics**

Projected 108 Cora Lee

### <u>Zoning</u>

Projected 108 Cora Lee

### **II. REVIEW OF THE PLAN**

The owner of the property seeks a special exception to construct a single-family residence on a consolidated corner lot with the projected address of 108 Cora Lee. As a result, of the property location within the Neighborhood Transition district, Table 5-1, Section 20-8-1 Appendix "Z" of the South Padre Island Zoning Ordinance requires a hearing before the Board of Adjustments.