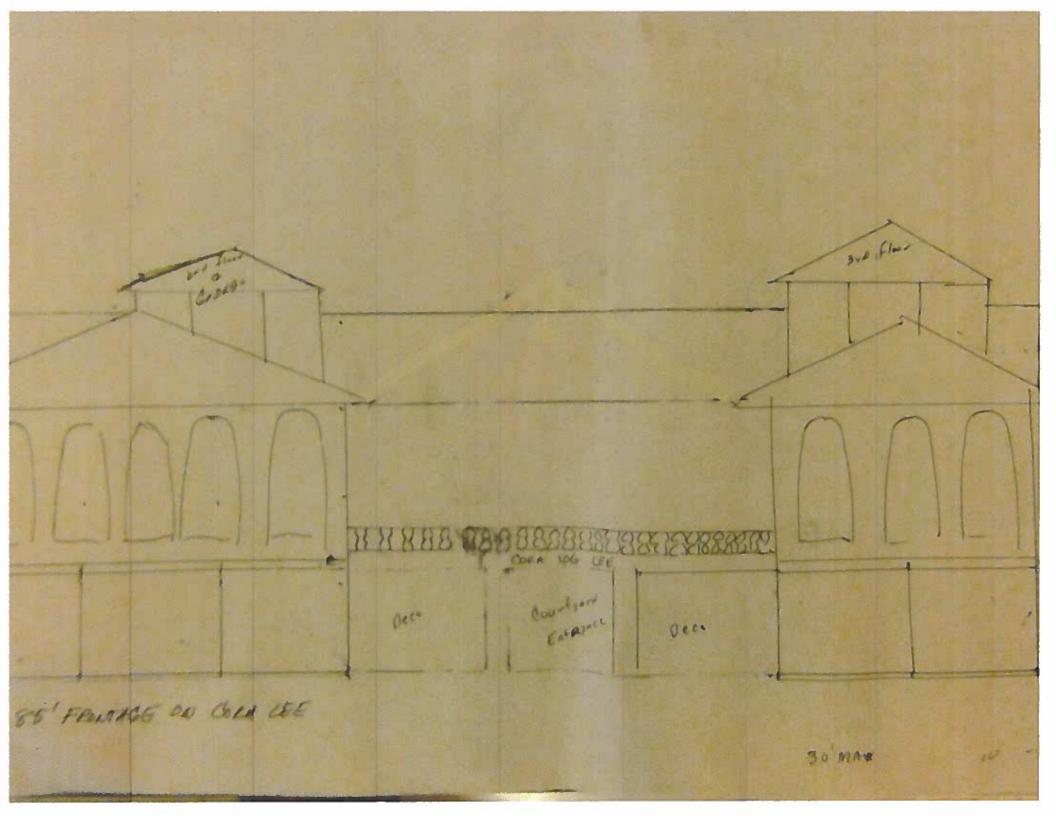

### **Property Location & Characteristics**

Projected 108 Cora Lee

### <u>Zoning</u>

Projected 108 Cora Lee

### **II. REVIEW OF THE PLAN**

The owner of the property seeks a special exception to construct a single-family residence on a consolidated corner lot with the projected address of 108 Cora Lee. As a result, of the property location within the Neighborhood Transition district, Table 5-1, Section 20-8-1 Appendix "Z" of the South Padre Island Zoning Ordinance requires a hearing before the Board of Adjustments.

### **III. TRANSPORTATION & PARKING**

The property fronts on both Cora Lee and Laguna Blvd.