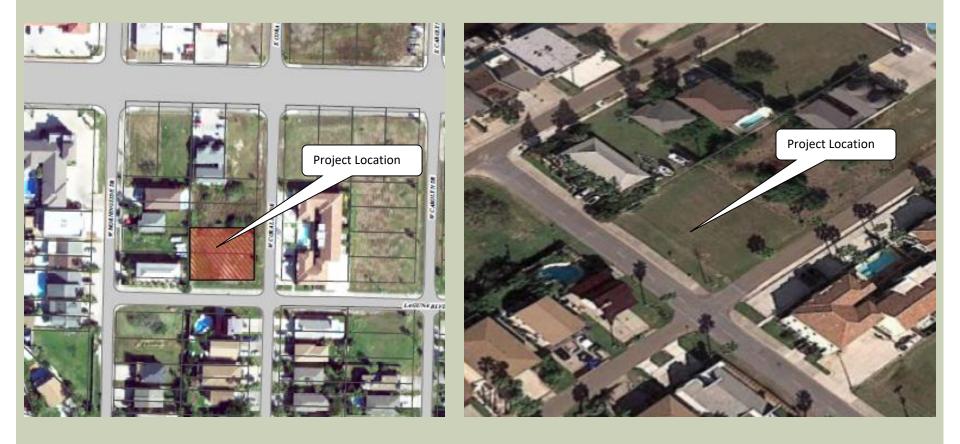

### **Property Location & Characteristics**

Projected 108 Cora Lee

### **II. REVIEW OF THE PLAN**

The owner of the property seeks a special exception to construct a single-family residence on a consolidated corner lot with the projected address of 108 Cora Lee. As a result, of the property location within the Neighborhood Transition district, Table 5-1, Section 20-8-1 Appendix "Z" of the South Padre Island Zoning Ordinance requires a hearing before the Board of Adjustments.