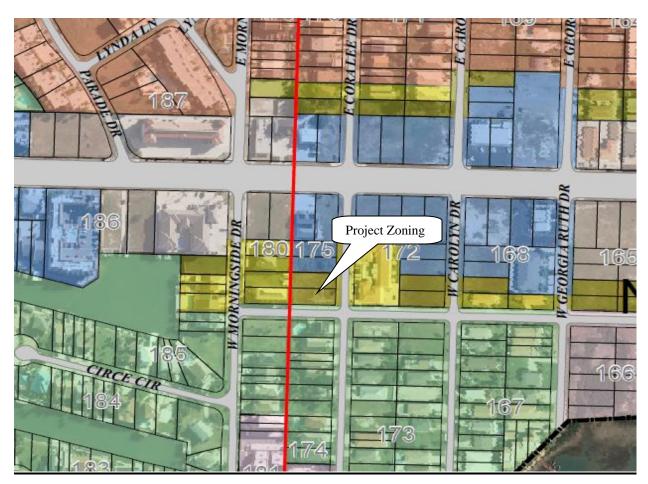

### <u>Zoning</u>

Projected 108 Cora Lee

### **II. REVIEW OF THE PLAN**

The owner of the property seeks a special exception to construct a single-family residence on a consolidated corner lot with the projected address of 108 Cora Lee. As a result, of the property location within the Neighborhood Transition district, Table 5-1, Section 20-8-1 Appendix "Z" of the South Padre Island Zoning Ordinance requires a hearing before the Board of Adjustments.