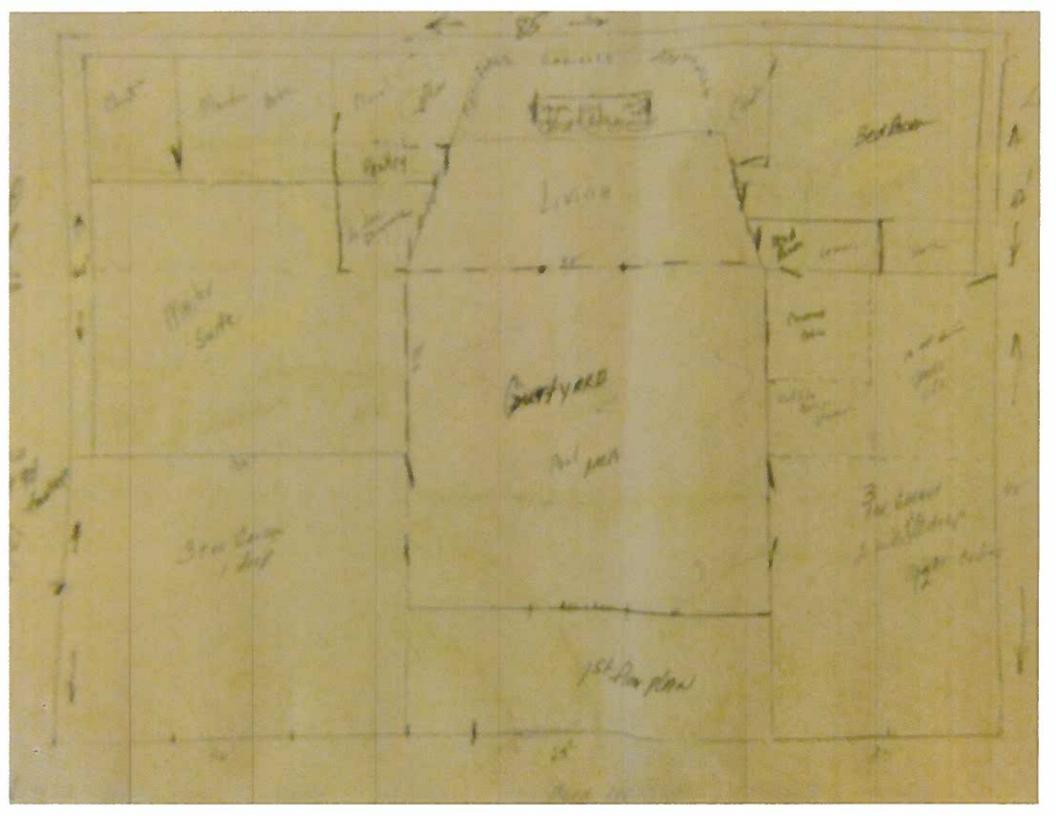

### **Property Location & Characteristics**

Projected 108 Cora Lee

### <u>Zoning</u>

Projected 108 Cora Lee

### **II. REVIEW OF THE PLAN**

The owner of the property seeks a special exception to construct a single-family residence on a consolidated corner lot with the projected address of 108 Cora Lee. As a result, of the property location within the Neighborhood Transition district, Table 5-1, Section 20-8-1 Appendix "Z" of the South Padre Island Zoning Ordinance requires a hearing before the Board of Adjustments.