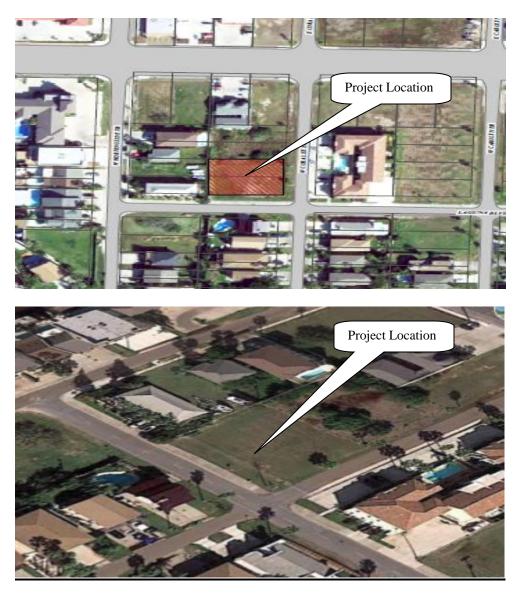

### **Property Location & Characteristics**

Projected 108 Cora Lee

### **II. REVIEW OF THE PLAN**

The owner of the property seeks a special exception to construct a single-family residence on a consolidated corner lot with the projected address of 108 Cora Lee. As a result, of the property location within the Neighborhood Transition district, Table 5-1, Section 20-8-1 Appendix "Z" of the South Padre Island Zoning Ordinance requires a hearing before the Board of Adjustments.