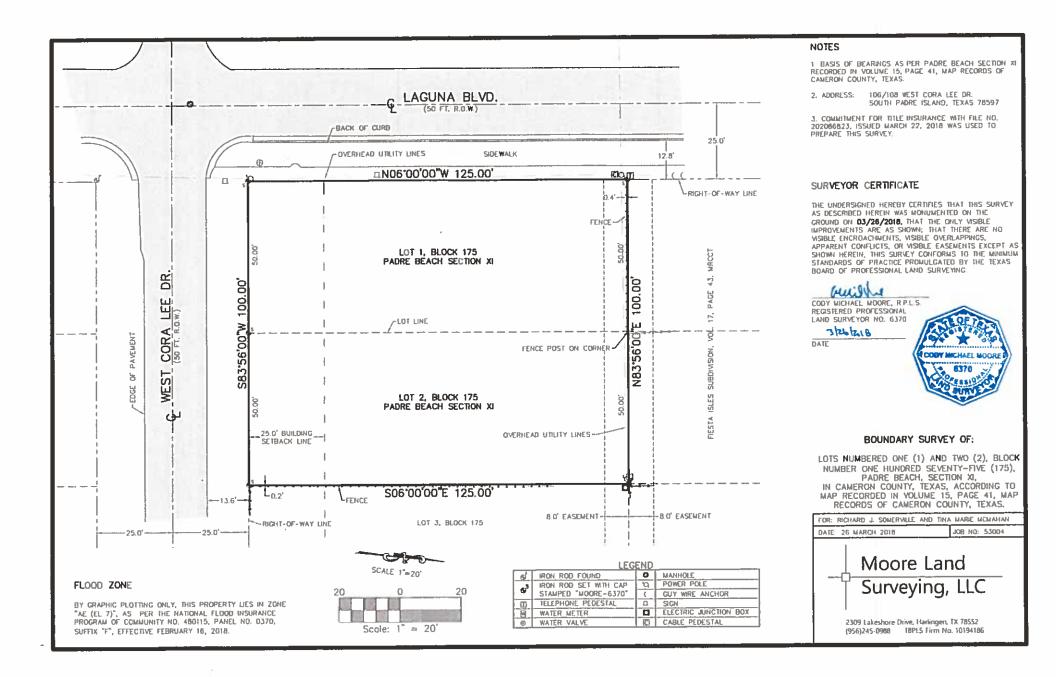

#### NOTICE OF SPECIAL EXCEPTION

April 12, 2018

LOCATION: Lots 1 & 2 Block 175 Padre Beach Subdivision, Section XI – 106 & 108 W. Cora Lee Drive.

Richard Somerville is requesting a Special Exception from Section 20-8.1 of the City's Code of Ordinances Table 5.1 – Schedule of Uses (Land Use) of the Padre Boulevard and Entertainment District Code:

### **II. REVIEW OF THE PLAN**

The owner of the property seeks a special exception to construct a single-family residence on a consolidated corner lot with the projected address of 108 Cora Lee. As a result, of the property location within the Neighborhood Transition district, Table 5-1, Section 20-8-1 Appendix "Z" of the South Padre Island Zoning Ordinance requires a hearing before the Board of Adjustments.

### **III. TRANSPORTATION & PARKING**

The property fronts on both Cora Lee and Laguna Blvd.