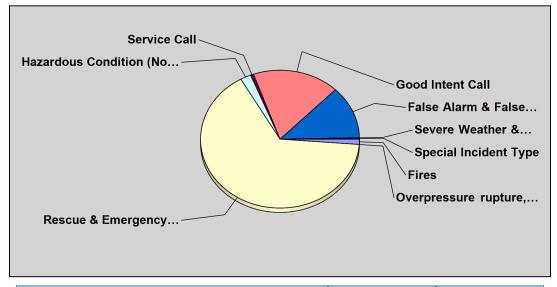

#### **Breakdown by Major Incident Types for Date Range**

StartDate: 03/01/2011 | EndDate: 03/31/2011

| MAJOR INCIDENT TYPE                                 | # INCIDENTS | % of TOTAL |
|-----------------------------------------------------|-------------|------------|
| Fires                                               | 4           | 1.24%      |
| Overpressure rupture, explosion, overheat - no fire | 0           | 0.00%      |
| Rescue & Emergency Medical Service                  | 211         | 65.53%     |
| Hazardous Condition (No Fire)                       | 7           | 2.17%      |
| Service Call                                        | 2           | 0.62%      |
| Good Intent Call                                    | 57          | 17.70%     |
| False Alarm & False Call                            | 40          | 12.42%     |
| Severe Weather & Natural Disaster                   | 0           | 0.00%      |
| Special Incident Type                               | 1           | 0.31%      |

TOTAL 322

Only REVIEWED incidents included