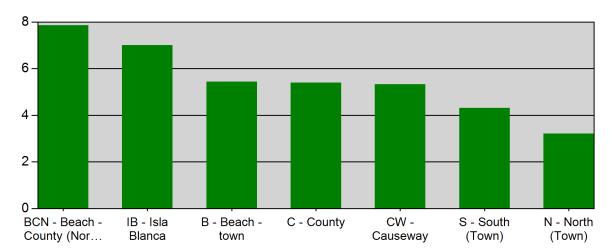

#### Average Response Time per Zone for Date Range

StartDate: 03/01/2011 | EndDate: 03/31/2011

| Zone                        | AVERAGE RESPONSE TIME in minutes (Dispatch to Arrived) |
|-----------------------------|--------------------------------------------------------|
| BCN - Beach -County (North) | 7.85                                                   |
| IB - Isla Blanca            | 7.00                                                   |
| B - Beach -town             | 5.44                                                   |
| C - County                  | 5.40                                                   |
| CW - Causeway               | 5.33                                                   |
| S - South (Town)            | 4.31                                                   |
| N - North (Town)            | 3.21                                                   |