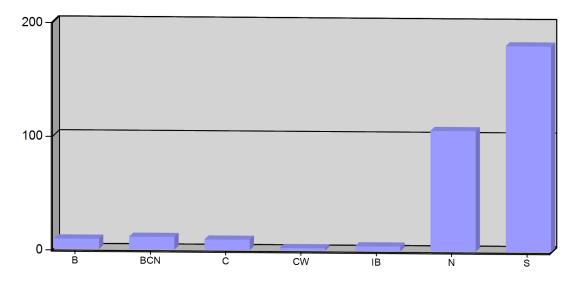

#### **Incident Count per Zone for Date Range**

StartDate: 03/01/2011 | EndDate: 03/31/2011

| ZONE                        | # INCIDENTS |
|-----------------------------|-------------|
| B - Beach -town             | 9           |
| BCN - Beach -County (North) | 11          |
| C - County                  | 9           |
| CW - Causeway               | 2           |
| IB - Isla Blanca            | 4           |
| N - North (Town)            | 106         |
| S - South (Town)            | 181         |

TOTAL: 322