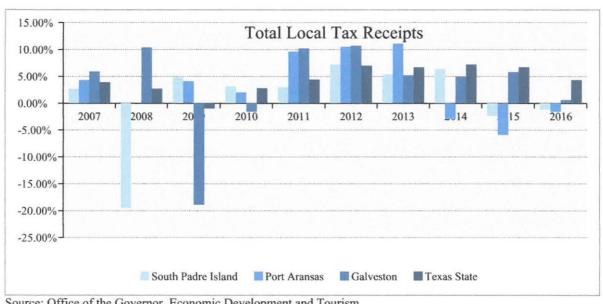

### 5. South Padre Island - Internal Factors

South Padre Island's Internal Factors section presents the performance statistic for 2016. AEC graphs current and historical data to show current economic performance, and to identify trends. AEC also uses the time series data to forecast economic changes for the next two years. Figure 16 shows that in 2016, all three destinations experienced a decrease in visitor spending: 0.6 percent in South Padre Island, 0.5 percent in Port Aransas, 0.3 percent in Galveston. Figure 17 also shows total tax receipts declined in South Padre Ialnds by 1.2 percent, and in Port Aransas by 1.6 percent, while they increased in Galveston by 0.6 percent.

Figure 23: Change in Total Direct Travel Spending

Source: Texas Destinations 2006-2016, Office of Governor, Economic Development Tourism Division

Source: Texas Destinations 2006-2016, Office of Governor, Economic Development Tourism Division HOTEL/MOTEL OCCUPANCY TAX