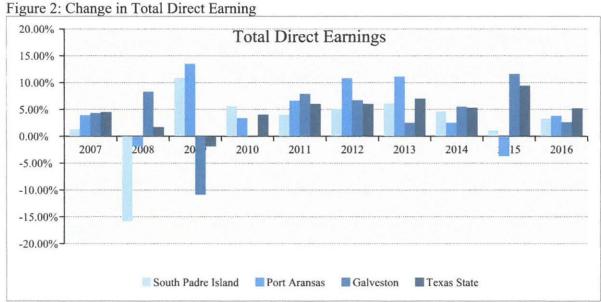

Total Direct Earning

In spite of a decrease in total direct travel spending, total direct earnings in South Padre Island grew for the seventh year in a row at an annual rate of 4.26 percent. The island's total direct earning growth was the third fastest growth rate for the second year ahead of Texas and Galveston, but trailing Port Aransas in 2016. South Padre Island's total direct earnings increased from \$87 million in 2013 to \$91 million in 2014, to \$92 million in 2015, and \$95 million in 2016. Figure 2 shows the change in total direct earning between 2007 and 2016.

Source: Office of the Governor, Economic Development and Tourism