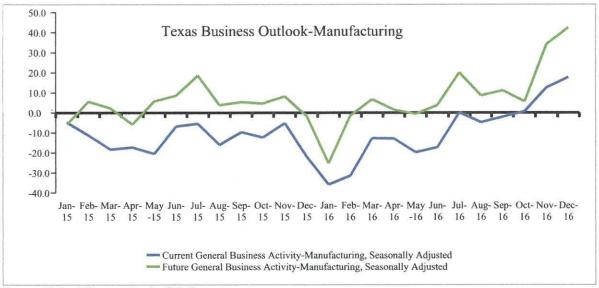

Figure 9: Texas Business Outlook, Manufacturing

Figure 11: Texas Business Outlook

# Texas Manufacturing Outlook

The Federal Reserve Bank of Dallas conducts the monthly Texas Manufacturing Outlook Survey (TMOS) to assess factory activity. Factory activity in Texas increased for 6 consecutive months in December 2016. The production index, a key measure of state manufacturing conditions rose from 8.8 to 13.8 suggesting a faster output growth for December.

Most other measures of current manufacturing activity indicated an expanding economy, although demand growth remained slightly negative but inching toward positive territory.

The new orders index also rose from -2.3 to 7.3, posting its first positive reading in four months.

Expectations about future business conditions are more optimistic than a year ago.

Figure 12: Texas Leading Economic Index

Expectations regarding future business conditions improved markedly in December. The index of future general business activity rose 8 points to 39.7, while the index of future company outlook posted a double-digit increase and came in at 46.8, its highest reading in 12 years. Most other indexes for future manufacturing activity pushed higher into positive territory.