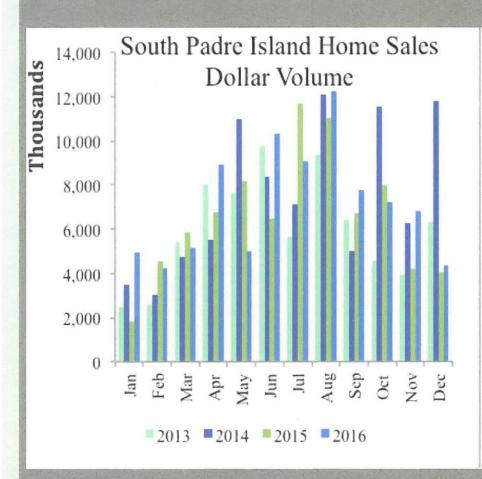

According to the Real Estate Center at Texas A&M University, monthly home sales in South Padre Island increased significantly in 2016. Dollar volume of sales and median prices also increased from \$79.21 million to 86.02 million, and \$227,146 and \$229,038 respectively between 2015 and 2016, while total listings and months inventory decreased.

### REAL ESTATE IN SOUTH PADRE ISLAND

Texas A&M Real Estate Center data show that South Padre Island's real estate market continues to improve. All indicators point to a good year for the real estate market in South Padre Island as home sales, average prices, and dollar volume sales have increased every year since 2011 while number of listings and months inventory have decreased. From January 2015 to December 2016 average home sales per month increased from 24 to 27, average monthly dollar volume from sales increased from \$6.60 million to \$7.17 million, average months inventory decreased by 3.96 percent to 21.83 months, its lowest point since 2009, between January 2015 and December 2016.