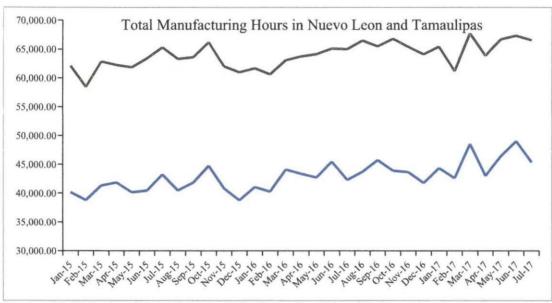

Figure 19: Nuevo Leon-Tamaulipas Monthly Manufacturing Hours (2015-2017)

Sources: INEGI (Instituto Nacional de Estadística Geografía e Informática)

Figure 20: Nuevo Leon-Tamaulipas Annual Manufacturing Hours (2013-2016)

Sources: INEGI (Instituto Nacional de Estadística Geografía e Informática)

Figures 19, 20, and 21 show that the level of manufacturing hours and manufacturing employment increased between 2015 and 2017.