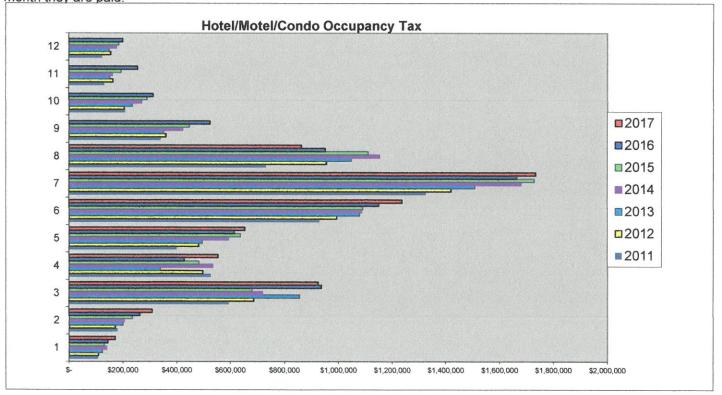

In computing the occupancy tax index, AEC adjusts the data to remove the effect of inflation and to measure changes in real economic activity. Between 1995 and 2007, the occupancy tax index shows that hotel and motel occupancy annualized real growth rate was 2.1 percent. The occupancy tax revenue decreased in 2008 following hurricane Dolly and the great recession, and did not recover to the pre-recession levels until 2011. Occupancy tax revenues increased steadily after the initial drop in 2008 at an average annual rate of 8.59 percent between 2008 and 2016. The occupancy tax index shows a decrease of 17.65 percent in 2008 relative to 2007 and an average annual increase of 8.4 percent from 2008 to 2014. The occupancy tax revenue for 2016 increased by 3.20 percent relative to 2015.

Source: South Padre Island Economic Development Corporation

**Forecast:** The leading economic indexes and other leading indicators suggest a faster growth rate for 2017 and a more moderate one for 2018. South Padre Island has experienced moderate growth in total earnings, employment, and a small decline in tax receipts in 2016. The decline in the Texas LEI between 2014 and 2015 correctly indicated slow or declining economic activity

for 2016. The LEI recovery between 2015 and 2016 is indicating an improvement in economic activity in spite of the Texas weighed value of the dollar being high. AEC expects occupancy tax to increase by about 6 percent in 2017 and around 4 percent in 2018. The proposed development of Liquefied Natural Gas (LNG) at the Port of Brownsville could be a boost to the hospitality industry at the island in 2018.

Source: South Padre Island Economic Development Corporation

Figure 27: Annual Occupancy Tax Index

Source: South Padre Island Economic Development Corporation