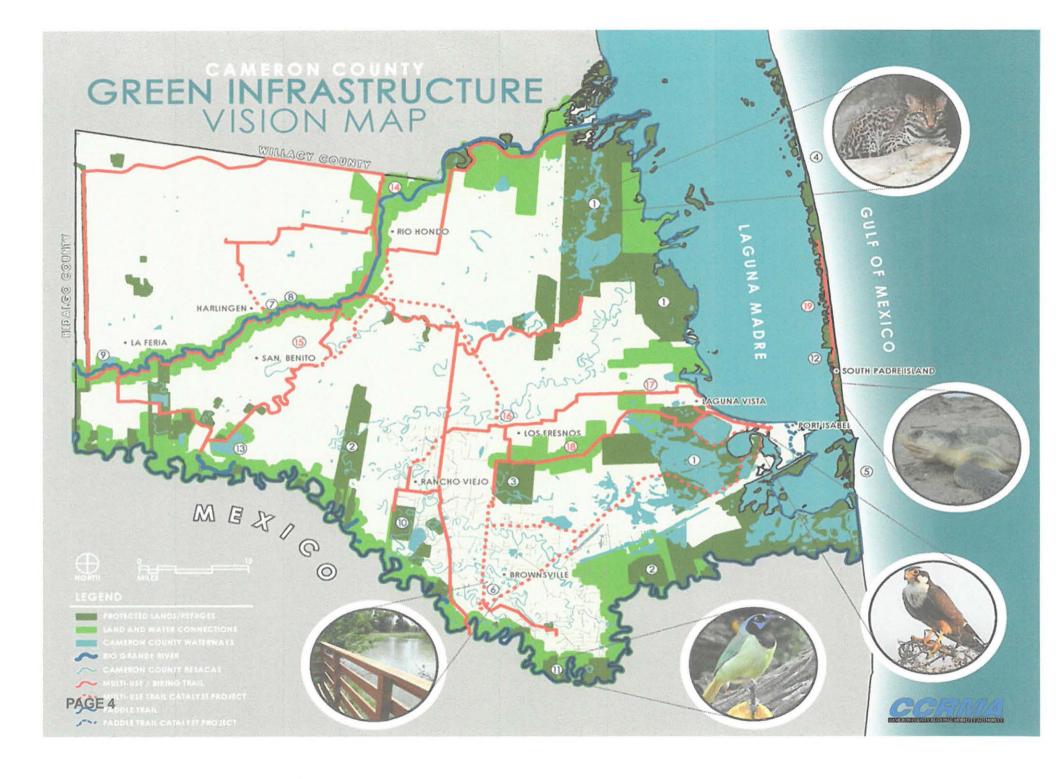

### **Green Infrastructure Vision**

### **Green Infrastructure Assets**

- Over 9,000 acres of protected land
- Opportunities for bi-national cultural and heritage tourism
- World class birdwatching
- Barrier island and beaches
- One of the only populations of ocelots in the U.S.

### **Actions to Support Nature-Based Economy**

- Cultivate partnerships and dedicate funding to support investments in natural and cultural resource protection and tourism infrastructure
- Focus mitigation investments for road and pipeline projects into preservation and enhancement of natural and cultural treasures
- Expand the green infrastructure vision to entire lower RGV
- Support community adoption of Cameron County Green Infrastructure Vison and Action Plan
- Educate the community on the economic value of birds, butterflies and ocelots
- Establish a coordinated marketing program to promote Cameron County as a premier ecotourism destination