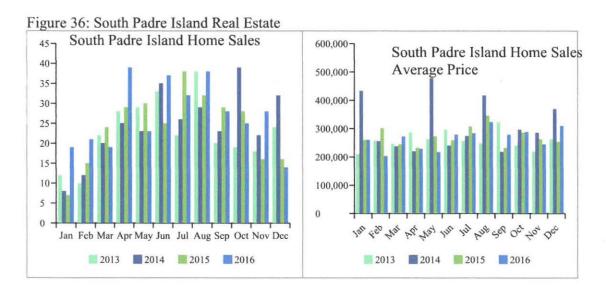

| Exchange Rates Mexican Peso to Dollar                                    | 28 |
|--------------------------------------------------------------------------|----|
| Figure 17: Exchange Rates Mexican Peso to Dollar                         | 28 |
| Figure 18: U.S. and Mexico Manufacturing IP                              | 29 |
| Nuevo-Leon, Tamaulipas Manufacturing Employment                          | 29 |
| Figure 19: Nuevo Leon-Tamaulipas Monthly Manufacturing Hours (2015-2017) | 30 |
| Figure 20: Nuevo Leon-Tamaulipas Annual Manufacturing Hours (2013-2016)  | 31 |
| Figure 21: Nuevo Leon-Tamaulipas Manufacturing Employment                | 31 |
| COMPOSITE LEADING ECONOMIC INDEX                                         | 32 |
| Figure 22: Composite Leading Economic Index                              | 33 |
| <ol><li>SOUTH PADRE ISLAND - INTERNAL FACTORS</li></ol>                  | 33 |
| Figure 23: Change in Total Direct Travel Spending                        | 34 |
| Figure 24: Change in Total Local Tax Receipts                            | 34 |
| HOTEL/MOTEL OCCUPANCY TAX                                                | 35 |
| Figure 25: Annual Occupancy Tax Revenue                                  | 35 |
| Figure 26: Monthly Occupancy Tax Index                                   | 36 |
| Figure 27: Annual Occupancy Tax Index                                    | 37 |
| SALES TAX                                                                | 37 |
| Figure 28: Annual Sales Tax Revenue                                      | 38 |
| Figure 29: Monthly Sales Tax Index                                       | 39 |
| Figure 30: Annual Sales Tax Index                                        | 39 |
| BANK DEPOSIT INDEX                                                       | 40 |
| Figure 31: Annual Bank Deposits                                          | 40 |
| Figure 32: Monthly Bank Deposits Index                                   | 41 |
| Figure 33: Annual Bank Deposits Index                                    | 41 |
| REAL ESTATE IN TEXAS                                                     | 42 |
| Figure 34: Texas Real Estate                                             | 43 |
| REAL ESTATE IN SOUTH PADRE ISLAND                                        | 44 |
| Figure 35: South Padre Island Real Estate                                | 45 |
| Figure 36: South Padre Island Real Estate                                | 45 |
| BUILDING PERMITS INDEX                                                   | 46 |
| Figure 37: Annual Building Permits                                       | 47 |
| Figure 38: Monthly Building Permits Index                                | 47 |
| Figure 39: Annual Building Permits Index                                 | 48 |
| 6. CONCLUSIONS                                                           | 49 |
| REFERENCES                                                               | 51 |

### REAL ESTATE IN SOUTH PADRE ISLAND

Texas A&M Real Estate Center data show that South Padre Island's real estate market continues to improve. All indicators point to a good year for the real estate market in South Padre Island as home sales, average prices, and dollar volume sales have increased every year since 2011 while number of listings and months inventory have decreased. From January 2015 to December 2016 average home sales per month increased from 24 to 27, average monthly dollar volume from sales increased from \$6.60 million to \$7.17 million, average months inventory decreased by 3.96 percent to 21.83 months, its lowest point since 2009, between January 2015 and December 2016.