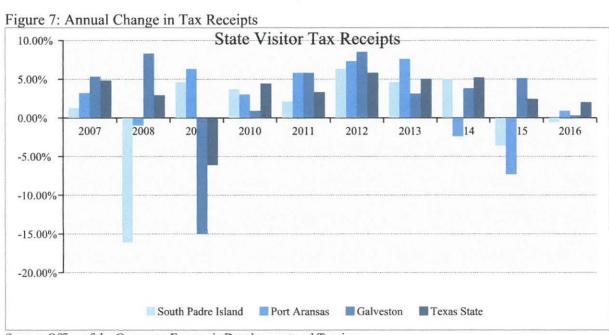

# Annual Change in Tax Receipts

South Padre Island's tax receipts grew between 2009 and 2014, during that period South Padre Island's tax receipts growth rate was second only to Texas' growth rate. Tax receipts decreased by 2.4 percent in 2015, 1.2 percent in 2016. The growth rates in tax receipts for the island between 2011 and 2016 was positive with an average annual growth rate of 3.07 percent.

Figure 4: Annual Change in Tax Receipts

Source: Office of the Governor, Economic Development and Tourism

Figure 6: Annual Change in Tax Receipts

Source: Office of the Governor, Economic Development and Tourism

Source: Office of the Governor, Economic Development and Tourism