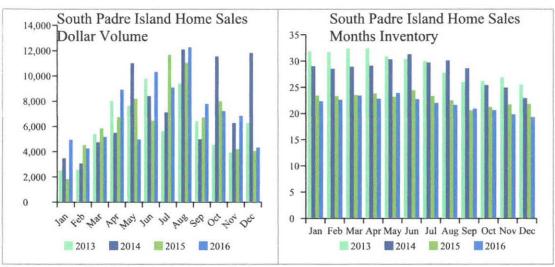

| Exchange Rates Mexican Peso to Dollar                                    | 28 |
|--------------------------------------------------------------------------|----|
| Figure 17: Exchange Rates Mexican Peso to Dollar                         | 28 |
| Figure 18: U.S. and Mexico Manufacturing IP                              | 29 |
| Nuevo-Leon, Tamaulipas Manufacturing Employment                          | 29 |
| Figure 19: Nuevo Leon-Tamaulipas Monthly Manufacturing Hours (2015-2017) | 30 |
| Figure 20: Nuevo Leon-Tamaulipas Annual Manufacturing Hours (2013-2016)  | 31 |
| Figure 21: Nuevo Leon-Tamaulipas Manufacturing Employment                | 31 |
| COMPOSITE LEADING ECONOMIC INDEX                                         | 32 |
| Figure 22: Composite Leading Economic Index                              | 33 |
| <ol><li>SOUTH PADRE ISLAND - INTERNAL FACTORS</li></ol>                  | 33 |
| Figure 23: Change in Total Direct Travel Spending                        | 34 |
| Figure 24: Change in Total Local Tax Receipts                            | 34 |
| HOTEL/MOTEL OCCUPANCY TAX                                                | 35 |
| Figure 25: Annual Occupancy Tax Revenue                                  | 35 |
| Figure 26: Monthly Occupancy Tax Index                                   | 36 |
| Figure 27: Annual Occupancy Tax Index                                    | 37 |
| SALES TAX                                                                | 37 |
| Figure 28: Annual Sales Tax Revenue                                      | 38 |
| Figure 29: Monthly Sales Tax Index                                       | 39 |
| Figure 30: Annual Sales Tax Index                                        | 39 |
| BANK DEPOSIT INDEX                                                       | 40 |
| Figure 31: Annual Bank Deposits                                          | 40 |
| Figure 32: Monthly Bank Deposits Index                                   | 41 |
| Figure 33: Annual Bank Deposits Index                                    | 41 |
| REAL ESTATE IN TEXAS                                                     | 42 |
| Figure 34: Texas Real Estate                                             | 43 |
| REAL ESTATE IN SOUTH PADRE ISLAND                                        | 44 |
| Figure 35: South Padre Island Real Estate                                | 45 |
| Figure 36: South Padre Island Real Estate                                | 45 |
| BUILDING PERMITS INDEX                                                   | 46 |
| Figure 37: Annual Building Permits                                       | 47 |
| Figure 38: Monthly Building Permits Index                                | 47 |
| Figure 39: Annual Building Permits Index                                 | 48 |
| 6. CONCLUSIONS                                                           | 49 |
| REFERENCES                                                               | 51 |

According to the Real Estate Center at Texas A&M University, monthly home sales in South Padre Island increased significantly in 2016. Dollar volume of sales and median prices also increased from \$79.21 million to 86.02 million, and \$227,146 and \$229,038 respectively between 2015 and 2016, while total listings and months inventory decreased.

### REAL ESTATE IN SOUTH PADRE ISLAND

Texas A&M Real Estate Center data show that South Padre Island's real estate market continues to improve. All indicators point to a good year for the real estate market in South Padre Island as home sales, average prices, and dollar volume sales have increased every year since 2011 while number of listings and months inventory have decreased. From January 2015 to December 2016 average home sales per month increased from 24 to 27, average monthly dollar volume from sales increased from \$6.60 million to \$7.17 million, average months inventory decreased by 3.96 percent to 21.83 months, its lowest point since 2009, between January 2015 and December 2016.