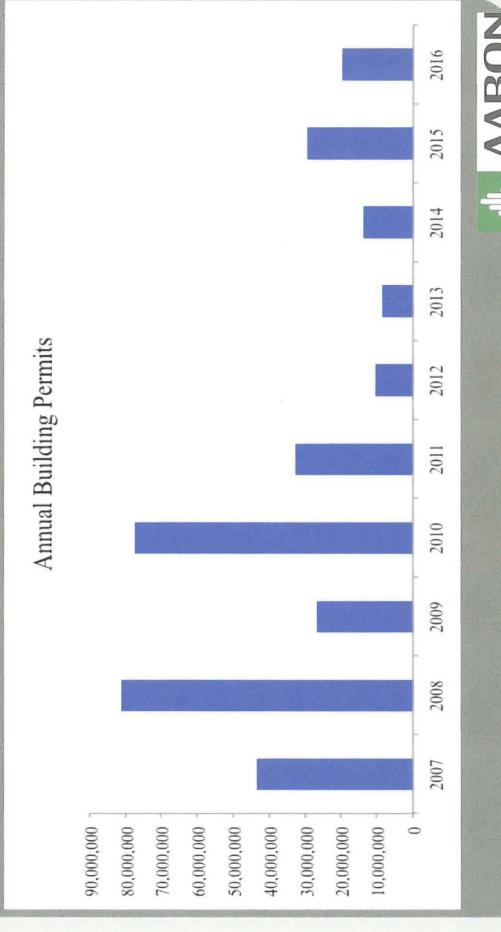

### **BUILDING PERMITS INDEX**

Figure 37 shows that the number of building permits continues to be relatively modest compared to the peak years after 2010 partly due to the relatively large increase in inventory in 2006, 2008, and 2010. Building permits valuations increased by 114.21 percent in 2015 relative to 2014 and declined by 33.15 percent in 2016 relative to 2015. Figure 38 shows that from 1995 to 2001 building permits followed a stable and constant pattern with minimal variability. This pattern suggests that real estate projects were small, single structures or limited multi-family structures. After 2001, the variability of building permits increased. Figures 37 and 38 show pronounced peaks in 2006, 2008, and 2010. The dramatic change suggests a possible structural shift in real estate sector, and a shift to very large construction and real estate projects and high-rise projects. These periods of high peaks have been fairly clustered together, second half of 2006, first half of 2008, and second half of 2010. After 2010, there was a decline in the number of building permits. Real estate data for 2016 show that the number of listings and months inventory declined and average prices increased. However, the first months of 2017 show an

increase in listing and in months inventory suggesting a decline in building permits in 2017 and 2018.

Source: Source: South Padre Island Economic Development Corporation

Source: South Padre Island Economic Development Corporation

Source: South Padre Island Economic Development Corporation

Peaks in the data indicate large projects, which lead to a short-term spike in the number of real estate units available on the island. The peaks are followed by periods of decreasing building permits, which tend to persist because of oversupply evident from the increase in listings and months inventory.

Forecast: Building permits index shows a decline after 2010. The data show that the number of listing declined in 2016 but started to increase again in the first few months of 2017. AEC expects building permits to remain relatively unchanged in 2017 and decrease in 2018 if listings and months inventory continue to increase.