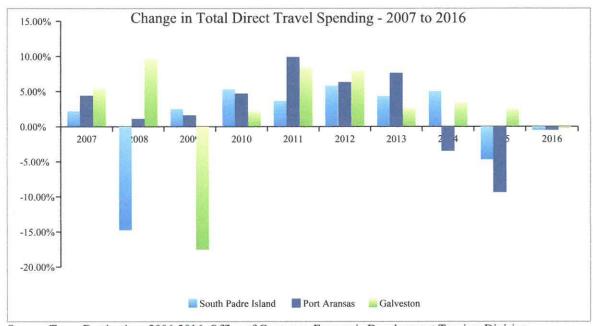

### 5. South Padre Island - Internal Factors

South Padre Island's Internal Factors section presents the performance statistic for 2016. AEC graphs current and historical data to show current economic performance, and to identify trends. AEC also uses the time series data to forecast economic changes for the next two years. Figure 16 shows that in 2016, all three destinations experienced a decrease in visitor spending: 0.6 percent in South Padre Island, 0.5 percent in Port Aransas, 0.3 percent in Galveston. Figure 17 also shows total tax receipts declined in South Padre Ialnds by 1.2 percent, and in Port Aransas by 1.6 percent, while they increased in Galveston by 0.6 percent.

Figure 23: Change in Total Direct Travel Spending

Source: Texas Destinations 2006-2016, Office of Governor, Economic Development Tourism Division

Source: Texas Destinations 2006-2016, Office of Governor, Economic Development Tourism Division HOTEL/MOTEL OCCUPANCY TAX