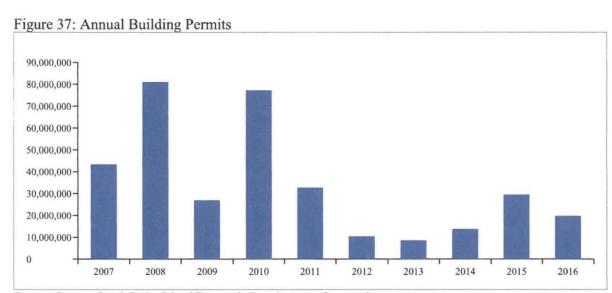

### **BUILDING PERMITS INDEX**

Figure 37 shows that the number of building permits continues to be relatively modest compared to the peak years after 2010 partly due to the relatively large increase in inventory in 2006, 2008, and 2010. Building permits valuations increased by 114.21 percent in 2015 relative to 2014 and declined by 33.15 percent in 2016 relative to 2015. Figure 38 shows that from 1995 to 2001 building permits followed a stable and constant pattern with minimal variability. This pattern suggests that real estate projects were small, single structures or limited multi-family structures. After 2001, the variability of building permits increased. Figures 37 and 38 show pronounced peaks in 2006, 2008, and 2010. The dramatic change suggests a possible structural shift in real estate sector, and a shift to very large construction and real estate projects and high-rise projects. These periods of high peaks have been fairly clustered together, second half of 2006, first half of 2008, and second half of 2010. After 2010, there was a decline in the number of building permits. Real estate data for 2016 show that the number of listings and months inventory declined and average prices increased. However, the first months of 2017 show an

increase in listing and in months inventory suggesting a decline in building permits in 2017 and 2018.

Source: Source: South Padre Island Economic Development Corporation

Source: South Padre Island Economic Development Corporation