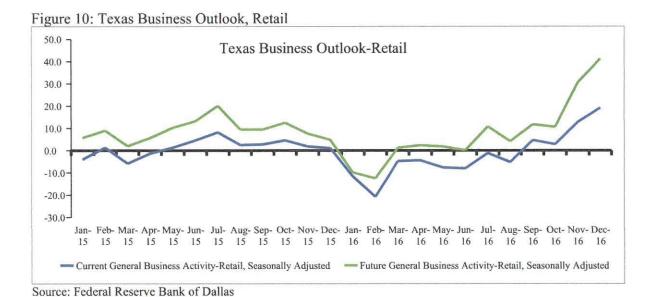

was downward sloping indicating a slowing down of Texas' economy for the later part of 2015 and first part of 2016. The index also shows that after 2015 the index changed direction and started trending upward with a reasonably steep slope suggesting a relatively fast expanding economy. Texas Leading Index rose by 4.05 percent in 2014, and declined by 4.35 percent in 2015.

Job growth, building permits, and sales tax collections indicate that Texas' economy continues to outperform the national economy, the Texas region's consumer confidence index was 135.7 in December 2016, up 9 percent from November 2016 (124.5), and up 34 percent from one year ago. This indicates an optimistic business outlook for Texas relative to the previous year.

Figure 9: Texas Business Outlook, Manufacturing







Figure 11: Texas Business Outlook



# Texas Manufacturing Outlook

The Federal Reserve Bank of Dallas conducts the monthly Texas Manufacturing Outlook Survey (TMOS) to assess factory activity. Factory activity in Texas increased for 6 consecutive months in December 2016. The production index, a key measure of state manufacturing conditions rose from 8.8 to 13.8 suggesting a faster output growth for December.

Most other measures of current manufacturing activity indicated an expanding economy, although demand growth remained slightly negative but inching toward positive territory.

The new orders index also rose from -2.3 to 7.3, posting its first positive reading in four months.

Expectations about future business conditions are more optimistic than a year ago.

Figure 12: Texas Leadin