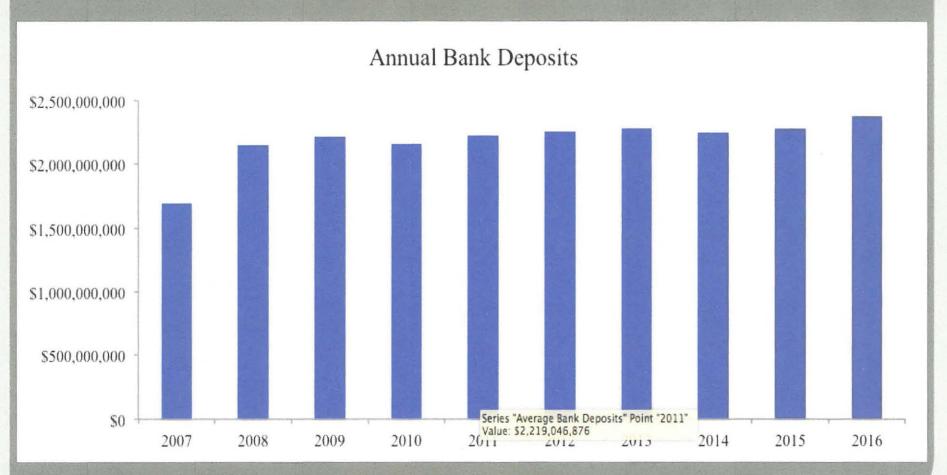

### BANK DEPOSIT INDEX

The pre-recession period was a period of fast bank deposits growth. In fact, during that period bank deposits doubled every 7 years. Bank deposits declined in 2010 due to the financial recession and have not fully recovered their pre-recession growth rate. From 2008 to 2014, bank deposits increased by 4.5 percent or an average annual growth rate of 0.73 percent. During the 2008 to 2014 period the growth rate in bank deposits alternated between positive and negative growth from one year to the next. The growth rate of bank deposits for 2016 relative to the previous year is 4.15 percent, up from 1.63 percent in 2015.

Source: Texas Destinations 2007-2008, Office of Governor, Economic Development Tourism Division

**Forecast:** Dollar appreciation means that Mexican pesos buy fewer American dollars. AEC expects bank deposits to increase as the value of the peso relative to the dollar is becoming "normalized" and as Mexican nationals start to see this new conversion rate as the new "normal" rate. AEC expects bank deposits to increase by 4.5 to 5 percent in 2017 and 2018.