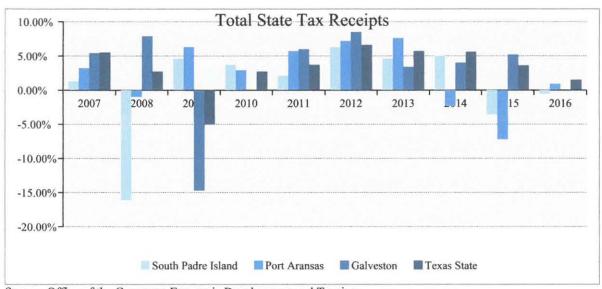

# Annual Change in Tax Receipts

South Padre Island's tax receipts grew between 2009 and 2014, during that period South Padre Island's tax receipts growth rate was second only to Texas' growth rate. Tax receipts decreased by 2.4 percent in 2015, 1.2 percent in 2016. The growth rates in tax receipts for the island between 2011 and 2016 was positive with an average annual growth rate of 3.07 percent.

Figure 4: Annual Change in Tax Receipts

Source: Office of the Governor, Economic Development and Tourism

Figure 6: Annual Change in Tax Receipts

Source: Office of the Governor, Economic Development and Tourism