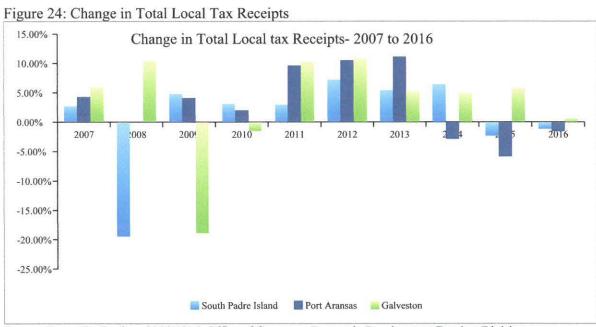

### 5. South Padre Island - Internal Factors

South Padre Island's Internal Factors section presents the performance statistic for 2016. AEC graphs current and historical data to show current economic performance, and to identify trends. AEC also uses the time series data to forecast economic changes for the next two years. Figure 16 shows that in 2016, all three destinations experienced a decrease in visitor spending: 0.6 percent in South Padre Island, 0.5 percent in Port Aransas, 0.3 percent in Galveston. Figure 17 also shows total tax receipts declined in South Padre Ialnds by 1.2 percent, and in Port Aransas by 1.6 percent, while they increased in Galveston by 0.6 percent.