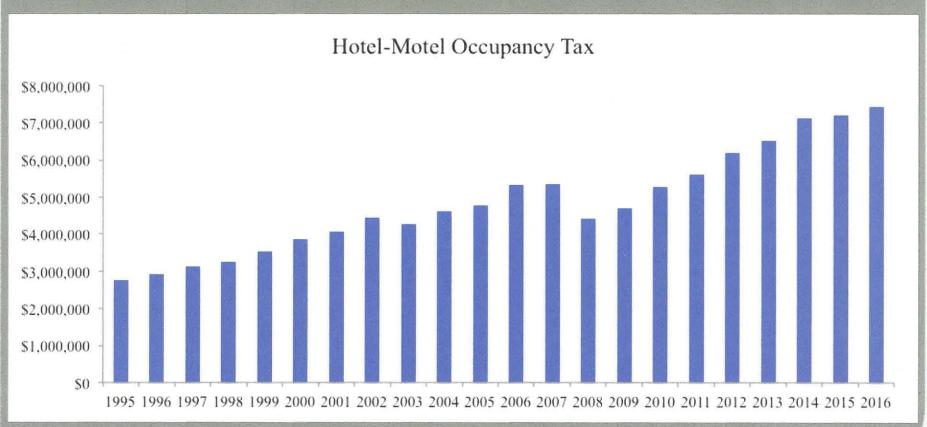

In computing the occupancy tax index, AEC adjusts the data to remove the effect of inflation and to measure changes in real economic activity. Between 1995 and 2007, the occupancy tax index shows that hotel and motel occupancy annualized real growth rate was 2.1 percent. The occupancy tax revenue decreased in 2008 following hurricane Dolly and the great recession, and did not recover to the pre-recession levels until 2011. Occupancy tax revenues increased steadily after the initial drop in 2008 at an average annual rate of 8.59 percent between 2008 and 2016. The occupancy tax index shows a decrease of 17.65 percent in 2008 relative to 2007 and an average annual increase of 8.4 percent from 2008 to 2014. The occupancy tax revenue for 2016 increased by 3.20 percent relative to 2015.

Source: South Padre Island Economic Development Corporation

**Forecast:** The leading economic indexes and other leading indicators suggest a faster growth rate for 2017 and a more moderate one for 2018. South Padre Island has experienced moderate growth in total earnings, employment, and a small decline in tax receipts in 2016. The decline in the Texas LEI between 2014 and 2015 correctly indicated slow or declining economic activity

for 2016. The LEI recovery between 2015 and 2016 is indicating an improvement in economic activity in spite of the Texas weighed value of the dollar being high. AEC expects occupancy tax to increase by about 6 percent in 2017 and around 4 percent in 2018. The proposed development of Liquefied Natural Gas (LNG) at the Port of Brownsville could be a boost to the hospitality industry at the island in 2018.