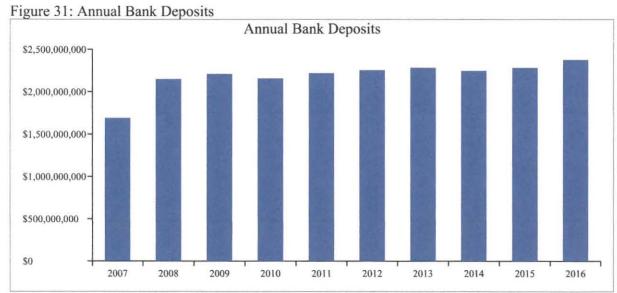

### BANK DEPOSIT INDEX

The pre-recession period was a period of fast bank deposits growth. In fact, during that period bank deposits doubled every 7 years. Bank deposits declined in 2010 due to the financial recession and have not fully recovered their pre-recession growth rate. From 2008 to 2014, bank deposits increased by 4.5 percent or an average annual growth rate of 0.73 percent. During the 2008 to 2014 period the growth rate in bank deposits alternated between positive and negative growth from one year to the next. The growth rate of bank deposits for 2016 relative to the previous year is 4.15 percent, up from 1.63 percent in 2015.

Source: Texas Destinations 2007-2008, Office of Governor, Economic Development Tourism Division

**Forecast:** Dollar appreciation means that Mexican pesos buy fewer American dollars. AEC expects bank deposits to increase as the value of the peso relative to the dollar is becoming "normalized" and as Mexican nationals start to see this new conversion rate as the new "normal" rate. AEC expects bank deposits to increase by 4.5 to 5 percent in 2017 and 2018.