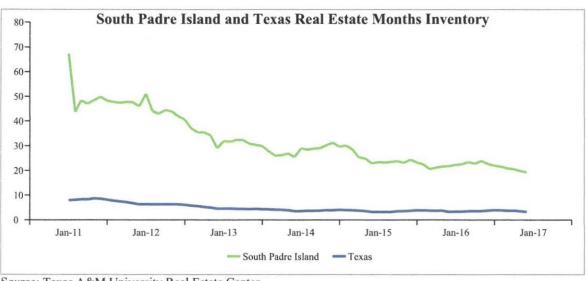

Figure 35: South Padre Island Real Estate

Source: Texas A&M University Real Estate Center

Figure 35 shows that between January 2011 and December 2016, both South Padre Island and Texas months inventory declined dramatically (71.32 percent and 58.75 percent respectively). Although, months inventory in South Padre Island was 19.3 months in December 2016 compared to 3.3 months in Texas, South Padre Island months inventory declined at a faster rate than Texas months inventory.