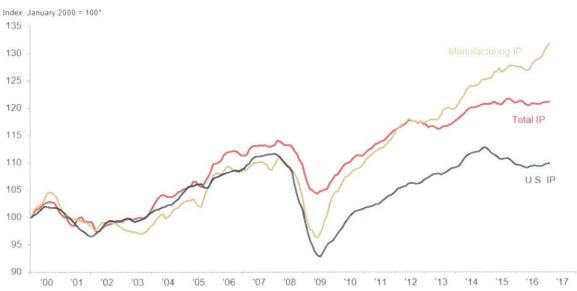

The pre-U.S. election positive economic outlook for the Mexican economy has dampened as foreign direct investments into Mexico are expected to decrease. Mexico's business climate has improved significantly as a result of important structural reforms that the country has implemented, but the uncertainty about the future of NAFTA and future U.S. trade policies have affected the peso negatively. However, Mexico's Manufacturing Industrial Production (Manufacturing IP) is expected to continue to increase, while Total Industrial Production (Total IP), which includes manufacturing, construction, oil and gas extraction, and utilities is expected to remain unchanged. The positive outlook of Mexican manufacturing will have beneficial spillovers on the economies of South Padre Island and Texas.

Figure 18: U.S. and Mexico Manufacturing IP

Sources: INEGI (Instituto Nacional de Estadística Geografía e Informática) and Federal Reserve Board Nuevo-Leon, Tamaulipas Manufacturing Employment

Mexico has been successful in recent years in attracting foreign manufacturing and expanding its industrial capacities and capabilities especially in the interior of the country. Mexico is expected to become the seventh largest economy in the world. Changes in maquiladora employment and hours worked are important indicators of economic health in Nuevo Leon and Tamaulipas, Mexico. Increasing employment levels and number of working hours in the maquiladora has positive externalities on the economies of Texas border cities.