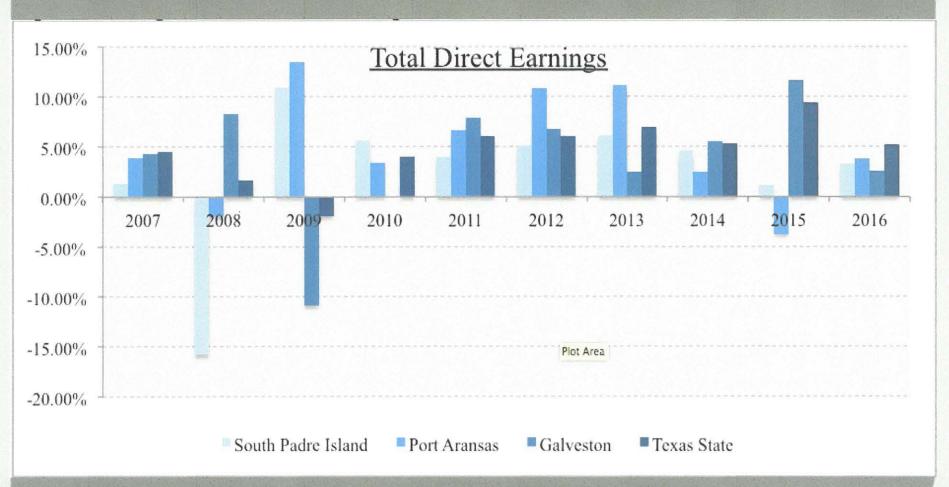

Total Direct Earning

In spite of a decrease in total direct travel spending, total direct earnings in South Padre Island grew for the seventh year in a row at an annual rate of 4.26 percent. The island's total direct earning growth was the third fastest growth rate for the second year ahead of Texas and Galveston, but trailing Port Aransas in 2016. South Padre Island's total direct earnings increased from \$87 million in 2013 to \$91 million in 2014, to \$92 million in 2015, and \$95 million in 2016. Figure 2 shows the change in total direct earning between 2007 and 2016.