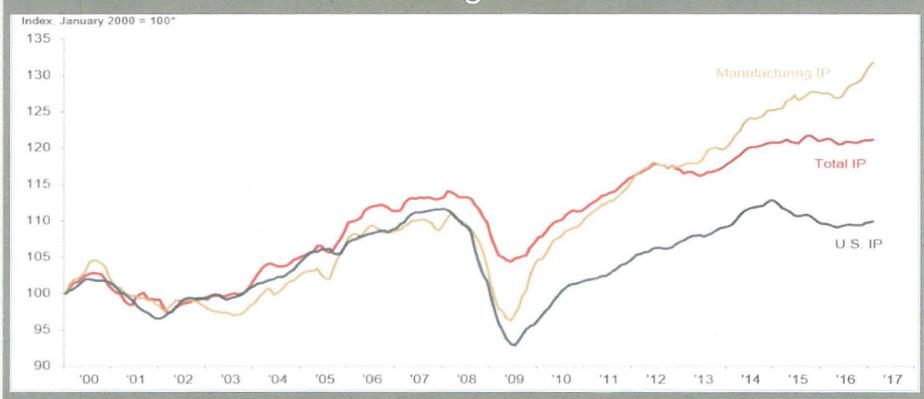

The pre-U.S. election positive economic outlook for the Mexican economy has dampened as foreign direct investments into Mexico are expected to decrease. Mexico's business climate has improved significantly as a result of important structural reforms that the country has implemented, but the uncertainty about the future of NAFTA and future U.S. trade policies have affected the peso negatively. However, Mexico's Manufacturing Industrial Production (Manufacturing IP) is expected to continue to increase, while Total Industrial Production (Total IP), which includes manufacturing, construction, oil and gas extraction, and utilities is expected to remain unchanged. The positive outlook of Mexican manufacturing will have beneficial spillovers on the economies of South Padre Island and Texas.

Figure 18: U.S. and Mexico Manufacturing IP

Sources: INEGI (Instituto Nacional de Estadística Geografía e Informática) and Federal Reserve Board Nuevo-Leon, Tamaulipas Manufacturing Employment

Mexico has been successful in recent years in attracting foreign manufacturing and expanding its industrial capacities and capabilities especially in the interior of the country. Mexico is expected to become the seventh largest economy in the world. Changes in maquiladora employment and hours worked are important indicators of economic health in Nuevo Leon and Tamaulipas, Mexico. Increasing employment levels and number of working hours in the maquiladora has positive externalities on the economies of Texas border cities.