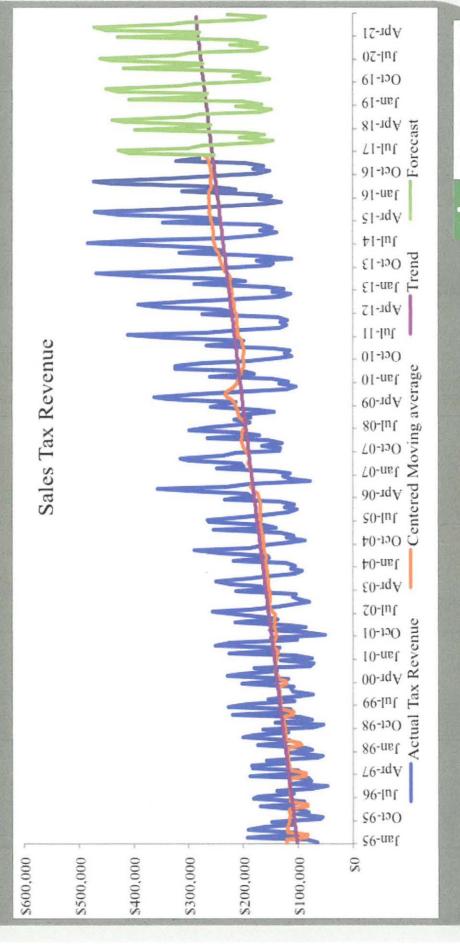

### SALES TAX

Inflation adjusted and unadjusted decrease in sales tax revenue in 2016 was 0.76 percent and 0.55 percent respectively. While South Padre Island and Port Aransas (1.60 percent) experienced decreases in sales tax receipts in 2016, Galveston and Texas sales tax revenue increased by 0.6 percent and 4.30 percent respectively. Sales tax growth rate in South Padre Island between 2010 and 2016 was 30.53 percent. The annualized rate of growth for sales tax over the last 6 years was 5.09 percent.

Figure 28: Annual Sales Tax Revenue

South Padre Island Economic Development Corporation

Forecast: Data show factors that affect the economy of South Padre Island are trending upward with a relatively steep slope suggesting a faster growth rate in sales tax revenue over the next two years. AEC forecasts sales tax revenue to increase by about 6.5 and 7.5 percent in 2017 and about 5 percent in 2018.

Figure 29: Monthly Sales Tax Index

Source: South Padre Island Economic Development Corporation

Source: South Padre Island Economic Development Corporation