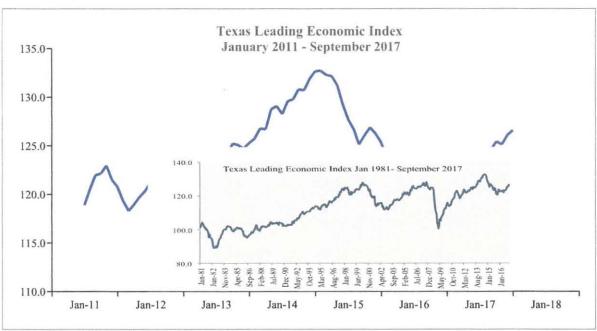

#### Texas Leading Economic Index

The Texas Leading Index is a composite of eight leading indicators. They include the Texas value of the dollar, U.S. leading index, real oil price, well permits, and initial claims for unemployment insurance, Texas stock index, help-wanted index and average weekly hours worked in manufacturing. The Dallas Fed report for 2016 indicates continuous expansion of Texas' economy. The Texas Business Outlook Surveys (TBOS) shows that manufacturing and services continues to expand. It also shows that payroll employment fast growth during the second half of the year offset the very slow growth during the first half. The Manufacturing Outlook Survey (TMOS) production index shows six consecutive months of continuous growth in the manufacturing sector. The Dallas Fed's Texas employment forecasts 1.5 percent job growth in 2016 and 2.1 percent in 2017. All sectors within the service industry continue to add jobs at a healthy pace and goods-producing industries have improved considerably. Most metropolitan areas, with the exception of San Antonio and Austin, have experienced fast job growth. For example, Dallas job growth was 4.6 percent annualized rate over the four months through October, more than twice the national average, while Fort Worth job growth was 3.1 percent because of improvement in manufacturing sectors. The energy sector has remained stable as crude oil prices have remained above the \$40 per barrel threshold. However, the strengthening of the Texas trade-weighted value of the dollar continues to constitute a challenge for Texas manufacturers as it makes Texas exports relatively more expensive.

Figure 8: Texas Leading Economic Index

Texas Leading Index in Figure 8 shows that between 2014 and 2015 the index was downward sloping indicating a slowing down of Texas' economy for the later part of 2015 and first part of 2016. The index also shows that after 2015 the index changed direction and started trending upward with a reasonably steep slope suggesting a relatively fast expanding economy. Texas Leading Index rose by 4.05 percent in 2014, and declined by 4.35 percent in 2015.

Job growth, building permits, and sales tax collections indicate that Texas' economy continues to outperform the national economy, the Texas region's consumer confidence index was 135.7 in December 2016, up 9 percent from November 2016 (124.5), and up 34 percent from one year ago. This indicates an optimistic business outlook for Texas relative to the previous year.