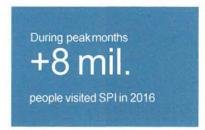

### CAUSEWAY TRAFFIC BY THE NUMBERS

2016 - 2015 Comparison

During peakmonths
7,944,308
people visited SPI in 2015