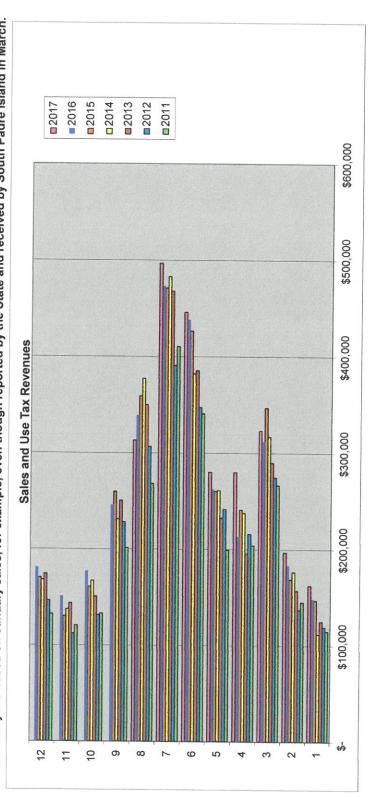

### SALES TAX

Inflation adjusted and unadjusted decrease in sales tax revenue in 2016 was 0.76 percent and 0.55 percent respectively. While South Padre Island and Port Aransas (1.60 percent) experienced decreases in sales tax receipts in 2016, Galveston and Texas sales tax revenue increased by 0.6 percent and 4.30 percent respectively. Sales tax growth rate in South Padre Island between 2010 and 2016 was 30.53 percent. The annualized rate of growth for sales tax over the last 6 years was 5.09 percent.

Figure 28: Annual Sales Tax Revenue

South Padre Island Economic Development Corporation

Forecast: Data show factors that affect the economy of South Padre Island are trending upward with a relatively steep slope suggesting a faster growth rate in sales tax revenue over the next two years. AEC forecasts sales tax revenue to increase by about 6.5 and 7.5 percent in 2017 and about 5 percent in 2018.

Figure 29: Monthly Sales Tax Index

Source: South Padre Island Economic Development Corporation

Source: South Padre Island Economic Development Corporation