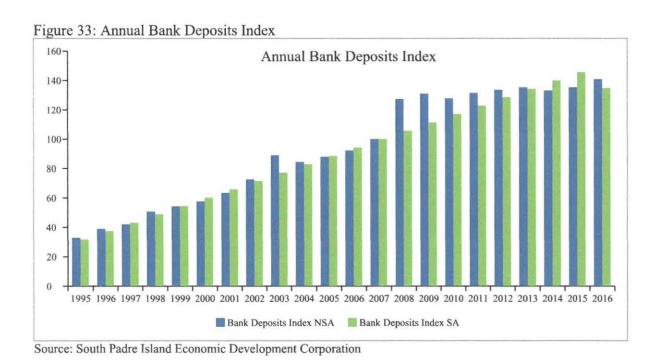

### BANK DEPOSIT INDEX

The pre-recession period was a period of fast bank deposits growth. In fact, during that period bank deposits doubled every 7 years. Bank deposits declined in 2010 due to the financial recession and have not fully recovered their pre-recession growth rate. From 2008 to 2014, bank deposits increased by 4.5 percent or an average annual growth rate of 0.73 percent. During the 2008 to 2014 period the growth rate in bank deposits alternated between positive and negative growth from one year to the next. The growth rate of bank deposits for 2016 relative to the previous year is 4.15 percent, up from 1.63 percent in 2015.