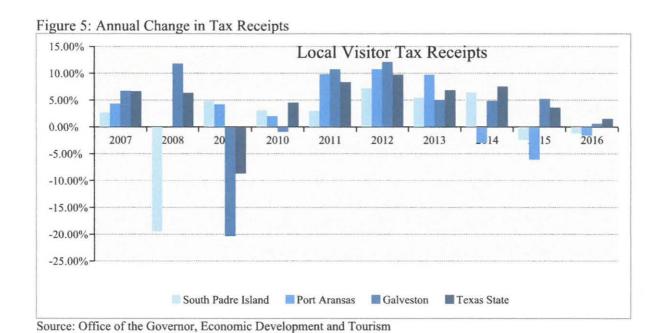

# Annual Change in Tax Receipts

South Padre Island's tax receipts grew between 2009 and 2014, during that period South Padre Island's tax receipts growth rate was second only to Texas' growth rate. Tax receipts decreased by 2.4 percent in 2015, 1.2 percent in 2016. The growth rates in tax receipts for the island between 2011 and 2016 was positive with an average annual growth rate of 3.07 percent.

Figure 4: Annual Change in Tax Receipts

Source: Office of the Governor, Economic Development and Tourism

Figure 6: Annual Change in Tax Receipts

Source: Office of the Governor, Economic Development and Tourism