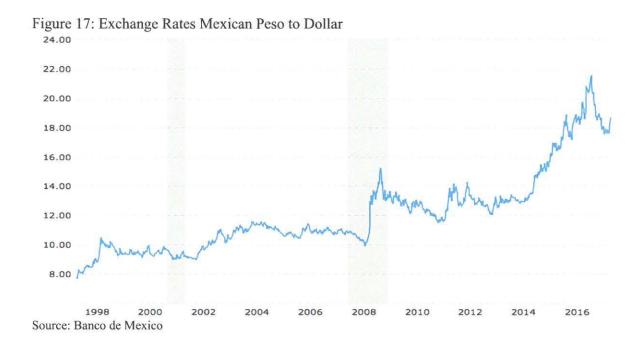

#### Exchange Rates Mexican Peso to Dollar

The weakness in the Mexican peso looks like it will continue in 2017 as traders come to grips with potential changes in U.S. trade policy. The continuous call for renegotiating the North American Free Trade Agreement by President Trump and the Ford Motor company announcement to cancel production of a \$1.6 billion plant in Mexico, and instead invest in Michigan has added to the woes of the Mexican peso. The value of the peso is expected to continue to drop. The peso to dollar exchange rate is expected to be between 22 and 23 pesos by the end of 2017.

The pre-U.S. election positive economic outlook for the Mexican economy has dampened as foreign direct investments into Mexico are expected to decrease. Mexico's business climate has improved significantly as a result of important structural reforms that the country has implemented, but the uncertainty about the future of NAFTA and future U.S. trade policies have affected the peso negatively. However, Mexico's Manufacturing Industrial Production (Manufacturing IP) is expected to continue to increase, while Total Industrial Production (Total IP), which includes manufacturing, construction, oil and gas extraction, and utilities is expected to remain unchanged. The positive outlook of Mexican manufacturing will have beneficial spillovers on the economies of South Padre Island and Texas.