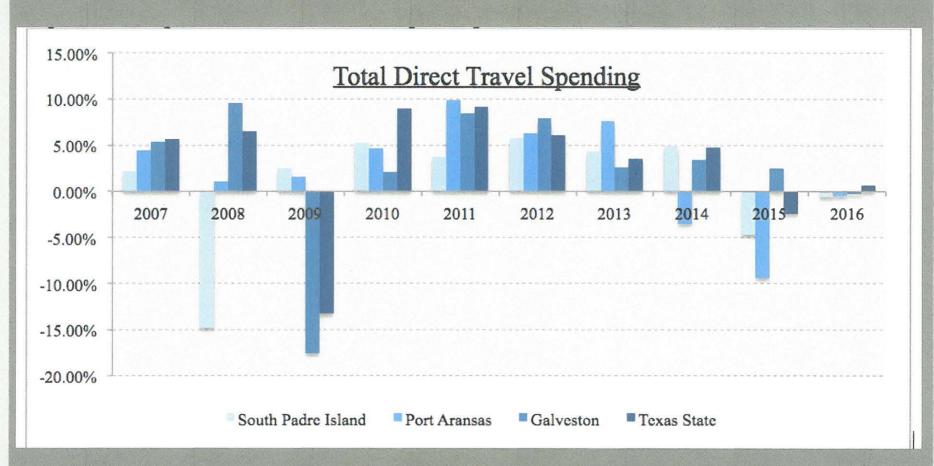

More than two thirds of visitors to the Brownsville-Harlingen, MSA visit South Padre Island. Figure 1 below shows the change in total direct visitor spending declined in the second year in a row in South Padre Island and Port Aransas, while it increased in Galveston in 2015 and declined in 2016. The decline in South Padre Island was one half of one percent in 2016. The average annual rate of growth in total direct travel spending from 2010 to 2016 was 2.7 percent. South Padre Island's total direct visitor spending grew for the sixth year in a row. South Padre Island total direct visitor spending increased from \$342million in 2013 to \$359 million in 2014, and decreased to \$342 million in 2015 and \$340 million in 2016.