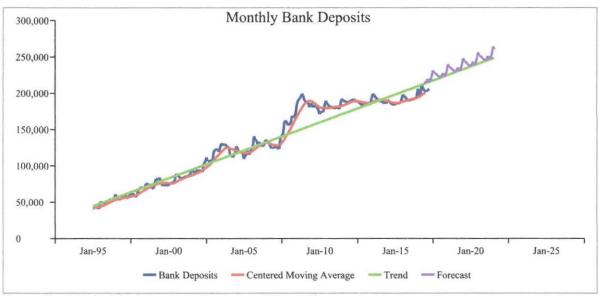

Figure 32: Monthly Bank Deposits Index

Source: South Padre Island Economic Development Corporation

REAL ESTATE IN TEXAS

Recently released 2016 gross metropolitan product data show positive economic growth along the U.S.-Mexico border, driven mostly by the service providing industry. Brownsville experienced a 2.7 percent growth amid increased activity in professional and business services while McAllen's growth dithered from 2.3 percent in 2015 to 0.8 percent in 2016.