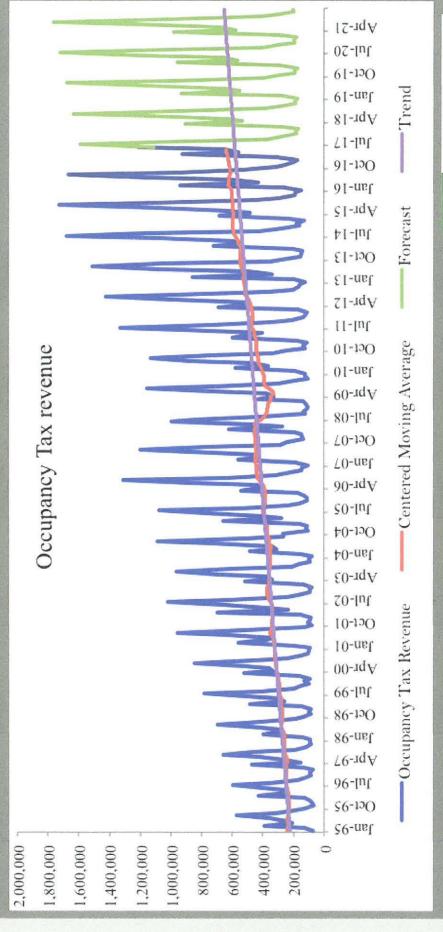

In computing the occupancy tax index, AEC adjusts the data to remove the effect of inflation and to measure changes in real economic activity. Between 1995 and 2007, the occupancy tax index shows that hotel and motel occupancy annualized real growth rate was 2.1 percent. The occupancy tax revenue decreased in 2008 following hurricane Dolly and the great recession, and did not recover to the pre-recession levels until 2011. Occupancy tax revenues increased steadily after the initial drop in 2008 at an average annual rate of 8.59 percent between 2008 and 2016. The occupancy tax index shows a decrease of 17.65 percent in 2008 relative to 2007 and an average annual increase of 8.4 percent from 2008 to 2014. The occupancy tax revenue for 2016 increased by 3.20 percent relative to 2015.

Source: South Padre Island Economic Development Corporation

**Forecast:** The leading economic indexes and other leading indicators suggest a faster growth rate for 2017 and a more moderate one for 2018. South Padre Island has experienced moderate growth in total earnings, employment, and a small decline in tax receipts in 2016. The decline in the Texas LEI between 2014 and 2015 correctly indicated slow or declining economic activity

for 2016. The LEI recovery between 2015 and 2016 is indicating an improvement in economic activity in spite of the Texas weighed value of the dollar being high. AEC expects occupancy tax to increase by about 6 percent in 2017 and around 4 percent in 2018. The proposed development of Liquefied Natural Gas (LNG) at the Port of Brownsville could be a boost to the hospitality industry at the island in 2018.

Source: South Padre Island Economic Development Corporation

Figure 27: Annual Occupancy Tax Index

Source: South Padre Island Economic Development Corporation