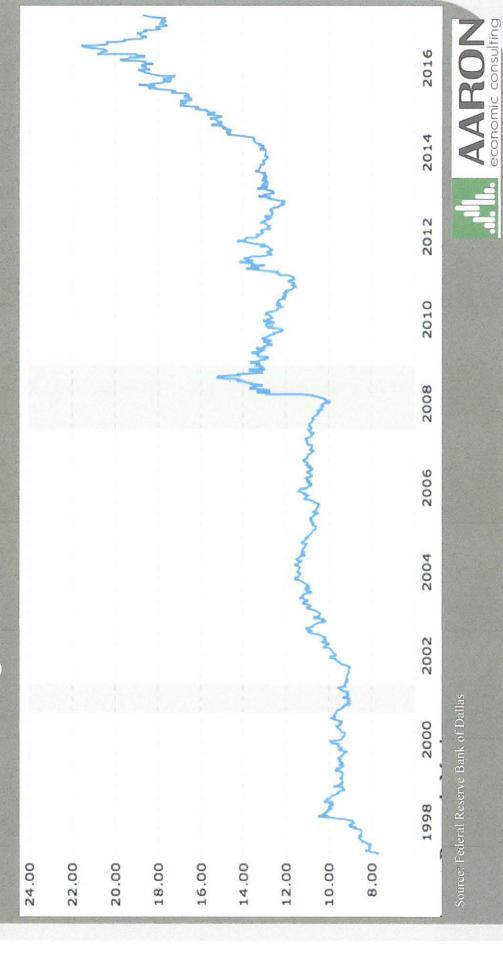

### NATIONAL FACTORS

U.S. Leading Economic Index

Source: The Conference Board

### U.S. Leading Economic Index

Economic growth for 2017 is expected to average 2.2 percent with the second half of 2017 averaging 2.5 percent to offset a slower growth rate in the first half. The growth momentum of the second half of 2017 should carry over to 2018 where the growth projections are expected to be around 2.4 percent. The current projection for 2018 could change if the external environment becomes less supportive for U.S. exports and key trading partners experience modest slowdowns in growth. In addition, the U.S. economy will face stiff demographic challenges as baby boomers retire. Domestic consumption and investment are expected to be the primary growth drivers for the second part of 2017 and 2018.

Consumption is expected to remain unchanged relative to 2016 with 2.7 percent growth in 2017. Consumption may experience a lower growth rate in 2018. Auto sales are expected to slow down in 2017. Retail sales are also expected to slow down, while consumer confidence goes back down to its natural levels. The Conference Board expects consumption to grow by 2.4 percent in 2018. Wage growth is expected to remain unchanged in 2017, but will increase in 2018 if unemployment rates stay at or below 4.4%.

The dollar is expected to depreciate in 2017 as the economies of key trading partners strengthen. U.S. exports are expected to increase gradually as they became cheaper and more competitive.

The dollar is expected to appreciate in 2018 as key partners' economic growth slows down, reversing the trend expected in 2017. The Federal Reserve is also expected to raise rates once in December 2017 and a few more times in 2018; this increase in interest rates will push the value of the dollar up.

The conference board LEI was unchanged in November, remaining at 124.6 (2010 = 100), following a 0.1 percent increase in October, and a 0.3 percent increase in September. The U.S. Leading Economic Index continues its upward trend through 2016 but at a moderate pace. The underlying trends in the LEI imply a continued economic expansion into the first half of 2017, but it is unlikely to considerably accelerate. Although the industrial and construction indicators held the U.S. LEI back in November, the weakness was offset by improvements in the interest rate spread, initial unemployment insurance claims, and stock prices<sup>2</sup>.