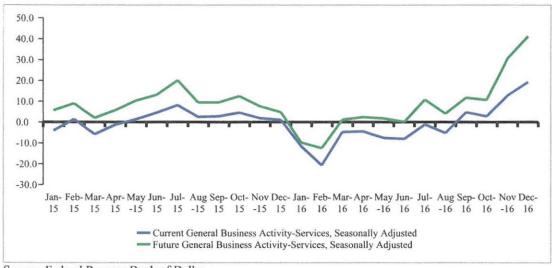

Expectations about future business conditions are more optimistic than a year ago.

Figure 12: Texas Leading Economic Index

Expectations regarding future business conditions improved markedly in December. The index of future general business activity rose 8 points to 39.7, while the index of future company outlook posted a double-digit increase and came in at 46.8, its highest reading in 12 years. Most other indexes for future manufacturing activity pushed higher into positive territory.