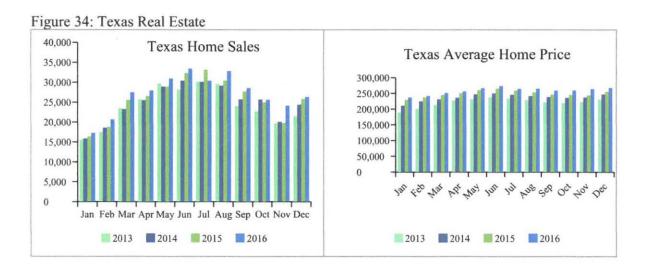

Figure 32: Monthly Bank Deposits Index

Source: South Padre Island Economic Development Corporation

REAL ESTATE IN TEXAS

Recently released 2016 gross metropolitan product data show positive economic growth along the U.S.-Mexico border, driven mostly by the service providing industry. Brownsville experienced a 2.7 percent growth amid increased activity in professional and business services while McAllen's growth dithered from 2.3 percent in 2015 to 0.8 percent in 2016.

Border housing sales mirrored statewide sales, declining 3.1 percent with much of the drop affecting homes priced less than \$100,000. McAllen's sales boom slowed as sales declined 6.5 percent but the trend remained positive. After three monthly increases, Brownsville sales dipped 2.9 percent, pulling year to date growth below zero. South Padre Island housing sales pattern was different from those of Texas and other communities along the border. South Padre Island housing sales increased from 289 in 2015 to 323 in 2016.

number of days on market fell for homes priced between \$100,000-\$200,000 in every metro area except Brownsville. Demand in Brownsville wavered as the days on market persisted above 109 days for every price cohort. Despite market fluctuations, the median price for homes in Brownsville and McAllen was relatively stable hovering around \$123,783 and \$135,764 respectively, while median home prices fluctuated between \$180,000 and \$280,000 in South Padre Island.

According to the Real Estate Center at Texas A&M University, monthly home sales in South Padre Island increased significantly in 2016. Dollar volume of sales and median prices also increased from \$79.21 million to 86.02 million, and \$227,146 and \$229,038 respectively between 2015 and 2016, while total listings and months inventory decreased.