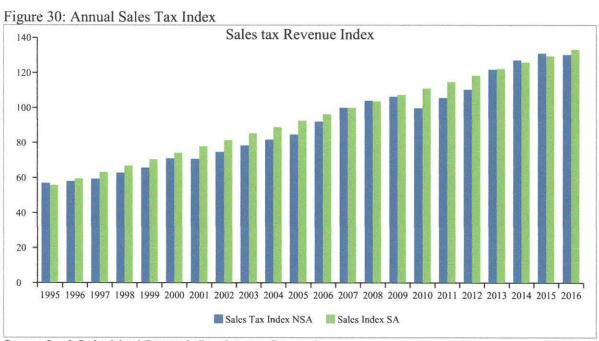

### SALES TAX

Inflation adjusted and unadjusted decrease in sales tax revenue in 2016 was 0.76 percent and 0.55 percent respectively. While South Padre Island and Port Aransas (1.60 percent) experienced decreases in sales tax receipts in 2016, Galveston and Texas sales tax revenue increased by 0.6 percent and 4.30 percent respectively. Sales tax growth rate in South Padre Island between 2010 and 2016 was 30.53 percent. The annualized rate of growth for sales tax over the last 6 years was 5.09 percent.

Figure 28: Annual Sales Tax Revenue

South Padre Island Economic Development Corporation

Forecast: Data show factors that affect the economy of South Padre Island are trending upward with a relatively steep slope suggesting a faster growth rate in sales tax revenue over the next two years. AEC forecasts sales tax revenue to increase by about 6.5 and 7.5 percent in 2017 and about 5 percent in 2018.

Figure 29: Monthly Sales Tax Index

Source: South Padre Island Economic Development Corporation

Source: South Padre Island Economic Development Corporation