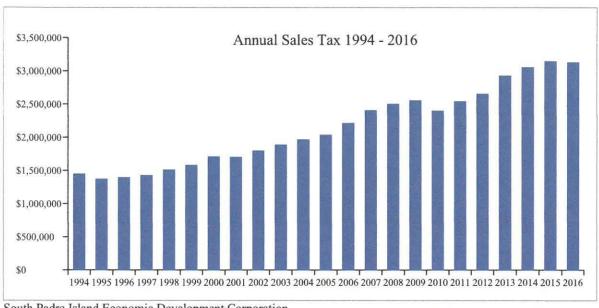

### SALES TAX

Inflation adjusted and unadjusted decrease in sales tax revenue in 2016 was 0.76 percent and 0.55 percent respectively. While South Padre Island and Port Aransas (1.60 percent) experienced decreases in sales tax receipts in 2016, Galveston and Texas sales tax revenue increased by 0.6 percent and 4.30 percent respectively. Sales tax growth rate in South Padre Island between 2010 and 2016 was 30.53 percent. The annualized rate of growth for sales tax over the last 6 years was 5.09 percent.

Figure 28: Annual Sales Tax Revenue

South Padre Island Economic Development Corporation

Forecast: Data show factors that affect the economy of South Padre Island are trending upward with a relatively steep slope suggesting a faster growth rate in sales tax revenue over the next two years. AEC forecasts sales tax revenue to increase by about 6.5 and 7.5 percent in 2017 and about 5 percent in 2018.