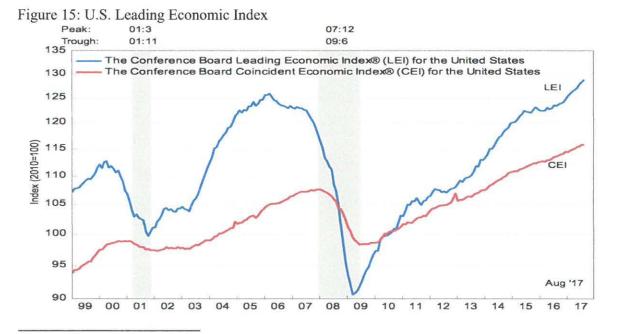

### U.S. Leading Economic Index

Economic growth for 2017 is expected to average 2.2 percent with the second half of 2017 averaging 2.5 percent to offset a slower growth rate in the first half. The growth momentum of the second half of 2017 should carry over to 2018 where the growth projections are expected to be around 2.4 percent. The current projection for 2018 could change if the external environment becomes less supportive for U.S. exports and key trading partners experience modest slowdowns in growth. In addition, the U.S. economy will face stiff demographic challenges as baby boomers retire. Domestic consumption and investment are expected to be the primary growth drivers for the second part of 2017 and 2018.

Consumption is expected to remain unchanged relative to 2016 with 2.7 percent growth in 2017. Consumption may experience a lower growth rate in 2018. Auto sales are expected to slow down in 2017. Retail sales are also expected to slow down, while consumer confidence goes back down to its natural levels. The Conference Board expects consumption to grow by 2.4 percent in 2018. Wage growth is expected to remain unchanged in 2017, but will increase in 2018 if unemployment rates stay at or below 4.4%.

The dollar is expected to depreciate in 2017 as the economies of key trading partners strengthen. U.S. exports are expected to increase gradually as they became cheaper and more competitive.

The dollar is expected to appreciate in 2018 as key partners' economic growth slows down, reversing the trend expected in 2017. The Federal Reserve is also expected to raise rates once in December 2017 and a few more times in 2018; this increase in interest rates will push the value of the dollar up.

The conference board LEI was unchanged in November, remaining at 124.6 (2010 = 100), following a 0.1 percent increase in October, and a 0.3 percent increase in September. The U.S. Leading Economic Index continues its upward trend through 2016 but at a moderate pace. The underlying trends in the LEI imply a continued economic expansion into the first half of 2017, but it is unlikely to considerably accelerate. Although the industrial and construction indicators held the U.S. LEI back in November, the weakness was offset by improvements in the interest rate spread, initial unemployment insurance claims, and stock prices<sup>2</sup>.