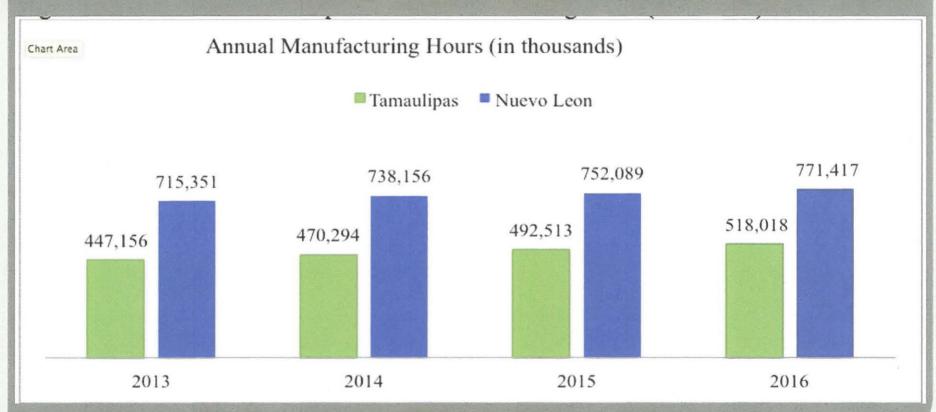

Figure 18: U.S. and Mexico Manufacturing IP

Sources: INEGI (Instituto Nacional de Estadística Geografía e Informática) and Federal Reserve Board Nuevo-Leon, Tamaulipas Manufacturing Employment

Mexico has been successful in recent years in attracting foreign manufacturing and expanding its industrial capacities and capabilities especially in the interior of the country. Mexico is expected to become the seventh largest economy in the world. Changes in maquiladora employment and hours worked are important indicators of economic health in Nuevo Leon and Tamaulipas, Mexico. Increasing employment levels and number of working hours in the maquiladora has positive externalities on the economies of Texas border cities.

In the states of Nuevo Leon, and Tamaulipas, Mexico the formal-sector employment in manufacturing, jobs with government benefits and pensions, rose at an annualized rate of 2.68 percent in Nuevo Leon and 6.05 percent in Tamaulipas between January 2015 and March 2017. Year to date, employment is up at an annualized rate of 4.02 percent in Nuevo Leon and 9.26 percent in Tamaulipas.

Figure 19: Nuevo Leon-Tamaulipas Monthly Manufacturing Hours (2015-2017)

Sources: INEGI (Instituto Nacional de Estadística Geografía e Informática)

Figure 20: Nuevo Leon-Tamaulipas Annual Manufacturing Hours (2013-2016)

Sources: INEGI (Instituto Nacional de Estadística Geografía e Informática)

Figures 19, 20, and 21 show that the level of manufacturing hours and manufacturing employment increased between 2015 and 2017.