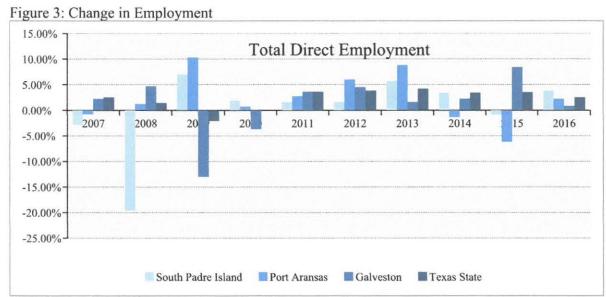

### Annual Change in Employment

South Padre Island's hospitality and tourism employment increased in 2016 to 4,400 jobs from 4,200 jobs in 2014 and 2015. Employment continues its upward trend after stalling in 2015. The number of jobs at the island rose from 4,100 jobs in 2013 to 4,200 jobs in 2014 and

2015 and 4,400 in 2016. Employment growth rate between 2011 and 2016 was 15.79 percent. The average annual growth rate between 2011 and 2016 was 2.63 percent.

Source: Office of the Governor, Economic Development and Tourism