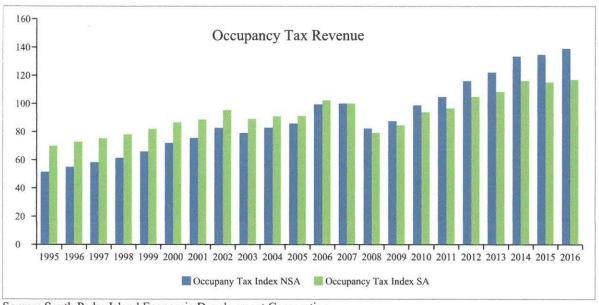

In computing the occupancy tax index, AEC adjusts the data to remove the effect of inflation and to measure changes in real economic activity. Between 1995 and 2007, the occupancy tax index shows that hotel and motel occupancy annualized real growth rate was 2.1 percent. The occupancy tax revenue decreased in 2008 following hurricane Dolly and the great recession, and did not recover to the pre-recession levels until 2011. Occupancy tax revenues increased steadily after the initial drop in 2008 at an average annual rate of 8.59 percent between 2008 and 2016. The occupancy tax index shows a decrease of 17.65 percent in 2008 relative to 2007 and an average annual increase of 8.4 percent from 2008 to 2014. The occupancy tax revenue for 2016 increased by 3.20 percent relative to 2015.

Source: South Padre Island Economic Development Corporation

**Forecast:** The leading economic indexes and other leading indicators suggest a faster growth rate for 2017 and a more moderate one for 2018. South Padre Island has experienced moderate growth in total earnings, employment, and a small decline in tax receipts in 2016. The decline in the Texas LEI between 2014 and 2015 correctly indicated slow or declining economic activity

for 2016. The LEI recovery between 2015 and 2016 is indicating an improvement in economic activity in spite of the Texas weighed value of the dollar being high. AEC expects occupancy tax to increase by about 6 percent in 2017 and around 4 percent in 2018. The proposed development of Liquefied Natural Gas (LNG) at the Port of Brownsville could be a boost to the hospitality industry at the island in 2018.

Source: South Padre Island Economic Development Corporation

Figure 27: Annual Occupancy Tax Index

Source: South Padre Island Economic Development Corporation