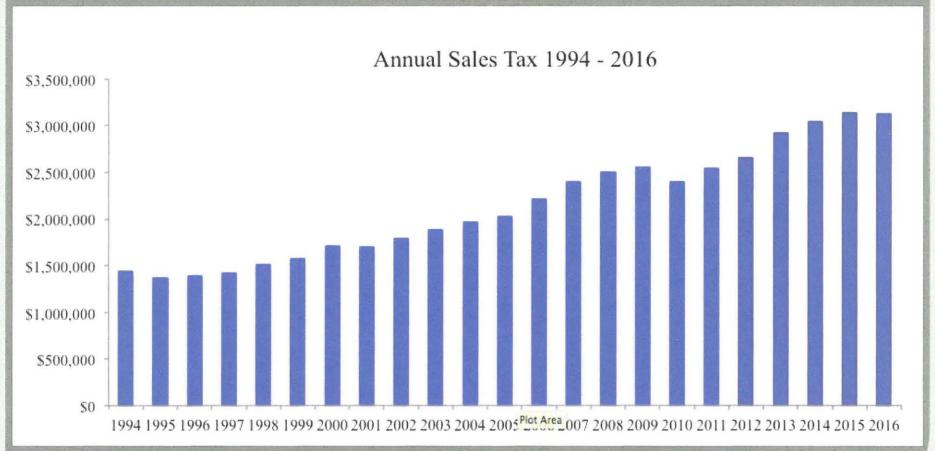

### SALES TAX

Inflation adjusted and unadjusted decrease in sales tax revenue in 2016 was 0.76 percent and 0.55 percent respectively. While South Padre Island and Port Aransas (1.60 percent) experienced decreases in sales tax receipts in 2016, Galveston and Texas sales tax revenue increased by 0.6 percent and 4.30 percent respectively. Sales tax growth rate in South Padre Island between 2010 and 2016 was 30.53 percent. The annualized rate of growth for sales tax over the last 6 years was 5.09 percent.

Figure 28: Annual Sales Tax Revenue

South Padre Island Economic Development Corporation

Forecast: Data show factors that affect the economy of South Padre Island are trending upward with a relatively steep slope suggesting a faster growth rate in sales tax revenue over the next two years. AEC forecasts sales tax revenue to increase by about 6.5 and 7.5 percent in 2017 and about 5 percent in 2018.