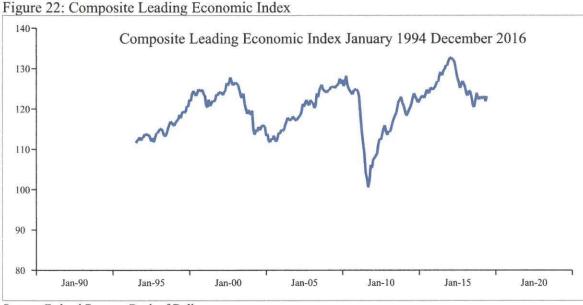

#### COMPOSITE LEADING ECONOMIC INDEX

AEC computes the composite leading economic index using the weighted combination of the three leading economic indexes – U.S., Mexico, and Texas. Although the three LEIs forecast changes of three different economies, the economy of Texas has the biggest impact on the City of South Padre Island. The island's economic activity contracts and expands at rates closer to those of Texas.

Texas' Leading Economic Index influences the shape of the composite leading economic index. Figure 22 shows a downturn in the composite LEI starting in the third quarter 2014 but leveling off in late 2015, signaling an improvement in the economic outlook for Texas and the U.S. Exports are recovering, and the recent decrease in the value of the U.S. dollar and relative global economic expansion with the U.S. and Texas still adding jobs, indicates that there will be positive and perhaps moderate growth for the coming two years. However, President Trump's trade policies have created uncertainties about the impact of Mexico's positive economic outlook on the region's economy.