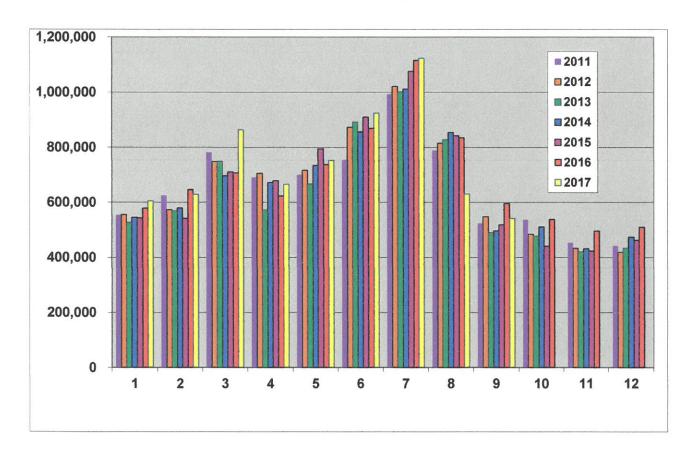

# Annual Change in Tax Receipts

South Padre Island's tax receipts grew between 2009 and 2014, during that period South Padre Island's tax receipts growth rate was second only to Texas' growth rate. Tax receipts decreased by 2.4 percent in 2015, 1.2 percent in 2016. The growth rates in tax receipts for the island between 2011 and 2016 was positive with an average annual growth rate of 3.07 percent.

Figure 4: Annual Change in Tax Receipts

Source: Office of the Governor, Economic Development and Tourism

Figure 6: Annual Change in Tax Receipts

Source: Office of the Governor, Economic Development and Tourism

### 5. South Padre Island - Internal Factors

South Padre Island's Internal Factors section presents the performance statistic for 2016. AEC graphs current and historical data to show current economic performance, and to identify trends. AEC also uses the time series data to forecast economic changes for the next two years. Figure 16 shows that in 2016, all three destinations experienced a decrease in visitor spending: 0.6 percent in South Padre Island, 0.5 percent in Port Aransas, 0.3 percent in Galveston. Figure 17 also shows total tax receipts declined in South Padre Ialnds by 1.2 percent, and in Port Aransas by 1.6 percent, while they increased in Galveston by 0.6 percent.