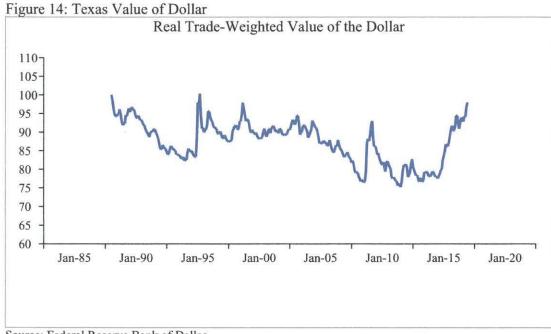

### Texas Value of the Dollar

The Texas Value of the Dollar (TXVD) is an effective exchange rate index that assigns a fixed weight based on the size of each of the 48 countries that trade with Texas. Each country assigned index weight is based on that country's importance as a Texas trading partner. Mexico, is Texas' largest trading partner, with an assigned index's weight of 35.9 percent. Changes in the value of the Mexican peso affect the TXVD more than changes in the currencies of any other single trading partner.

The TXVD is inversely related to the Texas Leading Index. An increase in the value of the index indicates that Texas exports are more expensive, and results in a decrease in the volume of Texas exports. Conversely a decrease in the value of the index indicates that Texas exports are less expensive, and leads to an increase in the volume of Texas exports. The TXVD is the Texas equivalent of the U.S. Trade-weighted Value of the Dollar (TWVD).

Many factors influence the demand for Texas exports, but the value of the dollar is perhaps the most important. More than 50 countries regularly purchase Texas products. However, 10 countries account for almost 70 percent of Texas exports: Mexico, Canada, Japan, the United Kingdom, Taiwan, China, Singapore, Korea, Venezuela and the Netherlands. Usually, more than half of those Texas exports are destined for Mexico. Although Texas exports to Mexico have increased many-fold since NAFTA, export growth to the rest of Texas' trading partners kept pace with that of Mexico. The increase in the value of the dollar relative to the peso over the last two years, greatly increased the price of U.S. exports to Mexico. Texas exports data show that Texas exports remained unchanged in October, while U.S. exports decreased 3.0 percent. Texas exports continue to be hampered by low oil prices, weak global demand and a strong dollar. The Texas trade-weighted value of the dollar dropped slightly in October but was up from year-ago levels and far above its July 2011 record low.

Figure 14 maps historical data of TWVD. TWVD appreciation makes Texas' exports and destinations relatively more expensive to international importers and visitors. This appreciation of the dollar relative to the value of Texas' trading partners' currencies hinders the competitiveness of Texas and in general reduces Texas exports, including tourism, and increases Texas foreign imports.