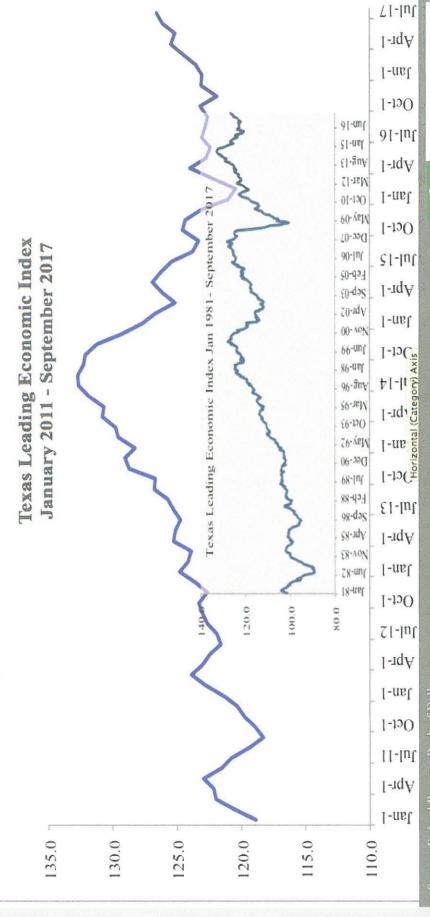

### Total Direct Earning

Texas Leading Economic Index STATE FACTORS

source: Federal Reserve Bank of Dallas

#### Texas Leading Economic Index

The Texas Leading Index is a composite of eight leading indicators. They include the Texas value of the dollar, U.S. leading index, real oil price, well permits, and initial claims for unemployment insurance, Texas stock index, help-wanted index and average weekly hours worked in manufacturing. The Dallas Fed report for 2016 indicates continuous expansion of Texas' economy. The Texas Business Outlook Surveys (TBOS) shows that manufacturing and services continues to expand. It also shows that payroll employment fast growth during the second half of the year offset the very slow growth during the first half. The Manufacturing Outlook Survey (TMOS) production index shows six consecutive months of continuous growth in the manufacturing sector. The Dallas Fed's Texas employment forecasts 1.5 percent job growth in 2016 and 2.1 percent in 2017. All sectors within the service industry continue to add jobs at a healthy pace and goods-producing industries have improved considerably. Most metropolitan areas, with the exception of San Antonio and Austin, have experienced fast job growth. For example, Dallas job growth was 4.6 percent annualized rate over the four months through October, more than twice the national average, while Fort Worth job growth was 3.1 percent because of improvement in manufacturing sectors. The energy sector has remained stable as crude oil prices have remained above the \$40 per barrel threshold. However, the strengthening of the Texas trade-weighted value of the dollar continues to constitute a challenge for Texas manufacturers as it makes Texas exports relatively more expensive.

Figure 8: Texas Leading Economic Index

Texas Leading Index in Figure 8 shows that between 2014 and 2015 the index was downward sloping indicating a slowing down of Texas' economy for the later part of 2015 and first part of 2016. The index also shows that after 2015 the index changed direction and started trending upward with a reasonably steep slope suggesting a relatively fast expanding economy. Texas Leading Index rose by 4.05 percent in 2014, and declined by 4.35 percent in 2015.

Job growth, building permits, and sales tax collections indicate that Texas' economy continues to outperform the national economy, the Texas region's consumer confidence index was 135.7 in December 2016, up 9 percent from November 2016 (124.5), and up 34 percent from one year ago. This indicates an optimistic business outlook for Texas relative to the previous year.