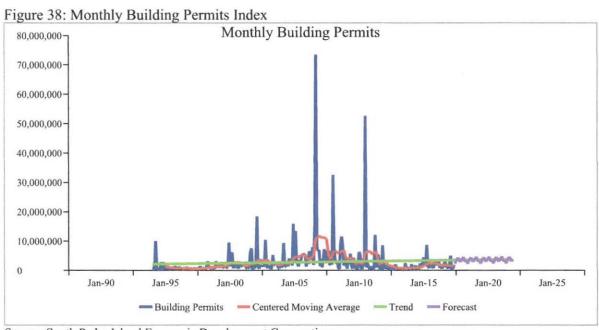

### **BUILDING PERMITS INDEX**

Figure 37 shows that the number of building permits continues to be relatively modest compared to the peak years after 2010 partly due to the relatively large increase in inventory in 2006, 2008, and 2010. Building permits valuations increased by 114.21 percent in 2015 relative to 2014 and declined by 33.15 percent in 2016 relative to 2015. Figure 38 shows that from 1995 to 2001 building permits followed a stable and constant pattern with minimal variability. This pattern suggests that real estate projects were small, single structures or limited multi-family structures. After 2001, the variability of building permits increased. Figures 37 and 38 show pronounced peaks in 2006, 2008, and 2010. The dramatic change suggests a possible structural shift in real estate sector, and a shift to very large construction and real estate projects and high-rise projects. These periods of high peaks have been fairly clustered together, second half of 2006, first half of 2008, and second half of 2010. After 2010, there was a decline in the number of building permits. Real estate data for 2016 show that the number of listings and months inventory declined and average prices increased. However, the first months of 2017 show an

increase in listing and in months inventory suggesting a decline in building permits in 2017 and 2018.

Source: Source: South Padre Island Economic Development Corporation

Source: South Padre Island Economic Development Corporation

Source: South Padre Island Economic Development Corporation

Peaks in the data indicate large projects, which lead to a short-term spike in the number of real estate units available on the island. The peaks are followed by periods of decreasing building permits, which tend to persist because of oversupply evident from the increase in listings and months inventory.