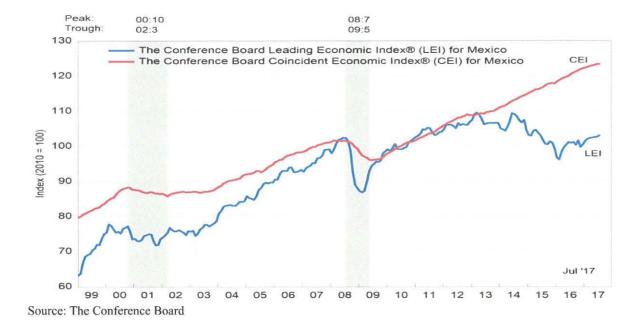

<sup>&</sup>lt;sup>2</sup> https://www.conference-board.org/data

Source: The Conference Board

**MEXICAN FACTORS** 

Mexico Leading Economic Index

After slowing down in late 2016, the pace of economic activity in Mexico is expected to pick up somewhat, mainly because of stronger exports. Improved business confidence will support the improvement in investment. Consumer spending, the engine of growth in the past two years, will grow at a slower pace, as rising inflation damps consumers' purchasing power and credit conditions tighten. To slow the rapid rise in public debt, fiscal consolidation is projected to continue. The Mexican economy has benefitted from open borders, foreign direct investment inflows and integration in global value chains. Remaining barriers to foreign investment and services trade should be lifted to move up in global value chains, increase the diversification of exports and strengthen geographical linkages. However, certain locations and categories of workers have benefitted less from open borders than others. Improving education outcomes and reducing work in the informal sector would help to spread the benefits of globalization more widely.

The unexpected result in the U.S. election introduces a greater degree of uncertainty for Mexico about the future of bilateral relations. The main risks for Mexico come from lower exports and remittances. Exports to the U.S. in 2016 brought \$309 billion into the country, 81 percent of Mexico's foreign sales and 27 percent of GDP. The manufacturing sector, which accounts for 16 percent of GDP and a similar share of total employment, is most likely to be hurt by possible trade barriers. Investment would probably fall if trade is restricted, as manufacturing accounted for 37 percent of total gross capital formation and half of FDI in 2015. Remittances totaled \$25 billion last year, mostly from workers in the U.S., and made up between 2-3 percent of GDP over

the last decade. These are an important part of some household incomes and a decline could weigh on private consumption. The drag from lower remittances in dollar terms could be offset by peso depreciation, as long as inflation does not increase. Lower exports and remittances would put extra pressure on Mexico's current account, which ran a deficit of \$33 billion or 2.9 percent of GDP last year. Lower FDI would also worsen the external deficit as foreign investors await clarity on Trump policy before approving new projects. The floating exchange rate will continue to be the main adjustment mechanism. Even so, growth is likely to remain low and economic policy focused on limiting spillover risks. In the short and medium-term, alternatives to support growth could come from the implementation of structural reforms, particularly in the oil sector. These could help increase or at least stabilize falling oil production. Mexican policy makers will have to keep fiscal and monetary policy tight to shore up investor confidence and to keep inflation under control, even as economic growth remains below potential. While cuts to spending and higher policy rates are likely to further weigh on the economy, they are necessary to keep inflation expectations anchored amid a sharp depreciation of the peso, to minimize the risk of capital outflows and preserve medium and long-term stability. Increasing global financial market volatility, higher yields, a steeper curve and expectations for interest rate hikes in the post-election U.S. have also had a negative impact on Mexico. Although true for other countries, Mexico is particularly vulnerable because of its more open financial account. Non-residents have high participation in local debt markets and corporations have a considerable amount of external obligations.3

Figure 16: Mexico Leading Economic Index

https://www.bbhub.io/regional/sites/14/2016/12/Bloomberg-Brief-Mexico-Outlook-2017.pdf

Mexico's LEI is composed of six components. Four of these six components – net insufficient inventories, the U.S. refiners' acquisition cost of domestic and imported crude oil, stock prices, and the (inverted) real exchange rate, increased in May. As for the remaining two, Industrial Production Construction decreased in May, and the inverted federal funds rate remained unchanged.