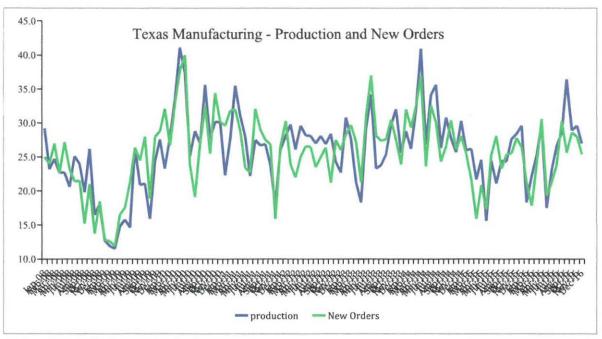

# Texas Manufacturing Outlook

The Federal Reserve Bank of Dallas conducts the monthly Texas Manufacturing Outlook Survey (TMOS) to assess factory activity. Factory activity in Texas increased for 6 consecutive months in December 2016. The production index, a key measure of state manufacturing conditions rose from 8.8 to 13.8 suggesting a faster output growth for December.

Most other measures of current manufacturing activity indicated an expanding economy, although demand growth remained slightly negative but inching toward positive territory.

The new orders index also rose from -2.3 to 7.3, posting its first positive reading in four months.