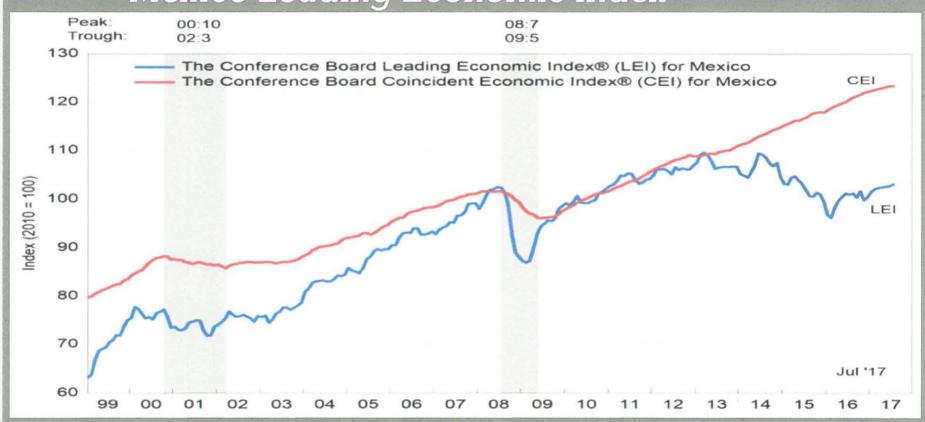

<sup>&</sup>lt;sup>2</sup> https://www.conference-board.org/data

Source: The Conference Board

**MEXICAN FACTORS** 

Mexico Leading Economic Index

After slowing down in late 2016, the pace of economic activity in Mexico is expected to pick up somewhat, mainly because of stronger exports. Improved business confidence will support the improvement in investment. Consumer spending, the engine of growth in the past two years, will grow at a slower pace, as rising inflation damps consumers' purchasing power and credit conditions tighten. To slow the rapid rise in public debt, fiscal consolidation is projected to continue. The Mexican economy has benefitted from open borders, foreign direct investment inflows and integration in global value chains. Remaining barriers to foreign investment and services trade should be lifted to move up in global value chains, increase the diversification of exports and strengthen geographical linkages. However, certain locations and categories of workers have benefitted less from open borders than others. Improving education outcomes and reducing work in the informal sector would help to spread the benefits of globalization more widely.

The unexpected result in the U.S. election introduces a greater degree of uncertainty for Mexico about the future of bilateral relations. The main risks for Mexico come from lower exports and remittances. Exports to the U.S. in 2016 brought \$309 billion into the country, 81 percent of Mexico's foreign sales and 27 percent of GDP. The manufacturing sector, which accounts for 16 percent of GDP and a similar share of total employment, is most likely to be hurt by possible trade barriers. Investment would probably fall if trade is restricted, as manufacturing accounted for 37 percent of total gross capital formation and half of FDI in 2015. Remittances totaled \$25 billion last year, mostly from workers in the U.S., and made up between 2-3 percent of GDP over

the last decade. These are an important part of some household incomes and a decline could weigh on private consumption. The drag from lower remittances in dollar terms could be offset by peso depreciation, as long as inflation does not increase. Lower exports and remittances would put extra pressure on Mexico's current account, which ran a deficit of \$33 billion or 2.9 percent of GDP last year. Lower FDI would also worsen the external deficit as foreign investors await clarity on Trump policy before approving new projects. The floating exchange rate will continue to be the main adjustment mechanism. Even so, growth is likely to remain low and economic policy focused on limiting spillover risks. In the short and medium-term, alternatives to support growth could come from the implementation of structural reforms, particularly in the oil sector. These could help increase or at least stabilize falling oil production. Mexican policy makers will have to keep fiscal and monetary policy tight to shore up investor confidence and to keep inflation under control, even as economic growth remains below potential. While cuts to spending and higher policy rates are likely to further weigh on the economy, they are necessary to keep inflation expectations anchored amid a sharp depreciation of the peso, to minimize the risk of capital outflows and preserve medium and long-term stability. Increasing global financial market volatility, higher yields, a steeper curve and expectations for interest rate hikes in the post-election U.S. have also had a negative impact on Mexico. Although true for other countries, Mexico is particularly vulnerable because of its more open financial account. Non-residents have high participation in local debt markets and corporations have a considerable amount of external obligations.3

Figure 16: Mexico Leading Economic Index

https://www.bbhub.io/regional/sites/14/2016/12/Bloomberg-Brief-Mexico-Outlook-2017.pdf

Mexico's LEI is composed of six components. Four of these six components – net insufficient inventories, the U.S. refiners' acquisition cost of domestic and imported crude oil, stock prices, and the (inverted) real exchange rate, increased in May. As for the remaining two, Industrial Production Construction decreased in May, and the inverted federal funds rate remained unchanged.