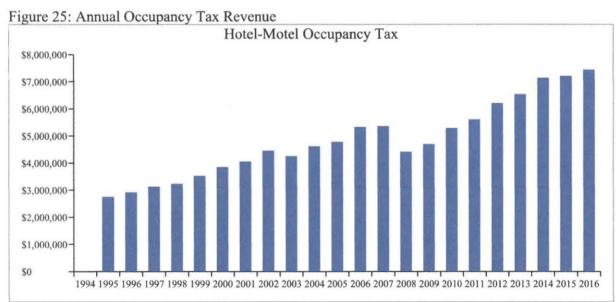

In computing the occupancy tax index, AEC adjusts the data to remove the effect of inflation and to measure changes in real economic activity. Between 1995 and 2007, the occupancy tax index shows that hotel and motel occupancy annualized real growth rate was 2.1 percent. The occupancy tax revenue decreased in 2008 following hurricane Dolly and the great recession, and did not recover to the pre-recession levels until 2011. Occupancy tax revenues increased steadily after the initial drop in 2008 at an average annual rate of 8.59 percent between 2008 and 2016. The occupancy tax index shows a decrease of 17.65 percent in 2008 relative to 2007 and an average annual increase of 8.4 percent from 2008 to 2014. The occupancy tax revenue for 2016 increased by 3.20 percent relative to 2015.

Source: South Padre Island Economic Development Corporation

**Forecast:** The leading economic indexes and other leading indicators suggest a faster growth rate for 2017 and a more moderate one for 2018. South Padre Island has experienced moderate growth in total earnings, employment, and a small decline in tax receipts in 2016. The decline in the Texas LEI between 2014 and 2015 correctly indicated slow or declining economic activity

for 2016. The LEI recovery between 2015 and 2016 is indicating an improvement in economic activity in spite of the Texas weighed value of the dollar being high. AEC expects occupancy tax to increase by about 6 percent in 2017 and around 4 percent in 2018. The proposed development of Liquefied Natural Gas (LNG) at the Port of Brownsville could be a boost to the hospitality industry at the island in 2018.