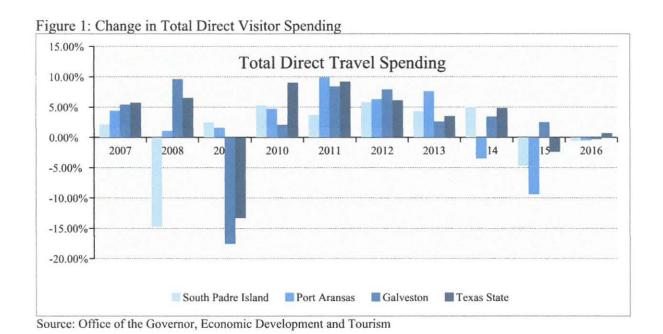

More than two thirds of visitors to the Brownsville-Harlingen, MSA visit South Padre Island. Figure 1 below shows the change in total direct visitor spending declined in the second year in a row in South Padre Island and Port Aransas, while it increased in Galveston in 2015 and declined in 2016. The decline in South Padre Island was one half of one percent in 2016. The average annual rate of growth in total direct travel spending from 2010 to 2016 was 2.7 percent. South Padre Island's total direct visitor spending grew for the sixth year in a row. South Padre Island total direct visitor spending increased from \$342million in 2013 to \$359 million in 2014, and decreased to \$342 million in 2015 and \$340 million in 2016.

Source: Office of the Governor, Economic Development and Tourism