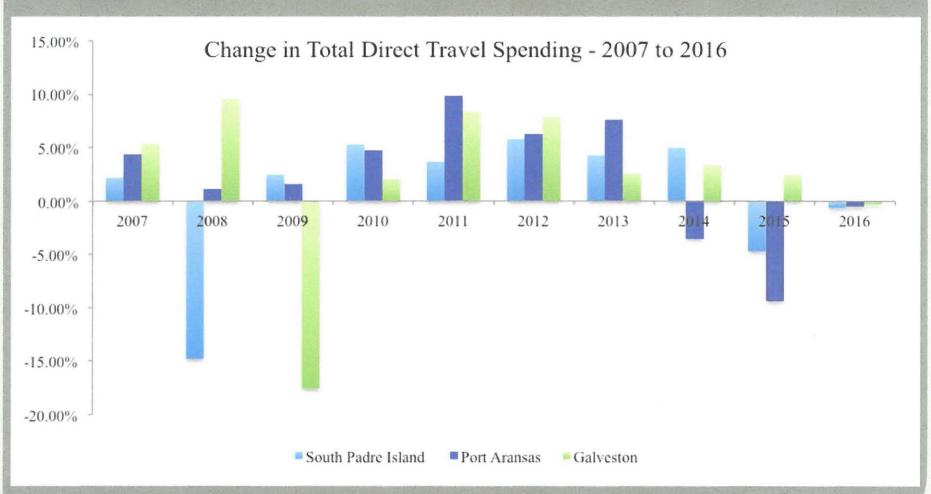

More than two thirds of visitors to the Brownsville-Harlingen, MSA visit South Padre Island. Figure 1 below shows the change in total direct visitor spending declined in the second year in a row in South Padre Island and Port Aransas, while it increased in Galveston in 2015 and declined in 2016. The decline in South Padre Island was one half of one percent in 2016. The average annual rate of growth in total direct travel spending from 2010 to 2016 was 2.7 percent. South Padre Island's total direct visitor spending grew for the sixth year in a row. South Padre Island total direct visitor spending increased from \$342million in 2013 to \$359 million in 2014, and decreased to \$342 million in 2015 and \$340 million in 2016.

### 5. South Padre Island - Internal Factors

South Padre Island's Internal Factors section presents the performance statistic for 2016. AEC graphs current and historical data to show current economic performance, and to identify trends. AEC also uses the time series data to forecast economic changes for the next two years. Figure 16 shows that in 2016, all three destinations experienced a decrease in visitor spending: 0.6 percent in South Padre Island, 0.5 percent in Port Aransas, 0.3 percent in Galveston. Figure 17 also shows total tax receipts declined in South Padre Ialnds by 1.2 percent, and in Port Aransas by 1.6 percent, while they increased in Galveston by 0.6 percent.

Figure 23: Change in Total Direct Travel Spending

Source: Texas Destinations 2006-2016, Office of Governor, Economic Development Tourism Division

Source: Texas Destinations 2006-2016, Office of Governor, Economic Development Tourism Division HOTEL/MOTEL OCCUPANCY TAX