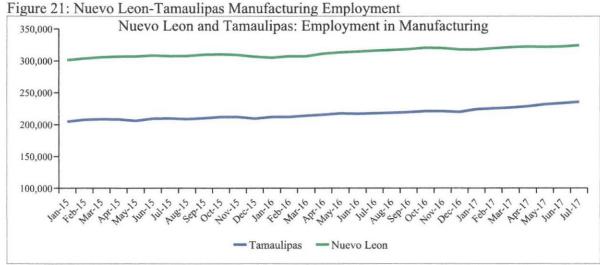

Figure 18: U.S. and Mexico Manufacturing IP

Sources: INEGI (Instituto Nacional de Estadística Geografía e Informática) and Federal Reserve Board Nuevo-Leon, Tamaulipas Manufacturing Employment

Mexico has been successful in recent years in attracting foreign manufacturing and expanding its industrial capacities and capabilities especially in the interior of the country. Mexico is expected to become the seventh largest economy in the world. Changes in maquiladora employment and hours worked are important indicators of economic health in Nuevo Leon and Tamaulipas, Mexico. Increasing employment levels and number of working hours in the maquiladora has positive externalities on the economies of Texas border cities.

In the states of Nuevo Leon, and Tamaulipas, Mexico the formal-sector employment in manufacturing, jobs with government benefits and pensions, rose at an annualized rate of 2.68 percent in Nuevo Leon and 6.05 percent in Tamaulipas between January 2015 and March 2017. Year to date, employment is up at an annualized rate of 4.02 percent in Nuevo Leon and 9.26 percent in Tamaulipas.

Sources: INEGI (Instituto Nacional de Estadística Geografía e Informática)

Figures 19, 20, and 21 show that the level of manufacturing hours and manufacturing employment increased between 2015 and 2017.