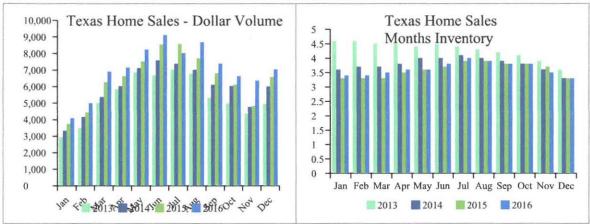

| Exchange Rates Mexican Peso to Dollar                                    | 28 |
|--------------------------------------------------------------------------|----|
| Figure 17: Exchange Rates Mexican Peso to Dollar                         | 28 |
| Figure 18: U.S. and Mexico Manufacturing IP                              | 29 |
| Nuevo-Leon, Tamaulipas Manufacturing Employment                          | 29 |
| Figure 19: Nuevo Leon-Tamaulipas Monthly Manufacturing Hours (2015-2017) | 30 |
| Figure 20: Nuevo Leon-Tamaulipas Annual Manufacturing Hours (2013-2016)  | 31 |
| Figure 21: Nuevo Leon-Tamaulipas Manufacturing Employment                | 31 |
| COMPOSITE LEADING ECONOMIC INDEX                                         | 32 |
| Figure 22: Composite Leading Economic Index                              | 33 |
| <ol><li>SOUTH PADRE ISLAND - INTERNAL FACTORS</li></ol>                  | 33 |
| Figure 23: Change in Total Direct Travel Spending                        | 34 |
| Figure 24: Change in Total Local Tax Receipts                            | 34 |
| HOTEL/MOTEL OCCUPANCY TAX                                                | 35 |
| Figure 25: Annual Occupancy Tax Revenue                                  | 35 |
| Figure 26: Monthly Occupancy Tax Index                                   | 36 |
| Figure 27: Annual Occupancy Tax Index                                    | 37 |
| SALES TAX                                                                | 37 |
| Figure 28: Annual Sales Tax Revenue                                      | 38 |
| Figure 29: Monthly Sales Tax Index                                       | 39 |
| Figure 30: Annual Sales Tax Index                                        | 39 |
| BANK DEPOSIT INDEX                                                       | 40 |
| Figure 31: Annual Bank Deposits                                          | 40 |
| Figure 32: Monthly Bank Deposits Index                                   | 41 |
| Figure 33: Annual Bank Deposits Index                                    | 41 |
| REAL ESTATE IN TEXAS                                                     | 42 |
| Figure 34: Texas Real Estate                                             | 43 |
| REAL ESTATE IN SOUTH PADRE ISLAND                                        | 44 |
| Figure 35: South Padre Island Real Estate                                | 45 |
| Figure 36: South Padre Island Real Estate                                | 45 |
| BUILDING PERMITS INDEX                                                   | 46 |
| Figure 37: Annual Building Permits                                       | 47 |
| Figure 38: Monthly Building Permits Index                                | 47 |
| Figure 39: Annual Building Permits Index                                 | 48 |
| 6. CONCLUSIONS                                                           | 49 |
| REFERENCES                                                               | 51 |

Texas and South Padre Island real estate data show that home sales, prices, months inventory have reached their natural rates as the improvement in the real estate market seems to have leveled off. Data from the first few months of 2017 show that the number of listing and months inventory increased, suggesting a slower performance in 2017 and 2018. AEC also expects a relatively unchanged level of building permits valuation for the short run because of the increased number of listings and of months inventory.