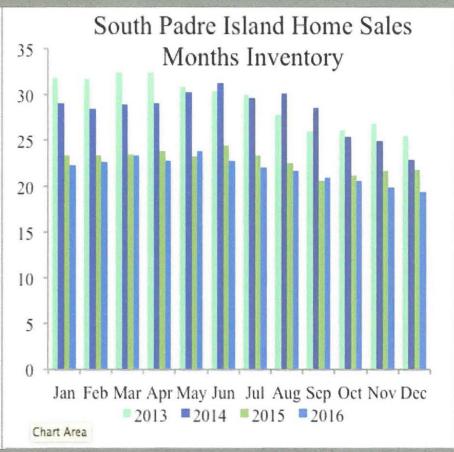

### REAL ESTATE IN SOUTH PADRE ISLAND

Texas A&M Real Estate Center data show that South Padre Island's real estate market continues to improve. All indicators point to a good year for the real estate market in South Padre Island as home sales, average prices, and dollar volume sales have increased every year since 2011 while number of listings and months inventory have decreased. From January 2015 to December 2016 average home sales per month increased from 24 to 27, average monthly dollar volume from sales increased from \$6.60 million to \$7.17 million, average months inventory decreased by 3.96 percent to 21.83 months, its lowest point since 2009, between January 2015 and December 2016.

Figure 35: South Padre Island Real Estate

Source: Texas A&M University Real Estate Center

Figure 35 shows that between January 2011 and December 2016, both South Padre Island and Texas months inventory declined dramatically (71.32 percent and 58.75 percent respectively). Although, months inventory in South Padre Island was 19.3 months in December 2016 compared to 3.3 months in Texas, South Padre Island months inventory declined at a faster rate than Texas months inventory.