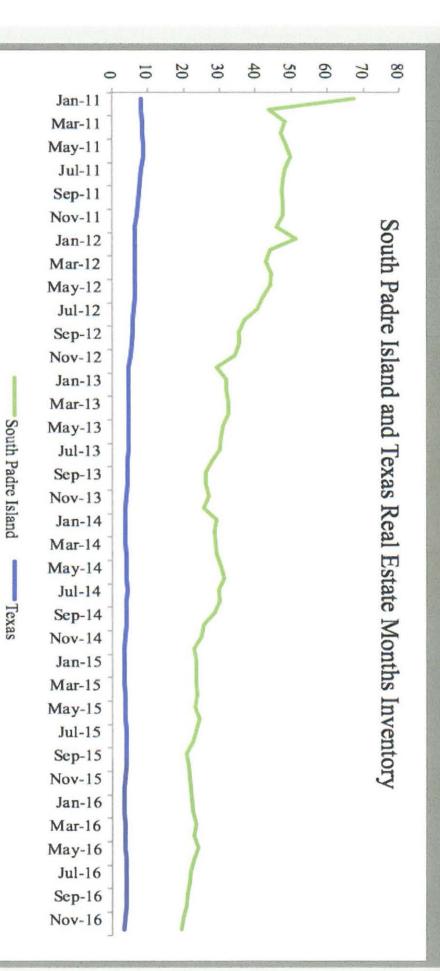

Figure 35: South Padre Island Real Estate

Source: Texas A&M University Real Estate Center

Figure 35 shows that between January 2011 and December 2016, both South Padre Island and Texas months inventory declined dramatically (71.32 percent and 58.75 percent respectively). Although, months inventory in South Padre Island was 19.3 months in December 2016 compared to 3.3 months in Texas, South Padre Island months inventory declined at a faster rate than Texas months inventory.