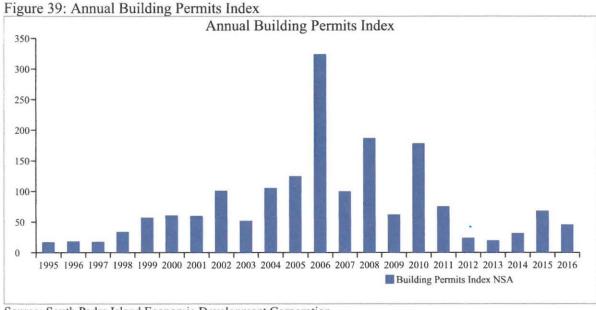

### **BUILDING PERMITS INDEX**

Figure 37 shows that the number of building permits continues to be relatively modest compared to the peak years after 2010 partly due to the relatively large increase in inventory in 2006, 2008, and 2010. Building permits valuations increased by 114.21 percent in 2015 relative to 2014 and declined by 33.15 percent in 2016 relative to 2015. Figure 38 shows that from 1995 to 2001 building permits followed a stable and constant pattern with minimal variability. This pattern suggests that real estate projects were small, single structures or limited multi-family structures. After 2001, the variability of building permits increased. Figures 37 and 38 show pronounced peaks in 2006, 2008, and 2010. The dramatic change suggests a possible structural shift in real estate sector, and a shift to very large construction and real estate projects and high-rise projects. These periods of high peaks have been fairly clustered together, second half of 2006, first half of 2008, and second half of 2010. After 2010, there was a decline in the number of building permits. Real estate data for 2016 show that the number of listings and months inventory declined and average prices increased. However, the first months of 2017 show an

increase in listing and in months inventory suggesting a decline in building permits in 2017 and 2018.

Source: Source: South Padre Island Economic Development Corporation

Source: South Padre Island Economic Development Corporation

Source: South Padre Island Economic Development Corporation

Peaks in the data indicate large projects, which lead to a short-term spike in the number of real estate units available on the island. The peaks are followed by periods of decreasing building permits, which tend to persist because of oversupply evident from the increase in listings and months inventory.