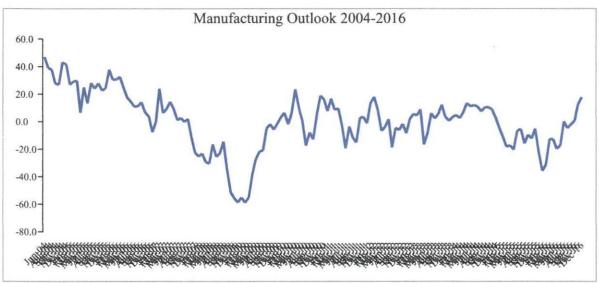

Figure 8: Texas Leading Economic Index

Texas Leading Index in Figure 8 shows that between 2014 and 2015 the index was downward sloping indicating a slowing down of Texas' economy for the later part of 2015 and first part of 2016. The index also shows that after 2015 the index changed direction and started trending upward with a reasonably steep slope suggesting a relatively fast expanding economy. Texas Leading Index rose by 4.05 percent in 2014, and declined by 4.35 percent in 2015.