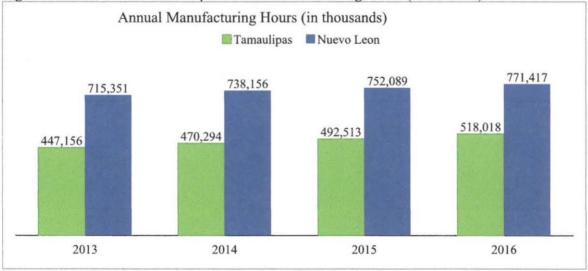

Figure 19: Nuevo Leon-Tamaulipas Monthly Manufacturing Hours (2015-2017)

Sources: INEGI (Instituto Nacional de Estadística Geografía e Informática)

Figure 20: Nuevo Leon-Tamaulipas Annual Manufacturing Hours (2013-2016)

Sources: INEGI (Instituto Nacional de Estadística Geografía e Informática)

Figures 19, 20, and 21 show that the level of manufacturing hours and manufacturing employment increased between 2015 and 2017.