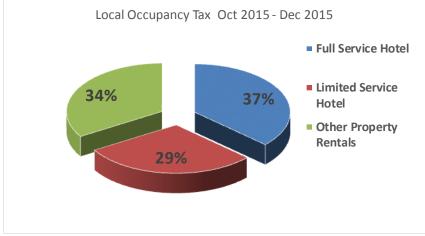

| Net Tax Paid | Class                |  |
|--------------|----------------------|--|
| \$241,573    | Full Service         |  |
| \$241,373    | Hotel Total          |  |
| \$193,662    | Limited Service      |  |
| \$193,002    | Hotel Total          |  |
| \$221,513    | Other Property       |  |
| \$221,313    | Rentals Total        |  |
|              | <b>Total Revenue</b> |  |
| \$656,748    | 1st Quarter          |  |
|              | FY 2015-16           |  |