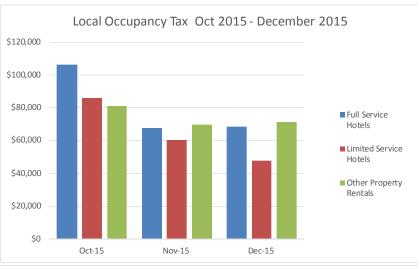

| Rental<br>Period                                              | Full Service<br>Hotels | Limited Service<br>Hotels | Other<br>Property<br>Rentals | Total     |
|---------------------------------------------------------------|------------------------|---------------------------|------------------------------|-----------|
| Oct-15                                                        | \$105,860              | \$85,867                  | \$80,874                     | \$272,601 |
| Nov-15                                                        | \$67,438               | \$60,033                  | \$69,359                     | \$196,830 |
| Dec-15                                                        | \$68,275               | \$47,761                  | \$71,280                     | \$187,316 |
| Total                                                         | \$241,573              | \$193,662                 | \$221,513                    | \$656,748 |
| Payments from prior periods *including penalties and interest |                        |                           |                              | \$55,065  |
|                                                               | Refunds/Credits        |                           |                              | (\$486)   |
| Total Payments received 1st Quarter 2015-16                   |                        |                           |                              | \$711,327 |