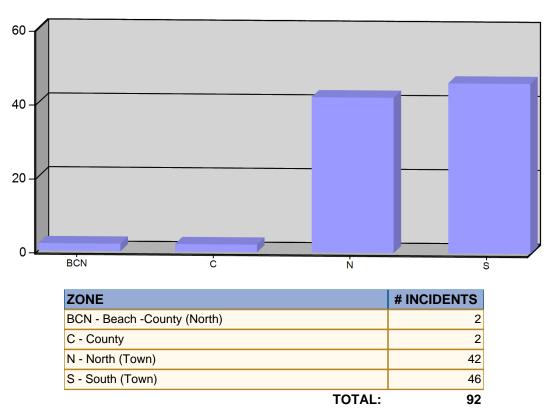

### Incident Count per Zone for Date Range

StartDate: 01/01/2011 | EndDate: 01/31/2011

Zone information is defined on the Basic Info 3 screen of an incident. Only REVIEWED incidents included.