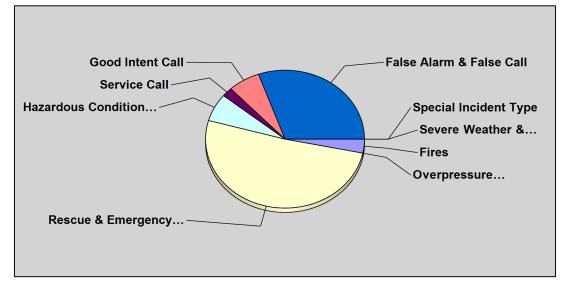

## South Padre Island Fire Department

South Padre Island, TX

SOUTH PADRE

This report was generated on 2/2/2011 2:16:11 PM

Breakdown by Major Incident Types for Date Range

StartDate: 01/01/2011 | EndDate: 01/31/2011

| MAJOR INCIDENT TYPE                                 | # INCIDENTS | % of TOTAL |
|-----------------------------------------------------|-------------|------------|
| Fires                                               | 3           | 3.26%      |
| Overpressure rupture, explosion, overheat - no fire | 0           | 0.00%      |
| Rescue & Emergency Medical Service                  | 47          | 51.09%     |
| Hazardous Condition (No Fire)                       | 6           | 6.52%      |
| Service Call                                        | 2           | 2.17%      |
| Good Intent Call                                    | 6           | 6.52%      |
| False Alarm & False Call                            | 28          | 30.43%     |
| Severe Weather & Natural Disaster                   | 0           | 0.00%      |
| Special Incident Type                               | 0           | 0.00%      |
| TOTAL                                               | 92          |            |