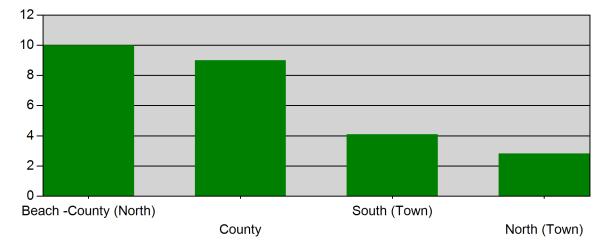

#### Average Response Time per Zone for Date Range StartDate: 01/01/2011 | EndDate: 01/31/2011

|                       | AVERAGE RESPONSE TIME in minutes<br>(Dispatch to Arrived) |  |
|-----------------------|-----------------------------------------------------------|--|
| Beach -County (North) | 10.00                                                     |  |
| County                | 9.00                                                      |  |
| South (Town)          | 4.10                                                      |  |
| North (Town)          | 2.83                                                      |  |