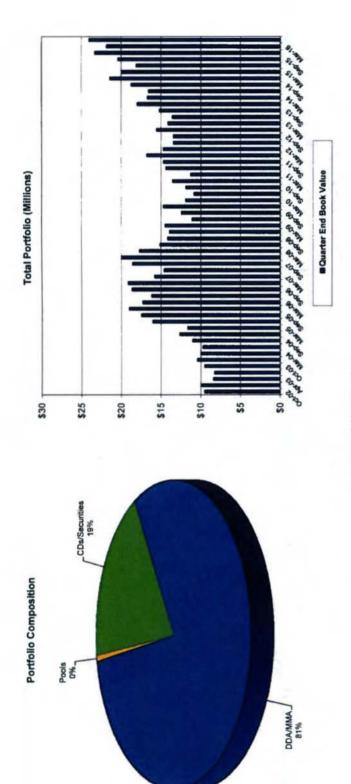

| \$ 24,016,725   | 63             | 0.52% |
|                        |        |                     |                  |                    |               |               |                 |                 | (1)            | (2)   |

<sup>(1)</sup> Weighted average life - For purposes of calculating weighted average life bank, pool, and money market balances are assumed to have a one day maturity.



<sup>(2)</sup> Weighted average yield to maturity - The weighted average yield to maturity is based on adjusted book value, realized and unrealized gains/losses and investment advisory fees are not considered. The yield for the reporting month is used for bank, pool, and money market balances.

<sup>(3)</sup> IBC, FNB, FCB and SPB Yields Estimated.

Valley View Consulting, L.L.C.





### **Book Value Comparison**

|                        |                     |                  |                    | March 31         | , 2016        |     |                        |                      | June 30,         | 2016          |
|------------------------|---------------------|------------------|--------------------|------------------|---------------|-----|------------------------|----------------------|------------------|---------------|
| Description            | Coupon/<br>Discount | Maturity<br>Date | Settlement<br>Date | Par Value        | Book Value    | 100 | Purchases/<br>Accruals | Sales/<br>laturities | Par Value        | Book Value    |
| IBC                    | 0.43%               | 07/01/16         | 06/30/16           | \$<br>13,006,976 | \$ 13,006,976 | \$