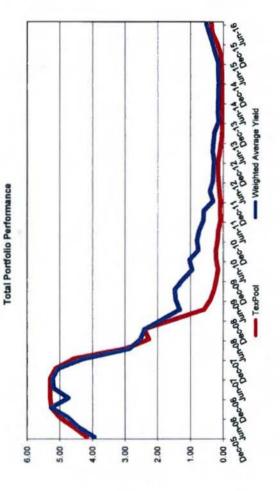

| \$ 24,016,725   | 63             | 0.52% |
|                        |        |                     |                  |                    |               |               |                 |                 | (1)            | (2)   |

<sup>(1)</sup> Weighted average life - For purposes of calculating weighted average life bank, pool, and money market balances are assumed to have a one day maturity.



<sup>(2)</sup> Weighted average yield to maturity - The weighted average yield to maturity is based on adjusted book value, realized and unrealized gains/losses and investment advisory fees are not considered. The yield for the reporting month is used for bank, pool, and money market balances.

<sup>(3)</sup> IBC, FNB, FCB and SPB Yields Estimated.

Valley View Consulting, L.L.C.





### **Book Value Comparison**

|                        |                     |                  |                    | March 31         | , 2016        |     |                        |                      | June 30,         | 2016          |
|------------------------|---------------------|------------------|--------------------|------------------|---------------|-----|------------------------|----------------------|------------------|---------------|
| Description            | Coupon/<br>Discount | Maturity<br>Date | Settlement<br>Date | Par Value        | Book Value    | 100 | Purchases/<br>Accruals | Sales/<br>laturities | Par Value        | Book Value    |
| IBC                    | 0.43%               | 07/01/16         | 06/30/16           | \$<br>13,006,976 | \$ 13,006,976 | \$