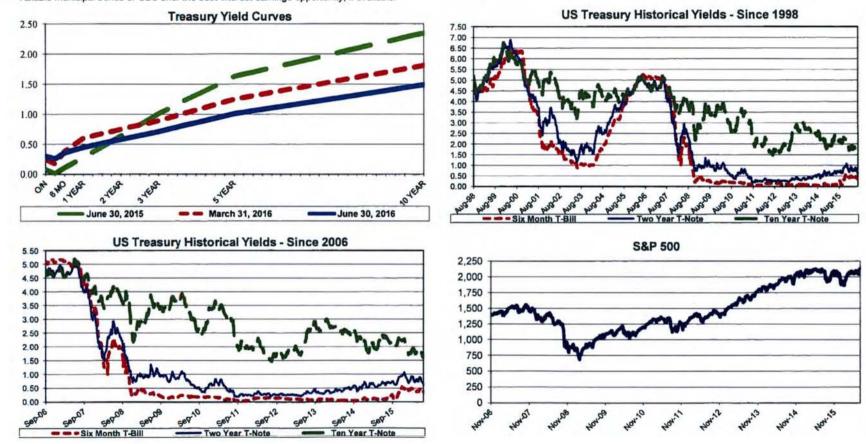

quarter end report yields and adjusted book values and does not reflect a total return analysis or account for advisory fees.

Economic Overview 6/30/2016

The Federal Open Market Committee (FOMC) maintained the Fed Funds target range of 0.25% - 0.50% (actual Fed Funds trading +/-35 to 40 bps). The June FOMC meeting expressed concerns over reduced economic expectation. First Quarter US GDP was revised up to +1.1% (final revision). The June Non-Farm Payroll surged 287k new jobs, although other unemployment data remained modest. The British "Brexit" vote to leave the European Union Global jolted the markets. The US Stock markets plunged, then recovered. Treasury yields dove on the flight to quality. Taxable municipal bonds or CDs offer the best interest earnings opportunity, if available.



### Investment Holdings June 30, 2016

| Description            | Rating | Coupon/<br>Discount | Maturity<br>Date | Settlement<br>Date | Par Value     | Book<br>Value | Market<br>Price | Market<br>Value | Life<br>(days) | Yield |
|------------------------|--------|---------------------|------------------|--------------------|---------------|---------------|-----------------|-----------------|----------------|-------|
| IBC                    |        | 0.43%               | 07/01/16         | 06/30/16           | \$ 17,047,486 | \$ 17,047,486 | 1.00            | \$ 17,047,486   | 1              | 0.43% |
| LSNB                   |        | 0.25%               | 07/01/16         | 06/30/16           | 88,524        | 88,524        | 1.00            | 88,524          | 1              | 0.2