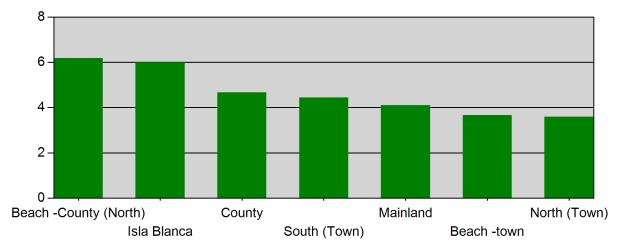

### Average Response Time per Zone for Date Range

StartDate: 08/01/2010 | EndDate: 08/31/2010

| Zone                  | AVERAGE RESPONSE TIME in minutes (Dispatch to Arrived) |
|-----------------------|--------------------------------------------------------|
| Beach -County (North) | 6.18                                                   |
| Isla Blanca           | 6.00                                                   |
| County                | 4.67                                                   |
| South (Town)          | 4.44                                                   |
| Mainland              | 4.11                                                   |
| Beach -town           | 3.67                                                   |
| North (Town)          | 3.59                                                   |