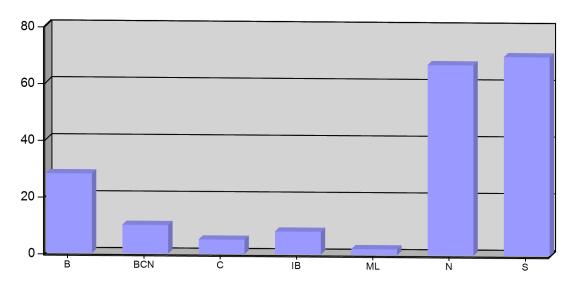

### **Incident Count per Zone for Date Range**

StartDate: 08/01/2010 | EndDate: 08/31/2010

| ZONE                        | # INCIDENTS |
|-----------------------------|-------------|
| B - Beach -town             | 28          |
| BCN - Beach -County (North) | 10          |
| C - County                  | 5           |
| IB - Isla Blanca            | 8           |
| ML - Mainland               | 2           |
| N - North (Town)            | 67          |
| S - South (Town)            | 70          |