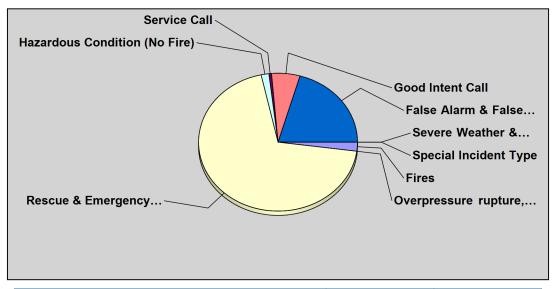

### **South Padre Island Fire Department**

South Padre Island, TX

This report was generated on 9/1/2010 3:31:26 PM

### **Breakdown by Major Incident Types for Date Range**

StartDate: 08/01/2010 | EndDate: 08/31/2010

| MAJOR INCIDENT TYPE                                 | # INCIDENTS | % of TOTAL |
|-----------------------------------------------------|-------------|------------|
| Fires                                               | 4           | 2.11%      |
| Overpressure rupture, explosion, overheat - no fire | 0           | 0.00%      |
| Rescue & Emergency Medical Service                  | 132         | 69.47%     |
| Hazardous Condition (No Fire)                       | 3           | 1.58%      |
| Service Call                                        | 1           | 0.53%      |
| Good Intent Call                                    | 11          | 5.79%      |
| False Alarm & False Call                            | 39          | 20.53%     |
| Severe Weather & Natural Disaster                   | 0           | 0.00%      |
| Special Incident Type                               | 0           | 0.00%      |