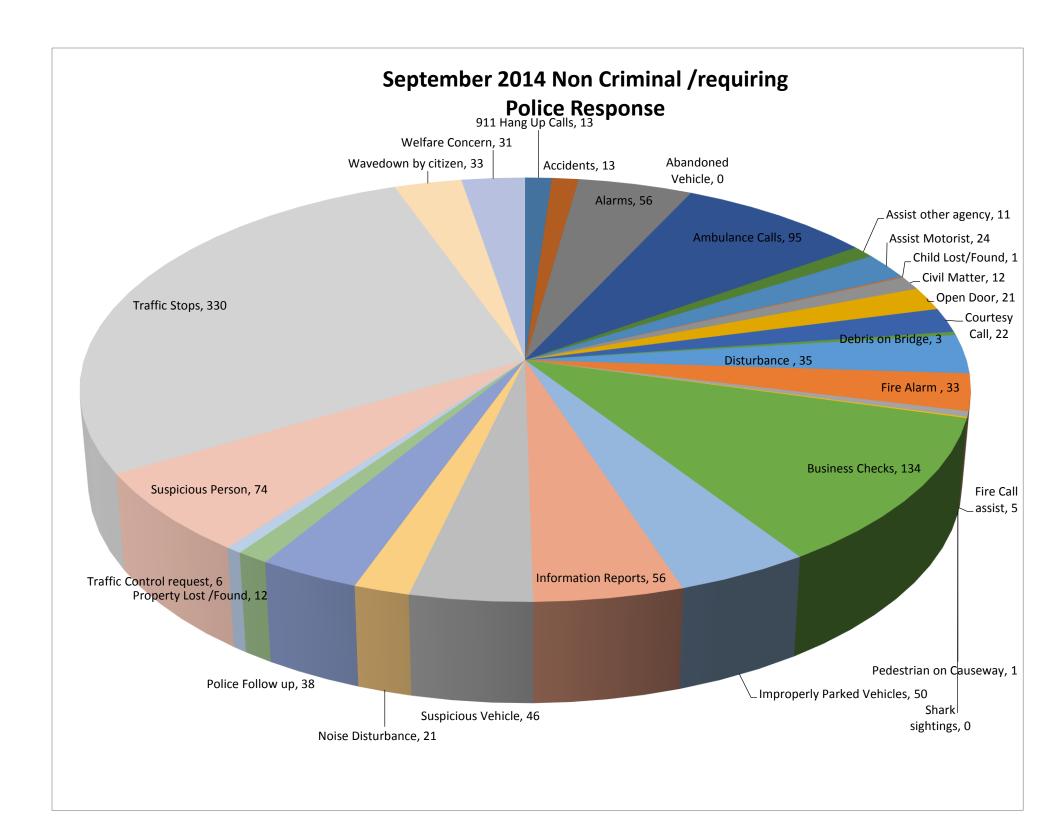

| SOUTH PADRE ISLAND POLICE DEPAI       | RTMENT CALLS FOR SERVICE    | STATISTIC | s |
|---------------------------------------|-----------------------------|-----------|---|
| DESCRIPTION/CALLS BY TYPE             | NUMBER OF CALLS BY<br>MONTH |           |   |
|                                       | Sep-14                      | Sep13     |   |
| FOLLOWID                              | 20                          | 4         |   |
| FOLLOW UP                             | 38                          | 4         |   |
| KIDNAPPING                            | 0                           | 0         |   |
| PUBLIC LEWDNESS                       | 0                           | 0         |   |
| INDECENT EXPOSURE                     | 0                           | 2         |   |
| ASSAULT                               | 3                           | 7         |   |
| SEXUAL ASSAULT                        | 1                           | 0         |   |
| AGG ASSAULT                           | 0                           | 1         |   |
| CRIMINAL MISCHIEF                     | 12                          | 11        |   |
| GRAFFITI                              | 2                           | 1         |   |
| ROBBERY                               | 0                           | 0         |   |
| AGG ROBBERY                           | 0                           | 0         |   |
| BURGLARY                              | 4                           | 7         |   |
| BURGLARY OF A VEHICLE                 | 5                           | 8         |   |
| CRIMINAL TRESPASS                     | 12                          | 7         |   |
| THEFT                                 | 13                          | 34        |   |
| STOLEN VEHICLE                        | 1                           | 0         |   |
| UNAUTHORIZED USE OF A MOTOR VEHICLE   | 1                           | 0         |   |
| FORGERY                               | 2                           | 0         |   |
| CREDIT CARD ABUSE                     | 0                           | 1         |   |
| DISORDERLY CONDUCT                    | 1                           | 0         |   |
| HARASSMENT                            | 3                           | 7         |   |
| CONTROLLED SUBSTANCE                  | 1                           | 3         |   |
| MARIJUANA                             | 3                           | 1         |   |
| PUBLIC INTOXICATION                   | 20                          | 7         |   |
| 911 HANG UP CALLS                     | 13                          | 3         |   |
| ACCIDENTS                             | 13                          | 18        |   |
| ALARMS                                | 56                          | 55        |   |
| AMBULANCE CALLS                       | 95                          | 79        |   |
| ASSAULT FAMILY VIOLENCE/CLASS A MISD. | 0                           | 0         |   |
| ASSIST MOTORIST                       | 24                          | 21        |   |
| ASSIST OTHER AGENCIES                 | 11                          | 4         |   |
| CHILD (LOST/FOUND)                    | 1                           | 0         |   |
| CIVIL MATTER                          | 12                          | 15        |   |
| CODE 9 OPEN DOOR                      | 21                          | 4         |   |
| COURTESY CALL                         | 22                          | 23        |   |
| DEBRIS ON BRIDGE                      | 3                           | 4         |   |
| DISTURBANCE                           | 35                          | 37        |   |
| FIRE ALARM                            | 33                          | 38        |   |
| FIRE CALL                             | 5                           | 3         |   |
| CODE 5 COMPLAINANT                    | 0                           | 0         |   |
| DECEASED PERSON                       | 0                           | 0         |   |
| BURGLARY OF COIN-OP MACHINE           | 0                           | 0         |   |
| ISSUANCE OF BAD CHECKS                | 0                           | 0         |   |

| SOUTH PADRE ISLAND POLICE DE | EPARTMENT CALLS FOR SERV | /ICE CONT. |  |
|------------------------------|--------------------------|------------|--|
|                              |                          |            |  |
|                              |                          |            |  |
| DESCRIPTION/CALLS BY TYPE    | NUMBER OF CALLS BY MONTH |            |  |
|                              | Sep-14                   | Sep13      |  |
| CODE 16 SHARK SIGHTING       | 0                        | 0          |  |
| CODE 6 BUSINESS/HOUSE CHECKS | 134                      | 31         |  |
| IMPROPERLY PARKED VEHICLE(S) | 50                       | 30         |  |
| INFORMATION                  | 56                       | 44         |  |
| INVESTIGATION                | 2                        | 0          |  |
| RUNAWAY                      | 0                        | 0          |  |
| MISSING PERSON               | 0                        | 0          |  |
| NOISE DISTURBANCE            | 21                       | 26         |  |
| ORDINANCE VIOLATION          | 27                       | 11         |  |
| OTHER                        | 126                      | 103        |  |
| PEDESTRIAN WALKING ON        |                          |            |  |
| CAUSEWAY                     | 1                        | 0          |  |
| PROPERTY (LOST/FOUND)        | 12                       | 11         |  |
| SIGNAL 0 ANIMAL BODY @       | 5                        | 0          |  |
| SUSPICIOUS PERSON            | 74                       | 29         |  |
| SUSPICIOUS VEHICLE           | 46                       | 13         |  |
| SWIMMER IN DISTRESS          | 0                        | 4          |  |
| TERRORISTIC THREAT           | 0                        | 0          |  |
| TRAFFIC CONTROL              | 6                        | 2          |  |
| TRAFFIC STOP                 | 330                      | 130        |  |
| WARRANT/SERVED,ETC           | 1                        | 1          |  |
| WAVEDOWN                     | 33                       | 20         |  |
| WELFARE CONCERN              | 31                       | 20         |  |
| UNKNOWN                      | 0                        | 0          |  |
| INSPECTION CODE/HEALTH       | 0                        | 0          |  |
| TOTAL CITATIONS              | 39                       | 43         |  |
| TOTAL ARRESTS                | 73                       | 40         |  |
| RESPONDING BACK-UP OFFICERS  | 911                      | 631        |  |
| CODE 10 REQUEST TAXI CAB     | 0                        | 0          |  |
| ABANDONED/STORED VEHICLE     | 0                        | 0          |  |
| OVERALL TOTALS               | 2,444                    | 1,615      |  |