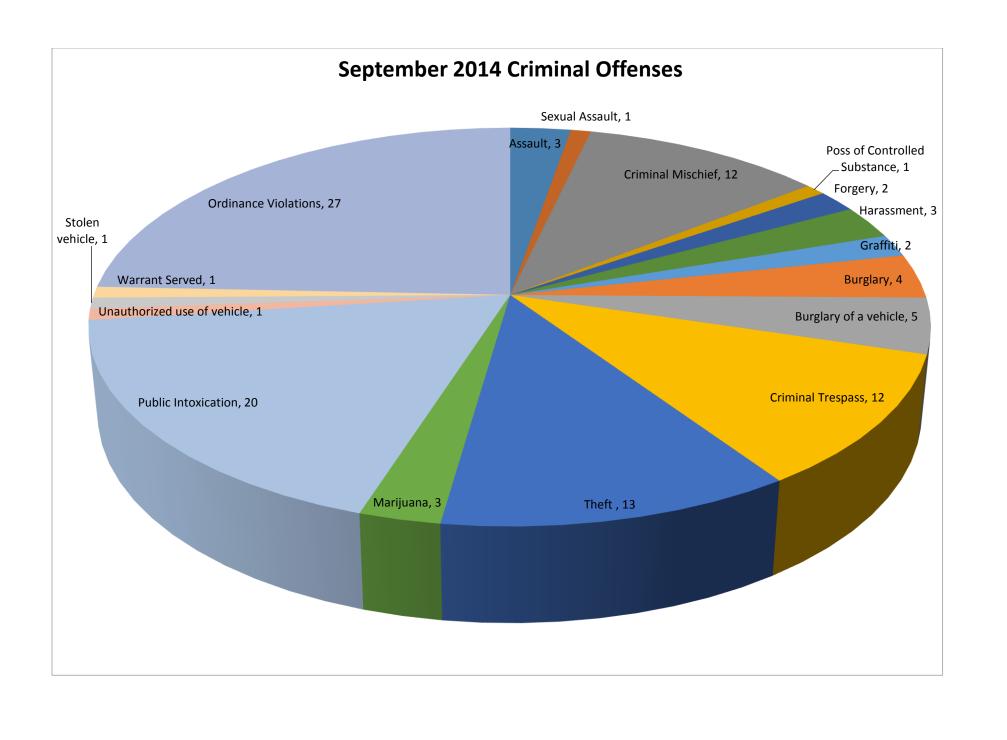

| SOUTH PADRE ISLAND POLICE DEPAI       | RTMENT CALLS FOR SERVICE    | STATISTIC | s |
|---------------------------------------|-----------------------------|-----------|---|
| DESCRIPTION/CALLS BY TYPE             | NUMBER OF CALLS BY<br>MONTH |           |   |
|                                       | Sep-14                      | Sep13     |   |
| FOLLOWID                              | 20                          | 4         |   |
| FOLLOW UP                             | 38                          | 4         |   |
| KIDNAPPING                            | 0                           | 0         |   |
| PUBLIC LEWDNESS                       | 0                           | 0         |   |
| INDECENT EXPOSURE                     | 0                           | 2         |   |
| ASSAULT                               | 3                           | 7         |   |
| SEXUAL ASSAULT                        | 1                           | 0         |   |
| AGG ASSAULT                           | 0                           | 1         |   |
| CRIMINAL MISCHIEF                     | 12                          | 11        |   |
| GRAFFITI                              | 2                           | 1         |   |
| ROBBERY                               | 0                           | 0         |   |
| AGG ROBBERY                           | 0                           | 0         |   |
| BURGLARY                              | 4                           | 7         |   |
| BURGLARY OF A VEHICLE                 | 5                           | 8         |   |
| CRIMINAL TRESPASS                     | 12                          | 7         |   |
| THEFT                                 | 13                          | 34        |   |
| STOLEN VEHICLE                        | 1                           | 0         |   |
| UNAUTHORIZED USE OF A MOTOR VEHICLE   | 1                           | 0         |   |
| FORGERY                               | 2                           | 0         |   |
| CREDIT CARD ABUSE                     | 0                           | 1         |   |
| DISORDERLY CONDUCT                    | 1                           | 0         |   |
| HARASSMENT                            | 3                           | 7         |   |
| CONTROLLED SUBSTANCE                  | 1                           | 3         |   |
| MARIJUANA                             | 3                           | 1         |   |
| PUBLIC INTOXICATION                   | 20                          | 7         |   |
| 911 HANG UP CALLS                     | 13                          | 3         |   |
| ACCIDENTS                             | 13                          | 18        |   |
| ALARMS                                | 56                          | 55        |   |
| AMBULANCE CALLS                       | 95                          | 79        |   |
| ASSAULT FAMILY VIOLENCE/CLASS A MISD. | 0                           | 0         |   |
| ASSIST MOTORIST                       | 24                          | 21        |   |
| ASSIST OTHER AGENCIES                 | 11                          | 4         |   |
| CHILD (LOST/FOUND)                    | 1                           | 0         |   |
| CIVIL MATTER                          | 12                          | 15        |   |
| CODE 9 OPEN DOOR                      | 21                          | 4         |   |
| COURTESY CALL                         | 22                          | 23        |   |
| DEBRIS ON BRIDGE                      | 3                           | 4         |   |
| DISTURBANCE                           | 35                          | 37        |   |
| FIRE ALARM                            | 33                          | 38        |   |
| FIRE CALL                             | 5                           | 3         |   |
| CODE 5 COMPLAINANT                    | 0                           | 0         |   |
| DECEASED PERSON                       | 0                           | 0         |   |
| BURGLARY OF COIN-OP MACHINE           | 0                           | 0         |   |
| ISSUANCE OF BAD CHECKS                | 0                           | 0         |   |