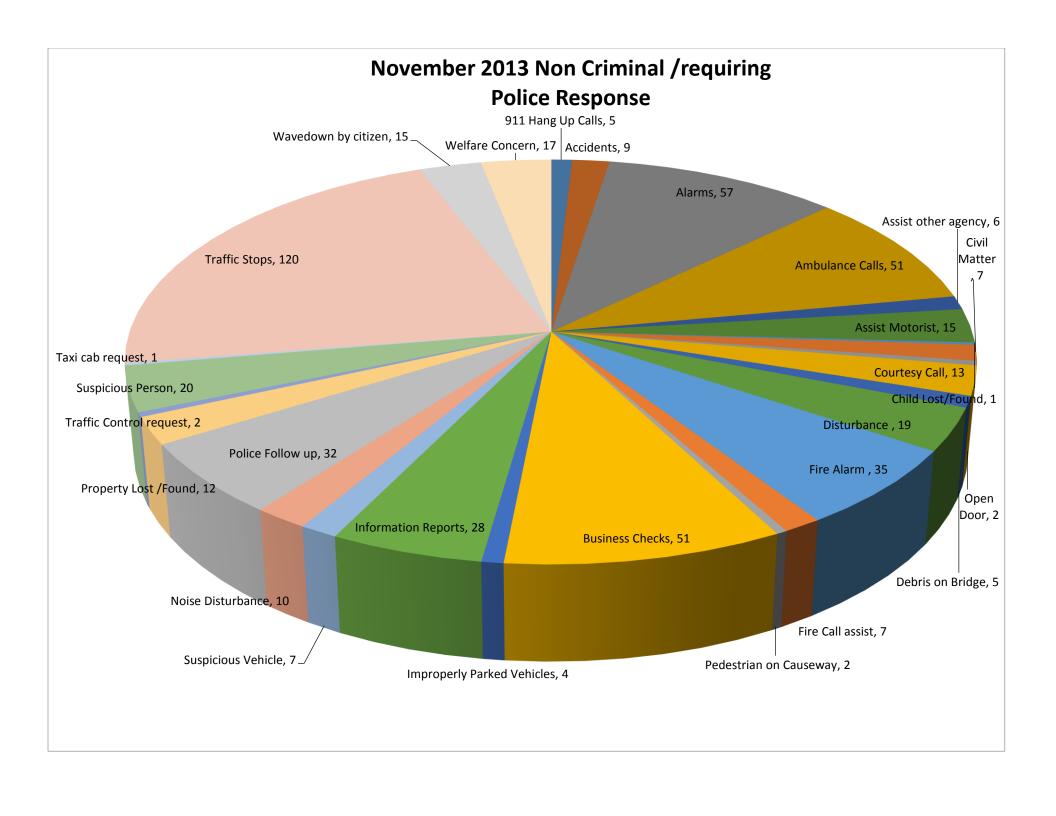

| SOUTH PADRE ISLAND POLICE DEPARTI     | MENT CALLS FOR SERVIC       | CE STATISTICS |
|---------------------------------------|-----------------------------|---------------|
| DESCRIPTION/CALLS BY TYPE             | NUMBER OF CALLS<br>BY MONTH |               |
|                                       | NOV. 2013                   | NOV. 2012     |
| FOLLOW UP                             | 32                          | 10            |
| KIDNAPPING                            | 0                           | 0             |
| PUBLIC LEWDNESS                       | 0                           | 0             |
| INDECENT EXPOSURE                     | 0                           | 0             |
| ASSAULT                               | 7                           | 1             |
| SEXUAL ASSAULT                        | 1                           | 0             |
| AGG ASSAULT                           | 0                           | 0             |
| CRIMINAL MISCHIEF                     | 3                           | 2             |
| GRAFFITI                              | 1                           | 0             |
| ROBBERY                               | 0                           | 0             |
| AGG ROBBERY                           | 0                           | 0             |
| BURGLARY                              | 5                           | 2             |
| BURGLARY OF A VEHICLE                 | 4                           | 2             |
| CRIMINAL TRESPASS                     | 4                           | 2             |
| THEFT                                 | 20                          | 10            |
| STOLEN VEHICLE                        | 1                           | 0             |
| UNAUTHORIZED USE OF A MOTOR           | I                           | 0             |
| VEHICLE                               | 0                           | 0             |
| FORGERY                               | 0                           | 0             |
| CREDIT CARD ABUSE                     | 0                           | 1             |
| DISORDERLY CONDUCT                    | 0                           | 0             |
| HARASSMENT                            | 4                           | 0             |
| CONTROLLED SUBSTANCE                  | 1                           | 0             |
| MARIJUANA                             | 2                           | 2             |
| PUBLIC INTOXICATION                   | 11                          | 5             |
| 911 HANG UP CALLS                     | 5                           | 1             |
| ACCIDENTS                             | 9                           | 8             |
| ALARMS                                | 57                          | 36            |
| AMBULANCE CALLS                       | 51                          | 58            |
| ASSAULT FAMILY VIOLENCE/CLASS A MISD. | 0                           | 0             |
| ASSIST MOTORIST                       | 15                          | 23            |
| ASSIST OTHER AGENCIES                 | 6                           | 11            |
| CHILD (LOST/FOUND)                    | 1                           | 1             |
| CIVIL MATTER                          | 7                           | 6             |
| CODE 9 OPEN DOOR                      | 2                           | 8             |
| COURTESY CALL                         | 13                          | 18            |
| DEBRIS ON BRIDGE                      | 5                           | 1             |
| DISTURBANCE                           | 19                          | 18            |
| FIRE ALARM                            | 35                          | 12            |
| FIRE CALL                             | 7                           | 1             |
| CODE 5 COMPLAINANT                    | 0                           | 0             |
| DECEASED PERSON                       | 0                           | 0             |

| SOUTH PADRE ISLAND POLICE DEPAR   | TMENT CALLS FOR SEE         | RVICE CONT |  |
|-----------------------------------|-----------------------------|------------|--|
| GOOTHT ADICE ISLAND TOLICE DEL AI | CHINEIT CALLS I OK SEI      | VIOL CONT. |  |
| DESCRIPTION/CALLS BY TYPE         | NUMBER OF CALLS<br>BY MONTH |            |  |
|                                   | NOV. 2013                   | NOV. 2012  |  |
| BURGLARY OF COIN-OP MACHINE       | 0                           | 0          |  |
| ISSUANCE OF BAD CHECKS            | 0                           | 0          |  |
| CODE 16 SHARK SIGHTING            | 0                           | 0          |  |
| CODE 6 BUSINESS/HOUSE CHECKS      | 51                          | 26         |  |
| IMPROPERLY PARKED VEHICLE(S)      | 4                           | 4          |  |
| INFORMATION                       | 28                          | 31         |  |
| INVESTIGATION                     | 0                           | 2          |  |
| RUNAWAY                           | 1                           | 0          |  |
| MISSING PERSON                    | 0                           | 0          |  |
| NOISE DISTURBANCE                 | 10                          | 9          |  |
| ORDINANCE VIOLATION               | 8                           | 13         |  |
| OTHER                             | 45                          | 73         |  |
| PEDESTRIAN WALKING ON CAUSEWAY    | 2                           | 1          |  |
| PROPERTY (LOST/FOUND)             | 12                          | 7          |  |
| SIGNAL 0 ANIMAL BODY @            | 3                           | 1          |  |
| SUSPICIOUS PERSON                 | 20                          | 36         |  |
| SUSPICIOUS VEHICLE                | 7                           | 18         |  |
| SWIMMER IN DISTRESS               | 0                           | 5          |  |
| TERRORISTIC THREAT                | 4                           | 1          |  |
| TRAFFIC CONTROL                   | 2                           | 2          |  |
| TRAFFIC STOP                      | 120                         | 247        |  |
| WARRANT/SERVED,ETC                | 0                           | 0          |  |
| WAVEDOWN                          | 15                          | 16         |  |
| WELFARE CONCERN                   | 17                          | 7          |  |
| UNKNOWN                           | 0                           | 0          |  |
| INSPECTION CODE/HEALTH            | 0                           | 0          |  |
| TOTAL CITATIONS                   | 25                          | 56         |  |
| TOTAL ARRESTS                     | 28                          | 24         |  |
| RESPONDING BACK-UP OFFICERS       | 440                         | 450        |  |
| CODE 10 REQUEST TAXI CAB          | 1                           | 0          |  |
| ABANDONED/STORED VEHICLE          | 0                           | 0          |  |
| OVERALL TOTALS                    | 1,171                       | 1,268      |  |