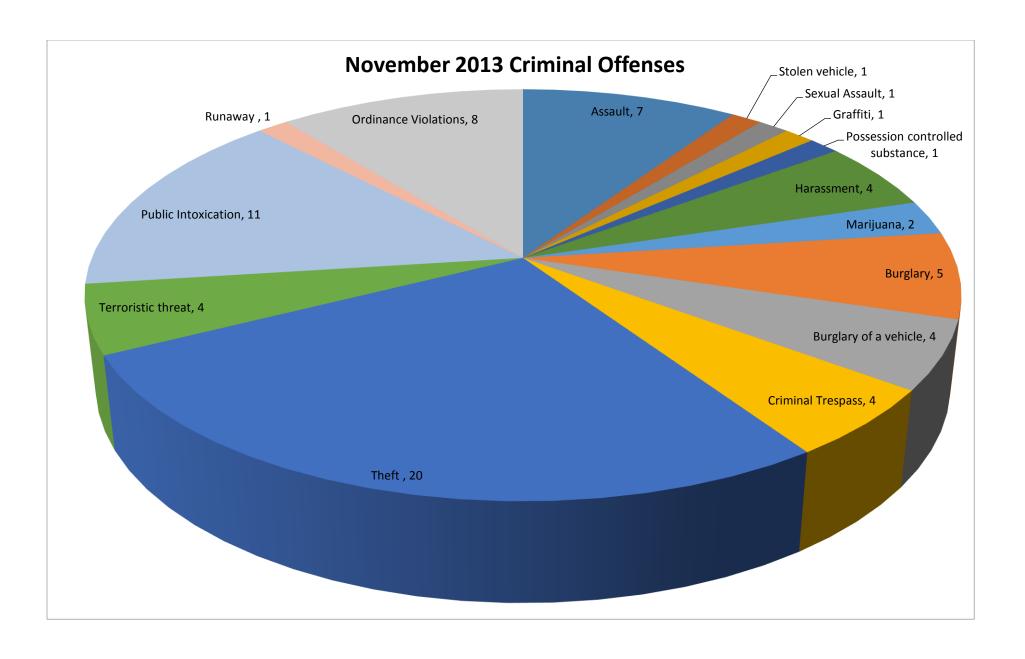

| SOUTH PADRE ISLAND POLICE DEPARTI     | MENT CALLS FOR SERVIC       | CE STATISTICS |
|---------------------------------------|-----------------------------|---------------|
| DESCRIPTION/CALLS BY TYPE             | NUMBER OF CALLS<br>BY MONTH |               |
|                                       | NOV. 2013                   | NOV. 2012     |
| FOLLOW UP                             | 32                          | 10            |
| KIDNAPPING                            | 0                           | 0             |
| PUBLIC LEWDNESS                       | 0                           | 0             |
| INDECENT EXPOSURE                     | 0                           | 0             |
| ASSAULT                               | 7                           | 1             |
| SEXUAL ASSAULT                        | 1                           | 0             |
| AGG ASSAULT                           | 0                           | 0             |
| CRIMINAL MISCHIEF                     | 3                           | 2             |
| GRAFFITI                              | 1                           | 0             |
| ROBBERY                               | 0                           | 0             |
| AGG ROBBERY                           | 0                           | 0             |
| BURGLARY                              | 5                           | 2             |
| BURGLARY OF A VEHICLE                 | 4                           | 2             |
| CRIMINAL TRESPASS                     | 4                           | 2             |
| THEFT                                 | 20                          | 10            |
| STOLEN VEHICLE                        | 1                           | 0             |
| UNAUTHORIZED USE OF A MOTOR           | I                           | 0             |
| VEHICLE                               | 0                           | 0             |
| FORGERY                               | 0                           | 0             |
| CREDIT CARD ABUSE                     | 0                           | 1             |
| DISORDERLY CONDUCT                    | 0                           | 0             |
| HARASSMENT                            | 4                           | 0             |
| CONTROLLED SUBSTANCE                  | 1                           | 0             |
| MARIJUANA                             | 2                           | 2             |
| PUBLIC INTOXICATION                   | 11                          | 5             |
| 911 HANG UP CALLS                     | 5                           | 1             |
| ACCIDENTS                             | 9                           | 8             |
| ALARMS                                | 57                          | 36            |
| AMBULANCE CALLS                       | 51                          | 58            |
| ASSAULT FAMILY VIOLENCE/CLASS A MISD. | 0                           | 0             |
| ASSIST MOTORIST                       | 15                          | 23            |
| ASSIST OTHER AGENCIES                 | 6                           | 11            |
| CHILD (LOST/FOUND)                    | 1                           | 1             |
| CIVIL MATTER                          | 7                           | 6             |
| CODE 9 OPEN DOOR                      | 2                           | 8             |
| COURTESY CALL                         | 13                          | 18            |
| DEBRIS ON BRIDGE                      | 5                           | 1             |
| DISTURBANCE                           | 19                          | 18            |
| FIRE ALARM                            | 35                          | 12            |
| FIRE CALL                             | 7                           | 1             |
| CODE 5 COMPLAINANT                    | 0                           | 0             |
| DECEASED PERSON                       | 0                           | 0             |