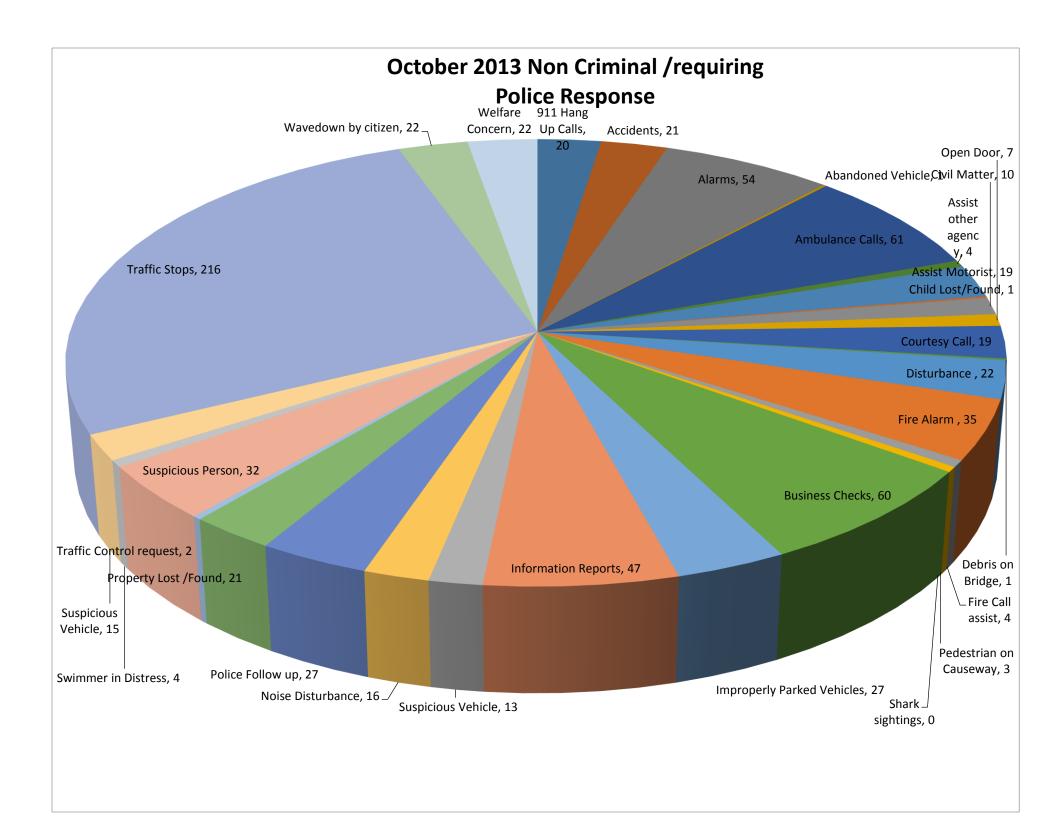

| SOUTH PADRE ISLAND POLICE DEPART           | MENT CALLS FOR SERVICE   | STATISTICS |
|--------------------------------------------|--------------------------|------------|
| DESCRIPTION/CALLS BY TYPE                  | NUMBER OF CALLS BY MONTH |            |
| DESCRIPTION/CALES BY TITE                  | WONTH                    |            |
|                                            | OCT.2013                 | OCT. 2012  |
| FOLLOW UP                                  | 27                       |            |
|                                            |                          | 23 0       |
| KIDNAPPING PUBLIC LEWDNESS                 | 0                        | 0          |
|                                            |                          | 0          |
| INDECENT EXPOSURE                          | 5                        |            |
| ASSAULT                                    |                          | 5          |
| SEXUAL ASSAULT                             | 0                        | 1          |
| AGG ASSAULT                                | 0                        | 0          |
| CRAFFITI                                   | 3                        | 9          |
| GRAFFITI                                   | 0                        | 0          |
| ROBBERY                                    | 0                        | 0          |
| AGG ROBBERY                                | 0                        | 0          |
| BURGLARY  BURGLARY OF A VEHICLE            | 7                        | 3          |
| BURGLARY OF A VEHICLE                      | 3                        | 2          |
| CRIMINAL TRESPASS                          | 5                        | 3          |
| THEFT                                      | 22                       | 17         |
| STOLEN VEHICLE UNAUTHORIZED USE OF A MOTOR | 3                        | 1          |
| VEHICLE                                    | 1                        | 2          |
| FORGERY                                    | 0                        | 0          |
| CREDIT CARD ABUSE                          | 0                        | 1          |
| DISORDERLY CONDUCT                         | 2                        | 1          |
| HARASSMENT                                 | 6                        | 8          |
| CONTROLLED SUBSTANCE                       | 0                        | 0          |
| MARIJUANA                                  | 0                        | 2          |
| PUBLIC INTOXICATION                        | 6                        | 12         |
| 911 HANG UP CALLS                          | 20                       | 12         |
| ACCIDENTS                                  | 21                       | 15         |
| ALARMS                                     | 54                       | 59         |
| AMBULANCE CALLS                            | 61                       | 70         |
| ASSAULT FAMILY VIOLENCE/CLASS A MISD.      | 0                        | 0          |
| ASSIST MOTORIST                            | 19                       | 22         |
| ASSIST OTHER AGENCIES                      | 4                        | 11         |
| CHILD (LOST/FOUND)                         | 1                        | 2          |
| CIVIL MATTER                               | 10                       | 9          |
| CODE 9 OPEN DOOR                           | 7                        | 9          |
| COURTESY CALL                              | 19                       | 19         |
| DEBRIS ON BRIDGE                           | 1                        | 1          |
| DISTURBANCE                                | 22                       | 27         |
| FIRE ALARM                                 | 35                       | 19         |
| · · · · · · · · · · · · · · · · · · ·      | 33                       |            |

| FIRE CALL                      | 4     | 5     |  |
|--------------------------------|-------|-------|--|
| CODE 5 COMPLAINANT             | 0     | 0     |  |
| DECEASED PERSON                | 0     | 0     |  |
| BURGLARY OF COIN-OP MACHINE    | 0     | 0     |  |
| ISSUANCE OF BAD CHECKS         | 0     | 1     |  |
| CODE 16 SHARK SIGHTING         | 0     | 0     |  |
| CODE 6 BUSINESS/HOUSE CHECKS   | 60    | 53    |  |
| IMPROPERLY PARKED VEHICLE(S)   | 27    | 24    |  |
| INFORMATION                    | 47    | 16    |  |
| INVESTIGATION                  | 0     | 2     |  |
| RUNAWAY                        | 2     | 0     |  |
| MISSING PERSON                 | 0     | 0     |  |
| NOISE DISTURBANCE              | 16    | 21    |  |
| ORDINANCE VIOLATION            | 22    | 18    |  |
| OTHER                          | 47    | 91    |  |
| PEDESTRIAN WALKING ON CAUSEWAY | 3     | 0     |  |
| PROPERTY (LOST/FOUND)          | 21    | 13    |  |
| SIGNAL 0 ANIMAL BODY @         | 1     | 2     |  |
| SUSPICIOUS PERSON              | 32    | 39    |  |
| SUSPECIOUS VEHICLE             | 13    | 15    |  |
| SWIMMER IN DISTRESS            | 4     | 5     |  |
| TERRORISTIC THREAT             | 1     | 2     |  |
| TRAFFIC CONTROL                | 5     | 25    |  |
| TRAFFIC STOP                   | 216   | 240   |  |
| WARRANT/SERVED,ETC             | 1     | 5     |  |
| WAVEDOWN                       | 22    | 26    |  |
| WELFARE CONCERN                | 22    | 16    |  |
| UNKNOWN                        | 0     | 0     |  |
| INSPECTION CODE/HEALTH         | 0     | 2     |  |
| TOTAL CITATIONS                | 59    | 108   |  |
| TOTAL ARRESTS                  | 63    | 63    |  |
| RESPONDING BACK-UP OFFICERS    | 787   | 694   |  |
| CODE 10 REQUEST TAXI CAB       | 1     | 0     |  |
| ABANDONED/STORED VEHICLE       | 1     | 0     |  |
| OVERALL TOTALS                 | 1,842 | 1,851 |  |