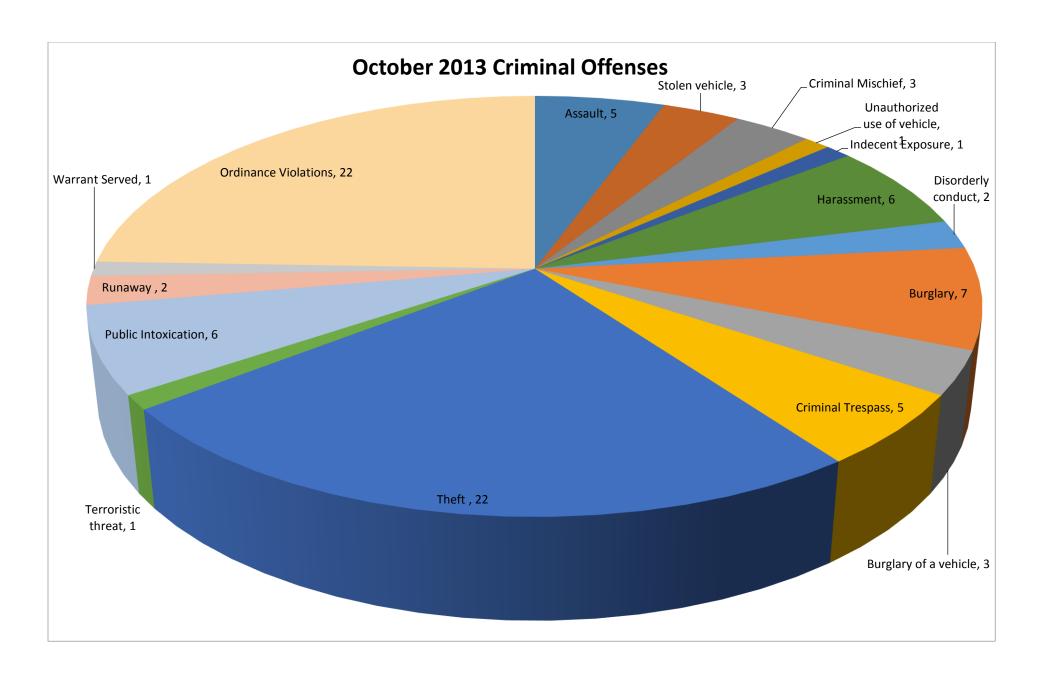

| SOUTH PADRE ISLAND POLICE DEPART           | MENT CALLS FOR SERVICE   | STATISTICS |
|--------------------------------------------|--------------------------|------------|
| DESCRIPTION/CALLS BY TYPE                  | NUMBER OF CALLS BY MONTH |            |
| DESCRIPTION/CALES BY TITE                  | WONTH                    |            |
|                                            | OCT.2013                 | OCT. 2012  |
| FOLLOW UP                                  | 27                       |            |
|                                            |                          | 23 0       |
| KIDNAPPING PUBLIC LEWDNESS                 | 0                        | 0          |
|                                            |                          | 0          |
| INDECENT EXPOSURE                          | 5                        |            |
| ASSAULT                                    |                          | 5          |
| SEXUAL ASSAULT                             | 0                        | 1          |
| AGG ASSAULT                                | 0                        | 0          |
| CRAFFITI                                   | 3                        | 9          |
| GRAFFITI                                   | 0                        | 0          |
| ROBBERY                                    | 0                        | 0          |
| AGG ROBBERY                                | 0                        | 0          |
| BURGLARY  BURGLARY OF A VEHICLE            | 7                        | 3          |
| BURGLARY OF A VEHICLE                      | 3                        | 2          |
| CRIMINAL TRESPASS                          | 5                        | 3          |
| THEFT                                      | 22                       | 17         |
| STOLEN VEHICLE UNAUTHORIZED USE OF A MOTOR | 3                        | 1          |
| VEHICLE                                    | 1                        | 2          |
| FORGERY                                    | 0                        | 0          |
| CREDIT CARD ABUSE                          | 0                        | 1          |
| DISORDERLY CONDUCT                         | 2                        | 1          |
| HARASSMENT                                 | 6                        | 8          |
| CONTROLLED SUBSTANCE                       | 0                        | 0          |
| MARIJUANA                                  | 0                        | 2          |
| PUBLIC INTOXICATION                        | 6                        | 12         |
| 911 HANG UP CALLS                          | 20                       | 12         |
| ACCIDENTS                                  | 21                       | 15         |
| ALARMS                                     | 54                       | 59         |
| AMBULANCE CALLS                            | 61                       | 70         |
| ASSAULT FAMILY VIOLENCE/CLASS A MISD.      | 0                        | 0          |
| ASSIST MOTORIST                            | 19                       | 22         |
| ASSIST OTHER AGENCIES                      | 4                        | 11         |
| CHILD (LOST/FOUND)                         | 1                        | 2          |
| CIVIL MATTER                               | 10                       | 9          |
| CODE 9 OPEN DOOR                           | 7                        | 9          |
| COURTESY CALL                              | 19                       | 19         |
| DEBRIS ON BRIDGE                           | 1                        | 1          |
| DISTURBANCE                                | 22                       | 27         |
| FIRE ALARM                                 | 35                       | 19         |
| · · · · · · · · · · · · · · · · · · ·      | 33                       |            |

| FIRE CALL                      | 4     | 5     |  |
|--------------------------------|-------|-------|--|
| CODE 5 COMPLAINANT             | 0     | 0     |  |
| DECEASED PERSON                | 0     | 0     |  |
| BURGLARY OF COIN-OP MACHINE    | 0     | 0     |  |
| ISSUANCE OF BAD CHECKS         | 0     | 1     |  |
| CODE 16 SHARK SIGHTING         | 0     | 0     |  |
| CODE 6 BUSINESS/HOUSE CHECKS   | 60    | 53    |  |
| IMPROPERLY PARKED VEHICLE(S)   | 27    | 24    |  |
| INFORMATION                    | 47    | 16    |  |
| INVESTIGATION                  | 0     | 2     |  |
| RUNAWAY                        | 2     | 0     |  |
| MISSING PERSON                 | 0     | 0     |  |
| NOISE DISTURBANCE              | 16    | 21    |  |
| ORDINANCE VIOLATION            | 22    | 18    |  |
| OTHER                          | 47    | 91    |  |
| PEDESTRIAN WALKING ON CAUSEWAY | 3     | 0     |  |
| PROPERTY (LOST/FOUND)          | 21    | 13    |  |
| SIGNAL 0 ANIMAL BODY @         | 1     | 2     |  |
| SUSPICIOUS PERSON              | 32    | 39    |  |
| SUSPECIOUS VEHICLE             | 13    | 15    |  |
| SWIMMER IN DISTRESS            | 4     | 5     |  |
| TERRORISTIC THREAT             | 1     | 2     |  |
| TRAFFIC CONTROL                | 5     | 25    |  |
| TRAFFIC STOP                   | 216   | 240   |  |
| WARRANT/SERVED,ETC             | 1     | 5     |  |
| WAVEDOWN                       | 22    | 26    |  |
| WELFARE CONCERN                | 22    | 16    |  |
| UNKNOWN                        | 0     | 0     |  |
| INSPECTION CODE/HEALTH         | 0     | 2     |  |
| TOTAL CITATIONS                | 59    | 108   |  |
| TOTAL ARRESTS                  | 63    | 63    |  |
| RESPONDING BACK-UP OFFICERS    | 787   | 694   |  |
| CODE 10 REQUEST TAXI CAB       | 1     | 0     |  |
| ABANDONED/STORED VEHICLE       | 1     | 0     |  |
| OVERALL TOTALS                 | 1,842 | 1,851 |  |