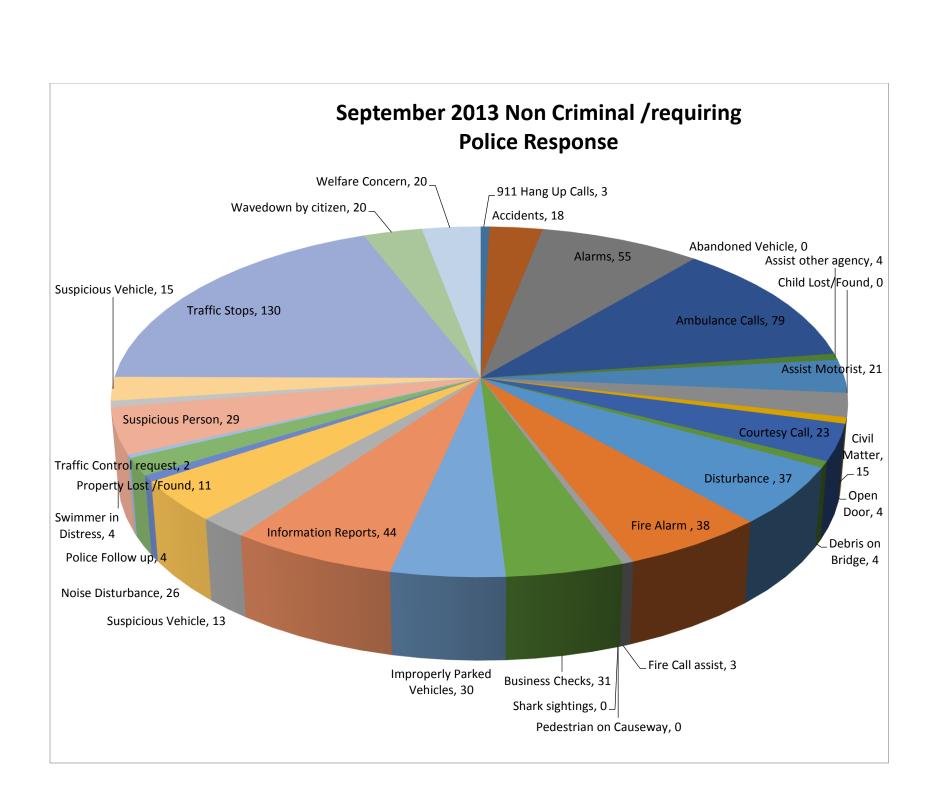

| SOUTH PADRE ISLAND POLICE DEPAR       | TMENT CALLS FOR SERVICE     | E STATIST | ics |
|---------------------------------------|-----------------------------|-----------|-----|
|                                       |                             |           |     |
| DESCRIPTION/CALLS BY TYPE             | NUMBER OF CALLS BY<br>MONTH |           |     |
|                                       |                             | Sep       |     |
|                                       | Sep13                       | 12        |     |
| FOLLOW UP                             | 4                           | 12        |     |
| KIDNAPPING                            | 0                           | 0         |     |
| PUBLIC LEWDNESS                       | 0                           | 1         |     |
| INDECENT EXPOSURE                     | 2                           | 1         |     |
| ASSAULT                               | 7                           | 5         |     |
| SEXUAL ASSAULT                        | 0                           | 1         |     |
| AGG ASSAULT                           | 1                           | 0         |     |
| CRIMINAL MISCHIEF                     | 11                          | 12        |     |
| GRAFFITI                              | 1                           | 5         |     |
| ROBBERY                               | 0                           | 0         |     |
| AGG ROBBERY                           | 0                           | 0         |     |
| BURGLARY                              | 7                           | 4         |     |
| BURGLARY OF A VEHICLE                 | 8                           | 2         |     |
| CRIMINAL TRESPASS                     | 7                           | 3         |     |
| THEFT                                 | 34                          | 37        |     |
| STOLEN VEHICLE                        | 0                           | 3         |     |
| UNAUTHORIZED USE OF A MOTOR           |                             |           |     |
| VEHICLE                               | 0                           | 2         |     |
| FORGERY                               | 0                           | 0         |     |
| CREDIT CARD ABUSE                     | 1                           | 1         |     |
| DISORDERLY CONDUCT                    | 0                           | 1         |     |
| HARASSMENT                            | 7                           | 1         |     |
| CONTROLLED SUBSTANCE                  | 3                           | 0         |     |
| MARIJUANA                             | 1                           | 4         |     |
| PUBLIC INTOXICATION                   | 7                           | 21        |     |
| 911 HANG UP CALLS                     | 3                           | 1         |     |
| ACCIDENTS                             | 18                          | 17        |     |
| ALARMS                                | 55                          | 75        |     |
| AMBULANCE CALLS                       | 79                          | 93        |     |
| ASSAULT FAMILY VIOLENCE/CLASS A MISD. | 0                           | 0         |     |
| ASSIST MOTORIST                       | 21                          | 35        |     |
| ASSIST OTHER AGENCIES                 | 4                           | 8         |     |
| CHILD (LOST/FOUND)                    | 0                           | 3         |     |
| CIVIL MATTER                          | 15                          | 11        |     |
| CODE 9 OPEN DOOR                      | 4                           | 5         |     |
| COURTESY CALL                         | 23                          | 28        |     |
| DEBRIS ON BRIDGE                      | 4                           | 4         |     |
| DISTURBANCE                           | 37                          | 35        |     |

| FIRE ALARM                   | 38    | 17      |  |
|------------------------------|-------|---------|--|
| FIRE CALL                    | 3     | 10      |  |
| CODE 5 COMPLAINANT           | 0     | 0       |  |
| DECEASED PERSON              | 0     | 1       |  |
| BURGLARY OF COIN-OP MACHINE  | 0     | 0       |  |
| ISSUANCE OF BAD CHECKS       | 0     | 0       |  |
| CODE 16 SHARK SIGHTING       | 0     | 1       |  |
| CODE 6 BUSINESS/HOUSE CHECKS | 31    | 64      |  |
| IMPROPERLY PARKED VEHICLE(S) | 30    | 25      |  |
| INFORMATION                  | 44    | 35      |  |
| INVESTIGATION                | 0     | 0       |  |
| RUNAWAY                      | 0     | <u></u> |  |
| MISSING PERSON               | 0     | 0       |  |
| NOISE DISTURBANCE            | 26    | <u></u> |  |
| ORDINANCE VIOLATION          | 11    | 46      |  |
| OTHER                        | 103   | 66      |  |
| PEDESTRIAN WALKING ON        | 100   | - 00    |  |
| CAUSEWAY                     | 0     | 5       |  |
| PROPERTY (LOST/FOUND)        | 11    | 13      |  |
| SIGNAL 0 ANIMAL BODY @       | 0     | 1       |  |
| SUSPICIOUS PERSON            | 29    | 48      |  |
| SUSPECIOUS VEHICLE           | 13    | 19      |  |
| SWIMMER IN DISTRESS          | 4     | 5       |  |
| TERRORISTIC THREAT           | 0     | 0       |  |
| TRAFFIC CONTROL              | 2     | 8       |  |
| TRAFFIC STOP                 | 130   | 353     |  |
| WARRANT/SERVED,ETC           | 1     | 6       |  |
| WAVEDOWN                     | 20    | 27      |  |
| WELFARE CONCERN              | 20    | 13      |  |
| UNKNOWN                      | 0     | 0       |  |
| INSPECTION CODE/HEALTH       | 0     | 0       |  |
| TOTAL CITATIONS              | 43    | 173     |  |
| TOTAL ARRESTS                | 40    | 64      |  |
| RESPONDING BACK-UP OFFICERS  | 631   | 813     |  |
| CODE 10 REQUEST TAXI CAB     | 0     | 1       |  |
| ABANDONED/STORED VEHICLE     | 0     | 1       |  |
|                              |       |         |  |
| OVERALL TOTALS               | 1,615 | 2,301   |  |