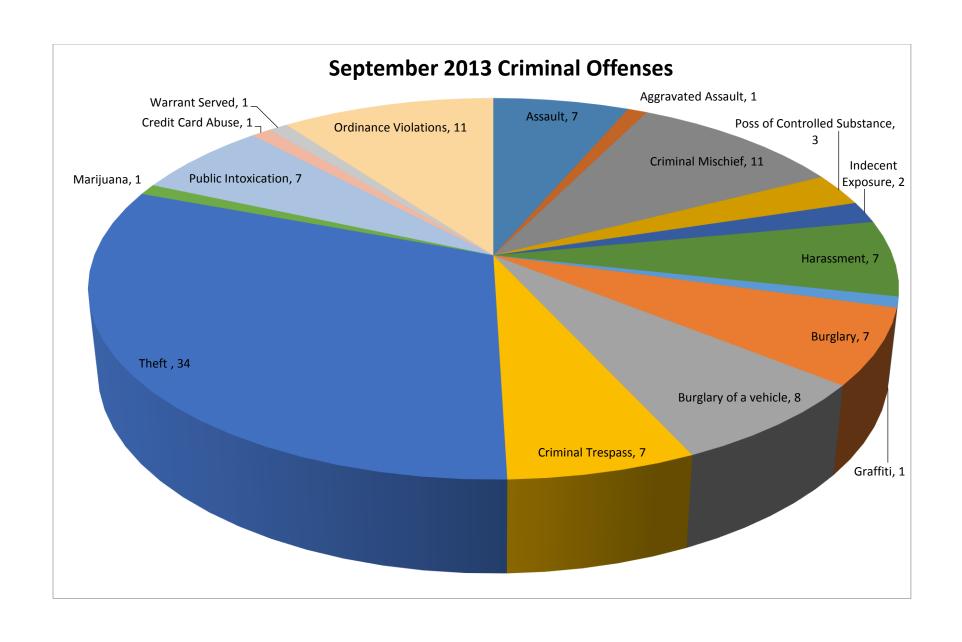

| SOUTH PADRE ISLAND POLICE DEPAR       | TMENT CALLS FOR SERVICE     | E STATIST | ics |
|---------------------------------------|-----------------------------|-----------|-----|
|                                       |                             |           |     |
| DESCRIPTION/CALLS BY TYPE             | NUMBER OF CALLS BY<br>MONTH |           |     |
|                                       |                             | Sep       |     |
|                                       | Sep13                       | 12        |     |
| FOLLOW UP                             | 4                           | 12        |     |
| KIDNAPPING                            | 0                           | 0         |     |
| PUBLIC LEWDNESS                       | 0                           | 1         |     |
| INDECENT EXPOSURE                     | 2                           | 1         |     |
| ASSAULT                               | 7                           | 5         |     |
| SEXUAL ASSAULT                        | 0                           | 1         |     |
| AGG ASSAULT                           | 1                           | 0         |     |
| CRIMINAL MISCHIEF                     | 11                          | 12        |     |
| GRAFFITI                              | 1                           | 5         |     |
| ROBBERY                               | 0                           | 0         |     |
| AGG ROBBERY                           | 0                           | 0         |     |
| BURGLARY                              | 7                           | 4         |     |
| BURGLARY OF A VEHICLE                 | 8                           | 2         |     |
| CRIMINAL TRESPASS                     | 7                           | 3         |     |
| THEFT                                 | 34                          | 37        |     |
| STOLEN VEHICLE                        | 0                           | 3         |     |
| UNAUTHORIZED USE OF A MOTOR           |                             |           |     |
| VEHICLE                               | 0                           | 2         |     |
| FORGERY                               | 0                           | 0         |     |
| CREDIT CARD ABUSE                     | 1                           | 1         |     |
| DISORDERLY CONDUCT                    | 0                           | 1         |     |
| HARASSMENT                            | 7                           | 1         |     |
| CONTROLLED SUBSTANCE                  | 3                           | 0         |     |
| MARIJUANA                             | 1                           | 4         |     |
| PUBLIC INTOXICATION                   | 7                           | 21        |     |
| 911 HANG UP CALLS                     | 3                           | 1         |     |
| ACCIDENTS                             | 18                          | 17        |     |
| ALARMS                                | 55                          | 75        |     |
| AMBULANCE CALLS                       | 79                          | 93        |     |
| ASSAULT FAMILY VIOLENCE/CLASS A MISD. | 0                           | 0         |     |
| ASSIST MOTORIST                       | 21                          | 35        |     |
| ASSIST OTHER AGENCIES                 | 4                           | 8         |     |
| CHILD (LOST/FOUND)                    | 0                           | 3         |     |
| CIVIL MATTER                          | 15                          | 11        |     |
| CODE 9 OPEN DOOR                      | 4                           | 5         |     |
| COURTESY CALL                         | 23                          | 28        |     |
| DEBRIS ON BRIDGE                      | 4                           | 4         |     |
| DISTURBANCE                           | 37                          | 35        |     |

| FIRE ALARM                   | 38    | 17      |  |
|------------------------------|-------|---------|--|
| FIRE CALL                    | 3     | 10      |  |
| CODE 5 COMPLAINANT           | 0     | 0       |  |
| DECEASED PERSON              | 0     | 1       |  |
| BURGLARY OF COIN-OP MACHINE  | 0     | 0       |  |
| ISSUANCE OF BAD CHECKS       | 0     | 0       |  |
| CODE 16 SHARK SIGHTING       | 0     | 1       |  |
| CODE 6 BUSINESS/HOUSE CHECKS | 31    | 64      |  |
| IMPROPERLY PARKED VEHICLE(S) | 30    | 25      |  |
| INFORMATION                  | 44    | 35      |  |
| INVESTIGATION                | 0     | 0       |  |
| RUNAWAY                      | 0     | <u></u> |  |
| MISSING PERSON               | 0     | 0       |  |
| NOISE DISTURBANCE            | 26    | <u></u> |  |
| ORDINANCE VIOLATION          | 11    | 46      |  |
| OTHER                        | 103   | 66      |  |
| PEDESTRIAN WALKING ON        | 100   | - 00    |  |
| CAUSEWAY                     | 0     | 5       |  |
| PROPERTY (LOST/FOUND)        | 11    | 13      |  |
| SIGNAL 0 ANIMAL BODY @       | 0     | 1       |  |
| SUSPICIOUS PERSON            | 29    | 48      |  |
| SUSPECIOUS VEHICLE           | 13    | 19      |  |
| SWIMMER IN DISTRESS          | 4     | 5       |  |
| TERRORISTIC THREAT           | 0     | 0       |  |
| TRAFFIC CONTROL              | 2     | 8       |  |
| TRAFFIC STOP                 | 130   | 353     |  |
| WARRANT/SERVED,ETC           | 1     | 6       |  |
| WAVEDOWN                     | 20    | 27      |  |
| WELFARE CONCERN              | 20    | 13      |  |
| UNKNOWN                      | 0     | 0       |  |
| INSPECTION CODE/HEALTH       | 0     | 0       |  |
| TOTAL CITATIONS              | 43    | 173     |  |
| TOTAL ARRESTS                | 40    | 64      |  |
| RESPONDING BACK-UP OFFICERS  | 631   | 813     |  |
| CODE 10 REQUEST TAXI CAB     | 0     | 1       |  |
| ABANDONED/STORED VEHICLE     | 0     | 1       |  |
|                              |       |         |  |
| OVERALL TOTALS               | 1,615 | 2,301   |  |