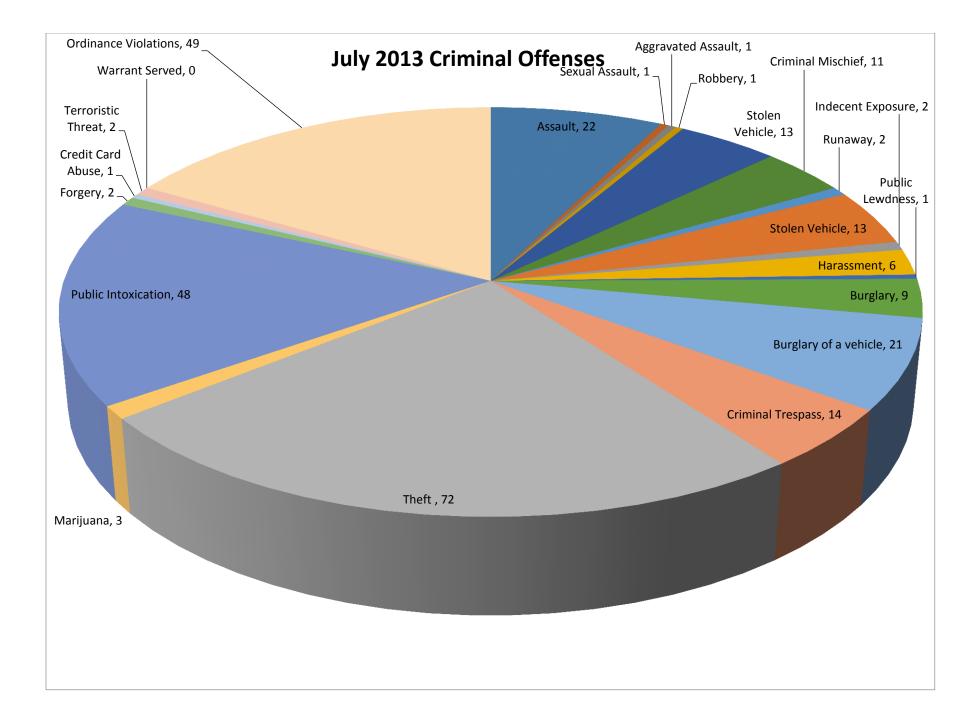

| SOUTH PADRE ISLAND POLICE DEPARTME     | NT CALLS FOR SERVICE STATIST | ICS        |  |
|----------------------------------------|------------------------------|------------|--|
|                                        |                              |            |  |
| DESCRIPTION/CALLS BY TYPE              | NUMBER OF CALLS BY<br>MONTH  |            |  |
|                                        |                              | 11         |  |
|                                        | Jul-13                       | Jul-<br>12 |  |
|                                        | 501-13                       | 12         |  |
| FOLLOW UP                              | 38                           | 27         |  |
| KIDNAPPING                             | 0                            | 0          |  |
| PUBLIC LEWDNESS                        | 1                            | 0          |  |
| INDECENT EXPOSURE                      | 2                            | 0          |  |
| ASSAULT                                | 22                           | 13         |  |
| SEXUAL ASSAULT                         | 1                            | 0          |  |
| AGG ASSAULT                            | 1                            | 1          |  |
| CRIMINAL MISCHIEF                      | 11                           | 16         |  |
| GRAFFITI                               | 0                            | 3          |  |
| ROBBERY                                | 1                            | 0          |  |
| AGG ROBBERY                            | 0                            | 0          |  |
| BURGLARY                               | 9                            | 6          |  |
| BURGLARY OF A VEHICLE                  | 21                           | 8          |  |
| CRIMINAL TRESPASS                      | 14                           | 9          |  |
| THEFT                                  | 72                           | 75         |  |
| STOLEN VEHICLE                         | 13                           | 3          |  |
| UNAUTHORIZED USE OF A MOTOR<br>VEHICLE | 0                            | 2          |  |
| FORGERY                                | 0                            | 2          |  |
| CREDIT CARD ABUSE                      | 2                            | 19         |  |
| DISORDERLY CONDUCT                     | 2                            | 13         |  |
| HARASSMENT                             | 6                            | 9          |  |
| CONTROLLED SUBSTANCE                   | 0                            | 9          |  |
| MARIJUANA                              | 3                            | 8          |  |
|                                        | 48                           | 36         |  |
| 911 HANG UP CALLS                      | 5                            | 6          |  |
| ACCIDENTS                              | 75                           | 90         |  |
| ALARMS                                 | 42                           | 30         |  |
| AMBULANCE CALLS                        | 216                          | 169        |  |
| ASSAULT FAMILY VIOLENCE/CLASS A        | 210                          |            |  |
| MISD.                                  | 0                            | 1          |  |
| ASSIST MOTORIST                        | 30                           | 64         |  |
| ASSIST OTHER AGENCIES                  | 7                            | 15         |  |
| CHILD (LOST/FOUND)                     | 46                           | 71         |  |
| CIVIL MATTER                           | 20                           | 15         |  |
| CODE 9 OPEN DOOR                       | 6                            | 4          |  |
| COURTESY CALL                          | 48                           | 41         |  |
| DEBRIS ON BRIDGE                       | 6                            | 8          |  |
| DISTURBANCE                            | 107                          | 78         |  |
| FIRE ALARM                             | 38                           | 23         |  |