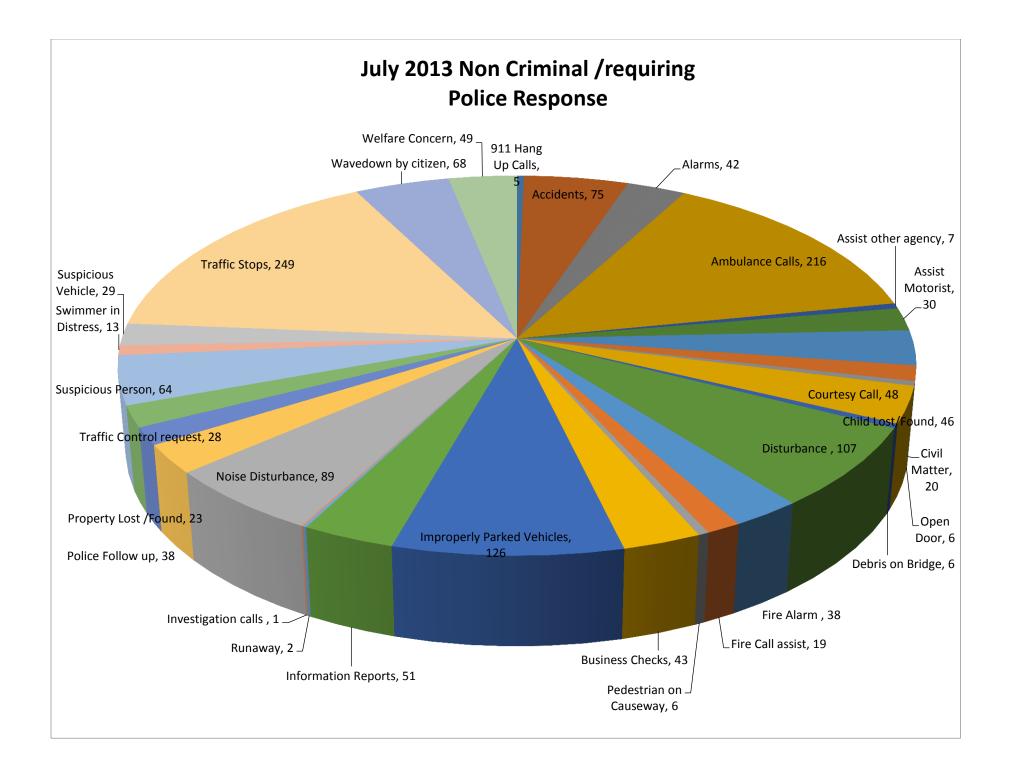

| SOUTH PADRE ISLAND POLICE DEPARTME     | NT CALLS FOR SERVICE STATIST | ICS        |  |
|----------------------------------------|------------------------------|------------|--|
|                                        |                              |            |  |
| DESCRIPTION/CALLS BY TYPE              | NUMBER OF CALLS BY<br>MONTH  |            |  |
|                                        |                              | 11         |  |
|                                        | Jul-13                       | Jul-<br>12 |  |
|                                        | 501-13                       | 12         |  |
| FOLLOW UP                              | 38                           | 27         |  |
| KIDNAPPING                             | 0                            | 0          |  |
| PUBLIC LEWDNESS                        | 1                            | 0          |  |
| INDECENT EXPOSURE                      | 2                            | 0          |  |
| ASSAULT                                | 22                           | 13         |  |
| SEXUAL ASSAULT                         | 1                            | 0          |  |
| AGG ASSAULT                            | 1                            | 1          |  |
| CRIMINAL MISCHIEF                      | 11                           | 16         |  |
| GRAFFITI                               | 0                            | 3          |  |
| ROBBERY                                | 1                            | 0          |  |
| AGG ROBBERY                            | 0                            | 0          |  |
| BURGLARY                               | 9                            | 6          |  |
| BURGLARY OF A VEHICLE                  | 21                           | 8          |  |
| CRIMINAL TRESPASS                      | 14                           | 9          |  |
| THEFT                                  | 72                           | 75         |  |
| STOLEN VEHICLE                         | 13                           | 3          |  |
| UNAUTHORIZED USE OF A MOTOR<br>VEHICLE | 0                            | 2          |  |
| FORGERY                                | 0                            | 2          |  |
| CREDIT CARD ABUSE                      | 2                            | 19         |  |
| DISORDERLY CONDUCT                     | 2                            | 13         |  |
| HARASSMENT                             | 6                            | 9          |  |
| CONTROLLED SUBSTANCE                   | 0                            | 9          |  |
| MARIJUANA                              | 3                            | 8          |  |
|                                        | 48                           | 36         |  |
| 911 HANG UP CALLS                      | 5                            | 6          |  |
| ACCIDENTS                              | 75                           | 90         |  |
| ALARMS                                 | 42                           | 30         |  |
| AMBULANCE CALLS                        | 216                          | 169        |  |
| ASSAULT FAMILY VIOLENCE/CLASS A        | 210                          |            |  |
| MISD.                                  | 0                            | 1          |  |
| ASSIST MOTORIST                        | 30                           | 64         |  |
| ASSIST OTHER AGENCIES                  | 7                            | 15         |  |
| CHILD (LOST/FOUND)                     | 46                           | 71         |  |
| CIVIL MATTER                           | 20                           | 15         |  |
| CODE 9 OPEN DOOR                       | 6                            | 4          |  |
| COURTESY CALL                          | 48                           | 41         |  |
| DEBRIS ON BRIDGE                       | 6                            | 8          |  |
| DISTURBANCE                            | 107                          | 78         |  |
| FIRE ALARM                             | 38                           | 23         |  |

| FIRE CALL                      | 19    | 13    |  |
|--------------------------------|-------|-------|--|
| CODE 5 COMPLAINANT             | 0     | 0     |  |
| DECEASED PERSON                | 0     | 0     |  |
| BURGLARY OF COIN-OP MACHINE    | 0     | 0     |  |
| ISSUANCE OF BAD CHECKS         | 0     | 0     |  |
| CODE 16 SHARK SIGHTING         | 0     | 1     |  |
| CODE 6 BUSINESS/HOUSE CHECKS   | 43    | 39    |  |
| IMPROPERLY PARKED VEHICLE(S)   | 126   | 130   |  |
| INFORMATION                    | 51    | 51    |  |
| INVESTIGATION                  | 1     | 1     |  |
| RUNAWAY                        | 2     | 0     |  |
| MISSING PERSON                 | 0     | 1     |  |
| NOISE DISTURBANCE              | 89    | 87    |  |
| ORDINANCE VIOLATION            | 49    | 74    |  |
| OTHER                          | 80    | 127   |  |
| PEDESTRIAN WALKING ON CAUSEWAY | 6     | 11    |  |
| PROPERTY (LOST/FOUND)          | 23    | 21    |  |
| SIGNAL 0 ANIMAL BODY @         | 1     | 0     |  |
| SUSPICIOUS PERSON              | 64    | 84    |  |
| SUSPICIOUS VEHICLE             | 29    | 35    |  |
| SWIMMER IN DISTRESS            | 13    | 13    |  |
| TERRORISTIC THREAT             | 2     | 4     |  |
| TRAFFIC CONTROL                | 28    | 30    |  |
| TRAFFIC STOP                   | 249   | 328   |  |
| WARRANT/SERVED,ETC             | 0     | 4     |  |
| WAVEDOWN                       | 68    | 72    |  |
| WELFARE CONCERN                | 49    | 40    |  |
| UNKNOWN                        | 0     | 0     |  |
| INSPECTION CODE/HEALTH         | 0     | 0     |  |
| TOTAL CITATIONS                | 343   | 392   |  |
| TOTAL ARRESTS                  | 110   | 103   |  |
| RESPONDING BACK-UP OFFICERS    | 1,263 | 1,199 |  |
| CODE 10 REQUEST TAXI CAB       | 0     | 0     |  |
| ABANDONED/STORED VEHICLE       | 1     | 0     |  |
|                                | 3,623 | 3,720 |  |