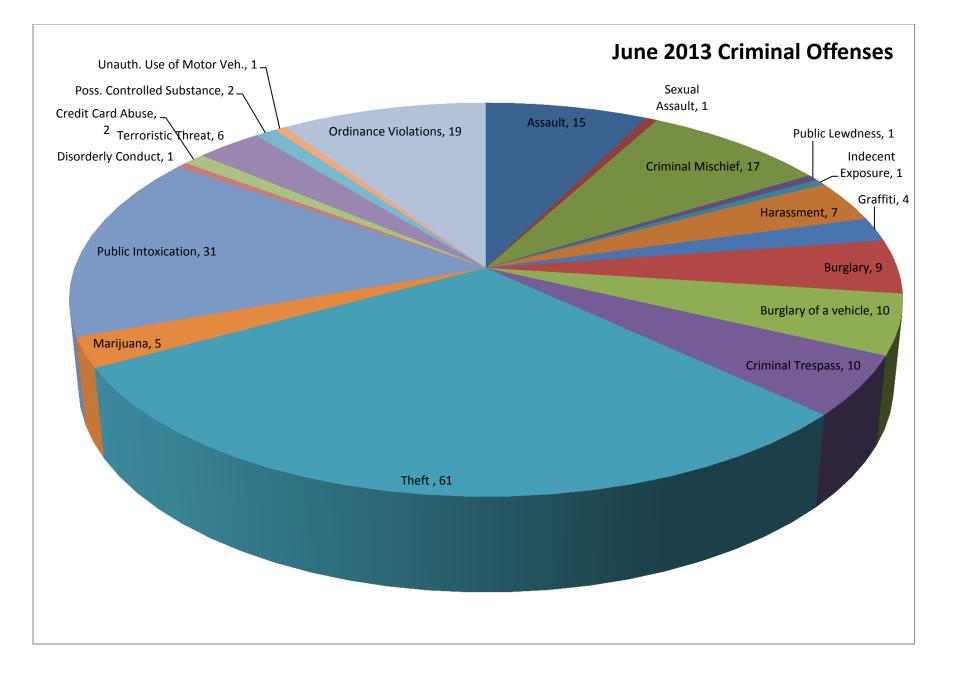

| SOUTH PADRE ISLAND POLICE DEPARTM        | IENT CALLS FOR SERVICE STATIS | TICS |  |
|------------------------------------------|-------------------------------|------|--|
| DESCRIPTION/CALLS BY TYPE                | NUMBER OF CALLS BY<br>MONTH   |      |  |
|                                          |                               | Jun- |  |
|                                          | Jun 13                        | 12   |  |
|                                          |                               |      |  |
| FOLLOW UP                                | 40                            | 51   |  |
| KIDNAPPING                               | 0                             | 0    |  |
| PUBLIC LEWDNESS                          | 1                             | 2    |  |
| INDECENT EXPOSURE                        | 1                             | 1    |  |
| ASSAULT                                  | 15                            | 12   |  |
| SEXUAL ASSAULT                           | 1                             | 0    |  |
| AGG ASSAULT                              | 0                             | 3    |  |
| CRIMINAL MISCHIEF                        | 17                            | 12   |  |
| GRAFFITI                                 | 4                             | 7    |  |
| ROBBERY                                  | 0                             | 0    |  |
| AGG ROBBERY                              | 0                             | 0    |  |
| BURGLARY                                 | 9                             | 6    |  |
| BURGLARY OF A VEHICLE                    | 10                            | 10   |  |
| CRIMINAL TRESPASS                        | 10                            | 18   |  |
| THEFT                                    | 61                            | 73   |  |
| STOLEN VEHICLE                           | 0                             | 4    |  |
| UNAUTHORIZED USE OF A MOTOR<br>VEHICLE   | 1                             | 0    |  |
| FORGERY                                  | 0                             | 0    |  |
| CREDIT CARD ABUSE                        | 2                             | 0    |  |
| DISORDERLY CONDUCT                       | 1                             | 3    |  |
| HARASSMENT                               | 7                             | 7    |  |
| CONTROLLED SUBSTANCE                     | 2                             | 1    |  |
| MARIJUANA                                | 5                             | 6    |  |
| PUBLIC INTOXICATION                      | 31                            | 42   |  |
| 911 HANG UP CALLS                        | 4                             | 10   |  |
| ACCIDENTS                                | 67                            | 50   |  |
| ALARMS                                   | 51                            | 58   |  |
| AMBULANCE CALLS                          | 210                           | 197  |  |
| ASSAULT FAMILY VIOLENCE/CLASS A<br>MISD. | 0                             | 2    |  |
| ASSIST MOTORIST                          | 45                            | 60   |  |

| ASSIST OTHER AGENCIES          | 8   | 9   |  |
|--------------------------------|-----|-----|--|
| CHILD (LOST/FOUND)             | 21  | 21  |  |
| CIVIL MATTER                   | 8   | 15  |  |
| CODE 9 OPEN DOOR               | 6   | 6   |  |
| COURTESY CALL                  | 52  | 35  |  |
| DEBRIS ON BRIDGE               | 3   | 1   |  |
| DISTURBANCE                    | 77  | 54  |  |
| FIRE ALARM                     | 37  | 23  |  |
| FIRE CALL                      | 11  | 10  |  |
| CODE 5 COMPLAINANT             | 0   | 0   |  |
| DECEASED PERSON                | 0   | 1   |  |
| BURGLARY OF COIN-OP MACHINE    | 0   | 0   |  |
| ISSUANCE OF BAD CHECKS         | 0   | 0   |  |
| CODE 16 SHARK SIGHTING         | 3   | 0   |  |
| CODE 6 BUSINESS/HOUSE CHECKS   | 27  | 20  |  |
| IMPROPERLY PARKED VEHICLE(S)   | 37  | 65  |  |
| INFORMATION                    | 51  | 51  |  |
| INVESTIGATION                  | 3   | 3   |  |
| RUNAWAY                        | 1   | 0   |  |
| MISSING PERSON                 | 0   | 0   |  |
| NOISE DISTURBANCE              | 57  | 69  |  |
| ORDINANCE VIOLATION            | 19  | 33  |  |
| OTHER                          | 76  | 75  |  |
| PEDESTRIAN WALKING ON CAUSEWAY | 10  | 6   |  |
| PROPERTY (LOST/FOUND)          | 30  | 24  |  |
| SIGNAL 0 ANIMAL BODY @         | 1   | 1   |  |
| SUSPICIOUS PERSON              | 36  | 62  |  |
| SUSPICIOUS VEHICLE             | 20  | 21  |  |
| SWIMMER IN DISTRESS            | 11  | 18  |  |
| TERRORISTIC THREAT             | 6   | 2   |  |
| TRAFFIC CONTROL                | 14  | 11  |  |
| TRAFFIC STOP                   | 197 | 295 |  |
| WARRANT/SERVED,ETC             | 1   | 6   |  |
| WAVEDOWN                       | 35  | 44  |  |
| WELFARE CONCERN                | 32  | 34  |  |
| UNKNOWN                        | 0   | 0   |  |
| INSPECTION CODE/HEALTH         | 0   | 0   |  |
| TOTAL CITATIONS                | 51  | 243 |  |
| TOTAL ARRESTS                  | 122 | 109 |  |