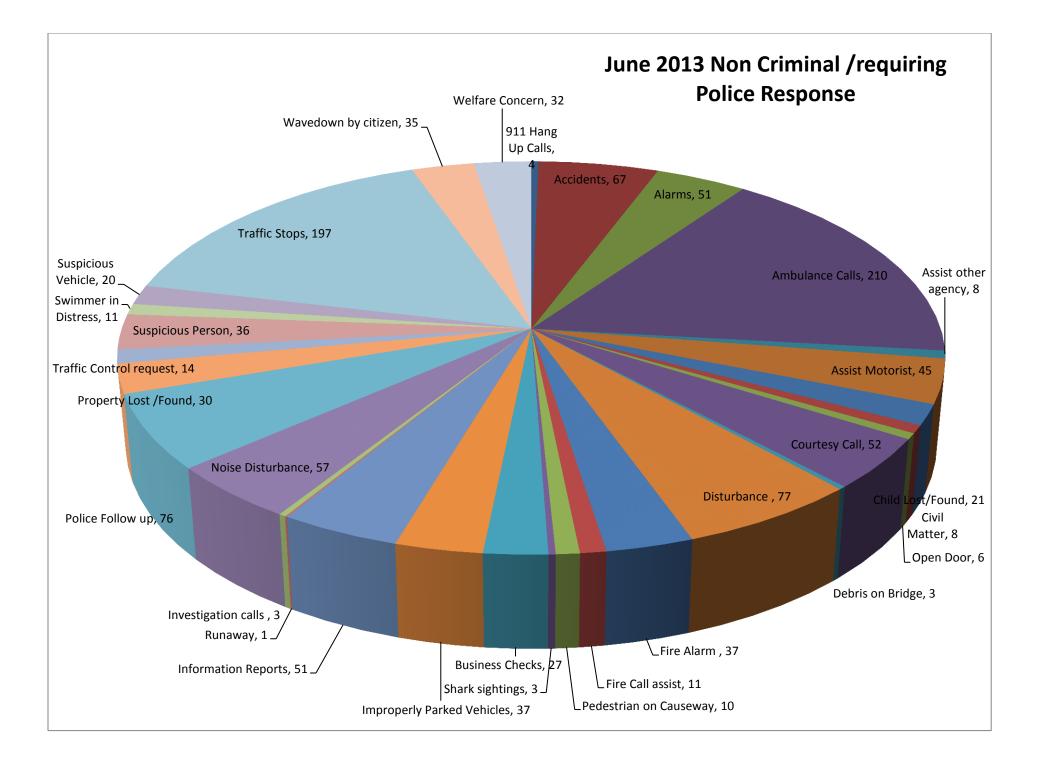

| SOUTH PADRE ISLAND POLICE DEPARTM        | IENT CALLS FOR SERVICE STATIS | TICS |  |
|------------------------------------------|-------------------------------|------|--|
| DESCRIPTION/CALLS BY TYPE                | NUMBER OF CALLS BY<br>MONTH   |      |  |
|                                          |                               | Jun- |  |
|                                          | Jun 13                        | 12   |  |
|                                          |                               |      |  |
| FOLLOW UP                                | 40                            | 51   |  |
| KIDNAPPING                               | 0                             | 0    |  |
| PUBLIC LEWDNESS                          | 1                             | 2    |  |
| INDECENT EXPOSURE                        | 1                             | 1    |  |
| ASSAULT                                  | 15                            | 12   |  |
| SEXUAL ASSAULT                           | 1                             | 0    |  |
| AGG ASSAULT                              | 0                             | 3    |  |
| CRIMINAL MISCHIEF                        | 17                            | 12   |  |
| GRAFFITI                                 | 4                             | 7    |  |
| ROBBERY                                  | 0                             | 0    |  |
| AGG ROBBERY                              | 0                             | 0    |  |
| BURGLARY                                 | 9                             | 6    |  |
| BURGLARY OF A VEHICLE                    | 10                            | 10   |  |
| CRIMINAL TRESPASS                        | 10                            | 18   |  |
| THEFT                                    | 61                            | 73   |  |
| STOLEN VEHICLE                           | 0                             | 4    |  |
| UNAUTHORIZED USE OF A MOTOR<br>VEHICLE   | 1                             | 0    |  |
| FORGERY                                  | 0                             | 0    |  |
| CREDIT CARD ABUSE                        | 2                             | 0    |  |
| DISORDERLY CONDUCT                       | 1                             | 3    |  |
| HARASSMENT                               | 7                             | 7    |  |
| CONTROLLED SUBSTANCE                     | 2                             | 1    |  |
| MARIJUANA                                | 5                             | 6    |  |
| PUBLIC INTOXICATION                      | 31                            | 42   |  |
| 911 HANG UP CALLS                        | 4                             | 10   |  |
| ACCIDENTS                                | 67                            | 50   |  |
| ALARMS                                   | 51                            | 58   |  |
| AMBULANCE CALLS                          | 210                           | 197  |  |
| ASSAULT FAMILY VIOLENCE/CLASS A<br>MISD. | 0                             | 2    |  |
| ASSIST MOTORIST                          | 45                            | 60   |  |

| ASSIST OTHER AGENCIES          | 8   | 9   |  |
|--------------------------------|-----|-----|--|
| CHILD (LOST/FOUND)             | 21  | 21  |  |
| CIVIL MATTER                   | 8   | 15  |  |
| CODE 9 OPEN DOOR               | 6   | 6   |  |
| COURTESY CALL                  | 52  | 35  |  |
| DEBRIS ON BRIDGE               | 3   | 1   |  |
| DISTURBANCE                    | 77  | 54  |  |
| FIRE ALARM                     | 37  | 23  |  |
| FIRE CALL                      | 11  | 10  |  |
| CODE 5 COMPLAINANT             | 0   | 0   |  |
| DECEASED PERSON                | 0   | 1   |  |
| BURGLARY OF COIN-OP MACHINE    | 0   | 0   |  |
| ISSUANCE OF BAD CHECKS         | 0   | 0   |  |
| CODE 16 SHARK SIGHTING         | 3   | 0   |  |
| CODE 6 BUSINESS/HOUSE CHECKS   | 27  | 20  |  |
| IMPROPERLY PARKED VEHICLE(S)   | 37  | 65  |  |
| INFORMATION                    | 51  | 51  |  |
| INVESTIGATION                  | 3   | 3   |  |
| RUNAWAY                        | 1   | 0   |  |
| MISSING PERSON                 | 0   | 0   |  |
| NOISE DISTURBANCE              | 57  | 69  |  |
| ORDINANCE VIOLATION            | 19  | 33  |  |
| OTHER                          | 76  | 75  |  |
| PEDESTRIAN WALKING ON CAUSEWAY | 10  | 6   |  |
| PROPERTY (LOST/FOUND)          | 30  | 24  |  |
| SIGNAL 0 ANIMAL BODY @         | 1   | 1   |  |
| SUSPICIOUS PERSON              | 36  | 62  |  |
| SUSPICIOUS VEHICLE             | 20  | 21  |  |
| SWIMMER IN DISTRESS            | 11  | 18  |  |
| TERRORISTIC THREAT             | 6   | 2   |  |
| TRAFFIC CONTROL                | 14  | 11  |  |
| TRAFFIC STOP                   | 197 | 295 |  |
| WARRANT/SERVED,ETC             | 1   | 6   |  |
| WAVEDOWN                       | 35  | 44  |  |
| WELFARE CONCERN                | 32  | 34  |  |
| UNKNOWN                        | 0   | 0   |  |
| INSPECTION CODE/HEALTH         | 0   | 0   |  |
| TOTAL CITATIONS                | 51  | 243 |  |
| TOTAL ARRESTS                  | 122 | 109 |  |

| RESPONDING BACK-UP OFFICERS | 878   | 1,022 |  |
|-----------------------------|-------|-------|--|
| CODE 10 REQUEST TAXI CAB    | 0     | 0     |  |
| ABANDONED/STORED VEHICLE    | 0     | 0     |  |
| OVERALL TOTALS              | 2,576 | 3,024 |  |
|                             |       |       |  |
|                             |       |       |  |
|                             |       |       |  |