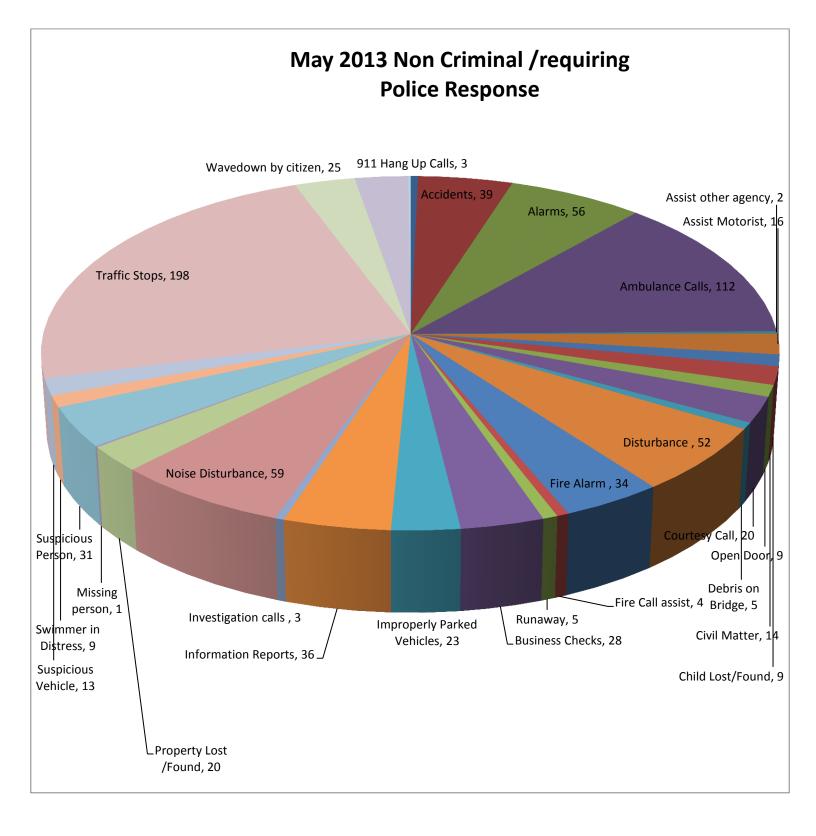

| DESCRIPTION/CALLS BY TYPE             | NUMBER OF CALLS BY MONTH |      |  |
|---------------------------------------|--------------------------|------|--|
|                                       |                          |      |  |
|                                       | May-13                   | May- |  |
|                                       |                          | 12   |  |
| FOLLOW UP                             | 23                       | 36   |  |
| KIDNAPPING                            | 0                        | 0    |  |
| PUBLIC LEWDNESS                       | 0                        | 1    |  |
|                                       |                          | 0    |  |
| ASSAULT                               | 8                        | 12   |  |
| SEXUAL ASSAULT                        | 2                        | 0    |  |
| AGG ASSAULT                           | 2                        | 0    |  |
| CRIMINAL MISCHIEF                     | 8                        | 19   |  |
| GRAFFITI                              | 3                        | 1    |  |
| ROBBERY                               | 0                        | 0    |  |
| AGG ROBBERY                           | 0                        | 0    |  |
| BURGLARY                              | 10                       | 4    |  |
| BURGLARY OF A VEHICLE                 | 2                        | 2    |  |
| CRIMINAL TRESPASS                     | 11                       | 5    |  |
| THEFT                                 | 46                       | 56   |  |
| STOLEN VEHICLE                        | 5                        | 1    |  |
| UNAUTHORIZED USE OF A MOTOR VEHICLE   | 0                        | 1    |  |
| FORGERY                               | 0                        | 0    |  |
| CREDIT CARD ABUSE                     | 0                        | 1    |  |
| DISORDERLY CONDUCT                    | 0                        | 1    |  |
| HARASSMENT                            | 7                        | 6    |  |
| CONTROLLED SUBSTANCE                  | 0                        | 0    |  |
| MARIJUANA                             | 5                        | 4    |  |
| PUBLIC INTOXICATION                   | 32                       | 19   |  |
| 911 HANG UP CALLS                     | 3                        | 10   |  |
| ACCIDENTS                             | 39                       | 47   |  |
| ALARMS                                | 56                       | 58   |  |
| AMBULANCE CALLS                       | 112                      | 97   |  |
| ASSAULT FAMILY VIOLENCE/CLASS A MISD. | 1                        | 0    |  |
| ASSIST MOTORIST                       | 36                       | 33   |  |
| ASSIST OTHER AGENCIES                 | 2                        | 7    |  |
| CHILD (LOST/FOUND)                    | 9                        | 8    |  |
| CIVIL MATTER                          | 14                       | 18   |  |
| CODE 9 OPEN DOOR                      | 9                        | 13   |  |
| COURTESY CALL                         | 20                       | 38   |  |
| DEBRIS ON BRIDGE                      | 5                        | 1    |  |
| DISTURBANCE                           | 52                       | 51   |  |
| FIRE ALARM                            | 34                       | 21   |  |
| FIRE CALL                             | 4                        | 6    |  |
| CODE 5 COMPLAINANT                    | 0                        | 0    |  |
| DECEASED PERSON                       | 0                        | 0    |  |
| BURGLARY OF COIN-OP MACHINE           | 0                        | 0    |  |
| ISSUANCE OF BAD CHECKS                | 0                        | 0    |  |

|                                                         |                              | <u>т</u> т |  |
|---------------------------------------------------------|------------------------------|------------|--|
|                                                         |                              |            |  |
|                                                         |                              |            |  |
|                                                         |                              |            |  |
| SOUTH PADRE ISLAND POLICE DEPARTI                       | MENT CALLS FOR SERVICE CONT. | <u>г</u> г |  |
|                                                         |                              |            |  |
|                                                         |                              |            |  |
| DESCRIPTION/CALLS BY TYPE                               | NUMBER OF CALLS BY MONTH     |            |  |
| <u> </u>                                                |                              |            |  |
|                                                         | May-13                       | May-       |  |
|                                                         |                              | 12         |  |
|                                                         | 0                            | 0          |  |
| CODE 16 SHARK SIGHTING                                  | 0<br>28                      | 10         |  |
|                                                         |                              |            |  |
| IMPROPERLY PARKED VEHICLE(S)                            | 23<br>36                     | 61<br>34   |  |
| INFORMATION<br>INVESTIGATION                            | 30                           | 34<br>2    |  |
| RUNAWAY                                                 | 5                            | 0          |  |
| MISSING PERSON                                          | 5<br>1                       | 0          |  |
| NOISE DISTURBANCE                                       | 59                           | 55         |  |
|                                                         |                              | 22         |  |
| ORDINANCE VIOLATION                                     | 16                           |            |  |
|                                                         | 78                           | 83<br>5    |  |
| PEDESTRIAN WALKING ON CAUSEWAY                          | 1                            | 27         |  |
| PROPERTY (LOST/FOUND)                                   | 20                           |            |  |
| SIGNAL 0 ANIMAL BODY @                                  | 0                            | 1          |  |
| SUSPICIOUS PERSON                                       | 31                           | 39<br>21   |  |
| SUSPICIOUS VEHICLE                                      | 13                           |            |  |
| SWIMMER IN DISTRESS                                     | 9 0                          | 9<br>2     |  |
| TERRORISTIC THREAT                                      | 22                           |            |  |
| TRAFFIC CONTROL TRAFFIC STOP                            |                              | 10         |  |
|                                                         | 198                          | 301        |  |
| WARRANT/SERVED,ETC                                      | 1<br>25                      | 2<br>37    |  |
|                                                         |                              | -          |  |
|                                                         | 22                           | 19         |  |
|                                                         | 0                            | 0          |  |
|                                                         | 0 123                        | 1          |  |
| TOTAL CITATIONS TOTAL ARRESTS                           | 64                           | 209<br>87  |  |
|                                                         | 729                          |            |  |
| RESPONDING BACK-UP OFFICERS<br>CODE 10 REQUEST TAXI CAB | 1                            | 882        |  |
|                                                         | 0                            | 1          |  |
| ABANDONED/STORED VEHICLE                                |                              |            |  |
| OVERALL TOTALS                                          | 2,069                        | 2,499      |  |
|                                                         |                              |            |  |
|                                                         |                              |            |  |