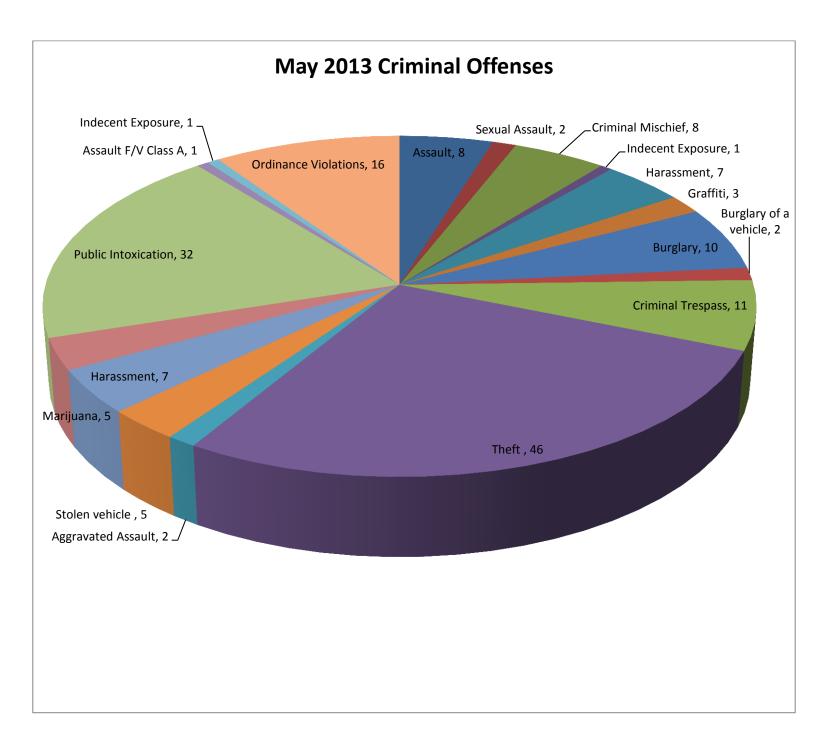

| DESCRIPTION/CALLS BY TYPE             | NUMBER OF CALLS BY MONTH |      |  |
|---------------------------------------|--------------------------|------|--|
|                                       |                          |      |  |
|                                       | May-13                   | May- |  |
|                                       |                          | 12   |  |
| FOLLOW UP                             | 23                       | 36   |  |
| KIDNAPPING                            | 0                        | 0    |  |
| PUBLIC LEWDNESS                       | 0                        | 1    |  |
|                                       |                          | 0    |  |
| ASSAULT                               | 8                        | 12   |  |
| SEXUAL ASSAULT                        | 2                        | 0    |  |
| AGG ASSAULT                           | 2                        | 0    |  |
| CRIMINAL MISCHIEF                     | 8                        | 19   |  |
| GRAFFITI                              | 3                        | 1    |  |
| ROBBERY                               | 0                        | 0    |  |
| AGG ROBBERY                           | 0                        | 0    |  |
| BURGLARY                              | 10                       | 4    |  |
| BURGLARY OF A VEHICLE                 | 2                        | 2    |  |
| CRIMINAL TRESPASS                     | 11                       | 5    |  |
| THEFT                                 | 46                       | 56   |  |
| STOLEN VEHICLE                        | 5                        | 1    |  |
| UNAUTHORIZED USE OF A MOTOR VEHICLE   | 0                        | 1    |  |
| FORGERY                               | 0                        | 0    |  |
| CREDIT CARD ABUSE                     | 0                        | 1    |  |
| DISORDERLY CONDUCT                    | 0                        | 1    |  |
| HARASSMENT                            | 7                        | 6    |  |
| CONTROLLED SUBSTANCE                  | 0                        | 0    |  |
| MARIJUANA                             | 5                        | 4    |  |
| PUBLIC INTOXICATION                   | 32                       | 19   |  |
| 911 HANG UP CALLS                     | 3                        | 10   |  |
| ACCIDENTS                             | 39                       | 47   |  |
| ALARMS                                | 56                       | 58   |  |
| AMBULANCE CALLS                       | 112                      | 97   |  |
| ASSAULT FAMILY VIOLENCE/CLASS A MISD. | 1                        | 0    |  |
| ASSIST MOTORIST                       | 36                       | 33   |  |
| ASSIST OTHER AGENCIES                 | 2                        | 7    |  |
| CHILD (LOST/FOUND)                    | 9                        | 8    |  |
| CIVIL MATTER                          | 14                       | 18   |  |
| CODE 9 OPEN DOOR                      | 9                        | 13   |  |
| COURTESY CALL                         | 20                       | 38   |  |
| DEBRIS ON BRIDGE                      | 5                        | 1    |  |
| DISTURBANCE                           | 52                       | 51   |  |
| FIRE ALARM                            | 34                       | 21   |  |
| FIRE CALL                             | 4                        | 6    |  |
| CODE 5 COMPLAINANT                    | 0                        | 0    |  |
| DECEASED PERSON                       | 0                        | 0    |  |
| BURGLARY OF COIN-OP MACHINE           | 0                        | 0    |  |
| ISSUANCE OF BAD CHECKS                | 0                        | 0    |  |