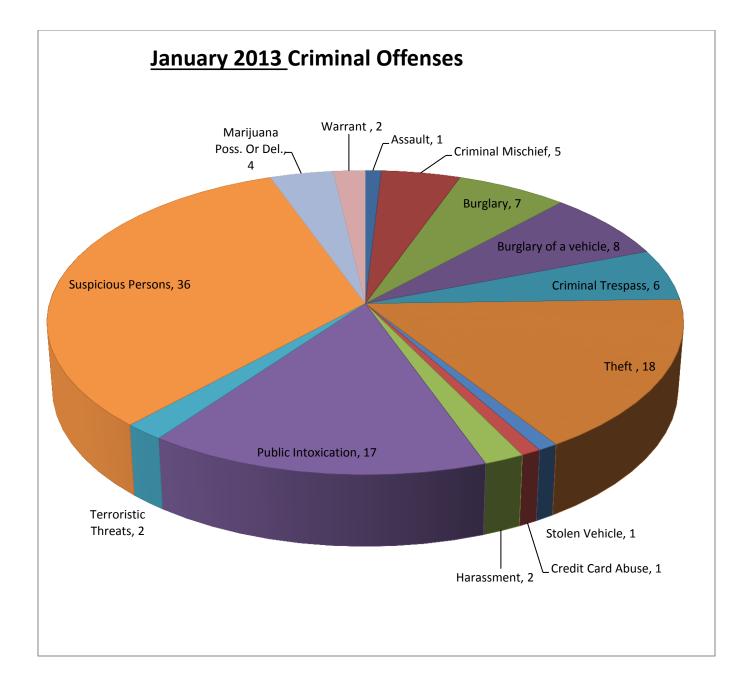

| SOUTH PADRE ISLAND POLICE DEPARTI        | MENT CALLS FOR SERVICE STAT | <b>FISTICS</b> |  |
|------------------------------------------|-----------------------------|----------------|--|
| DESCRIPTION/CALLS BY TYPE                | NUMBER OF CALLS BY<br>MONTH |                |  |
|                                          | JAN.2013                    | DEC.2012       |  |
| FOLLOW UP                                | 19                          | 16             |  |
| KIDNAPPING                               | 0                           | 0              |  |
| PUBLIC LEWDNESS                          | 0                           | 0              |  |
| INDECENT EXPOSURE                        | 0                           | 0              |  |
| ASSAULT                                  | 1                           | 3              |  |
| SEXUAL ASSAULT                           | 0                           | 0              |  |
| AGG ASSAULT                              | 0                           | 0              |  |
| CRIMINAL MISCHIEF                        | 5                           | 1              |  |
| GRAFFITI                                 | 0                           | 0              |  |
| ROBBERY                                  | 0                           | 0              |  |
| AGG ROBBERY                              | 0                           | 0              |  |
| BURGLARY                                 | 7                           | 1              |  |
| BURGLARY OF A VEHICLE                    | 8                           | 2              |  |
| CRIMINAL TRESPASS                        | 6                           | 3              |  |
| THEFT                                    | 18                          | 10             |  |
| STOLEN VEHICLE                           | 1                           | 1              |  |
| UNAUTHORIZED USE OF A MOTOR<br>VEHICLE   | 0                           | 1              |  |
| FORGERY                                  | 0                           | 0              |  |
| CREDIT CARD ABUSE                        | 1                           | 0              |  |
| DISORDERLY CONDUCT                       | 0                           | 0              |  |
| HARASSMENT                               | 2                           | 5              |  |
| CONTROLLED SUBSTANCE                     | 0                           | 0              |  |
| MARIJUANA                                | 4                           | 0              |  |
| PUBLIC INTOXICATION                      | 17                          | 15             |  |
| 911 HANG UP CALLS                        | 6                           | 4              |  |
| ACCIDENTS                                | 14                          | 10             |  |
| ALARMS                                   | 42                          | 44             |  |
| AMBULANCE CALLS                          | 89                          | 54             |  |
| ASSAULT FAMILY VIOLENCE/CLASS A          | 0                           | 0              |  |
| MISD.<br>ASSIST MOTORIST                 | 17                          | 17             |  |
| ASSIST MOTORIST<br>ASSIST OTHER AGENCIES | 3                           | 9              |  |
|                                          | 0                           | <u> </u>       |  |
| CHILD (LOST/FOUND)<br>CIVIL MATTER       | 3                           | 5              |  |
| CODE 9 OPEN DOOR                         | 3<br>14                     | 6              |  |
| COURTESY CALL                            | 19                          | 26             |  |
|                                          |                             |                |  |
| DEBRIS ON BRIDGE                         | 1<br>22                     | 3              |  |
| DISTURBANCE<br>FIRE ALARM                | 25                          | 20             |  |