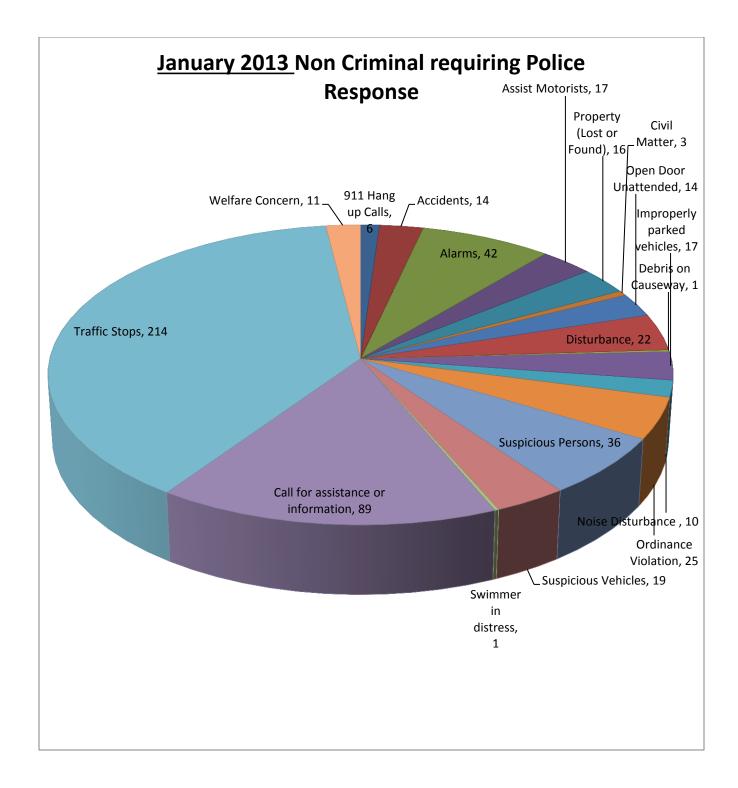

| SOUTH PADRE ISLAND POLICE DEPARTI        | MENT CALLS FOR SERVICE STAT | <b>FISTICS</b> |  |
|------------------------------------------|-----------------------------|----------------|--|
| DESCRIPTION/CALLS BY TYPE                | NUMBER OF CALLS BY<br>MONTH |                |  |
|                                          | JAN.2013                    | DEC.2012       |  |
| FOLLOW UP                                | 19                          | 16             |  |
| KIDNAPPING                               | 0                           | 0              |  |
| PUBLIC LEWDNESS                          | 0                           | 0              |  |
| INDECENT EXPOSURE                        | 0                           | 0              |  |
| ASSAULT                                  | 1                           | 3              |  |
| SEXUAL ASSAULT                           | 0                           | 0              |  |
| AGG ASSAULT                              | 0                           | 0              |  |
| CRIMINAL MISCHIEF                        | 5                           | 1              |  |
| GRAFFITI                                 | 0                           | 0              |  |
| ROBBERY                                  | 0                           | 0              |  |
| AGG ROBBERY                              | 0                           | 0              |  |
| BURGLARY                                 | 7                           | 1              |  |
| BURGLARY OF A VEHICLE                    | 8                           | 2              |  |
| CRIMINAL TRESPASS                        | 6                           | 3              |  |
| THEFT                                    | 18                          | 10             |  |
| STOLEN VEHICLE                           | 1                           | 1              |  |
| UNAUTHORIZED USE OF A MOTOR<br>VEHICLE   | 0                           | 1              |  |
| FORGERY                                  | 0                           | 0              |  |
| CREDIT CARD ABUSE                        | 1                           | 0              |  |
| DISORDERLY CONDUCT                       | 0                           | 0              |  |
| HARASSMENT                               | 2                           | 5              |  |
| CONTROLLED SUBSTANCE                     | 0                           | 0              |  |
| MARIJUANA                                | 4                           | 0              |  |
| PUBLIC INTOXICATION                      | 17                          | 15             |  |
| 911 HANG UP CALLS                        | 6                           | 4              |  |
| ACCIDENTS                                | 14                          | 10             |  |
| ALARMS                                   | 42                          | 44             |  |
| AMBULANCE CALLS                          | 89                          | 54             |  |
| ASSAULT FAMILY VIOLENCE/CLASS A          | 0                           | 0              |  |
| MISD.<br>ASSIST MOTORIST                 | 17                          | 17             |  |
| ASSIST MOTORIST<br>ASSIST OTHER AGENCIES | 3                           | 9              |  |
|                                          | 0                           | <u> </u>       |  |
| CHILD (LOST/FOUND)<br>CIVIL MATTER       | 3                           | 5              |  |
| CODE 9 OPEN DOOR                         | 3<br>14                     | 6              |  |
| COURTESY CALL                            | 19                          | 26             |  |
|                                          |                             |                |  |
| DEBRIS ON BRIDGE                         | 1<br>22                     | 3              |  |
| DISTURBANCE<br>FIRE ALARM                | 25                          | 20             |  |

| FIRE CALL                                 | 6                  | 6        |  |
|-------------------------------------------|--------------------|----------|--|
| CODE 5 COMPLAINANT                        | 0                  | 0        |  |
| DECEASED PERSON                           | 0                  | 0        |  |
| BURGLARY OF COIN-OP MACHINE               | 0                  | 0        |  |
| ISSUANCE OF BAD CHECKS                    | 0                  | 0        |  |
| ISSOANCE OF BAD CHECKS                    |                    | 0        |  |
|                                           |                    |          |  |
|                                           |                    |          |  |
| SOUTH PADRE ISLAND POLICE DEPAR           |                    |          |  |
| SOUTH FADILE ISLAND FOLICE DEFAIL         |                    |          |  |
|                                           |                    |          |  |
| DESCRIPTION/CALLS BY TYPE                 | NUMBER OF CALLS BY |          |  |
| DESCRIPTION/CALLS DI TIPE                 | MONTH              |          |  |
|                                           |                    |          |  |
|                                           | JAN.2013           | DEC.2012 |  |
|                                           |                    | DEC.2012 |  |
| CODE 16 SHARK SIGHTING                    | 1                  | 0        |  |
| CODE 6 BUSINESS/HOUSE CHECKS              | 38                 | 18       |  |
| IMPROPERLY PARKED VEHICLE(S)              | 17                 | 8        |  |
| INFORMATION                               | 25                 | 24       |  |
| INVESTIGATION                             | 1                  | 1        |  |
| RUNAWAY                                   | 0                  | 0        |  |
| MISSING PERSON                            | 0                  | 0        |  |
| NOISE DISTURBANCE                         | 10                 | 3        |  |
| ORDINANCE VIOLATION                       | 25                 | 26       |  |
| OTHER                                     | 64                 | 41       |  |
| PEDESTRIAN WALKING ON CAUSEWAY            | 4                  | 6        |  |
| PROPERTY (LOST/FOUND)                     | 16                 | 6        |  |
| SIGNAL 0 ANIMAL BODY @                    | 10                 | 0        |  |
| SUSPICIOUS PERSON                         | 36                 | 24       |  |
| SUSPECIOUS VEHICLE                        | 19                 | 16       |  |
|                                           | 19                 | 2        |  |
| SWIMMER IN DISTRESS<br>TERRORISTIC THREAT | 2                  |          |  |
|                                           |                    | 0        |  |
|                                           | 12                 | 4        |  |
|                                           | 214                | 153      |  |
| WARRANT/SERVED,ETC                        | 2                  | 0        |  |
|                                           | 17                 | 14       |  |
|                                           | 11                 | 17       |  |
|                                           | 0                  | 0        |  |
| INSPECTION CODE/HEALTH                    | 0                  | 0        |  |
| TOTAL CITATIONS                           | 95                 | 18       |  |
| TOTAL ARRESTS                             | 47                 | 33       |  |
| RESPONDING BACK-UP OFFICERS               | 599                | 456      |  |
| CODE 10 REQUEST TAXI CAB                  | 0                  | 1        |  |
| ABANDONED/STORED VEHICLE                  | 0                  | 1        |  |
|                                           |                    |          |  |
| OVERALL TOTALS                            | 1,607              | 1,159    |  |