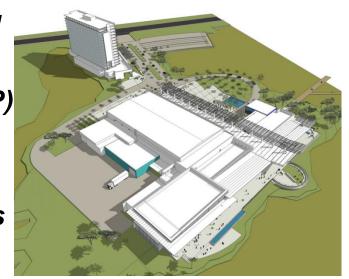

### Convention Center Renovations and Expansion

# UPDATE SCHEMATIC DESIGN PHASE COMPLETED

- Complete Deliverables Submitted
  - Drawings ( preliminary landscape, floor plans, elevations, sections, MEP)
  - Code analysis,
  - Structural Design Narrative,
  - MEP System Design and Calculations
  - 3 D model
  - Master Plan documents