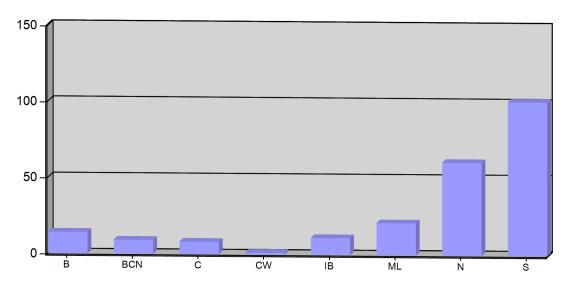

#### **Incident Count per Zone for Date Range**

Start Date: 07/01/2012 | End Date: 07/31/2012

| ZONE                        | # INCIDENTS |
|-----------------------------|-------------|
| B - Beach -town             | 14          |
| BCN - Beach -County (North) | 9           |
| C - County                  | 8           |
| CW - Causeway               | 1           |
| IB - Isla Blanca            | 11          |
| ML - Mainland               | 21          |
| N - North (Town)            | 61          |
| S - South (Town)            | 101         |

TOTAL: 226

Zone information is defined on the Basic Info 3 screen of an incident. Only REVIEWED incidents included.