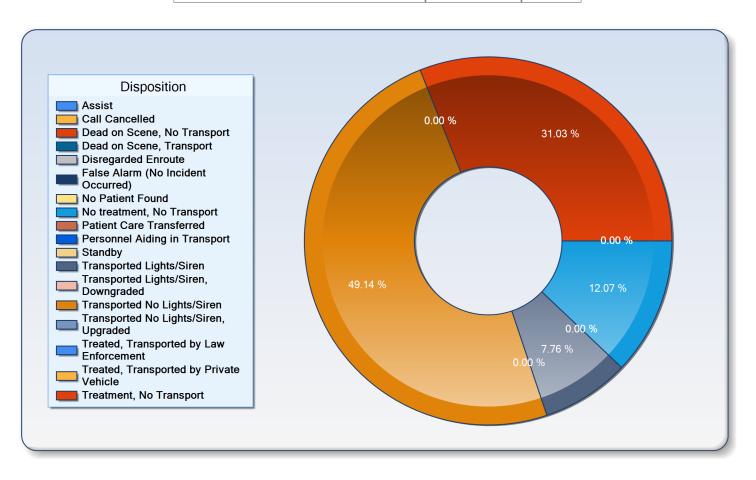

# South Padre Island Fire/EMS **Disposition Type Breakdown**

7/1/2012 to 8/1/2012

| Disposition Type Breakdown              |            |      |
|-----------------------------------------|------------|------|
| Disposition                             | Calls      | Pct  |
| Assist                                  | 0          | 0 %  |
| Call Cancelled                          | 0          | 0 %  |
| Dead on Scene, No Transport             | 0          | 0 %  |
| Dead on Scene, Transport                | 0          | 0 %  |
| Disregarded Enroute                     | 0          | 0 %  |
| False Alarm (No Incident Occurred)      | 0          | 0 %  |
| No Patient Found                        | 0          | 0 %  |
| No treatment, No Transport              | <u>14</u>  | 12 % |
| Patient Care Transferred                | 0          | 0 %  |
| Personnel Aiding in Transport           | 0          | 0 %  |
| Standby                                 | 0          | 0 %  |
| Transported Lights/Siren                | <u>9</u>   | 8 %  |
| Transported Lights/Siren, Downgraded    | 0          | 0 %  |
| Transported No Lights/Siren             | <u>57</u>  | 49 % |
| Transported No Lights/Siren, Upgraded   | 0          | 0 %  |
| Treated, Transported by Law Enforcement | 0          | 0 %  |
| Treated, Transported by Private Vehicle | 0          | 0 %  |
| Treatment, No Transport                 | <u>36</u>  | 31 % |
| Total                                   | <u>116</u> | 100% |