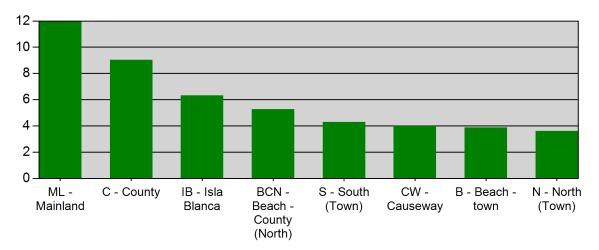

#### **Incident Count per Zone for Date Range**

Start Date: 07/01/2012 | End Date: 07/31/2012

| ZONE                        | # INCIDENTS |
|-----------------------------|-------------|
| B - Beach -town             | 14          |
| BCN - Beach -County (North) | 9           |
| C - County                  | 8           |
| CW - Causeway               | 1           |
| IB - Isla Blanca            | 11          |
| ML - Mainland               | 21          |
| N - North (Town)            | 61          |
| S - South (Town)            | 101         |

TOTAL: 226

Zone information is defined on the Basic Info 3 screen of an incident. Only REVIEWED incidents included.