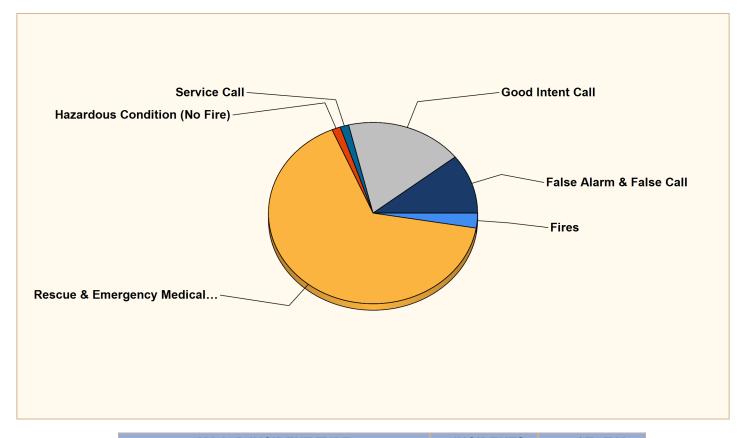

#### Breakdown by Major Incident Types for Date Range

Start Date: 07/01/2012 | End Date: 07/31/2012

| MAJOR INCIDENT TYPE                | # INCIDENTS | % of TOTAL |
|------------------------------------|-------------|------------|
| Fires                              | 6           | 2.65%      |
| Rescue & Emergency Medical Service | 149         | 65.93%     |
| Hazardous Condition (No Fire)      | 3           | 1.33%      |
| Service Call                       | 3           | 1.33%      |
| Good Intent Call                   | 41          | 18.14%     |
| False Alarm & False Call           | 24          | 10.62%     |
| TOTAL                              | 226         | 100.00%    |