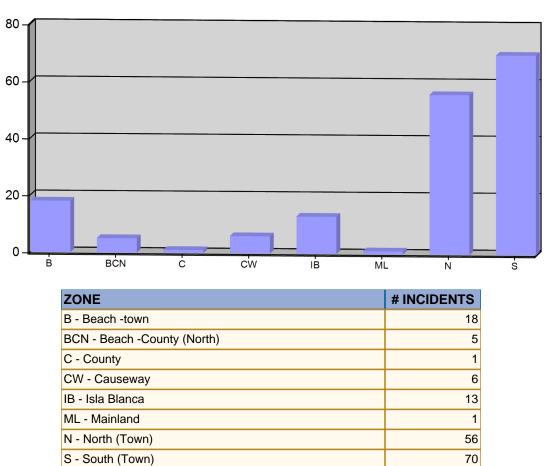

#### Incident Count per Zone for Date Range

StartDate: 08/01/2011 | EndDate: 08/31/2011

TOTAL:

Zone information is defined on the Basic Info 3 screen of an incident. Only REVIEWED incidents included.

170