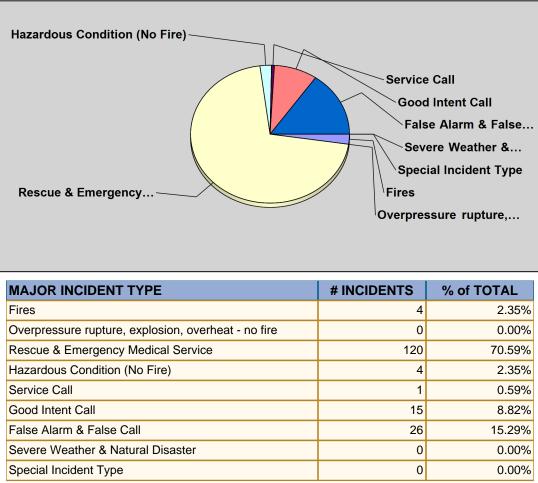

#### Breakdown by Major Incident Types for Date Range

StartDate: 08/01/2011 | EndDate: 08/31/2011

TOTAL

170

Only REVIEWED incidents included