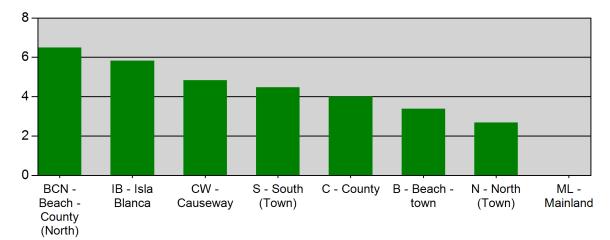

# South Padre Island Fire Department

South Padre Island, TX

This report was generated on 9/1/2011 4:22:29 PM

Average Response Time per Zone for Date Range

StartDate: 08/01/2011 | EndDate: 08/31/2011

| Zone                        | AVERAGE RESPONSE TIME in minutes<br>(Dispatch to Arrived) |
|-----------------------------|-----------------------------------------------------------|
| BCN - Beach -County (North) | 6.50                                                      |
| IB - Isla Blanca            | 5.82                                                      |
| CW - Causeway               | 4.83                                                      |
| S - South (Town)            | 4.47                                                      |
| C - County                  | 4.00                                                      |
| B - Beach -town             | 3.39                                                      |
| N - North (Town)            | 2.68                                                      |
| ML - Mainland               | 0.00                                                      |