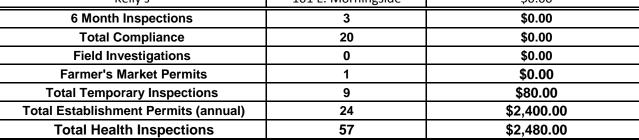

### CITY OF SOUTH PADRE ISLAND HEALTH DEPARTMENT STATS

| May 2011 |                                        |                       | Health Inspectors (3201) (3206) |                     |
|----------|----------------------------------------|-----------------------|---------------------------------|---------------------|
| PERMIT#  | ESTABLISHMENT                          | ADDRESS               | PERMIT FEE                      | Re-Inspection/Score |
| 5043     | Harris Farms                           | 8605 Padre Blvd       | Farmer's Mkt.                   | Temp                |
| 5100     | A&W / KFC                              | 3201 Padre Blvd.      | 6 Month                         | NO/97               |
| 5124     | Daddy's                                | 3409 Padre Blvd.      | 6 Month                         | NO/90               |
| 5126     | Cactus Flower                          | 3009 Padre Blvd.      | 6 Month                         | NO/100              |
| 5259     | Schlitterbahn-Bob's Swim up Bar        | 33261 St. Pr. Rd. 100 | \$100.00                        | NO/92               |
| 5260     | Schlitterbahn-North Beach Bar & Grill  | 33261 St. Pr. Rd. 100 | \$100.00                        | NO/97               |
| 5261     | Schlitterbahn-Beachcomber Café         | 33261 St. Pr. Rd. 100 | \$100.00                        | NO/97               |
| 5262     | Schlitterbahn-Icee Hut                 | 33261 St. Pr. Rd. 100 | \$100.00                        | NO/97               |
| 5263     | Schlitterbahn-Café Fortaleza           | 33261 St. Pr. Rd. 100 | \$100.00                        | NO/100              |
| 5264     | Schlitterbahn-Dippin Dot Cart          | 33261 St. Pr. Rd. 100 | \$100.00                        | NO/96               |
| 5265     | Schlitterbahn-BBQ Haus                 | 33261 St. Pr. Rd. 100 | \$100.00                        | NO/100              |
| 5266     | Schlitterbahn-Tiki Main Palapa         | 33261 St. Pr. Rd. 100 | \$100.00                        | NO/100              |
| 5267     | Sclitterbahn-Shrimp Haus Rest. & Conf. | 33261 St. Pr. Rd. 100 | \$100.00                        | NO/100              |
| 5268     | Sclitterbahn-Main Kitchen              | 33261 St. Pr. Rd. 100 | \$100.00                        | NO/96               |
| 5269     | South Padre Island Vistiors Center     | 600 Padre Blvd.       | 0 / City Sponsored              | TEMP                |
| 5271     | La Quinta                              | 7000 Padre Blvd.      | \$100.00                        | NO/94               |
| 5274     | La Brisa S. Tx Distrubution            | 33261 St. Pr. Rd. 100 | \$10.00                         | Temp                |
| 5275     | Papa Murphy's                          | 33261 St. Pr. Rd. 100 | \$10.00                         | Temp                |
| 5276     | Regino's Corn Stand                    | 33261 St. Pr. Rd. 100 | \$10.00                         | Temp                |
| 5277     | M & B Firehouse Catering               | 33261 St. Pr. Rd. 100 | \$10.00                         | Temp                |
| 5278     | Bravos Pick Up                         | 33261 St. Pr. Rd. 100 | \$10.00                         | Temp                |
| 5279     | RMC Funnel Cakes                       | 33261 St. Pr. Rd. 100 | \$10.00                         | Temp                |
| 5280     | S & S Ice Cream                        | 33261 St. Pr. Rd. 100 | \$10.00                         | Temp                |
| 5281     | R & S Distributors                     | 33261 St. Pr. Rd. 100 | \$10.00                         | Temp                |
| 5282     | Tom & Jerry's                          | 3212 Padre Blvd.      | \$100.00                        | NO/92               |
| 5283     | Harlequin Gourmet Chocolate            | 700 Padre Blvd.       | \$100.00                        | NO/97               |
| 5284     | Jim's Pier                             | 209 W. Whiting        | \$100.00                        | NO/97               |
| 5285     | Uchi Cuisine                           | 2300 Padre Blvd.      | \$100.00                        | NO/92               |
| 5286     | Super 8 Motel                          | 4205 Padre Blvd.      | \$100.00                        | NO/97               |
| 5287     | Sisters Trading Company                | 410 Padre Blvd.       | \$100.00                        | NO/97               |
| 5288     | Paulino's Restaurant                   | 4600 Padre Blvd       | \$100.00                        | NO/97               |
| 5289     | Palm St. Pier                          | 204 W. Palm           | \$100.00                        | NO/92               |
| 5290     | Gabriella's Italian Grill & Pizzeria   | 700 Padre Blvd.       | \$100.00                        | NO/93               |
| 5291     | Gravity Park (Recoil Inc.)             | 106 W. Marlin         | \$100.00                        | NO/97               |

| 5292         Bridge Point         334 Padre Blvd.         \$100.00         NO/97           5293         Holiday Inn Express Hotel & Suites         6502 Padre Blvd         \$100.00         NO/93           5294         Kelly's         101 E. Morningside         \$100.00         NO/93           5100         A&W / KFC         3201 Padre Blvd.         \$0.00         Compliance           5124         Daddy's         3409 Padre Blvd.         \$0.00         Compliance           5259         Schlitterbahn-Bob's Swim up Bar         33261 St. Pr. Rd. 100         \$0.00         Compliance           5260         Schlitterbahn-Bob's Swim up Bar         33261 St. Pr. Rd. 100         \$0.00         Compliance           5261         Schlitterbahn-Boeachcomber Café         33261 St. Pr. Rd. 100         \$0.00         Compliance           5262         Schlitterbahn-Icee Hut         33261 St. Pr. Rd. 100         \$0.00         Compliance           5262         Schlitterbahn-Dippin Dot Cart         33261 St. Pr. Rd. 100         \$0.00         Compliance           5282         Tom & Jerry's         3212 Padre Blvd.         \$0.00         Compliance           5283         Harlequin Gournet Chocolate         700 Padre Blvd.         \$0.00         Compliance           5284         Jim's                                                                                                          | F    | T                                     | T                     | T.       | T          |
|---------------------------------------------------------------------------------------------------------------------------------------------------------------------------------------------------------------------------------------------------------------------------------------------------------------------------------------------------------------------------------------------------------------------------------------------------------------------------------------------------------------------------------------------------------------------------------------------------------------------------------------------------------------------------------------------------------------------------------------------------------------------------------------------------------------------------------------------------------------------------------------------------------------------------------------------------------------------------------------------------------------------------------------------------------------------------------------------------------------------------------------------------------------------------------------------------------------------------------------------------------------------------------------------------------------------------------------------------------------------------------------------------------------------------------------------|------|---------------------------------------|-----------------------|----------|------------|
| 5294         Kelly's         101 E. Morningside         \$100.00         NO/93           5100         A&W / KFC         3201 Padre Blvd.         \$0.00         Compliance           5124         Daddy's         3409 Padre Blvd.         \$0.00         Compliance           5259         Schlitterbahn-Bob's Swim up Bar         33261 St. Pr. Rd. 100         \$0.00         Compliance           5260         Schlitterbahn-Bob's Swim up Bar         33261 St. Pr. Rd. 100         \$0.00         Compliance           5260         Schlitterbahn-North Beach Bar & Grill         33261 St. Pr. Rd. 100         \$0.00         Compliance           5261         Schlitterbahn-Beachcomber Café         33261 St. Pr. Rd. 100         \$0.00         Compliance           5262         Schlitterbahn-Iopin Dot Cart         33261 St. Pr. Rd. 100         \$0.00         Compliance           5264         Schlitterbahn-Dippin Dot Cart         33261 St. Pr. Rd. 100         \$0.00         Compliance           5282         Tom & Jerry's         3212 Padre Blvd.         \$0.00         Compliance           5283         Harlequin Gourmet Chocolate         700 Padre Blvd.         \$0.00         Compliance           5284         Jim's Pier         209 W. Whiting         \$0.00         Compliance           5285                                                                                                       | 5292 | Bridge Point                          | 334 Padre Blvd.       | \$100.00 | NO/97      |
| 5100         A&W / KFC         3201 Padre Blvd.         \$0.00         Compliance           5124         Daddy's         3409 Padre Blvd.         \$0.00         Compliance           5259         Schlitterbahn-Bob's Swim up Bar         33261 St. Pr. Rd. 100         \$0.00         Compliance           5260         Schlitterbahn-Bobr & Grill         33261 St. Pr. Rd. 100         \$0.00         Compliance           5261         Schlitterbahn-Beachcomber Café         33261 St. Pr. Rd. 100         \$0.00         Compliance           5262         Schlitterbahn-Dippin Dot Cart         33261 St. Pr. Rd. 100         \$0.00         Compliance           5264         Schlitterbahn-Dippin Dot Cart         33261 St. Pr. Rd. 100         \$0.00         Compliance           5282         Tom & Jerry's         3212 Padre Blvd.         \$0.00         Compliance           5283         Harlequin Gournet Chocolate         700 Padre Blvd.         \$0.00         Compliance           5284         Jim's Pier         209 W. Whiting         \$0.00         Compliance           5285         Uchi Cuisine         2300 Padre Blvd.         \$0.00         Compliance           5286         Super 8 Motel         4205 Padre Blvd.         \$0.00         Compliance           5287         Sisters Trading                                                                                                          | 5293 | Holiday Inn Express Hotel & Suites    | 6502 Padre Blvd       | \$100.00 | NO/94      |
| 5124         Daddy's         3409 Padre Blvd.         \$0.00         Compliance           5259         Schlitterbahn-Bob's Swim up Bar         33261 St. Pr. Rd. 100         \$0.00         Compliance           5260         Schlitterbahn-North Beach Bar & Grill         33261 St. Pr. Rd. 100         \$0.00         Compliance           5261         Schlitterbahn-Beachcomber Café         33261 St. Pr. Rd. 100         \$0.00         Compliance           5262         Schlitterbahn-Icee Hut         33261 St. Pr. Rd. 100         \$0.00         Compliance           5264         Schlitterbahn-Dippin Dot Cart         33261 St. Pr. Rd. 100         \$0.00         Compliance           5282         Tom & Jerry's         3212 Padre Blvd.         \$0.00         Compliance           5283         Harlequin Gourmet Chocolate         700 Padre Blvd.         \$0.00         Compliance           5284         Jim's Pier         209 W. Whiting         \$0.00         Compliance           5285         Uchi Cuisine         2300 Padre Blvd.         \$0.00         Compliance           5286         Super 8 Motel         4205 Padre Blvd.         \$0.00         Compliance           5287         Sisters Trading Company         410 Padre Blvd.         \$0.00         Compliance           5288 <t< td=""><td>5294</td><td>Kelly's</td><td>101 E. Morningside</td><td>\$100.00</td><td>NO/93</td></t<>          | 5294 | Kelly's                               | 101 E. Morningside    | \$100.00 | NO/93      |
| 5259         Schlitterbahn-Bob's Swim up Bar         33261 St. Pr. Rd. 100         \$0.00         Compliance           5260         Schlitterbahn-North Beach Bar & Grill         33261 St. Pr. Rd. 100         \$0.00         Compliance           5261         Schlitterbahn-Beachcomber Café         33261 St. Pr. Rd. 100         \$0.00         Compliance           5262         Schlitterbahn-Icee Hut         33261 St. Pr. Rd. 100         \$0.00         Compliance           5264         Schlitterbahn-Dippin Dot Cart         33261 St. Pr. Rd. 100         \$0.00         Compliance           5282         Tom & Jerry's         3212 Padre Blvd.         \$0.00         Compliance           5283         Harlequin Gourmet Chocolate         700 Padre Blvd.         \$0.00         Compliance           5284         Jim's Pier         209 W. Whiting         \$0.00         Compliance           5285         Uchi Cuisine         2300 Padre Blvd.         \$0.00         Compliance           5286         Super 8 Motel         4205 Padre Blvd.         \$0.00         Compliance           5287         Sisters Trading Company         410 Padre Blvd.         \$0.00         Compliance           5288         Paulino's Restaurant         4600 Padre Blvd.         \$0.00         Compliance           5289 <td>5100</td> <td>A&amp;W / KFC</td> <td>3201 Padre Blvd.</td> <td>\$0.00</td> <td>Compliance</td> | 5100 | A&W / KFC                             | 3201 Padre Blvd.      | \$0.00   | Compliance |
| 5260         Schlitterbahn-North Beach Bar & Grill         33261 St. Pr. Rd. 100         \$0.00         Compliance           5261         Schlitterbahn-Beachcomber Café         33261 St. Pr. Rd. 100         \$0.00         Compliance           5262         Schlitterbahn-Licee Hut         33261 St. Pr. Rd. 100         \$0.00         Compliance           5264         Schlitterbahn-Dippin Dot Cart         33261 St. Pr. Rd. 100         \$0.00         Compliance           5282         Tom & Jerry's         3212 Padre Blvd.         \$0.00         Compliance           5283         Harlequin Gourmet Chocolate         700 Padre Blvd.         \$0.00         Compliance           5284         Jim's Pier         209 W. Whiting         \$0.00         Compliance           5285         Uchi Cuisine         2300 Padre Blvd.         \$0.00         Compliance           5286         Super 8 Motel         4205 Padre Blvd.         \$0.00         Compliance           5287         Sisters Trading Company         410 Padre Blvd.         \$0.00         Compliance           5288         Paulino's Restaurant         4600 Padre Blvd.         \$0.00         Compliance           5289         Palm St. Pier         204 W. Palm         \$0.00         Compliance           5290         Gabriella's                                                                                                           | 5124 | Daddy's                               | 3409 Padre Blvd.      | \$0.00   | Compliance |
| 5261         Schlitterbahn-Beachcomber Café         33261 St. Pr. Rd. 100         \$0.00         Compliance           5262         Schlitterbahn-Icee Hut         33261 St. Pr. Rd. 100         \$0.00         Compliance           5264         Schlitterbahn-Dippin Dot Cart         33261 St. Pr. Rd. 100         \$0.00         Compliance           5282         Tom & Jerry's         3212 Padre Blvd.         \$0.00         Compliance           5283         Harlequin Gourmet Chocolate         700 Padre Blvd.         \$0.00         Compliance           5284         Jim's Pier         209 W. Whiting         \$0.00         Compliance           5285         Uchi Cuisine         2300 Padre Blvd.         \$0.00         Compliance           5286         Super 8 Motel         4205 Padre Blvd.         \$0.00         Compliance           5287         Sisters Trading Company         410 Padre Blvd.         \$0.00         Compliance           5288         Paulino's Restaurant         4600 Padre Blvd.         \$0.00         Compliance           5289         Palm St. Pier         204 W. Palm         \$0.00         Compliance           5290         Gabriella's Italian Grill & Pizzeria         700 Padre Blvd.         \$0.00         Compliance           5291         Gravity Park (Recoil                                                                                                          | 5259 | Schlitterbahn-Bob's Swim up Bar       | 33261 St. Pr. Rd. 100 | \$0.00   | Compliance |
| 5262Schlitterbahn-Icee Hut33261 St. Pr. Rd. 100\$0.00Compliance5264Schlitterbahn-Dippin Dot Cart33261 St. Pr. Rd. 100\$0.00Compliance5282Tom & Jerry's3212 Padre Blvd.\$0.00Compliance5283Harlequin Gourmet Chocolate700 Padre Blvd.\$0.00Compliance5284Jim's Pier209 W. Whiting\$0.00Compliance5285Uchi Cuisine2300 Padre Blvd.\$0.00Compliance5286Super 8 Motel4205 Padre Blvd.\$0.00Compliance5287Sisters Trading Company410 Padre Blvd.\$0.00Compliance5288Paulino's Restaurant4600 Padre Blvd.\$0.00Compliance5289Palm St. Pier204 W. Palm\$0.00Compliance5290Gabriella's Italian Grill & Pizzeria700 Padre Blvd.\$0.00Compliance5291Gravity Park (Recoil Inc.)106 W. Marlin\$0.00Compliance5292Bridge Point334 Padre Blvd.\$0.00Compliance5293Holiday Inn Express Hotel & Suites6502 Padre Blvd.\$0.00Compliance                                                                                                                                                                                                                                                                                                                                                                                                                                                                                                                                                                                                                      | 5260 | Schlitterbahn-North Beach Bar & Grill | 33261 St. Pr. Rd. 100 | \$0.00   | Compliance |
| 5264         Schlitterbahn-Dippin Dot Cart         33261 St. Pr. Rd. 100         \$0.00         Compliance           5282         Tom & Jerry's         3212 Padre Blvd.         \$0.00         Compliance           5283         Harlequin Gourmet Chocolate         700 Padre Blvd.         \$0.00         Compliance           5284         Jim's Pier         209 W. Whiting         \$0.00         Compliance           5285         Uchi Cuisine         2300 Padre Blvd.         \$0.00         Compliance           5286         Super 8 Motel         4205 Padre Blvd.         \$0.00         Compliance           5287         Sisters Trading Company         410 Padre Blvd.         \$0.00         Compliance           5288         Paulino's Restaurant         4600 Padre Blvd.         \$0.00         Compliance           5289         Palm St. Pier         204 W. Palm         \$0.00         Compliance           5290         Gabriella's Italian Grill & Pizzeria         700 Padre Blvd.         \$0.00         Compliance           5291         Gravity Park (Recoil Inc.)         106 W. Marlin         \$0.00         Compliance           5292         Bridge Point         334 Padre Blvd.         \$0.00         Compliance           5293         Holiday Inn Express Hotel & Suites                                                                                                                        | 5261 | Schlitterbahn-Beachcomber Café        | 33261 St. Pr. Rd. 100 | \$0.00   | Compliance |
| 5282Tom & Jerry's3212 Padre Blvd.\$0.00Compliance5283Harlequin Gourmet Chocolate700 Padre Blvd.\$0.00Compliance5284Jim's Pier209 W. Whiting\$0.00Compliance5285Uchi Cuisine2300 Padre Blvd.\$0.00Compliance5286Super 8 Motel4205 Padre Blvd.\$0.00Compliance5287Sisters Trading Company410 Padre Blvd.\$0.00Compliance5288Paulino's Restaurant4600 Padre Blvd\$0.00Compliance5289Palm St. Pier204 W. Palm\$0.00Compliance5290Gabriella's Italian Grill & Pizzeria700 Padre Blvd.\$0.00Compliance5291Gravity Park (Recoil Inc.)106 W. Marlin\$0.00Compliance5292Bridge Point334 Padre Blvd.\$0.00Compliance5293Holiday Inn Express Hotel & Suites6502 Padre Blvd\$0.00Compliance                                                                                                                                                                                                                                                                                                                                                                                                                                                                                                                                                                                                                                                                                                                                                             | 5262 | Schlitterbahn-Icee Hut                | 33261 St. Pr. Rd. 100 | \$0.00   | Compliance |
| 5283Harlequin Gourmet Chocolate700 Padre Blvd.\$0.00Compliance5284Jim's Pier209 W. Whiting\$0.00Compliance5285Uchi Cuisine2300 Padre Blvd.\$0.00Compliance5286Super 8 Motel4205 Padre Blvd.\$0.00Compliance5287Sisters Trading Company410 Padre Blvd.\$0.00Compliance5288Paulino's Restaurant4600 Padre Blvd\$0.00Compliance5289Palm St. Pier204 W. Palm\$0.00Compliance5290Gabriella's Italian Grill & Pizzeria700 Padre Blvd.\$0.00Compliance5291Gravity Park (Recoil Inc.)106 W. Marlin\$0.00Compliance5292Bridge Point334 Padre Blvd.\$0.00Compliance5293Holiday Inn Express Hotel & Suites6502 Padre Blvd\$0.00Compliance                                                                                                                                                                                                                                                                                                                                                                                                                                                                                                                                                                                                                                                                                                                                                                                                              | 5264 | Schlitterbahn-Dippin Dot Cart         | 33261 St. Pr. Rd. 100 | \$0.00   | Compliance |
| 5284         Jim's Pier         209 W. Whiting         \$0.00         Compliance           5285         Uchi Cuisine         2300 Padre Blvd.         \$0.00         Compliance           5286         Super 8 Motel         4205 Padre Blvd.         \$0.00         Compliance           5287         Sisters Trading Company         410 Padre Blvd.         \$0.00         Compliance           5288         Paulino's Restaurant         4600 Padre Blvd         \$0.00         Compliance           5289         Palm St. Pier         204 W. Palm         \$0.00         Compliance           5290         Gabriella's Italian Grill & Pizzeria         700 Padre Blvd.         \$0.00         Compliance           5291         Gravity Park (Recoil Inc.)         106 W. Marlin         \$0.00         Compliance           5292         Bridge Point         334 Padre Blvd.         \$0.00         Compliance           5293         Holiday Inn Express Hotel & Suites         6502 Padre Blvd         \$0.00         Compliance                                                                                                                                                                                                                                                                                                                                                                                                 | 5282 | Tom & Jerry's                         | 3212 Padre Blvd.      | \$0.00   | Compliance |
| 5285Uchi Cuisine2300 Padre Blvd.\$0.00Compliance5286Super 8 Motel4205 Padre Blvd.\$0.00Compliance5287Sisters Trading Company410 Padre Blvd.\$0.00Compliance5288Paulino's Restaurant4600 Padre Blvd\$0.00Compliance5289Palm St. Pier204 W. Palm\$0.00Compliance5290Gabriella's Italian Grill & Pizzeria700 Padre Blvd.\$0.00Compliance5291Gravity Park (Recoil Inc.)106 W. Marlin\$0.00Compliance5292Bridge Point334 Padre Blvd.\$0.00Compliance5293Holiday Inn Express Hotel & Suites6502 Padre Blvd\$0.00Compliance                                                                                                                                                                                                                                                                                                                                                                                                                                                                                                                                                                                                                                                                                                                                                                                                                                                                                                                        | 5283 | Harlequin Gourmet Chocolate           | 700 Padre Blvd.       | \$0.00   | Compliance |
| 5286Super 8 Motel4205 Padre Blvd.\$0.00Compliance5287Sisters Trading Company410 Padre Blvd.\$0.00Compliance5288Paulino's Restaurant4600 Padre Blvd\$0.00Compliance5289Palm St. Pier204 W. Palm\$0.00Compliance5290Gabriella's Italian Grill & Pizzeria700 Padre Blvd.\$0.00Compliance5291Gravity Park (Recoil Inc.)106 W. Marlin\$0.00Compliance5292Bridge Point334 Padre Blvd.\$0.00Compliance5293Holiday Inn Express Hotel & Suites6502 Padre Blvd\$0.00Compliance                                                                                                                                                                                                                                                                                                                                                                                                                                                                                                                                                                                                                                                                                                                                                                                                                                                                                                                                                                        | 5284 | Jim's Pier                            | 209 W. Whiting        | \$0.00   | Compliance |
| 5287Sisters Trading Company410 Padre Blvd.\$0.00Compliance5288Paulino's Restaurant4600 Padre Blvd\$0.00Compliance5289Palm St. Pier204 W. Palm\$0.00Compliance5290Gabriella's Italian Grill & Pizzeria700 Padre Blvd.\$0.00Compliance5291Gravity Park (Recoil Inc.)106 W. Marlin\$0.00Compliance5292Bridge Point334 Padre Blvd.\$0.00Compliance5293Holiday Inn Express Hotel & Suites6502 Padre Blvd\$0.00Compliance                                                                                                                                                                                                                                                                                                                                                                                                                                                                                                                                                                                                                                                                                                                                                                                                                                                                                                                                                                                                                         | 5285 | Uchi Cuisine                          | 2300 Padre Blvd.      | \$0.00   | Compliance |
| 5288Paulino's Restaurant4600 Padre Blvd\$0.00Compliance5289Palm St. Pier204 W. Palm\$0.00Compliance5290Gabriella's Italian Grill & Pizzeria700 Padre Blvd.\$0.00Compliance5291Gravity Park (Recoil Inc.)106 W. Marlin\$0.00Compliance5292Bridge Point334 Padre Blvd.\$0.00Compliance5293Holiday Inn Express Hotel & Suites6502 Padre Blvd\$0.00Compliance                                                                                                                                                                                                                                                                                                                                                                                                                                                                                                                                                                                                                                                                                                                                                                                                                                                                                                                                                                                                                                                                                   | 5286 | Super 8 Motel                         | 4205 Padre Blvd.      | \$0.00   | Compliance |
| 5289Palm St. Pier204 W. Palm\$0.00Compliance5290Gabriella's Italian Grill & Pizzeria700 Padre Blvd.\$0.00Compliance5291Gravity Park (Recoil Inc.)106 W. Marlin\$0.00Compliance5292Bridge Point334 Padre Blvd.\$0.00Compliance5293Holiday Inn Express Hotel & Suites6502 Padre Blvd\$0.00Compliance                                                                                                                                                                                                                                                                                                                                                                                                                                                                                                                                                                                                                                                                                                                                                                                                                                                                                                                                                                                                                                                                                                                                          | 5287 | Sisters Trading Company               | 410 Padre Blvd.       | \$0.00   | Compliance |
| 5290Gabriella's Italian Grill & Pizzeria700 Padre Blvd.\$0.00Compliance5291Gravity Park (Recoil Inc.)106 W. Marlin\$0.00Compliance5292Bridge Point334 Padre Blvd.\$0.00Compliance5293Holiday Inn Express Hotel & Suites6502 Padre Blvd\$0.00Compliance                                                                                                                                                                                                                                                                                                                                                                                                                                                                                                                                                                                                                                                                                                                                                                                                                                                                                                                                                                                                                                                                                                                                                                                      | 5288 | Paulino's Restaurant                  | 4600 Padre Blvd       | \$0.00   | Compliance |
| 5291Gravity Park (Recoil Inc.)106 W. Marlin\$0.00Compliance5292Bridge Point334 Padre Blvd.\$0.00Compliance5293Holiday Inn Express Hotel & Suites6502 Padre Blvd\$0.00Compliance                                                                                                                                                                                                                                                                                                                                                                                                                                                                                                                                                                                                                                                                                                                                                                                                                                                                                                                                                                                                                                                                                                                                                                                                                                                             | 5289 | Palm St. Pier                         | 204 W. Palm           | \$0.00   | Compliance |
| 5292Bridge Point334 Padre Blvd.\$0.00Compliance5293Holiday Inn Express Hotel & Suites6502 Padre Blvd\$0.00Compliance                                                                                                                                                                                                                                                                                                                                                                                                                                                                                                                                                                                                                                                                                                                                                                                                                                                                                                                                                                                                                                                                                                                                                                                                                                                                                                                        | 5290 | Gabriella's Italian Grill & Pizzeria  | 700 Padre Blvd.       | \$0.00   | Compliance |
| 5293 Holiday Inn Express Hotel & Suites 6502 Padre Blvd \$0.00 Compliance                                                                                                                                                                                                                                                                                                                                                                                                                                                                                                                                                                                                                                                                                                                                                                                                                                                                                                                                                                                                                                                                                                                                                                                                                                                                                                                                                                   | 5291 | Gravity Park (Recoil Inc.)            | 106 W. Marlin         | \$0.00   | Compliance |
|                                                                                                                                                                                                                                                                                                                                                                                                                                                                                                                                                                                                                                                                                                                                                                                                                                                                                                                                                                                                                                                                                                                                                                                                                                                                                                                                                                                                                                             | 5292 | Bridge Point                          | 334 Padre Blvd.       | \$0.00   | Compliance |
| 5294 Kelly's 101 E. Morningside \$0.00 Compliance                                                                                                                                                                                                                                                                                                                                                                                                                                                                                                                                                                                                                                                                                                                                                                                                                                                                                                                                                                                                                                                                                                                                                                                                                                                                                                                                                                                           | 5293 | Holiday Inn Express Hotel & Suites    | 6502 Padre Blvd       | \$0.00   | Compliance |
| ·                                                                                                                                                                                                                                                                                                                                                                                                                                                                                                                                                                                                                                                                                                                                                                                                                                                                                                                                                                                                                                                                                                                                                                                                                                                                                                                                                                                                                                           | 5294 | Kelly's                               | 101 E. Morningside    | \$0.00   | Compliance |