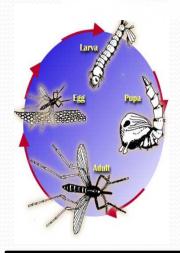

# Mosquito Management Stats May 2011

| # Represents Amount of Times Preformed | May<br>2011  | April<br>2011 | March<br>2011 |
|----------------------------------------|--------------|---------------|---------------|
| Altosid/BTI (larviciding)              | 2            | 0             | 0             |
| Adulticide<br>Spraying                 | 0            | 0             | 0             |
| Scheduled for<br>Adulticide            | 0            | O             | O             |
| Landing Rate<br>Counts                 | 3            | O             | O             |
| Larval counts                          | 3            | 0             | 0             |
| Mosquito<br>concerns                   | 7            | 0             | 0             |
| Work done in<br>Chemical<br>room       | 3 x 5<br>Hrs | 8 x 10<br>hrs | 6 x 10<br>hrs |
| Totals:                                | 18           | 8             | 6             |

#### DEFEND YOURSELF AGAINST WEST NILE

Remember the "Four D's" for the defense against exposure to West Nile virus mosquitoes:

- DUSK/DAWN are the times of day you should try to stay indoors. This is when infected mosquitoes are most active.
- **DRESS** in long sleeves and pants when you're outside. For extra protection, you may want to spray thin clothing with repellent.
- DEET is an ingredient to look for in your insect repellent.
- DRAIN standing water in your backyard and neighborhood – old tires, flowerpots and clogged rain gutters. These are mosquito breeding sites.