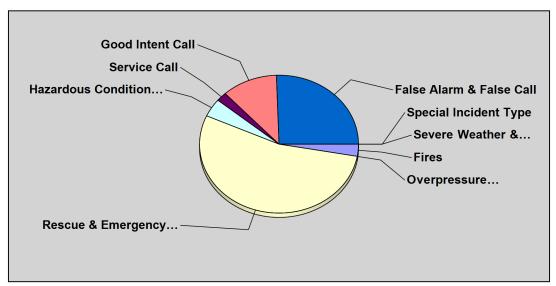

#### Breakdown by Major Incident Types for Date Range

StartDate: 02/01/2011 | EndDate: 02/28/2011

| MAJOR INCIDENT TYPE                                 | # INCIDENTS | % of TOTAL |
|-----------------------------------------------------|-------------|------------|
| Fires                                               | 4           | 2.84%      |
| Overpressure rupture, explosion, overheat - no fire | 0           | 0.00%      |
| Rescue & Emergency Medical Service                  | 76          | 53.90%     |
| Hazardous Condition (No Fire)                       | 6           | 4.26%      |
| Service Call                                        | 3           | 2.13%      |
| Good Intent Call                                    | 16          | 11.35%     |
| False Alarm & False Call                            | 36          | 25.53%     |
| Severe Weather & Natural Disaster                   | 0           | 0.00%      |
| Special Incident Type                               | 0           | 0.00%      |
| TOTAL                                               | 141         |            |