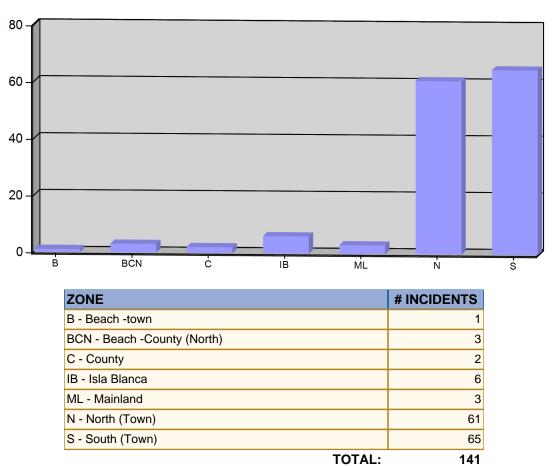

#### Incident Count per Zone for Date Range

StartDate: 02/01/2011 | EndDate: 02/28/2011

Zone information is defined on the Basic Info 3 screen of an incident. Only REVIEWED incidents included.