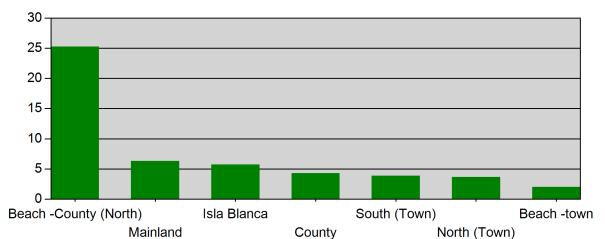

#### Average Response Time per Zone for Date Range

StartDate: 02/01/2011 | EndDate: 02/28/2011

Zone **AVERAGE RESPONSE TIME in minutes** (Dispatch to Arrived) Beach -County (North) 25.25 Mainland 6.33 Isla Blanca 5.75 County 4.33 South (Town) 3.90 North (Town) 3.68 2.00 Beach -town

> emergencyreporting.com Doc Id: 62 Page # 1

Only REVIEWED incidents included