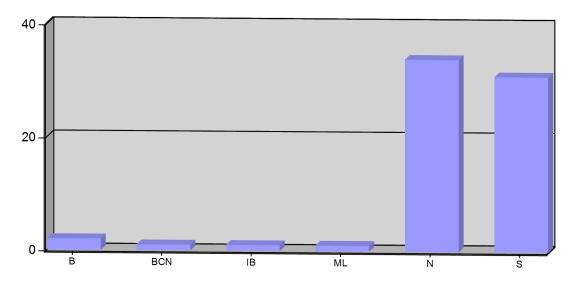

#### **Incident Count per Zone for Date Range**

StartDate: 12/01/2010 | EndDate: 12/31/2010

| ZONE                        | # INCIDENTS |
|-----------------------------|-------------|
| B - Beach -town             | 2           |
| BCN - Beach -County (North) | 1           |
| IB - Isla Blanca            | 1           |
| ML - Mainland               | 1           |
| N - North (Town)            | 34          |
| S - South (Town)            | 31          |

TOTAL: 70

Zone information is defined on the Basic Info 3 screen of an incident. Only REVIEWED incidents included.