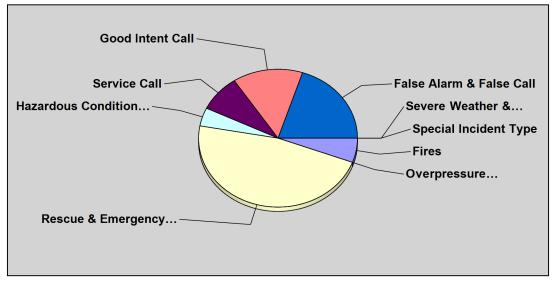

#### **Breakdown by Major Incident Types for Date Range**

StartDate: 12/01/2010 | EndDate: 12/31/2010

| MAJOR INCIDENT TYPE                                 | # INCIDENTS | % of TOTAL |
|-----------------------------------------------------|-------------|------------|
| Fires                                               | 4           | 5.71%      |
| Overpressure rupture, explosion, overheat - no fire | 0           | 0.00%      |
| Rescue & Emergency Medical Service                  | 33          | 47.14%     |
| Hazardous Condition (No Fire)                       | 3           | 4.29%      |
| Service Call                                        | 6           | 8.57%      |
| Good Intent Call                                    | 10          | 14.29%     |
| False Alarm & False Call                            | 14          | 20.00%     |
| Severe Weather & Natural Disaster                   | 0           | 0.00%      |
| Special Incident Type                               | 0           | 0.00%      |

TOTAL 70

Only REVIEWED incidents included