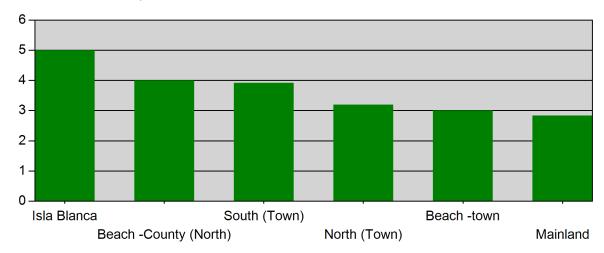

#### Average Response Time per Zone for Date Range

StartDate: 12/01/2010 | EndDate: 12/31/2010

| Zone                  | AVERAGE RESPONSE TIME in minutes (Dispatch to Arrived) |
|-----------------------|--------------------------------------------------------|
| Isla Blanca           | 5.00                                                   |
| Beach -County (North) | 4.00                                                   |
| South (Town)          | 3.92                                                   |
| North (Town)          | 3.19                                                   |
| Beach -town           | 3.00                                                   |
| Mainland              | 2.83                                                   |