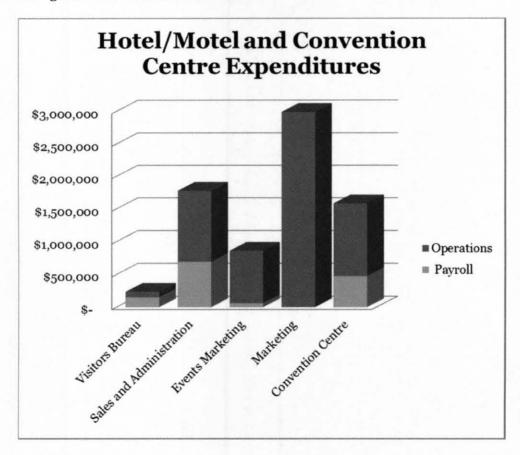

#### **EXPENDITURE HIGHLIGHTS**

| Expenditure Summary       |    | FY 2017-18<br>Payroll |    | FY 2017-18<br>Operations |    | FY 2017-18<br>Budget |  |
|---------------------------|----|-----------------------|----|--------------------------|----|----------------------|--|
| Visitors Bureau           | \$ | 153,280               | \$ | 84,760                   | \$ | 238,040              |  |
| Sales and Administration  |    | 693,217               |    | 1,085,275                |    | 1,778,492            |  |
| <b>Events Marketing</b>   |    | 60,601                |    | 800,918                  |    | 861,519              |  |
| Marketing                 |    |                       |    | 2,990,000                |    | 2,990,000            |  |
| Convention Centre         |    | 474,964               |    | 1,109,616                |    | 1,584,580            |  |
| <b>Total Expenditures</b> | \$ | 1,382,062             | \$ | 6,070,569                | \$ | 7,452,631            |  |

The total proposed expenditures for both the Hotel Motel and Convention Centre Funds are approximately \$7,452,000. Of this amount, \$1,382,062 or 19%, are personnel costs that includes the implementation of Phase V of the Compensation Plan and a 1% COLA for non-eligible employees. The additional cost of the compensation adjustment is