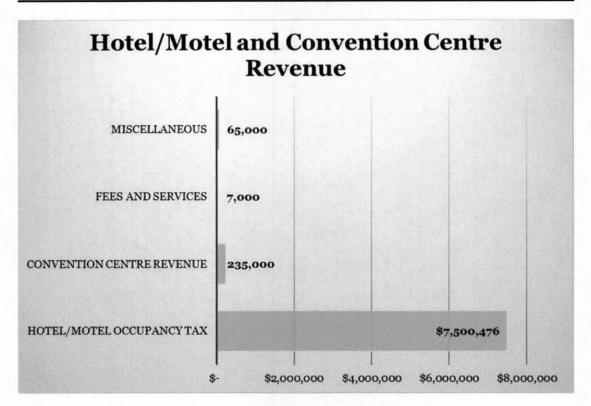

#### REVENUE HIGHLIGHTS

| Revenue Summary           | FY 2017-18 Budget |           |  |
|---------------------------|-------------------|-----------|--|
| Hotel/Motel Occupancy Tax | \$                | 7,500,476 |  |
| Convention Centre Revenue |                   | 235,000   |  |
| Fees and Services         |                   | 7,000     |  |
| Miscellaneous             |                   | 65,000    |  |
| Total Revenue             | \$                | 7,807,476 |  |

The Hotel/Motel Tax Fund and Convention Centre Fund are used to account for the receipt of the City's local hotel occupancy tax. Collections through the month of May have increased by approximately \$285,000 or 12% compared to the same period in the prior year. Based on the current trends, the proposed budget includes HOT revenues in the amount of \$7,500,476.

#### \*\* Excludes penalties & interest

Regarding other sources of revenues, \$235,000 has been budgeted for the rental of the Convention Centre facility that represents a decrease of \$5,000 compared to the current year's budget. This is due to a decrease in anticipated equipment rental fees. However, additional revenues in the amount of \$65,000 has been budgeted for advertising on the Convention Centre website. This is an increase of \$15,000 or 30% compared to the current year's budget.