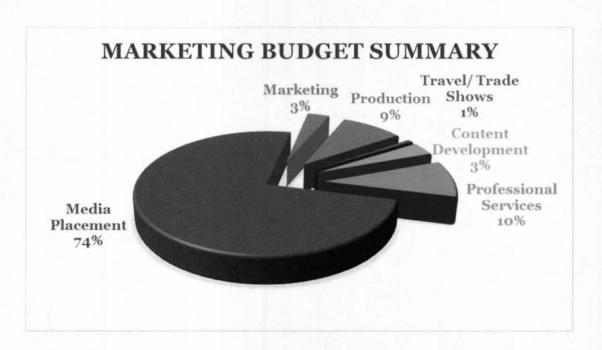

**Marketing:** This division has no personnel costs and is where marketing related expenses are budgeted. An overall decrease in the division of \$160,000 is associated with decreased costs in media placement as well as production and content development. As a reminder, Council approved an additional \$350,000 for a Summer Enhancement Plan for media placement for this current fiscal year.

Of the approximate \$3 million budget for this division, 92% is allocated towards the contract with The Atkins Group, the current marketing agency that is under contract through September 30, 2017. The terms of the agreement allow for the current contract to be renewed for three additional one-year periods beginning October 1, 2016. Media placement accounts for 74% of the marketing budget.