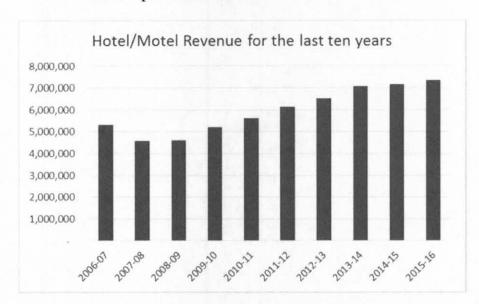

HOT tax had significant increases over the past years, which allowed the expansion of budgetary allocations for both the Hotel Motel and the Convention Centre funds. Over the past ten years, HOT revenues had an average increase of 4% that is reflected in schedule below.

#### **Hotel/Motel Tax Collections \*\***

| Fiscal Year | Amount    | Percentage of Increase/(Decrease) |
|-------------|-----------|-----------------------------------|
| 2006-07     | 5,331,068 | 2.88%                             |
| 2007-08     | 4,581,727 | -14.06%                           |
| 2008-09     | 4,622,421 | 0.89%                             |
| 2009-10     | 5,206,944 | 12.65%                            |
| 2010-11     | 5,634,651 | 8.21%                             |
| 2011-12     | 6,144,014 | 9.04%                             |
| 2012-13     | 6,519,775 | 6.12%                             |
| 2013-14     | 7,069,671 | 8.43%                             |
| 2014-15     | 7,149,723 | 1.13%                             |
| 2015-16     | 7,341,767 | 2.69%                             |