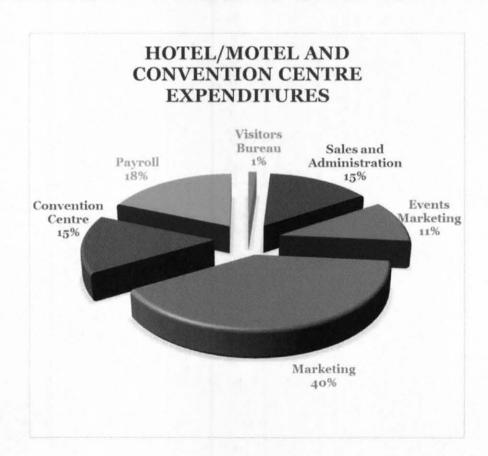

#### **EXPENDITURE HIGHLIGHTS**

| Expenditure Summary       |    | FY 2017-18<br>Payroll |    | FY 2017-18<br>Operations |    | FY 2017-18<br>Budget |  |
|---------------------------|----|-----------------------|----|--------------------------|----|----------------------|--|
| Visitors Bureau           | \$ | 153,280               | \$ | 84,760                   | \$ | 238,040              |  |
| Sales and Administration  |    | 693,217               |    | 1,085,275                |    | 1,778,492            |  |
| <b>Events Marketing</b>   |    | 60,601                |    | 800,918                  |    | 861,519              |  |
| Marketing                 |    |                       |    | 2,990,000                |    | 2,990,000            |  |
| Convention Centre         |    | 474,964               |    | 1,109,616                |    | 1,584,580            |  |
| <b>Total Expenditures</b> | \$ | 1,382,062             | \$ | 6,070,569                | \$ | 7,452,631            |  |

The total proposed expenditures for both the Hotel Motel and Convention Centre Funds are approximately \$7,452,000. Of this amount, \$1,382,062 or 19%, are personnel costs that includes the implementation of Phase V of the Compensation Plan and a 1% COLA for non-eligible employees. The additional cost of the compensation adjustment is